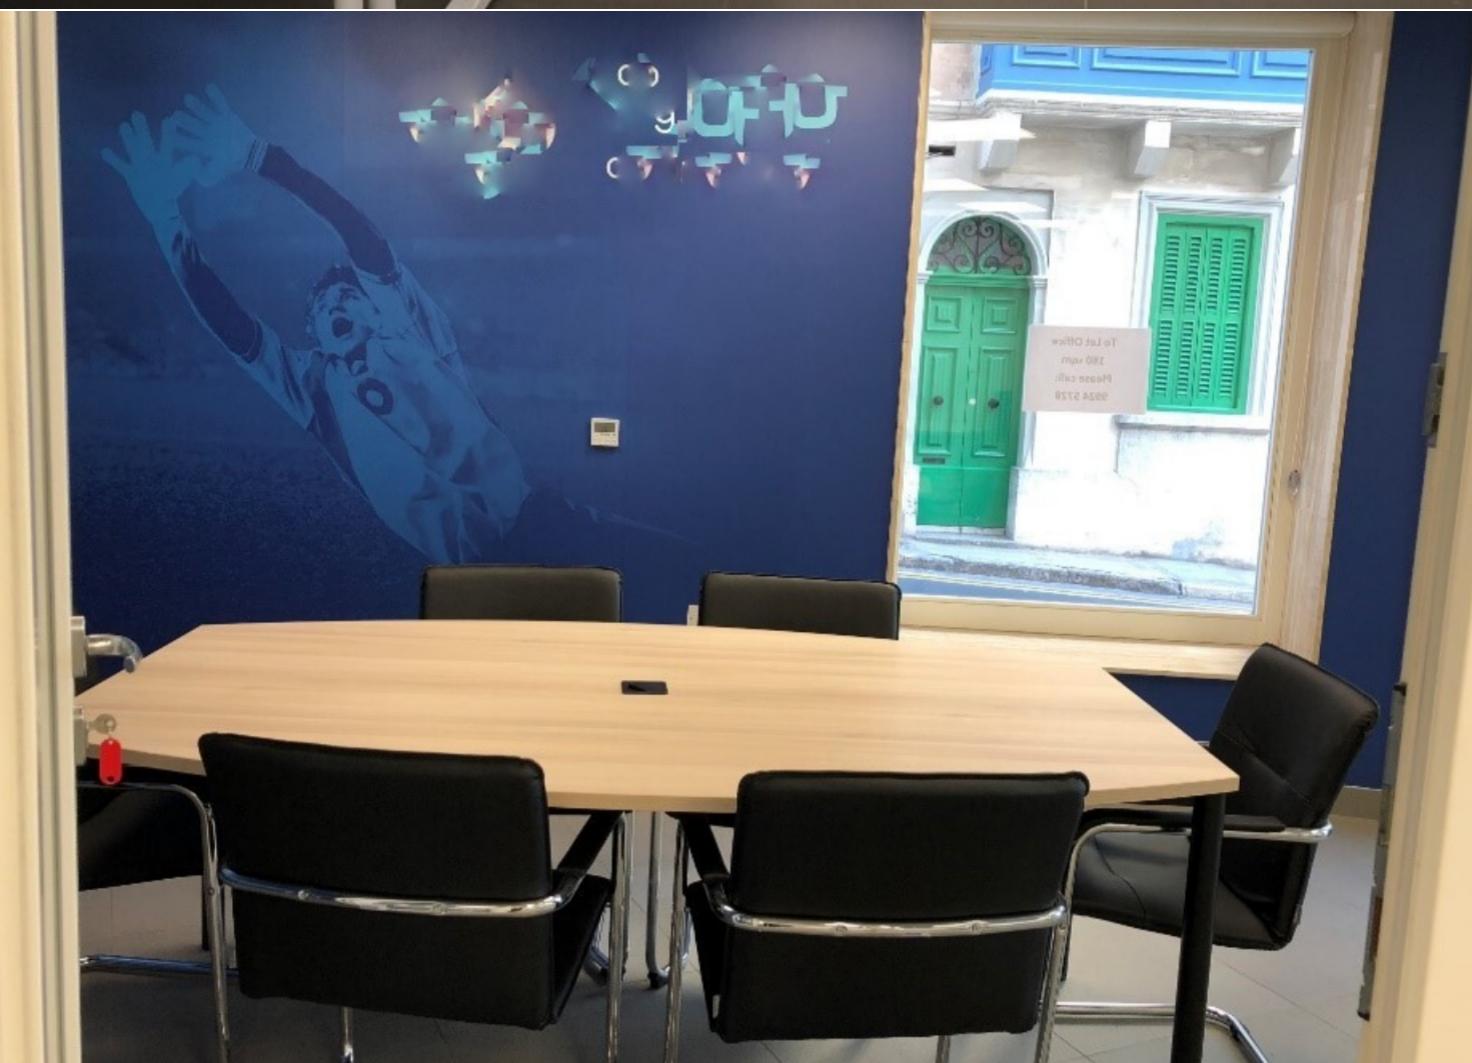

## SLIEMA, FULLY EQUIPPED OFFICE

€ 2,500 Monthly

REF NO: 006373

This ground floor office measuring approx. 190 sqm, conveniently located a few hundred yards from Balluta Bay. This bright office space comes fully furnished in a natural and contemporary design and it includes a kitchen area and bathroom facilities. Nearby services and amenities include restaurants, bars, gymnasiums, child care centres and retail outlets.