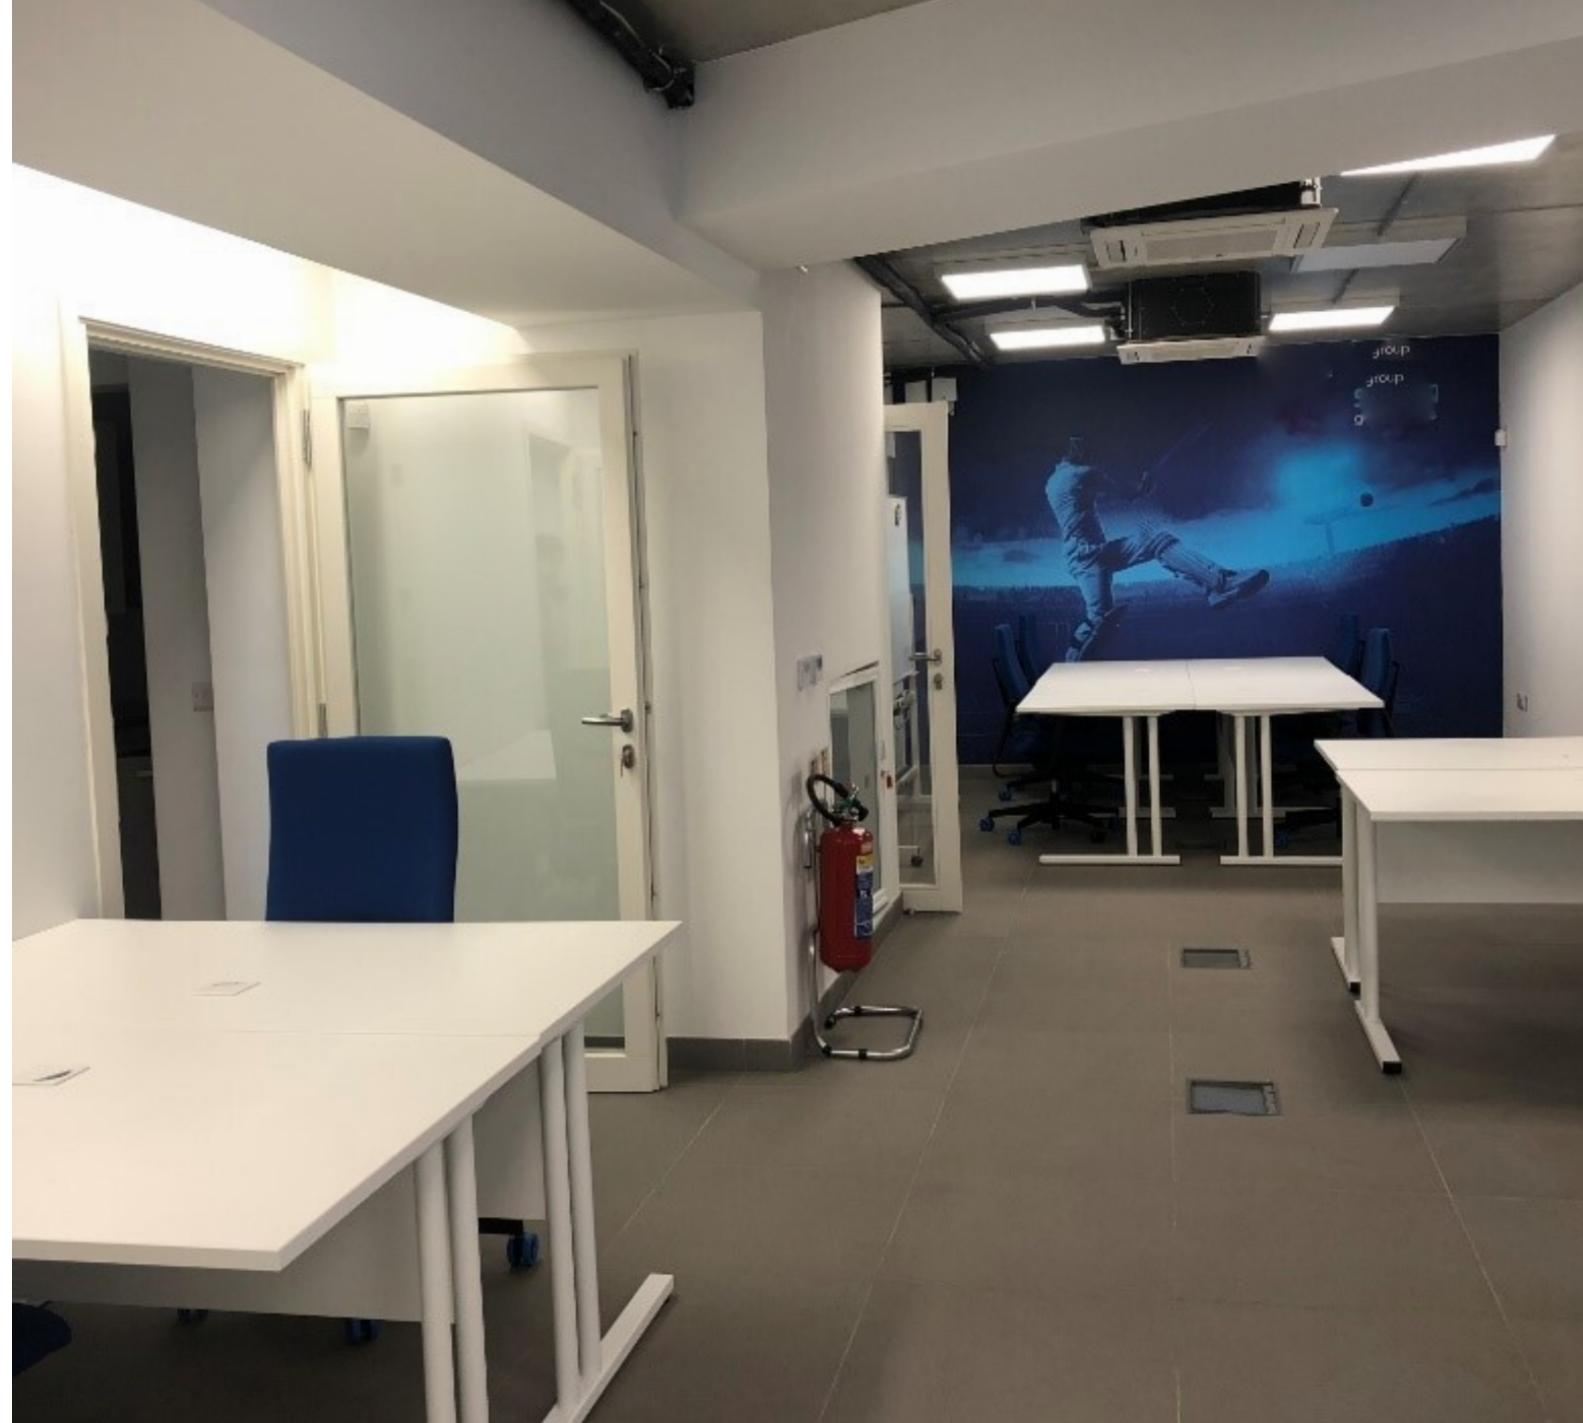

## SLIEMA, FULLY EQUIPPED OFFICE

€ 2,500 Monthly

REF NO: 006373

This ground floor office measuring approx. 190 sqm, conveniently located a few hundred yards from Balluta Bay. This bright office space comes fully furnished in a natural and contemporary design and it includes a kitchen area and bathroom facilities. Nearby services and amenities include restaurants, bars, gymnasiums, child care centres and retail outlets.