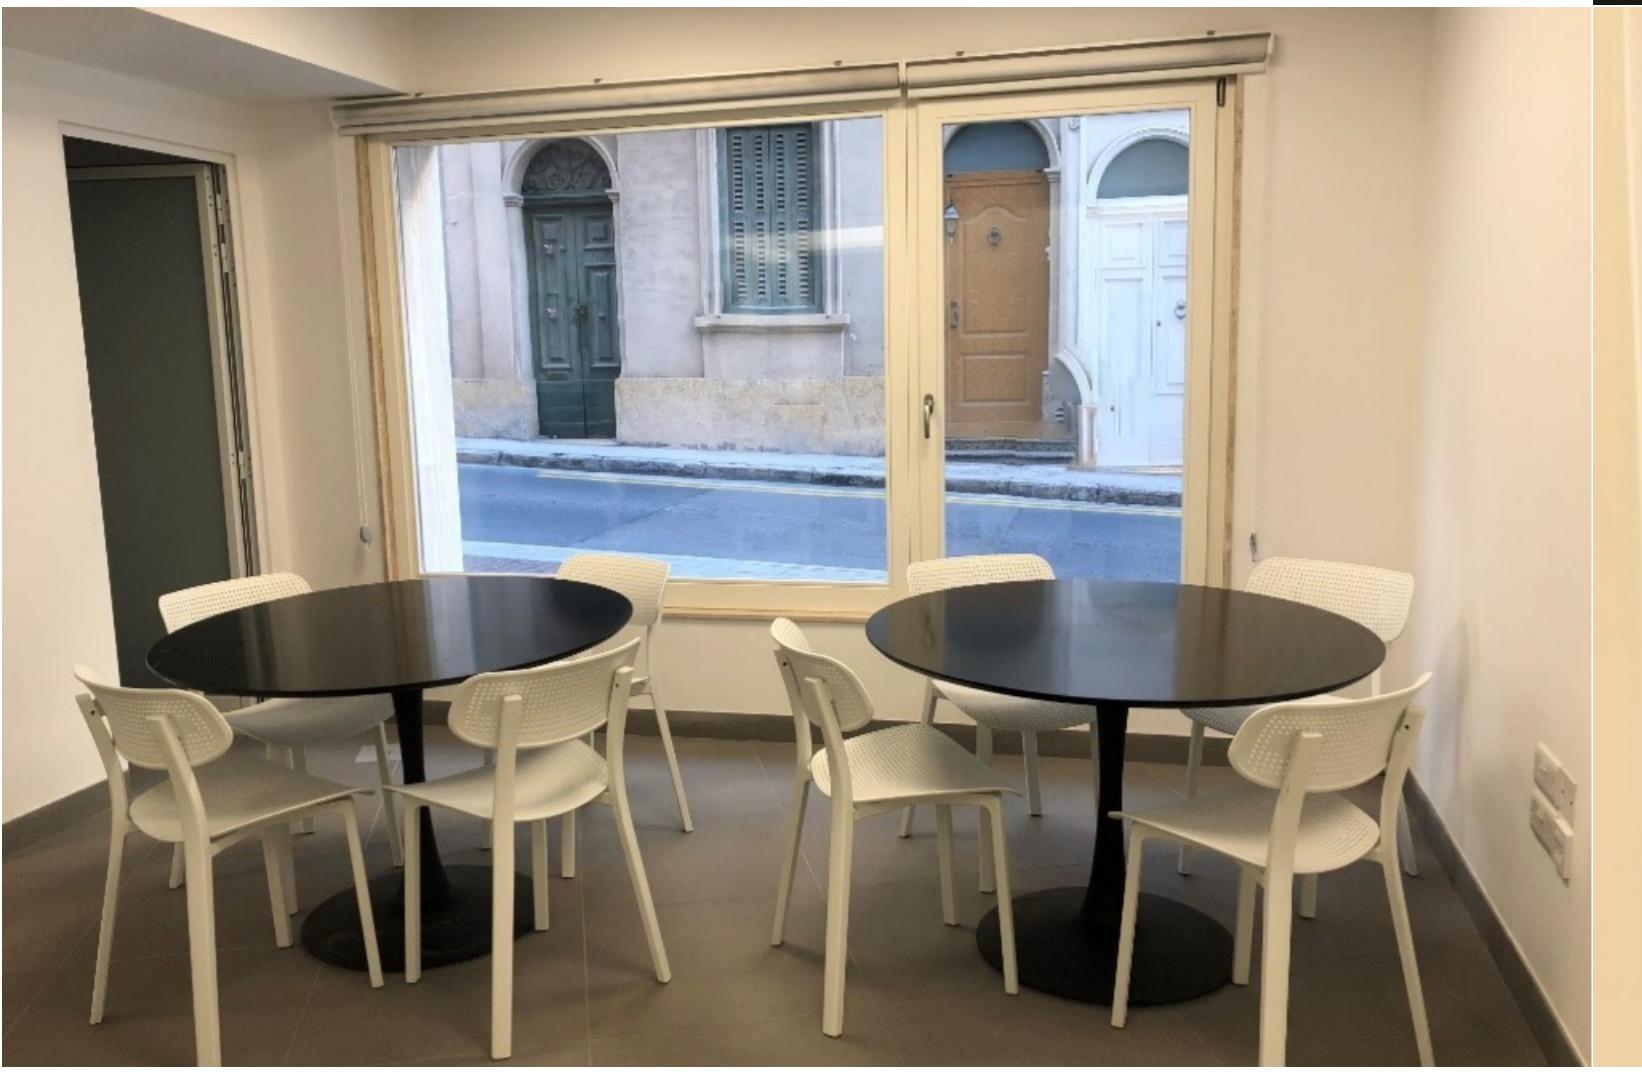

## SLIEMA, FULLY EQUIPPED OFFICE

€ 2,500 Monthly

REF NO: 006373

This ground floor office measuring approx. 190 sqm, conveniently located a few hundred yards from Balluta Bay. This bright office space comes fully furnished in a natural and contemporary design and it includes a kitchen area and bathroom facilities. Nearby services and amenities include restaurants, bars, gymnasiums, child care centres and retail outlets.