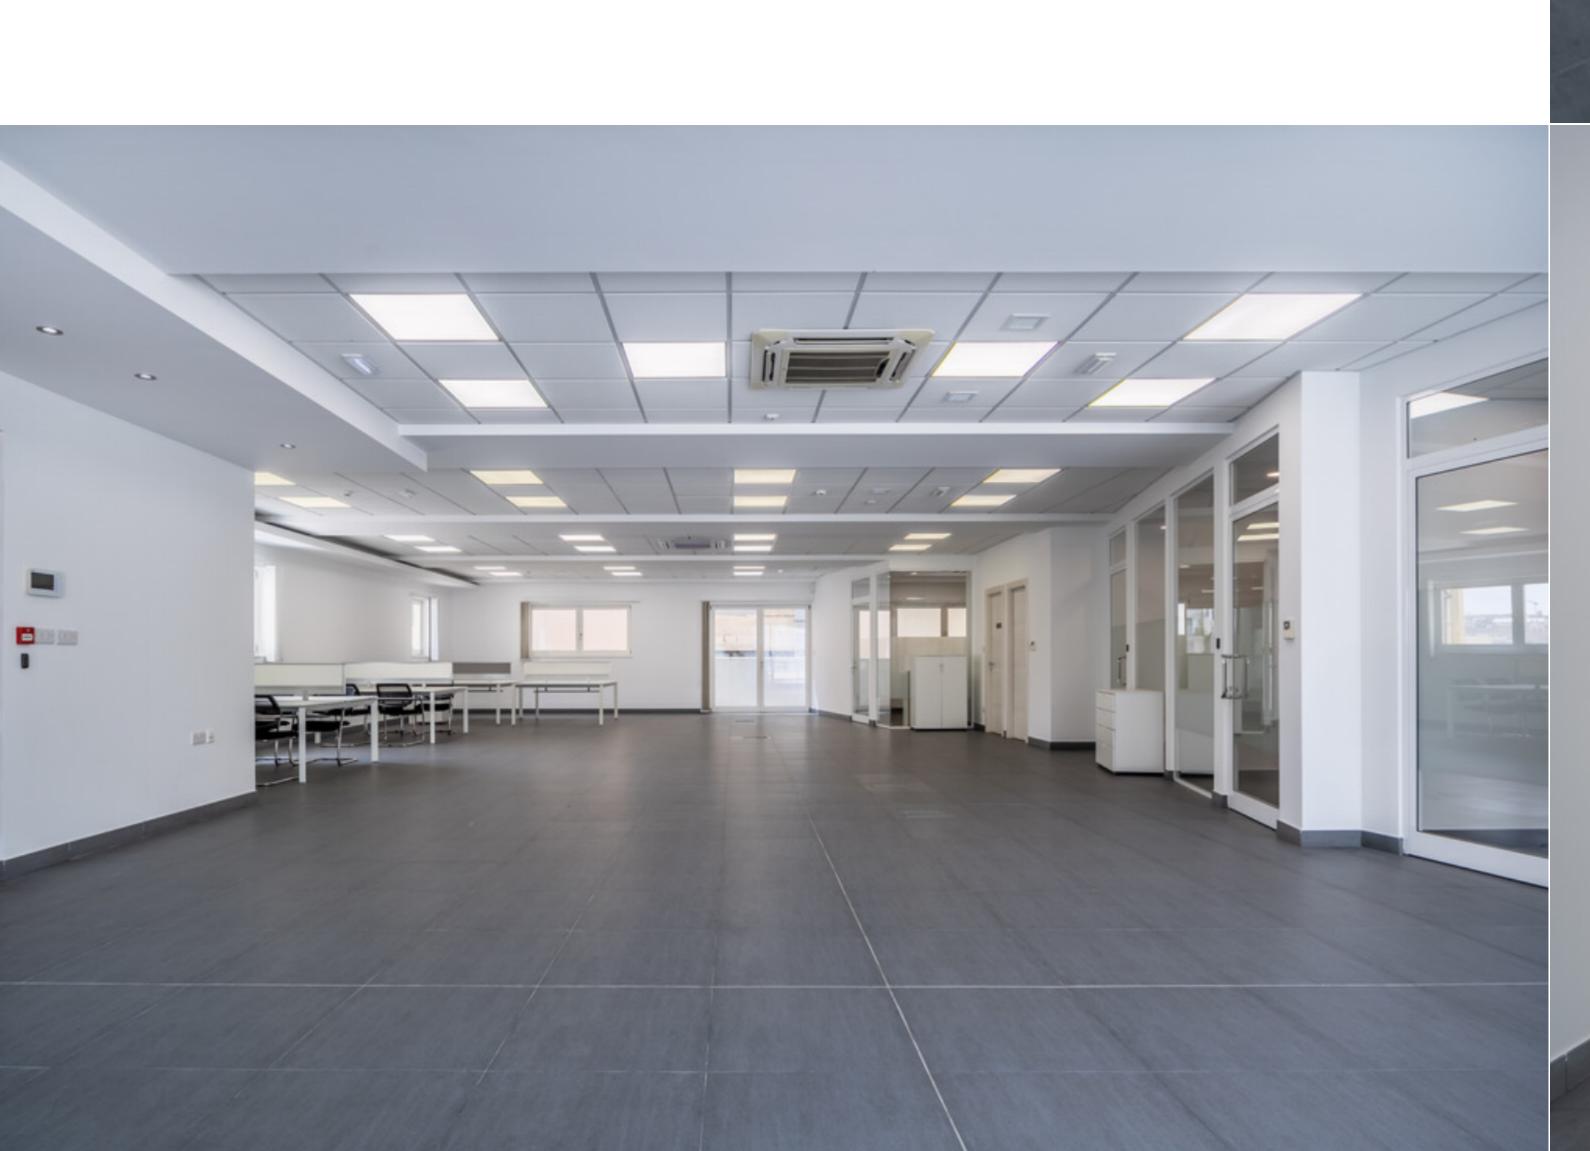

This 3rd floor office situated in a modern Business Centre in the heart of Sliema and measures247 sqm and consists of a large open plan having balconies on both sides making it very bright with natural light. It also consists of a server room, 3 executive offices, a kitchenette, 2 bathrooms and a large boardroom all divided with drywall. This property offers excellent facilities including a receptionist, stand-by back-up generators, technical support, and much more.