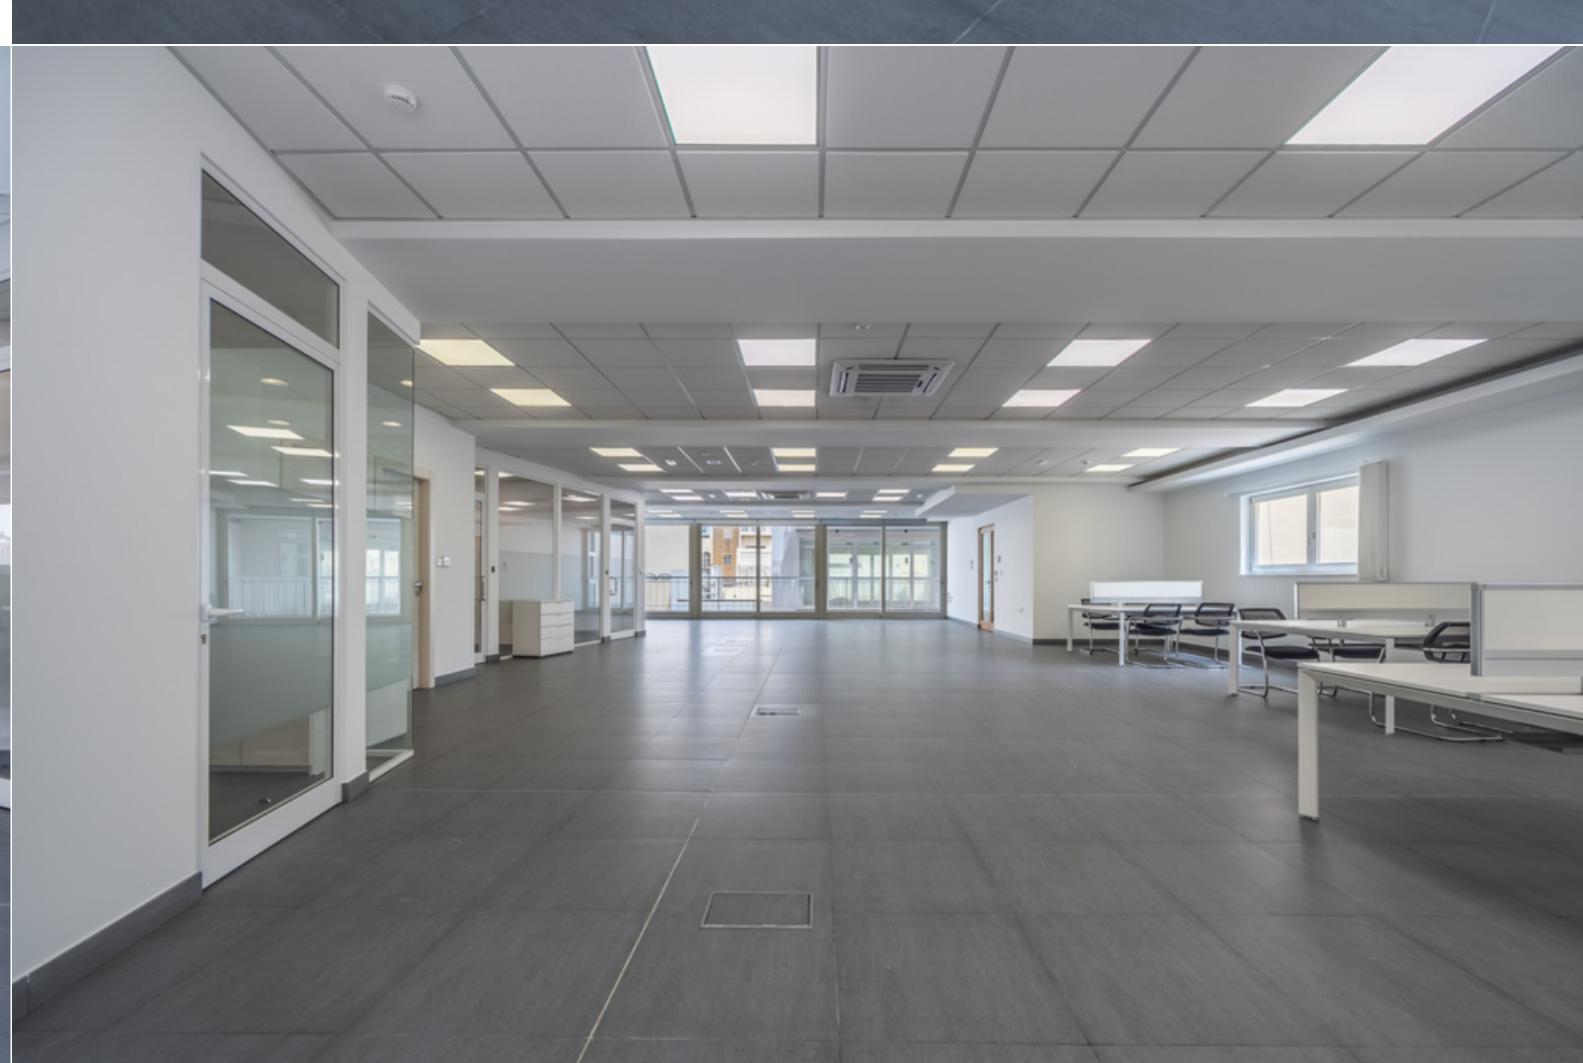

This 3rd floor office situated in a modern Business Centre in the heart of Sliema and measures247 sqm and consists of a large open plan having balconies on both sides making it very bright with natural light. It also consists of a server room, 3 executive offices, a kitchenette, 2 bathrooms and a large boardroom all divided with drywall. This property offers excellent facilities including a receptionist, stand-by back-up generators, technical support, and much more.