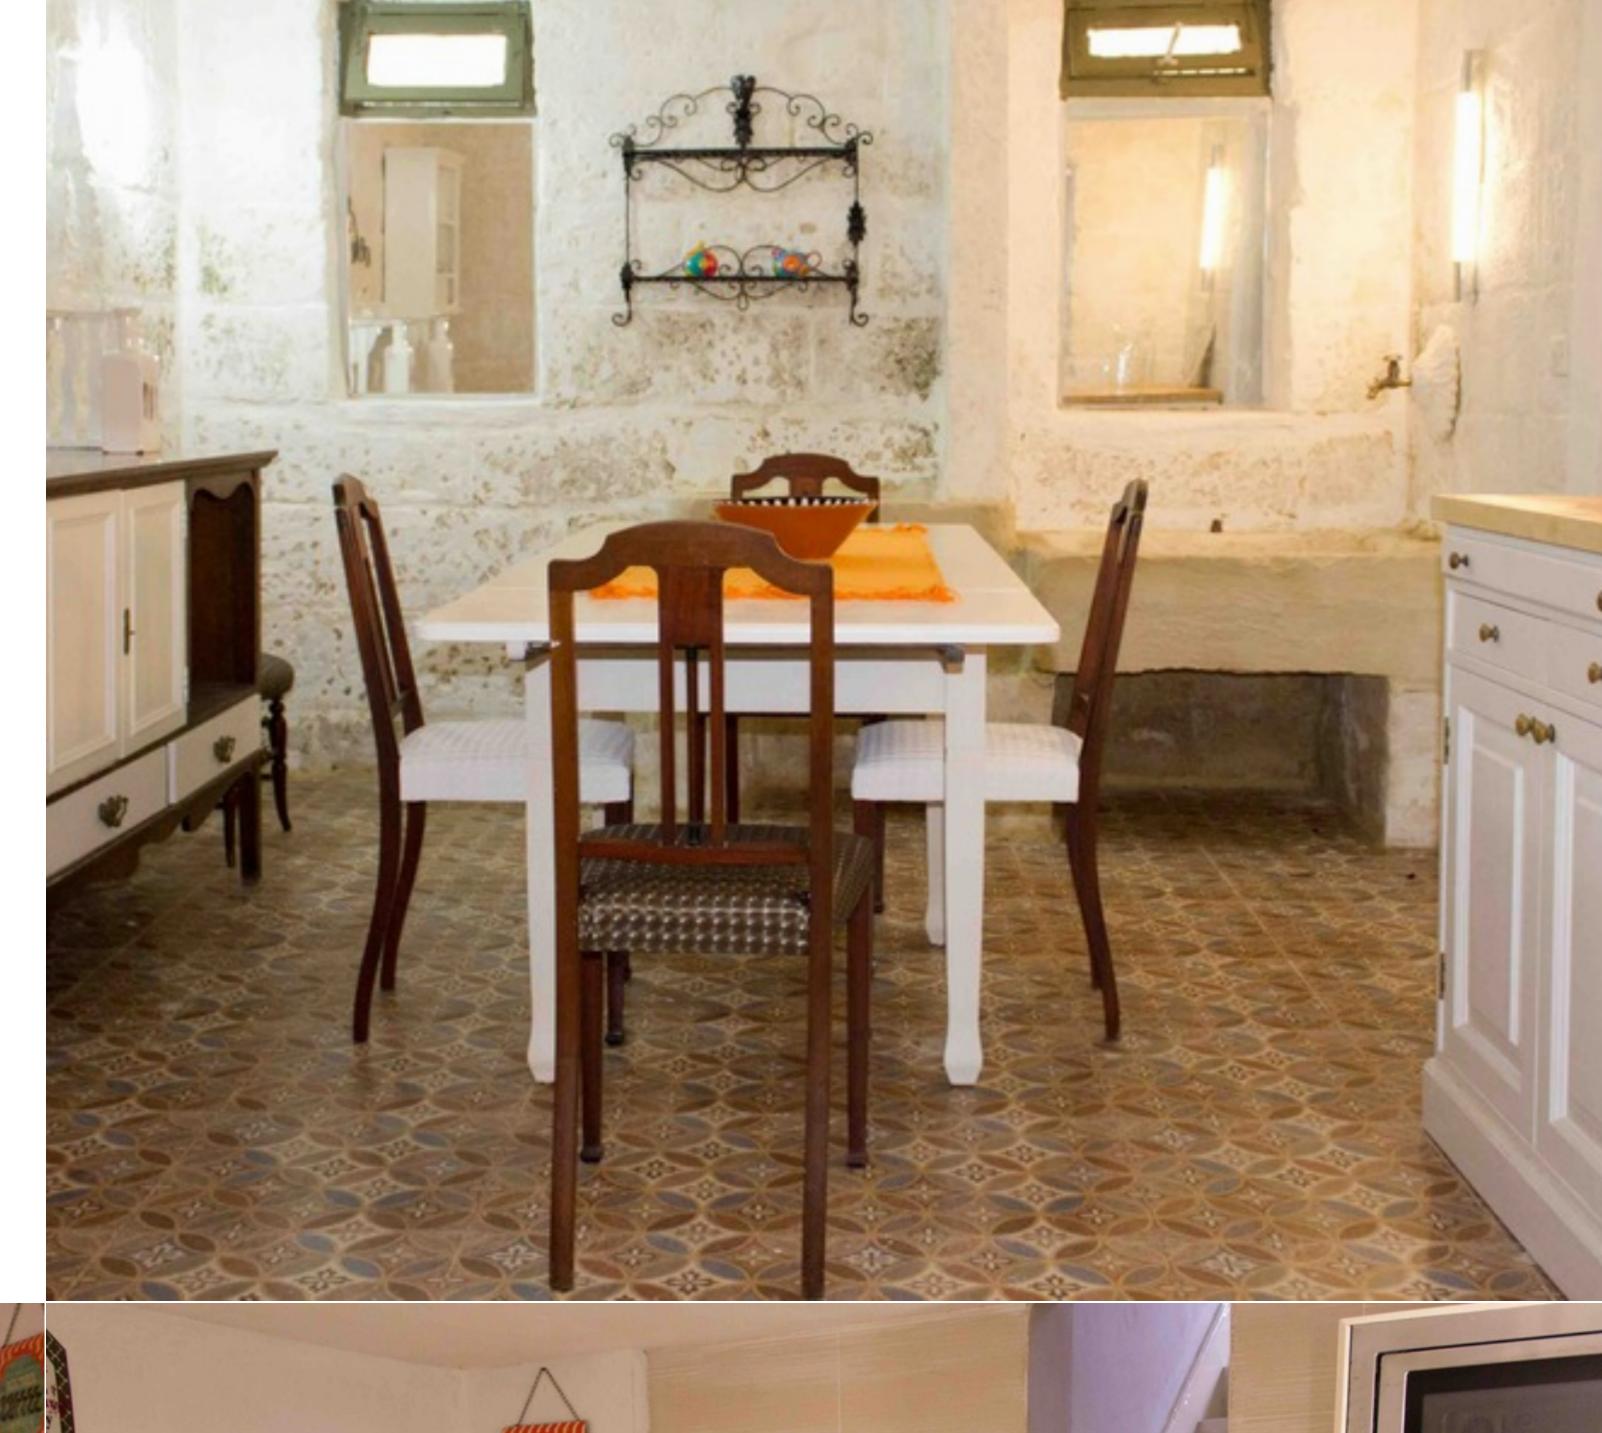

## SLIEMA, FURNISHED HOUSE OF CHARACTER

€ 5,000 Monthly

7 Bedrooms

7 Bathrooms

REF NO: 001460

An authentic townhouse offering an excellent blend of traditional features and modern conversion situated just off the popular promenade and close to restaurants, cafes shops and all amenities. This exciting property is spread over 4 floors offering flexibility with configuration of bedrooms and living spaces. The converted basement open plan has a modern kitchen and a spacious open plan area for a sitting/dining area enjoying an active wood fireplace and beautiful stone features. The open plan leads onto a study/library area and shower room and guest toilet. The ground floor opens up onto three rooms (one with en suite) with the option of an additional sitting area or bedrooms and a guest toilet, the ground floor also leads out onto the private internal yard. The stunning traditional staircase leads onto the first floor offering 3 double bedrooms each with their own en suite, the second floor then opens up into a top bedroom and separate shower room and additional room which can be utilized as a laundry, office or another bedroom. The second floor then enjoys access to the spacious roof terrace ideal for outdoor living, lounging and BBQ's. Expertly converted with a stylish mix of materials and soft furnishings, a unique property opportunity.