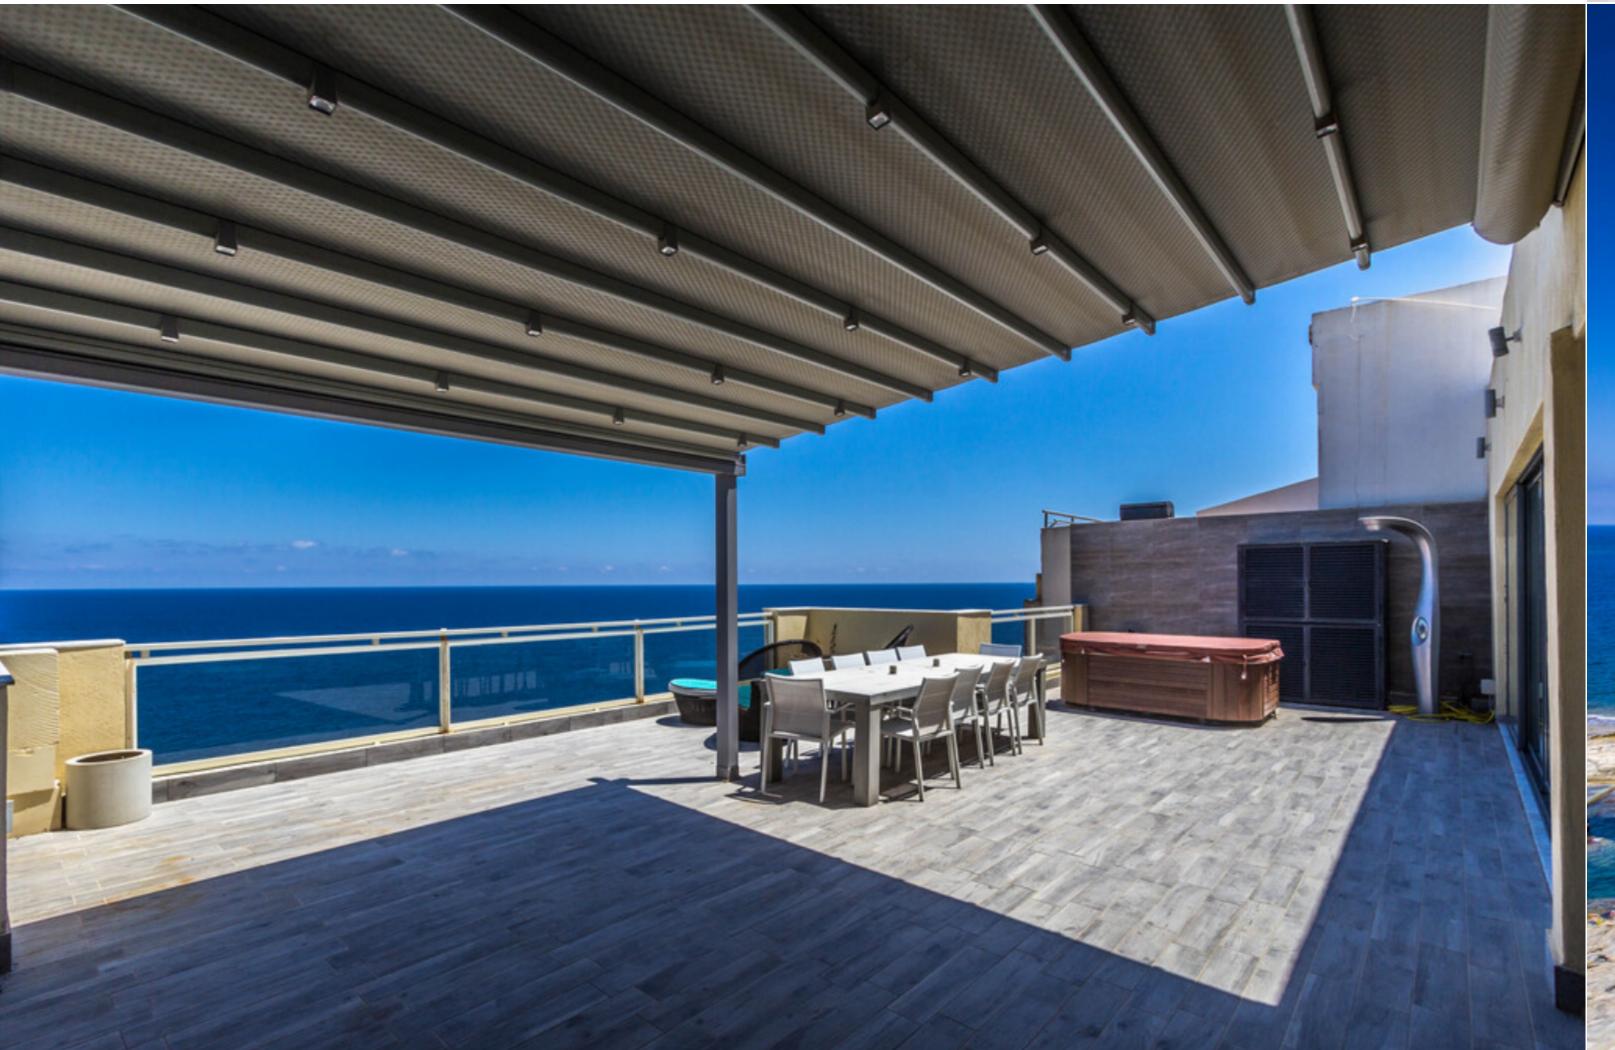

## SLIEMA, FINISHED PENTHOUSE

€ 3,500,000

REF NO: 000341

4 Bathrooms

4 Area (sq mtrs): 700.00

A stunning 700 sqm designer finished seafront PENTHOUSE located on the best part of Tower Road. Accommodation comprises a lounge, dining room a fully fitted kitchen leading onto a large terrace enjoying panoramic sea views, living room, three bedrooms (all with en suite bathrooms and walk in wardrobes), study, guest bathroom, cinema room, separate living room. Complementing this property are two underlying car spaces. Freehold. Highly recommended property!