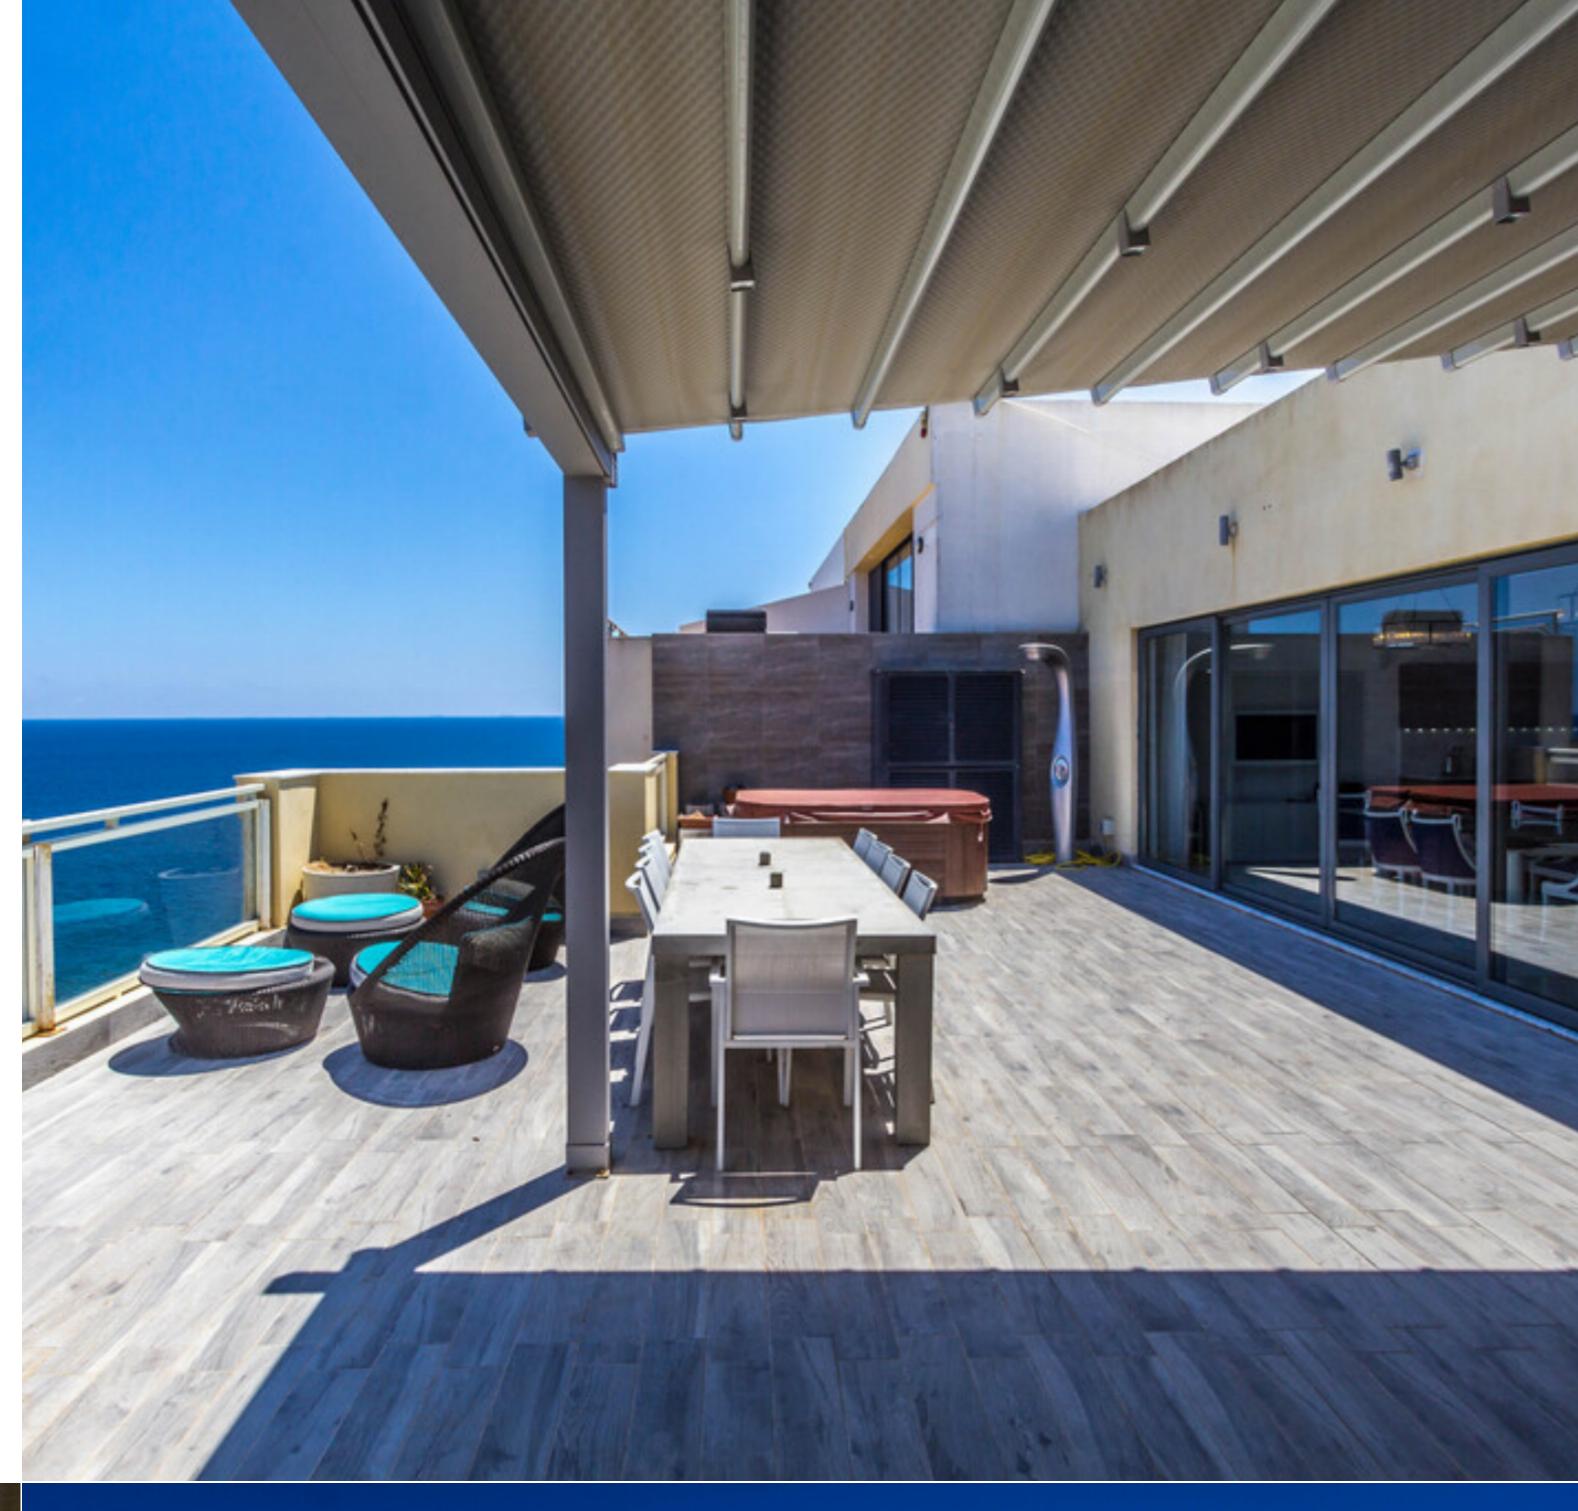

## SLIEMA, FINISHED PENTHOUSE

€ 3,500,000

REF NO: 000341

4 Bathrooms

4 Area (sq mtrs): 700.00

A stunning 700 sqm designer finished seafront PENTHOUSE located on the best part of Tower Road. Accommodation comprises a lounge, dining room a fully fitted kitchen leading onto a large terrace enjoying panoramic sea views, living room, three bedrooms (all with en suite bathrooms and walk in wardrobes), study, guest bathroom, cinema room, separate living room. Complementing this property are two underlying car spaces. Freehold. Highly recommended property!