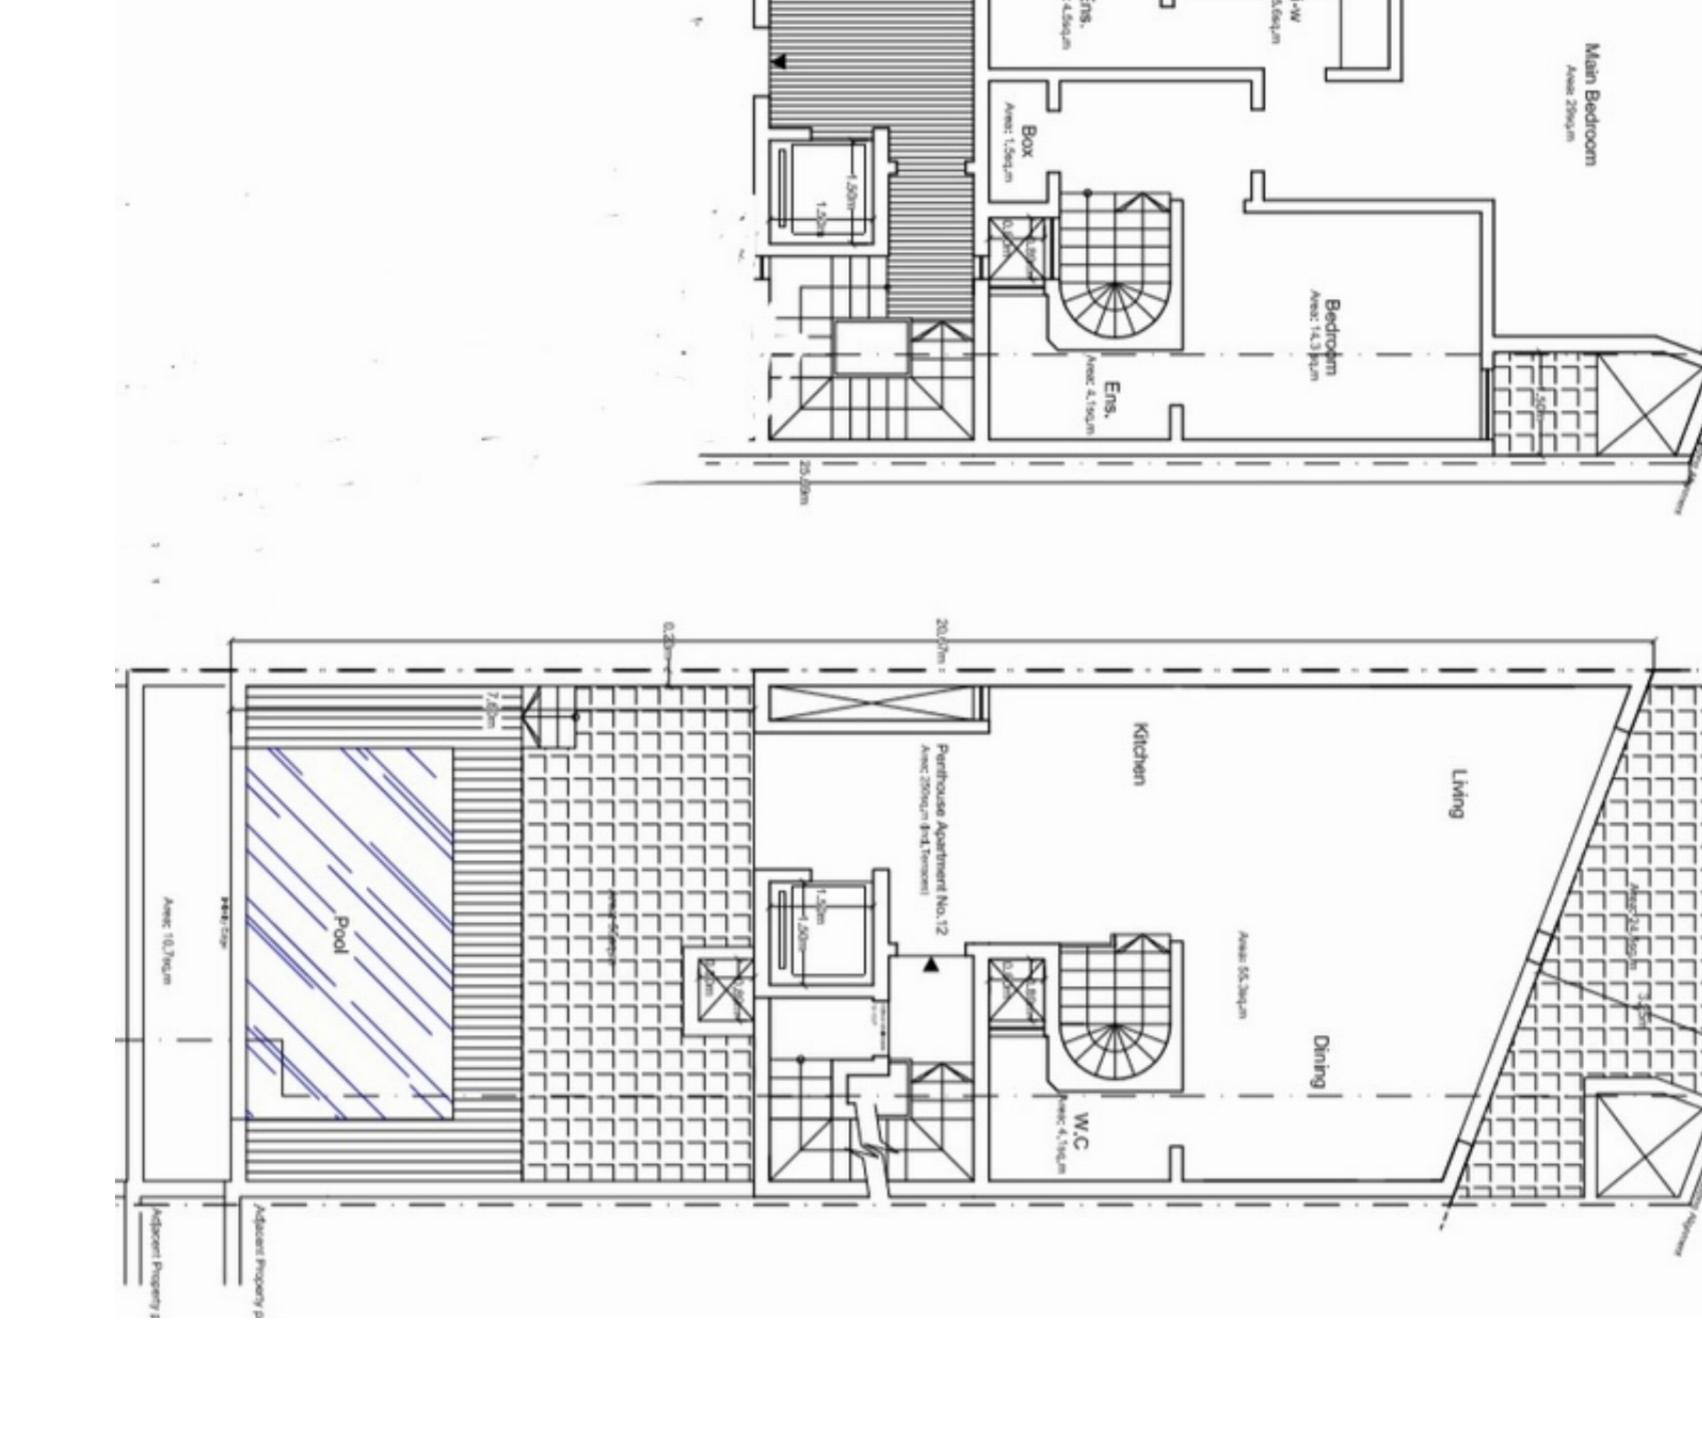

A Duplex PENTHOUSE being sold finished situated just off the qui si sana seafront close to the Tigne Point shopping mall and all amenities.

Accommodation on the upper level comprises a welcoming entrance hall, a large open plan living/kitchen/dining leading onto 2 terraces one large front terrace with swimming pool ideal for outside dining, a large rear terrace and a guest toilet. On the lower level one finds a master bedroom with en-suite and walk-in wardrobe, spare bedroom with en-suite and a box room.