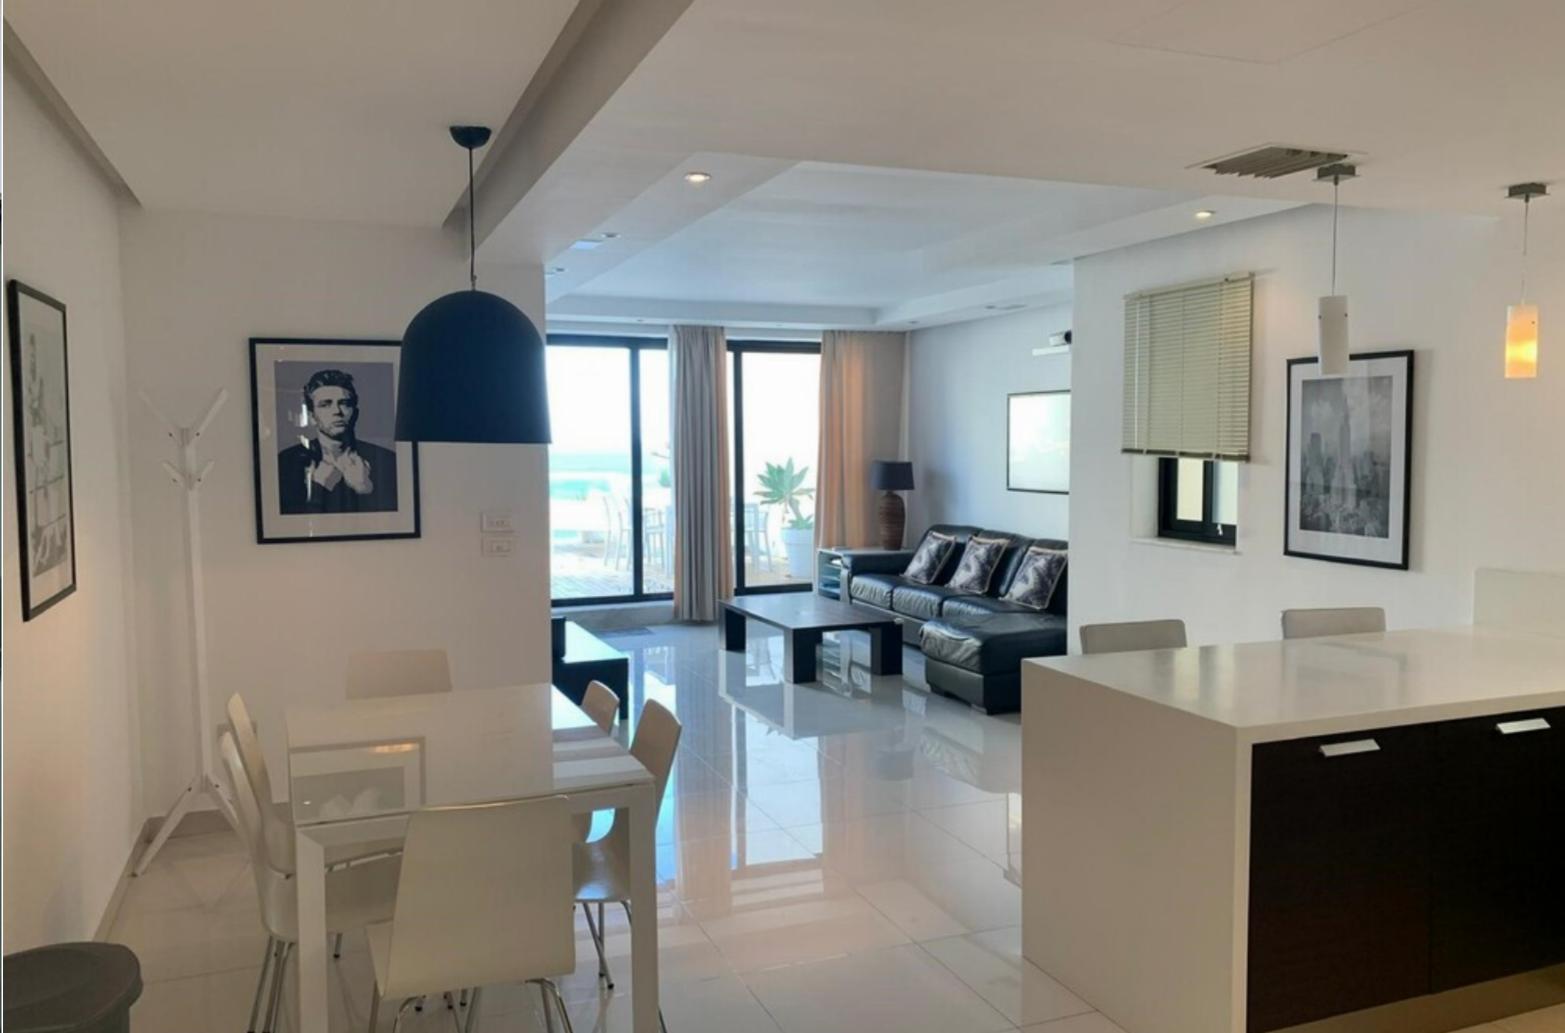

## SLIEMA, FINISHED PENTHOUSE

€ 1,290,000

REF NO: 002596

2 Bedrooms

2 Bathrooms

1 Car Space

A lovely spacious seafront PENTHOUSE with stunning open sea views located on the best part of Tower Road close to all amenities. Accommodation layout comprises a large open plan sitting/dining and kitchen that lead onto a large terrace having outdoor dining with BBQ and Jacuzzi, two double bedrooms (the master having an en suite) and guest bathroom. Complementing this property is a car space. Highly recommended!