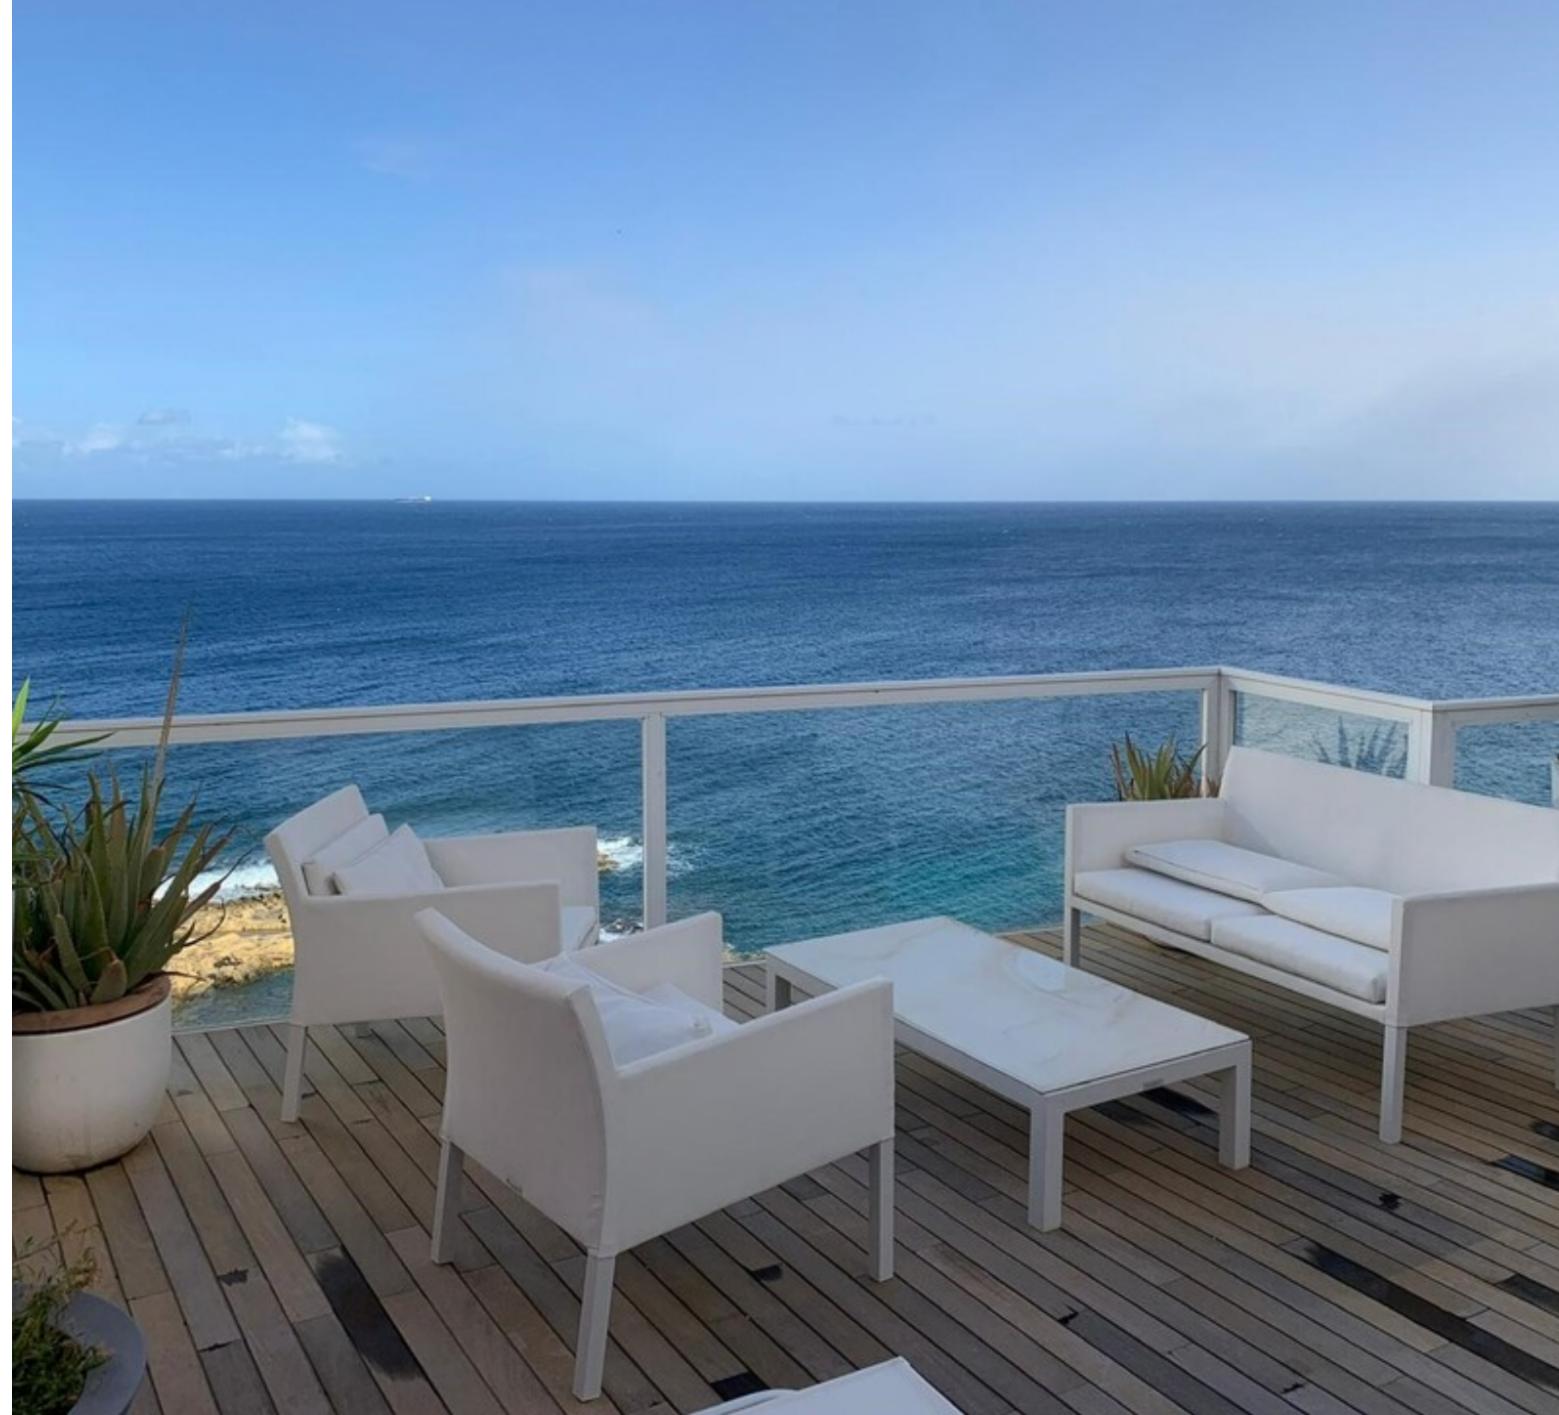

## SLIEMA, FINISHED PENTHOUSE

€ 1,290,000

REF NO: 002596

2 Bedrooms

2 Bathrooms

1 Car Space

A lovely spacious seafront PENTHOUSE with stunning open sea views located on the best part of Tower Road close to all amenities. Accommodation layout comprises a large open plan sitting/dining and kitchen that lead onto a large terrace having outdoor dining with BBQ and Jacuzzi, two double bedrooms (the master having an en suite) and guest bathroom. Complementing this property is a car space. Highly recommended!