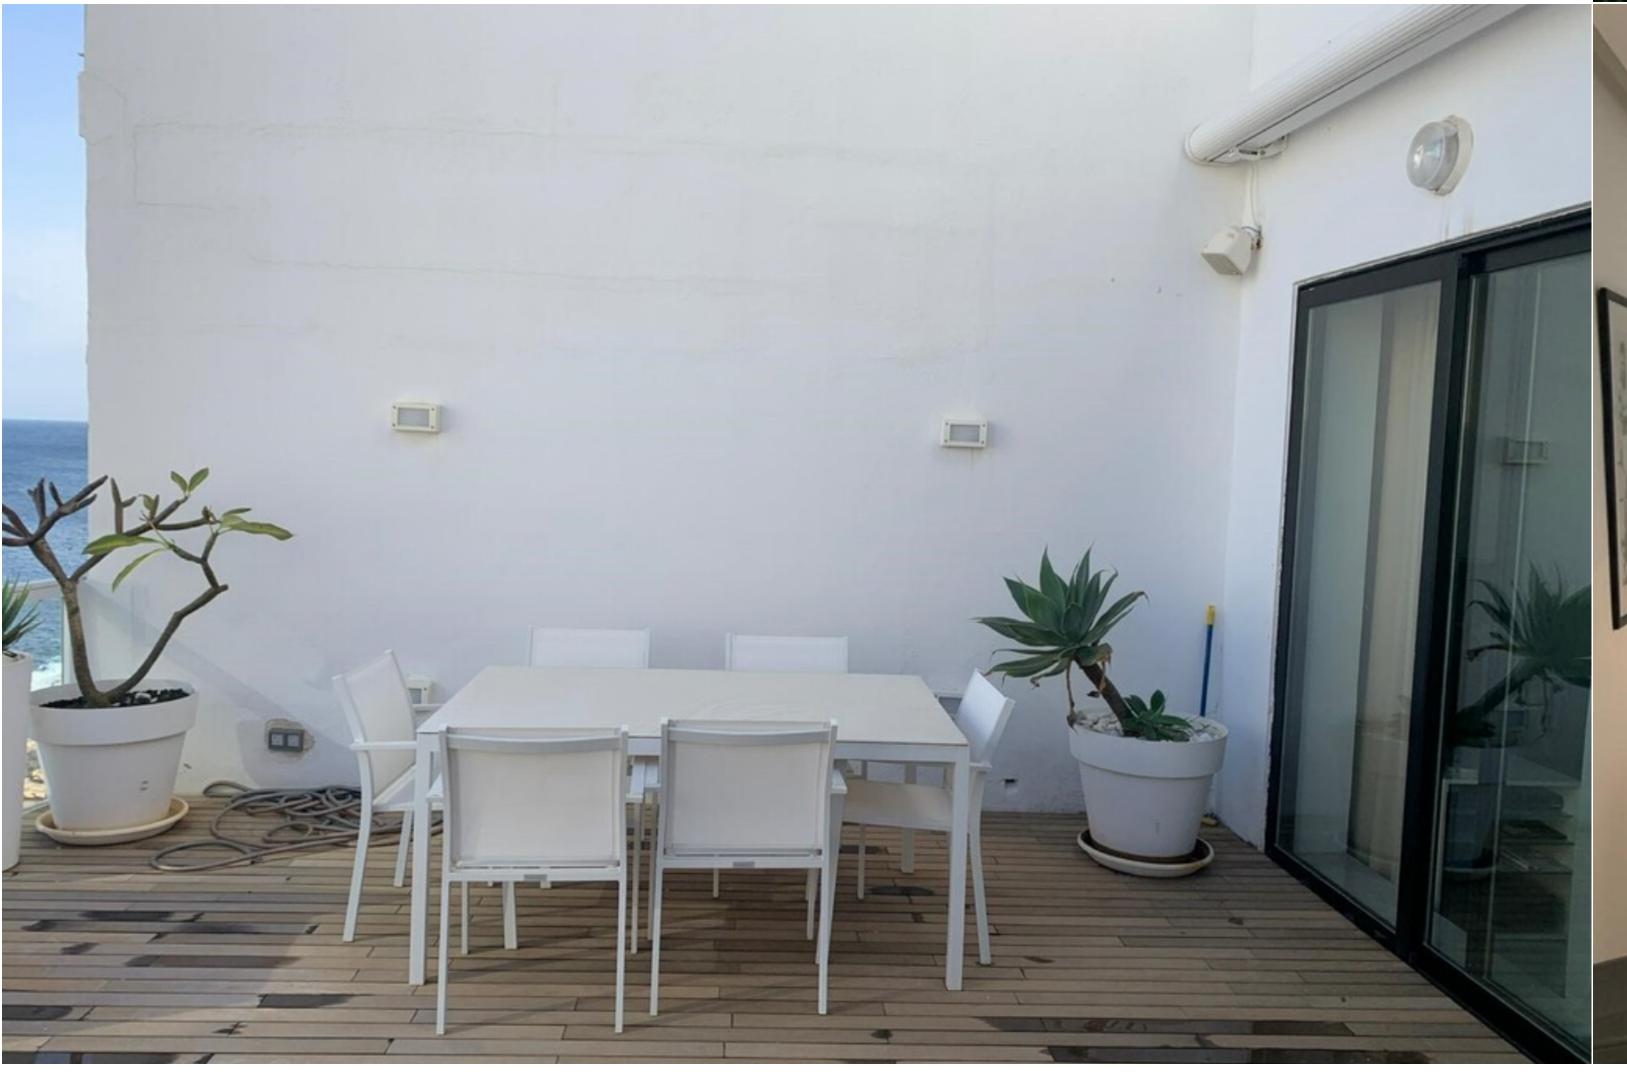

## SLIEMA, FINISHED PENTHOUSE

€ 1,290,000

REF NO: 002596

2 Bedrooms

2 Bathrooms

1 Car Space

A lovely spacious seafront PENTHOUSE with stunning open sea views located on the best part of Tower Road close to all amenities. Accommodation layout comprises a large open plan sitting/dining and kitchen that lead onto a large terrace having outdoor dining with BBQ and Jacuzzi, two double bedrooms (the master having an en suite) and guest bathroom. Complementing this property is a car space. Highly recommended!