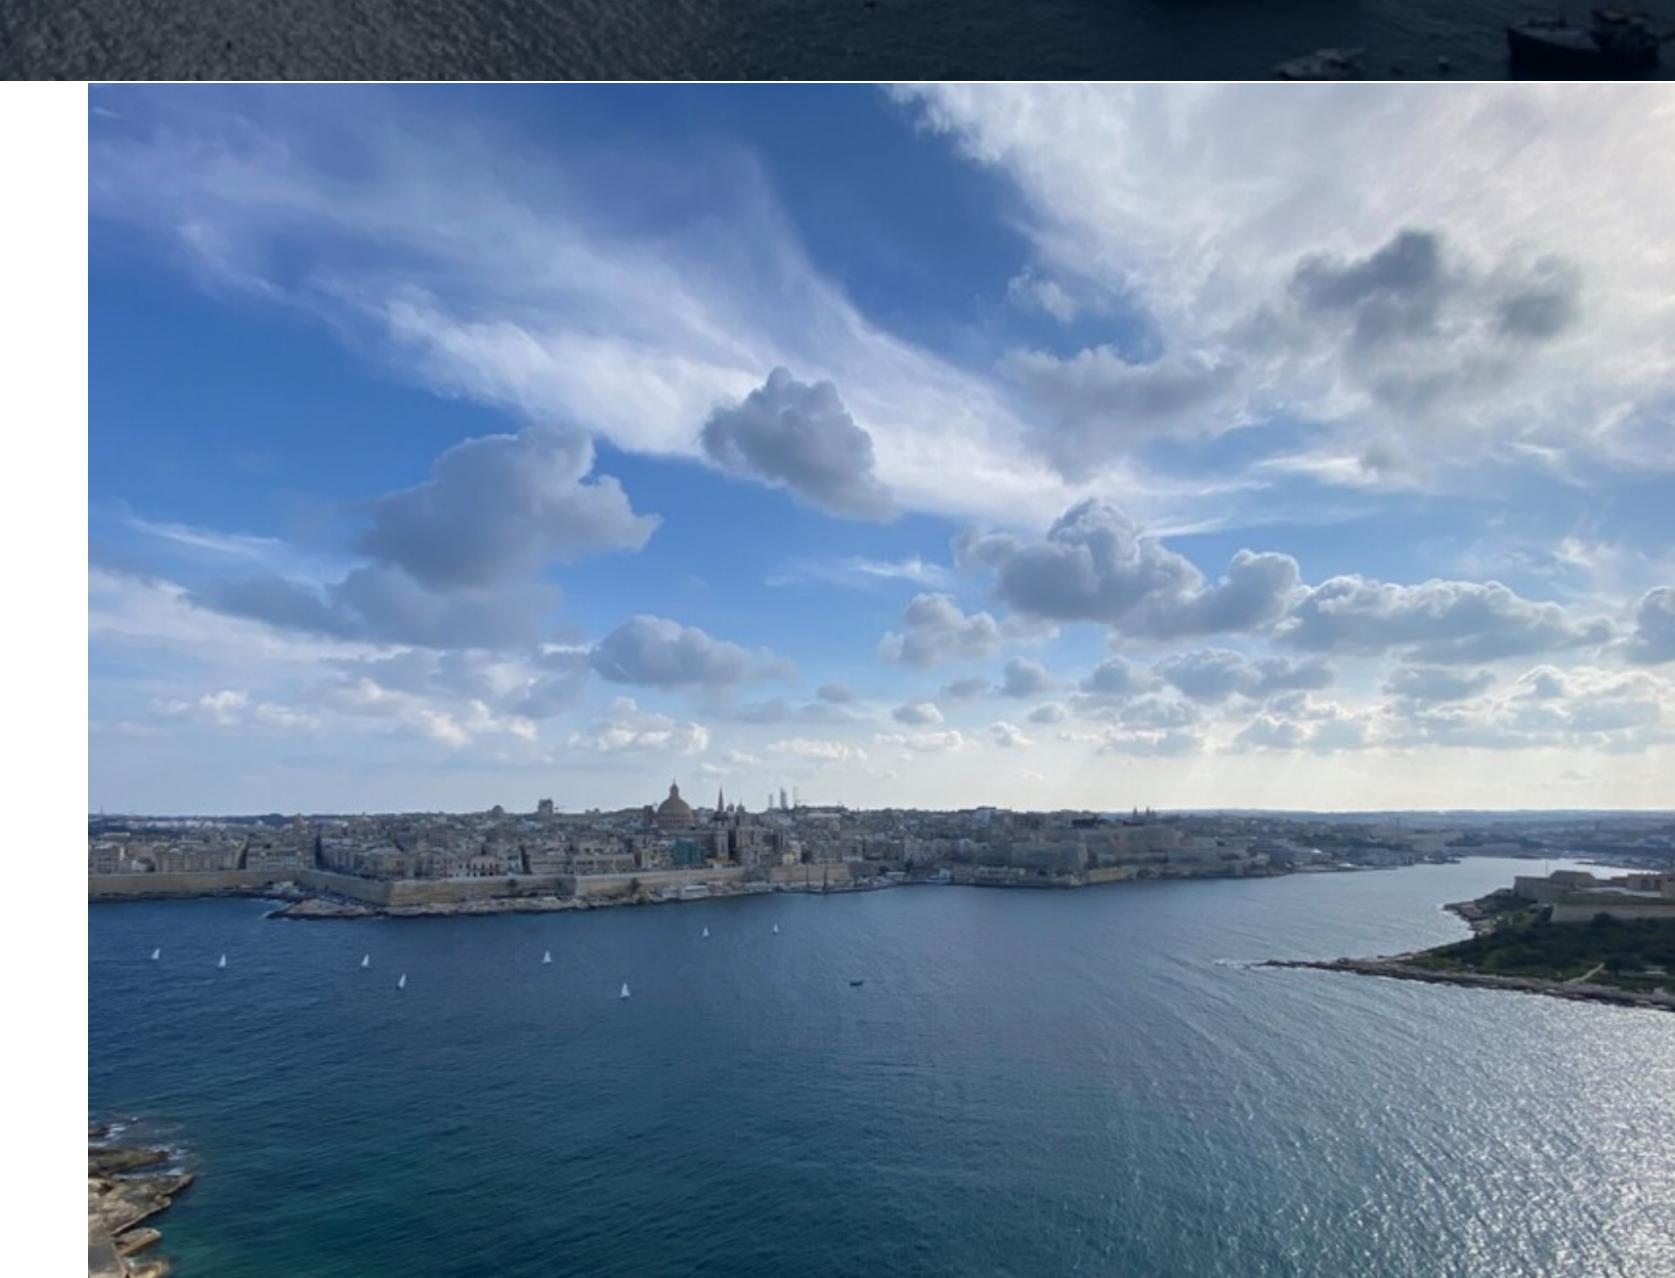

## PRICE ON REQUEST

다 Area (sq mtrs): 643.00

A PENTHOUSE in a prestigious new residence, located in an elegant tower block having spectacular 360 degrees views of the fortified capital of Valletta, the harbour, Manoel Island and the rest of Malta. This apartment will enjoy various facilities such as a Fitness centre, Spa, Indoor/outdoor pools, Restaurants, a Multipurpose complex, 24 hour concierge and porter services. Accommodation layout comprises a large living/dining area leading onto a surrounding terrace with stunning views, kitchen/breakfast/pantry, 4 bedrooms all with en-suites facilities, main bathroom, guest cloakroom and a laundry room. Complementing this amazing one of a kind property is a swimming pool, lounge and dining area ideal for al fresco dining and entertaining whilst enjoying the magnificent views. Lock-up garages or