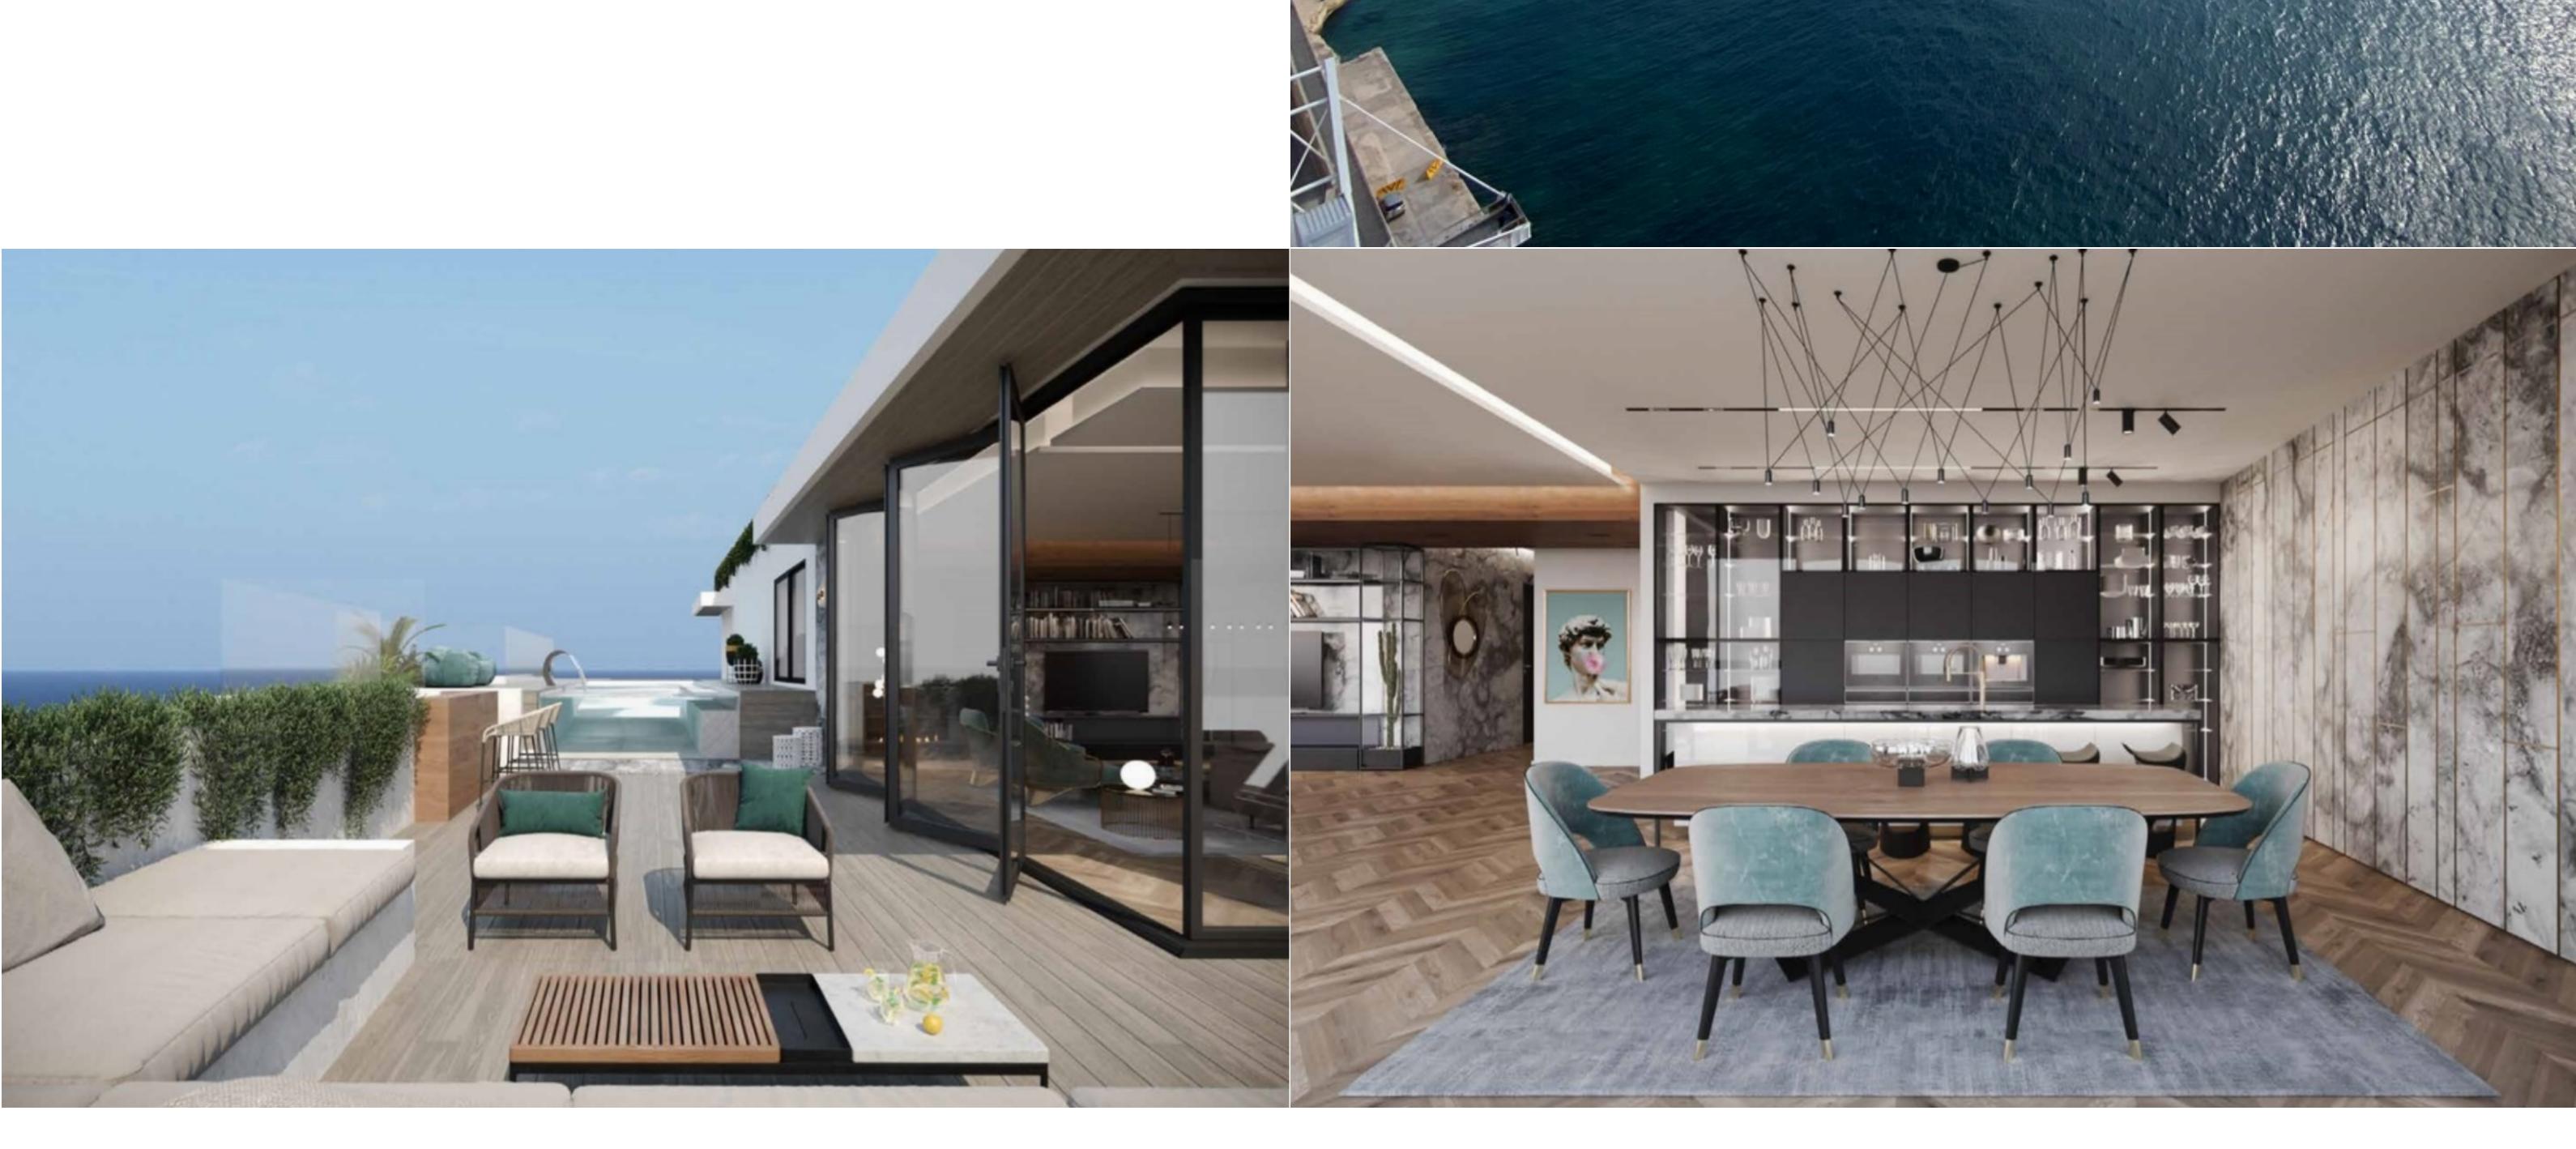

## PRICE ON REQUEST

다 Area (sq mtrs): 643.00

A PENTHOUSE in a prestigious new residence, located in an elegant tower block having spectacular 360 degrees views of the fortified capital of Valletta, the harbour, Manoel Island and the rest of Malta. This apartment will enjoy various facilities such as a Fitness centre, Spa, Indoor/outdoor pools, Restaurants, a Multipurpose complex, 24 hour concierge and porter services. Accommodation layout comprises a large living/dining area leading onto a surrounding terrace with stunning views, kitchen/breakfast/pantry, 4 bedrooms all with en-suites facilities, main bathroom, guest cloakroom and a laundry room. Complementing this amazing one of a kind property is a swimming pool, lounge and dining area ideal for al fresco dining and entertaining whilst enjoying the magnificent views. Lock-up garages or