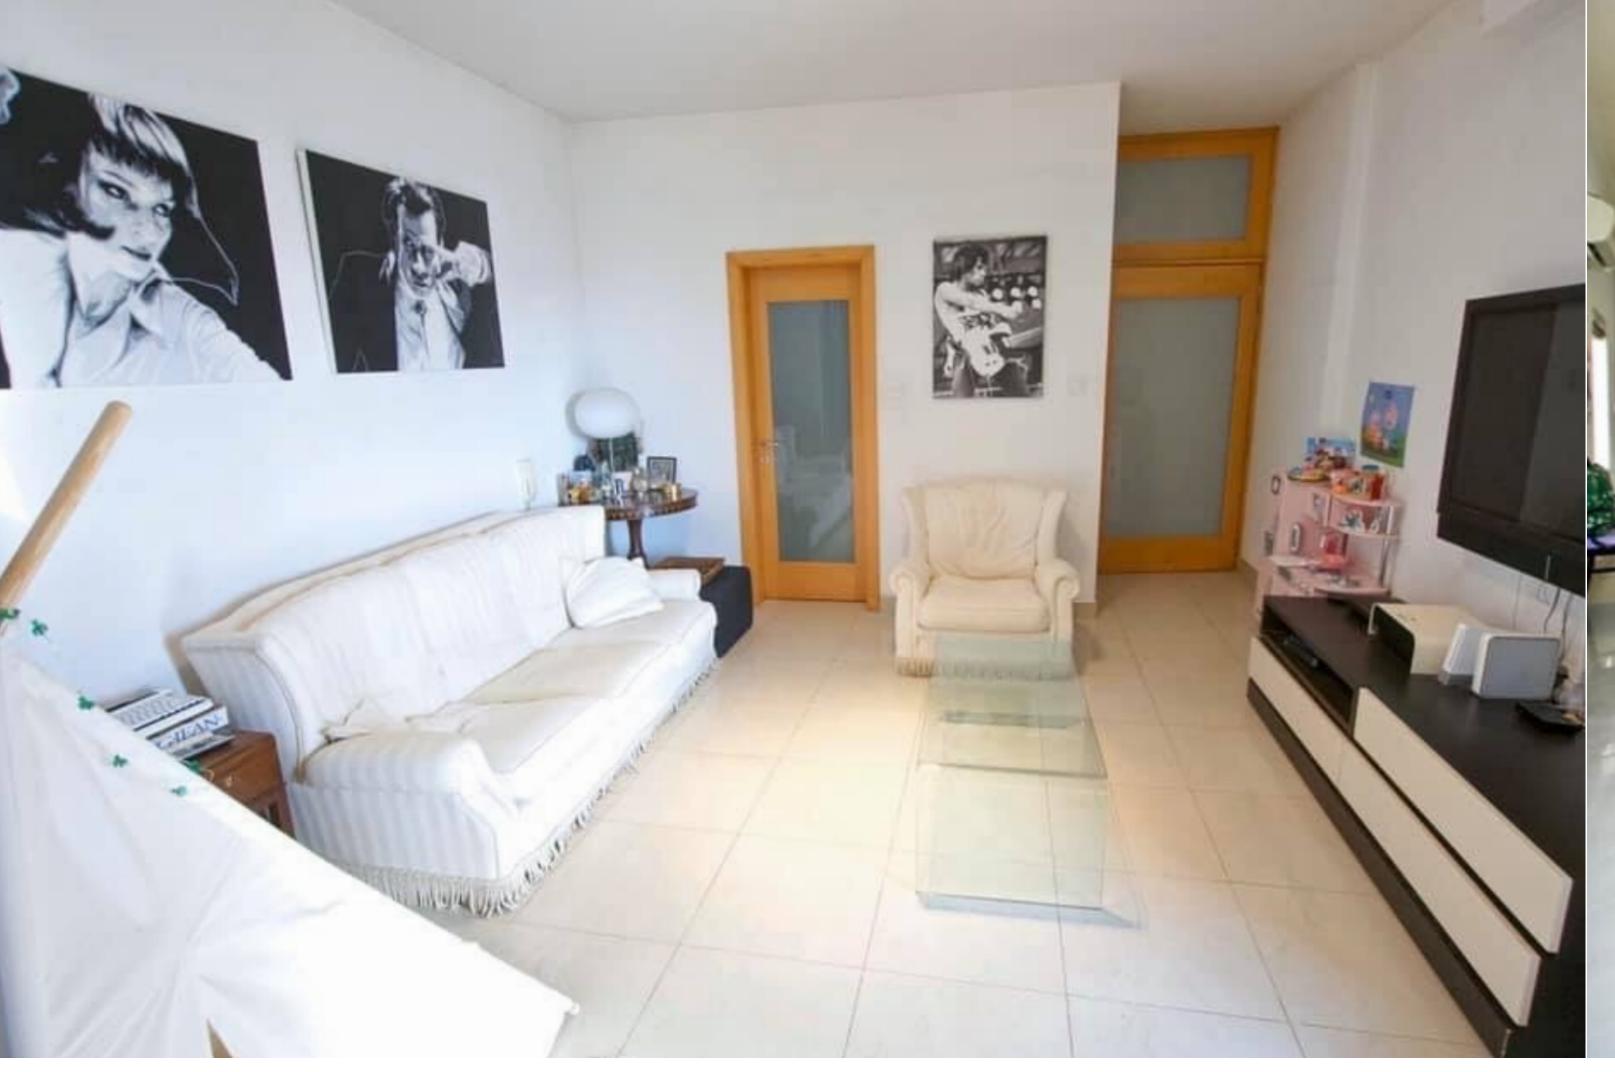

## SLIEMA, FINISHED PENTHOUSE

€ 995,000

REF NO: 003186

3 Bathrooms

2 Car Spaces

4 Area (sq mtrs): 255.00

A finished PENTHOUSE situated just a few minutes from central Sliema, close to all amenities, public transport, the promenade and the beach.

Accommodation layout comprises a welcoming entrance hall, open plan sitting/dining, fitted kitchen/breakfast, 3 bedrooms all having en-suite bathroom facilities (main with walk in wardrobe), laundry, large front and back terrace and an underlying 2 car garage. This property is being sold with the airspace.