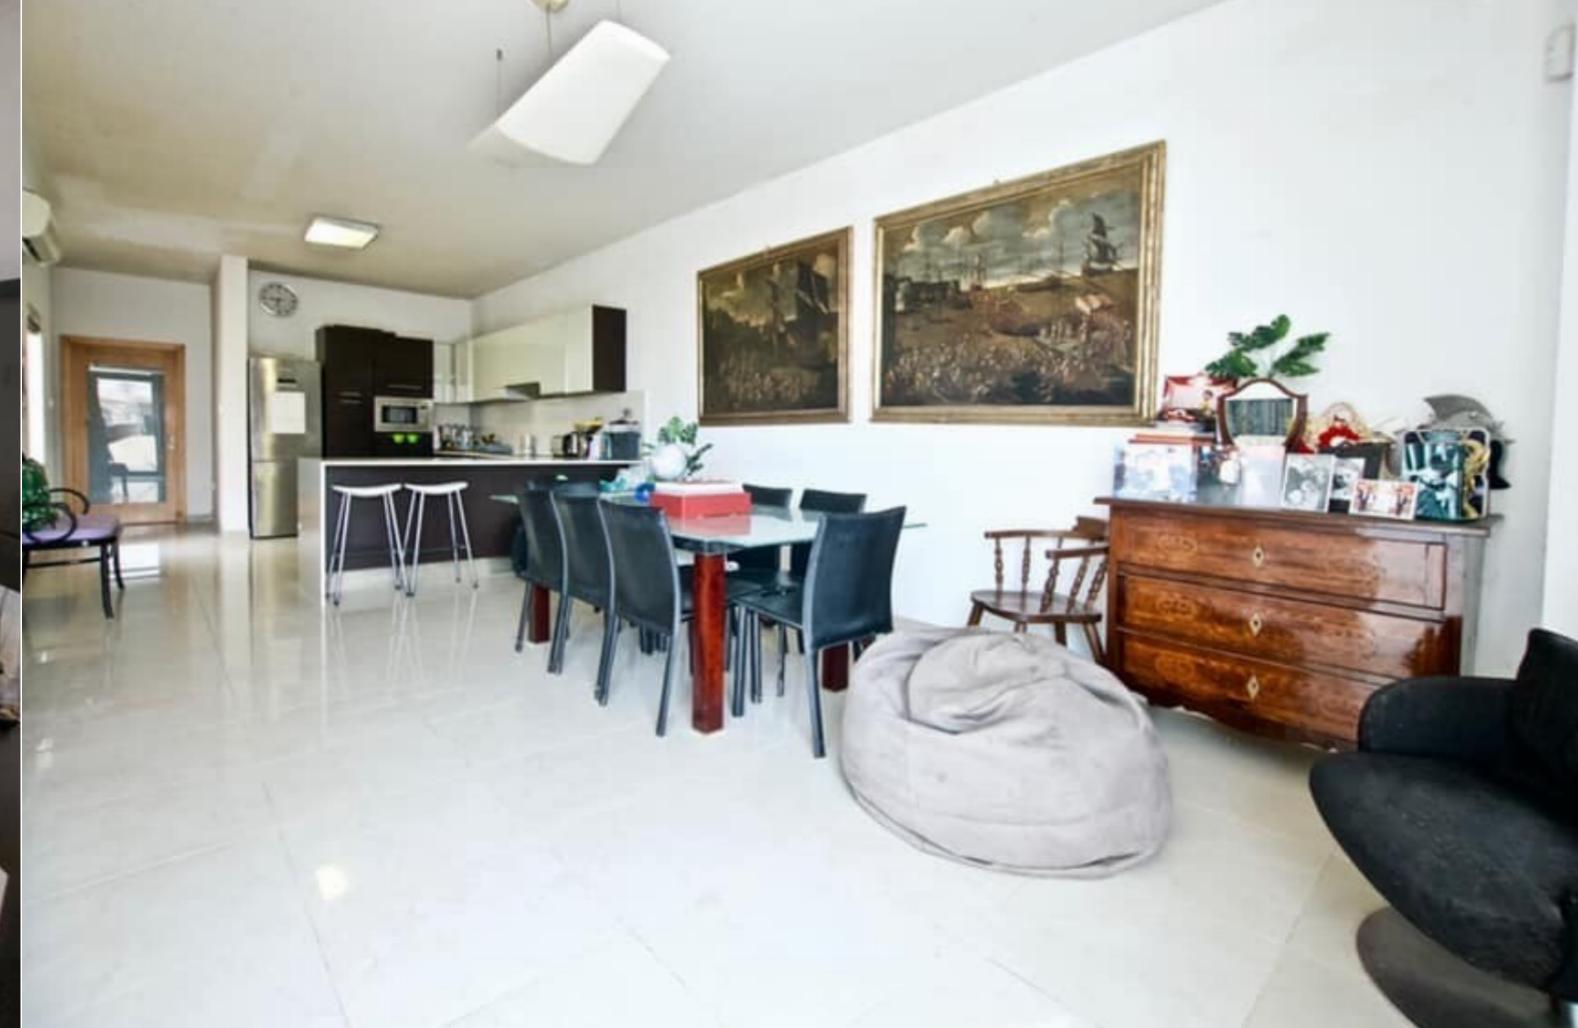

## SLIEMA, FINISHED PENTHOUSE

€ 995,000

REF NO: 003186

3 Bathrooms

2 Car Spaces

4 Area (sq mtrs): 255.00

A finished PENTHOUSE situated just a few minutes from central Sliema, close to all amenities, public transport, the promenade and the beach.

Accommodation layout comprises a welcoming entrance hall, open plan sitting/dining, fitted kitchen/breakfast, 3 bedrooms all having en-suite bathroom facilities (main with walk in wardrobe), laundry, large front and back terrace and an underlying 2 car garage. This property is being sold with the airspace.