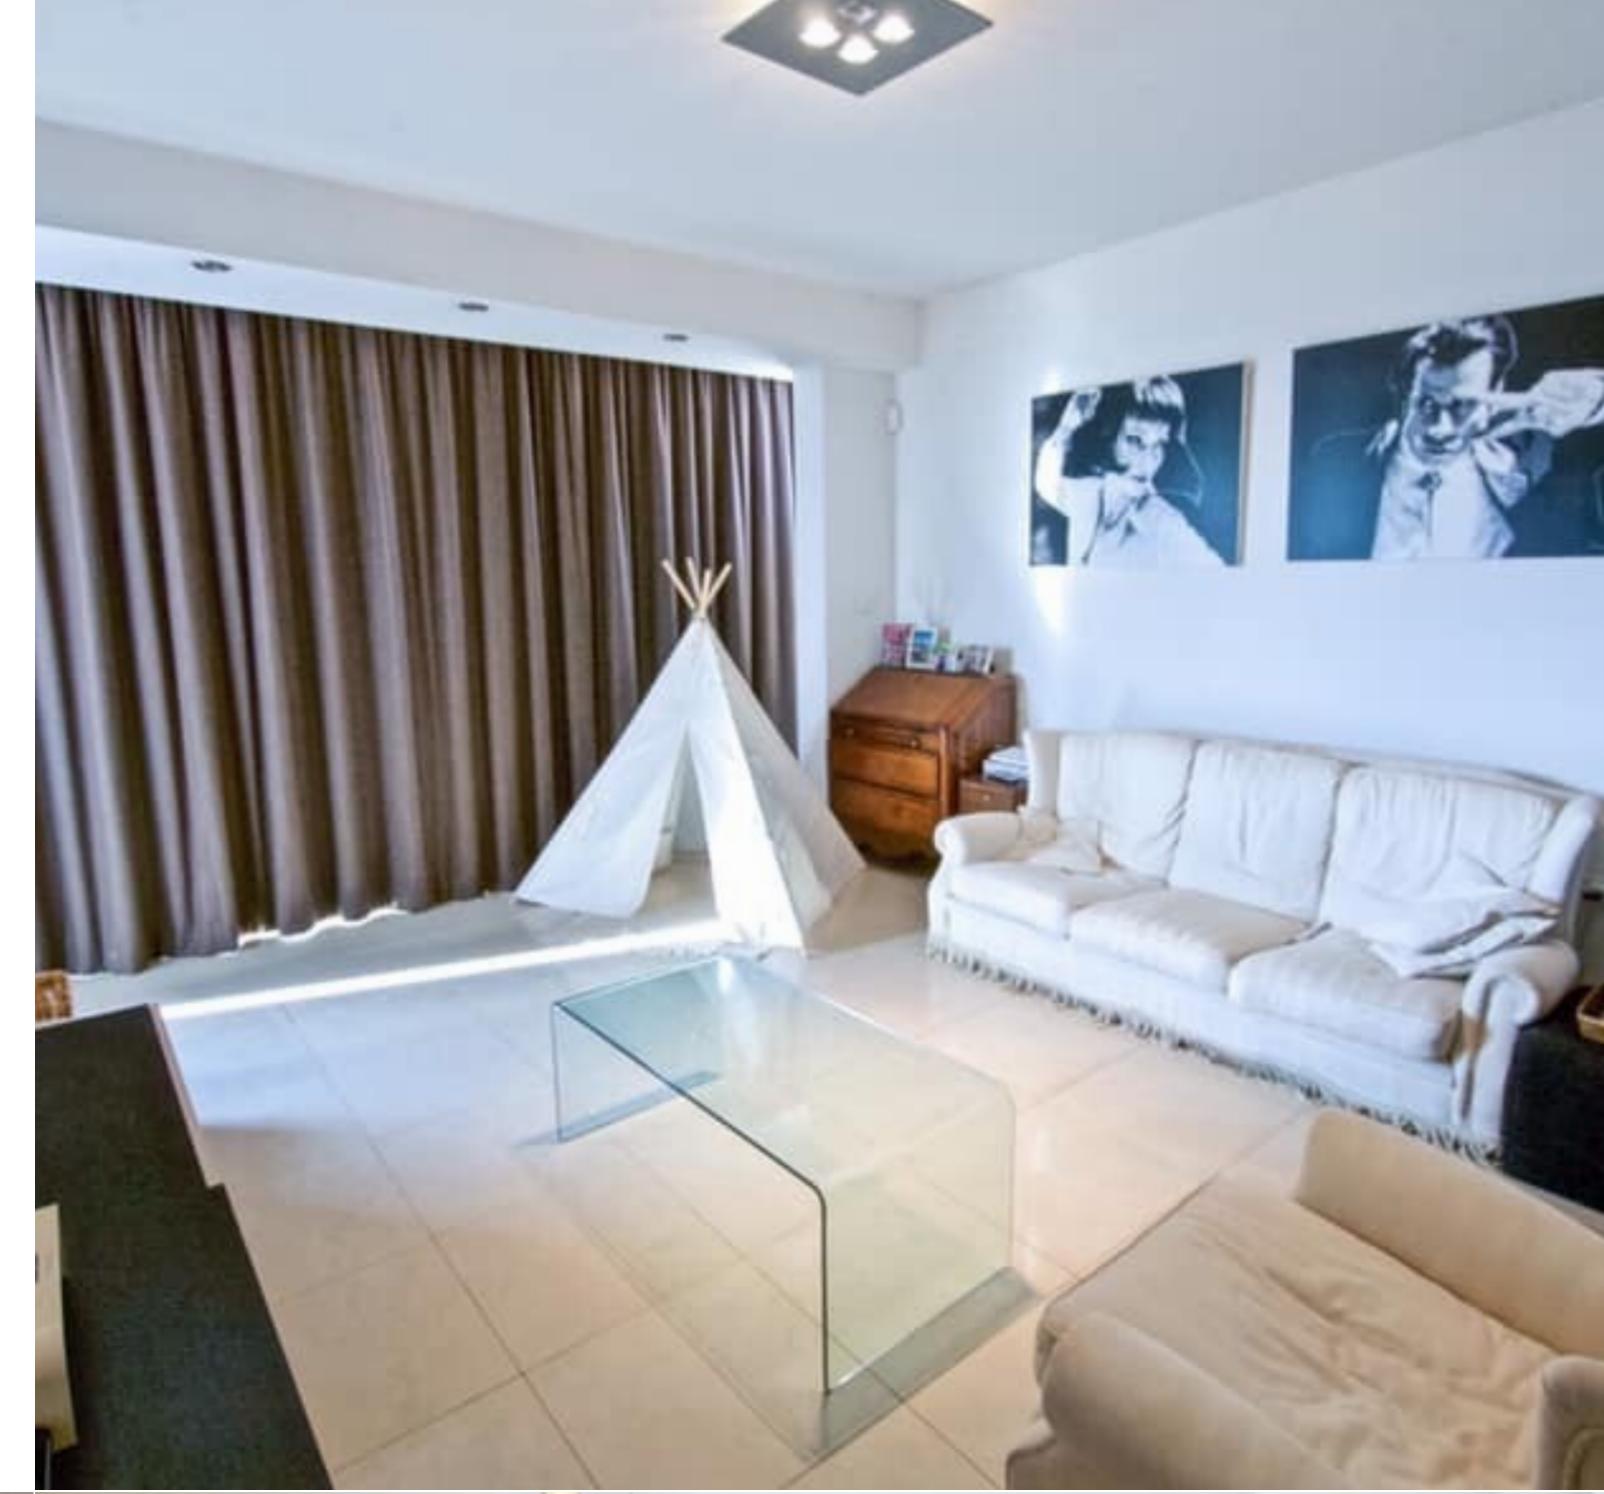

## SLIEMA, FINISHED PENTHOUSE

€ 995,000

REF NO: 003186

3 Bathrooms

2 Car Spaces

4 Area (sq mtrs): 255.00

A finished PENTHOUSE situated just a few minutes from central Sliema, close to all amenities, public transport, the promenade and the beach.

Accommodation layout comprises a welcoming entrance hall, open plan sitting/dining, fitted kitchen/breakfast, 3 bedrooms all having en-suite bathroom facilities (main with walk in wardrobe), laundry, large front and back terrace and an underlying 2 car garage. This property is being sold with the airspace.