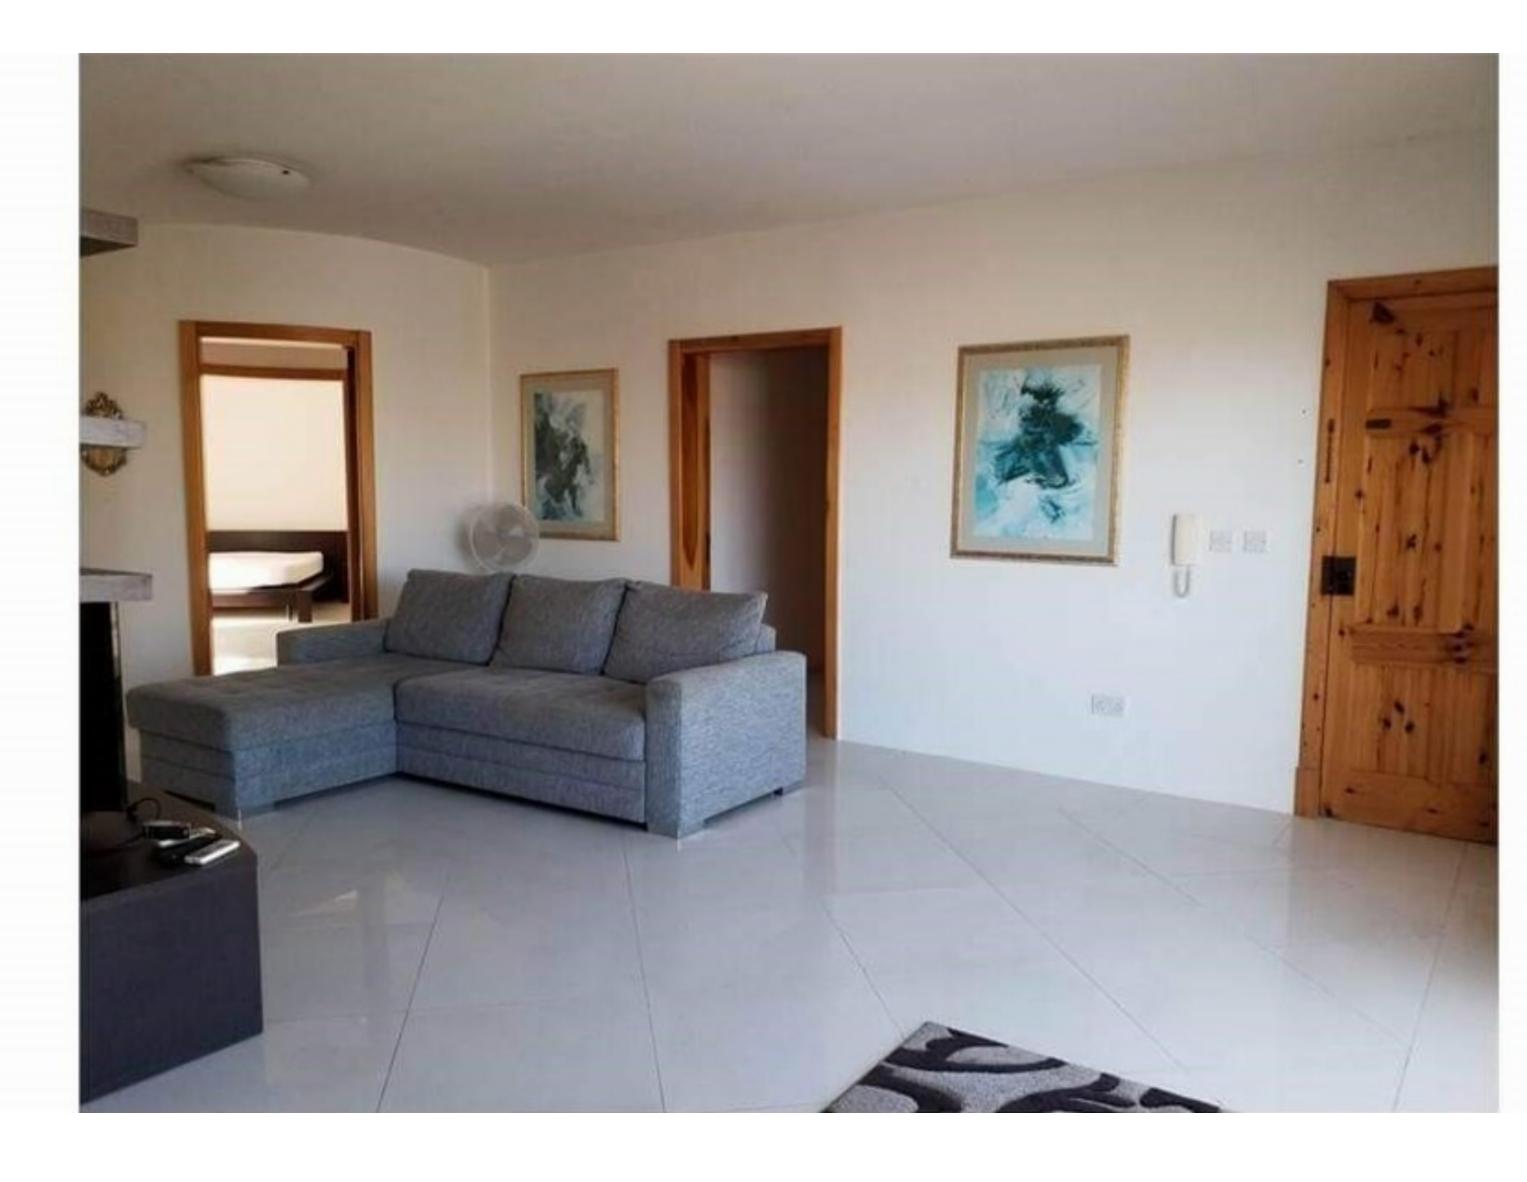

A superb fully furnished PENTHOUSE, located in a sought after area of Sliema, just off the promenade. The property benefits from a wide frontage of circa 23 meters and a large private terrace making it ideal for entertaining. Accommodation layout of this bright and spacious property comprises an open plan living/dining area with separate kitchen, 3 double bedrooms (2 are en-suite), a main bathroom, utility room and a 1 car lock-up garage. Furnishings included are a fully equipped kitchen, air conditioners in all the rooms, washing machine and more. Airspace is included in the price.