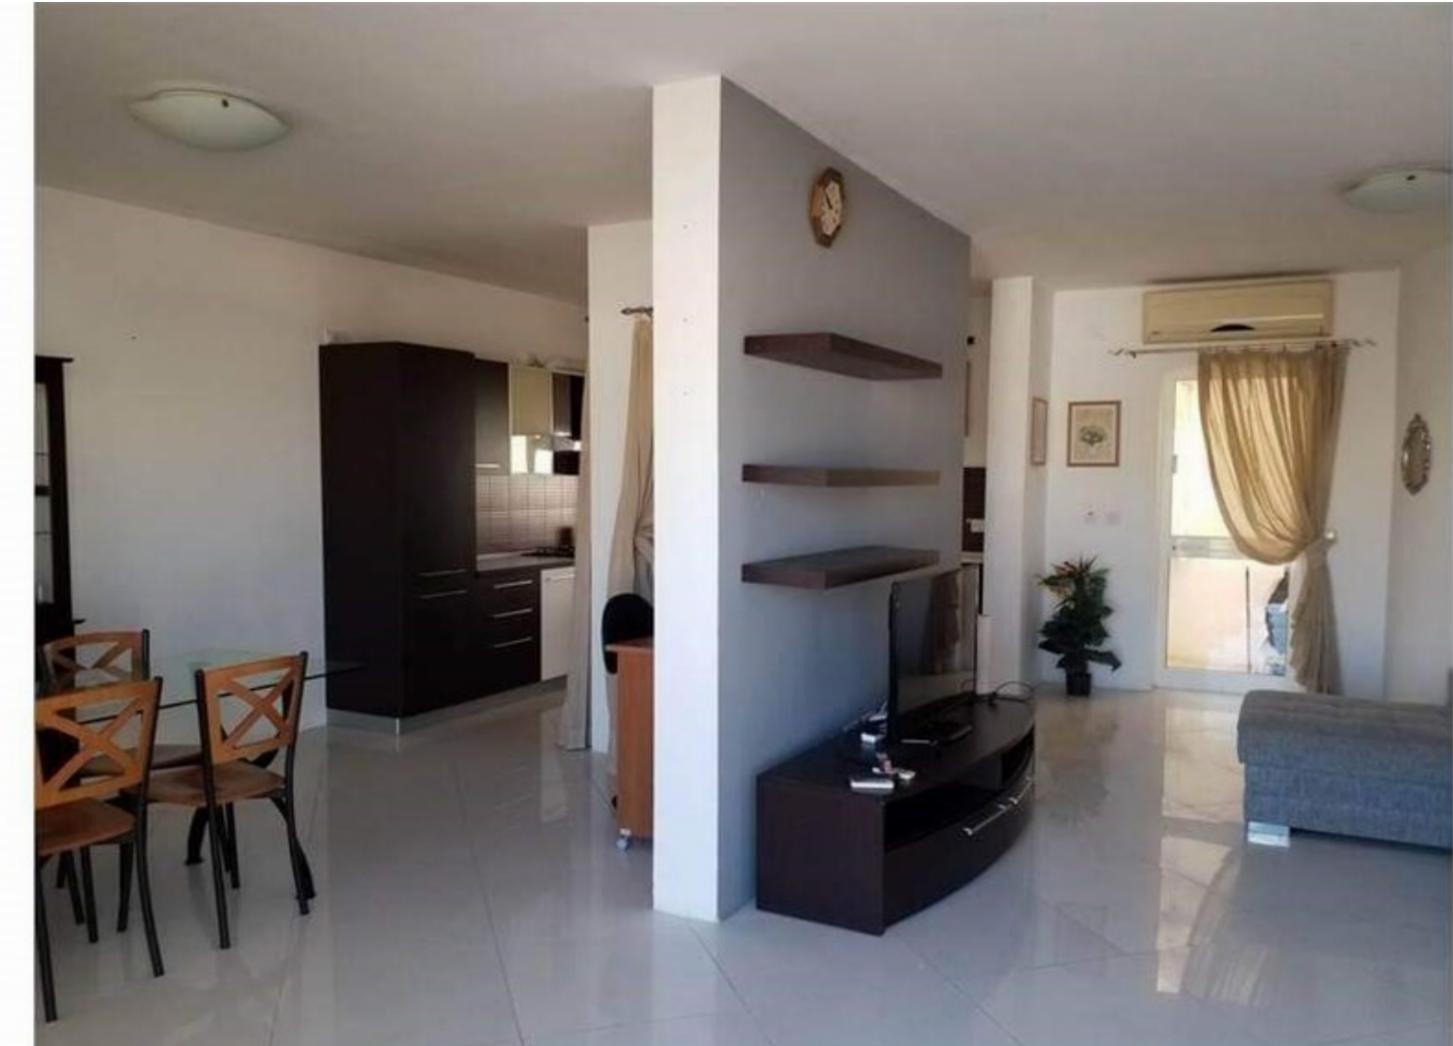

A superb fully furnished PENTHOUSE, located in a sought after area of Sliema, just off the promenade. The property benefits from a wide frontage of circa 23 meters and a large private terrace making it ideal for entertaining. Accommodation layout of this bright and spacious property comprises an open plan living/dining area with separate kitchen, 3 double bedrooms (2 are en-suite), a main bathroom, utility room and a 1 car lock-up garage. Furnishings included are a fully equipped kitchen, air conditioners in all the rooms, washing machine and more. Airspace is included in the price.