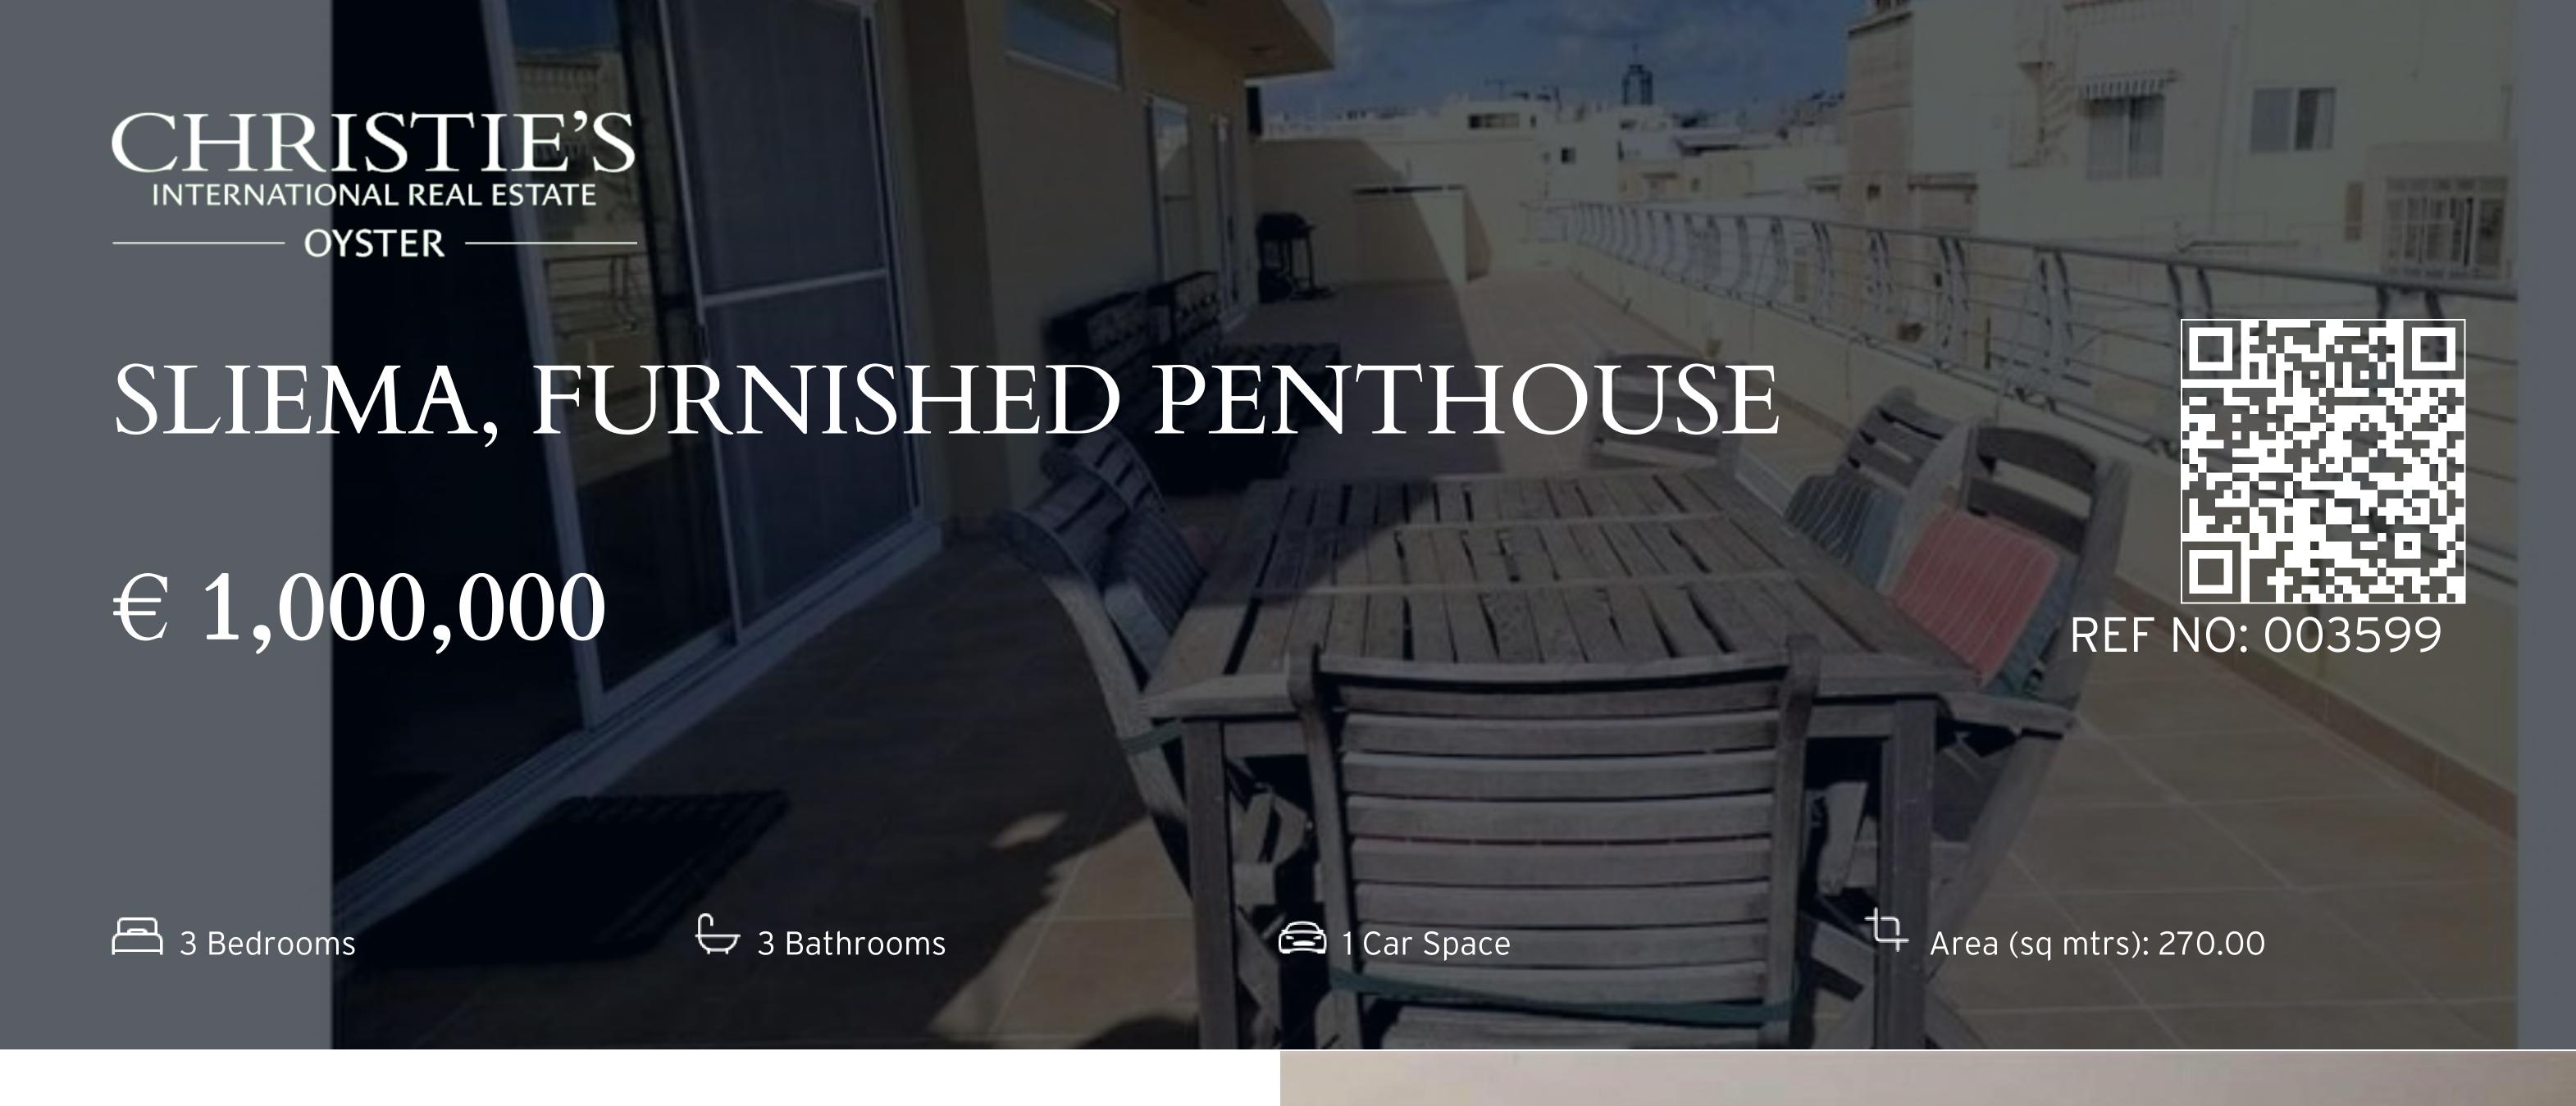

A superb fully furnished PENTHOUSE, located in a sought after area of Sliema, just off the promenade. The property benefits from a wide frontage of circa 23 meters and a large private terrace making it ideal for entertaining. Accommodation layout of this bright and spacious property comprises an open plan living/dining area with separate kitchen, 3 double bedrooms (2 are en-suite), a main bathroom, utility room and a 1 car lock-up garage. Furnishings included are a fully equipped kitchen, air conditioners in all the rooms, washing machine and more. Airspace is included in the price.