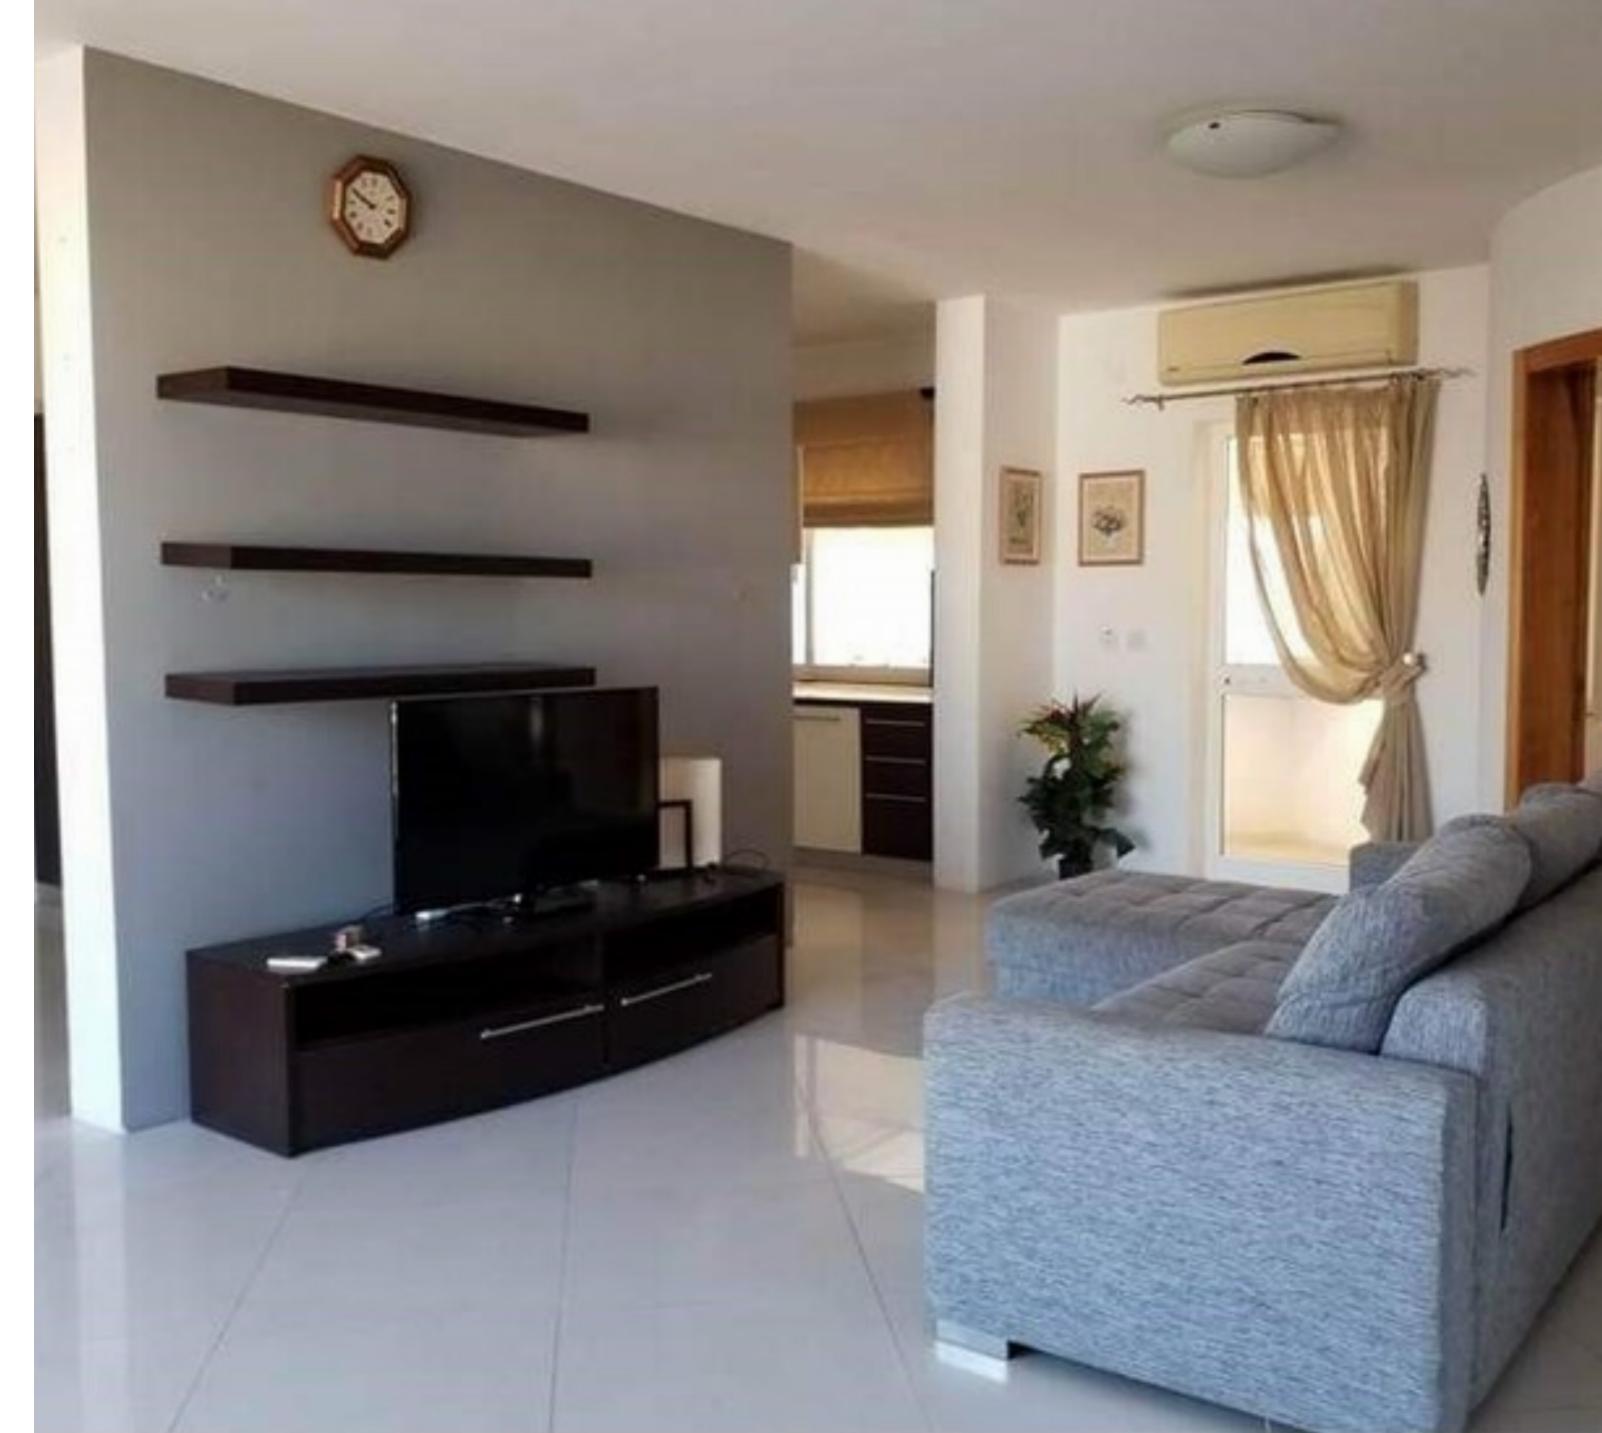

A superb fully furnished PENTHOUSE, located in a sought after area of Sliema, just off the promenade. The property benefits from a wide frontage of circa 23 meters and a large private terrace making it ideal for entertaining. Accommodation layout of this bright and spacious property comprises an open plan living/dining area with separate kitchen, 3 double bedrooms (2 are en-suite), a main bathroom, utility room and a 1 car lock-up garage. Furnishings included are a fully equipped kitchen, air conditioners in all the rooms, washing machine and more. Airspace is included in the price.