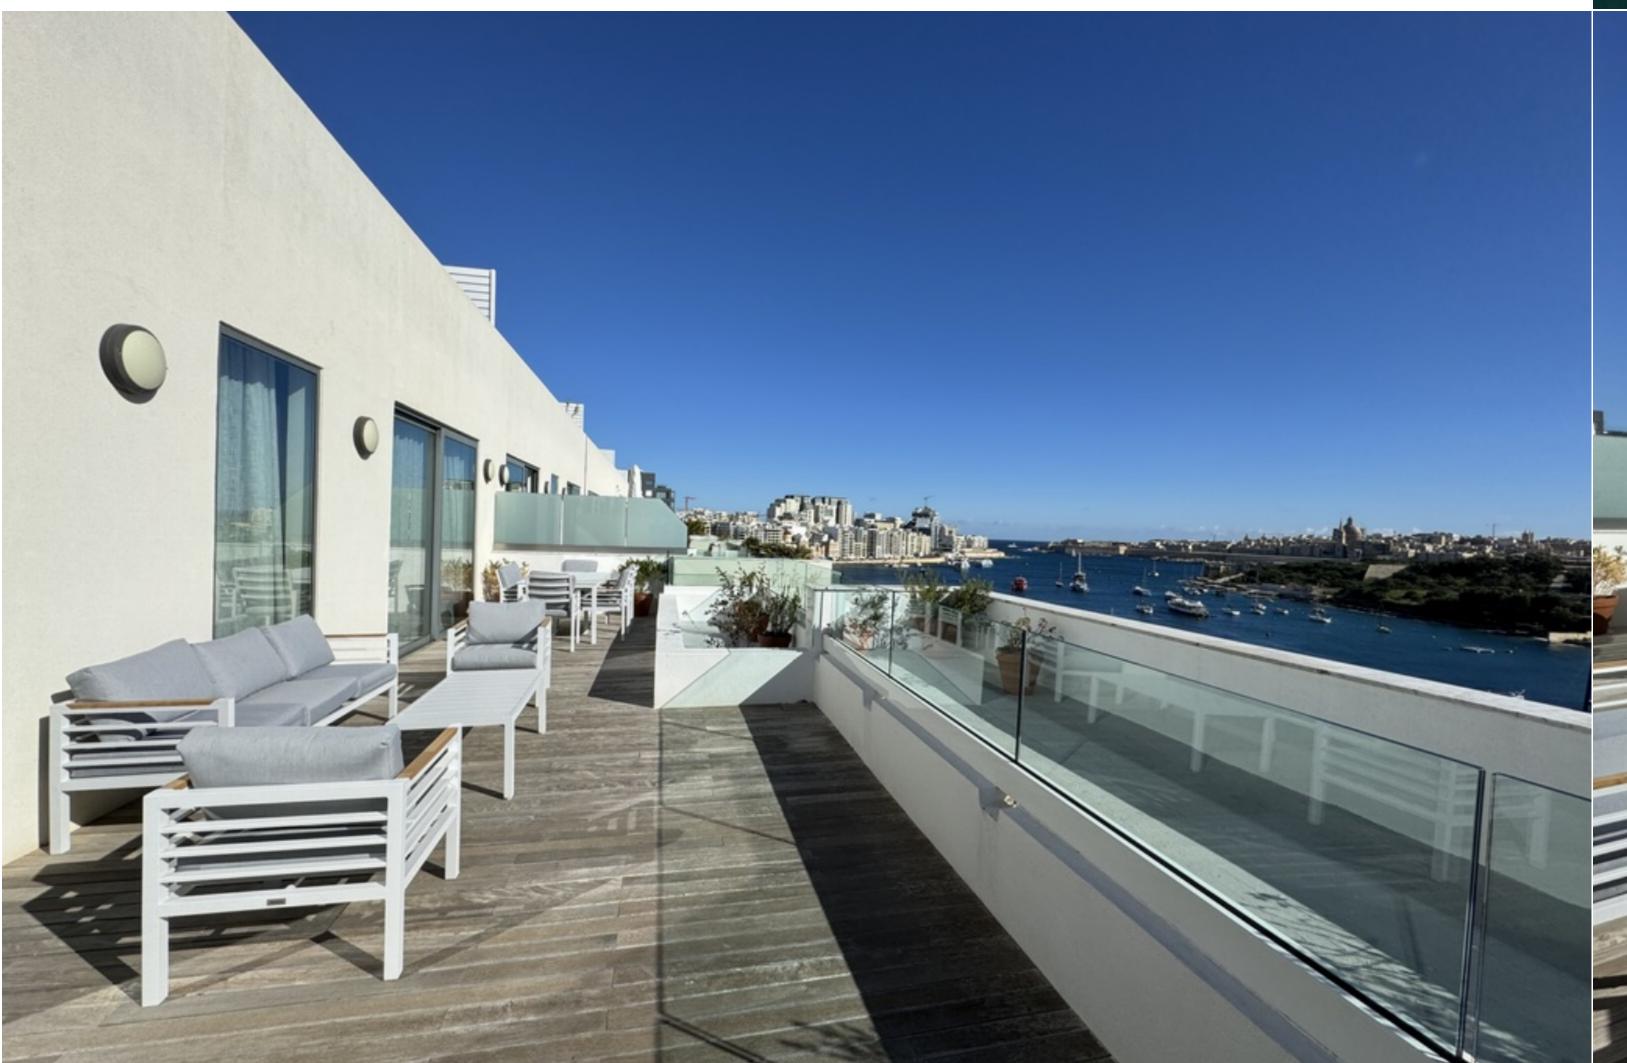

## SLIEMA, FINISHED PENTHOUSE

€ 1,800,000

REF NO: 004026

1 Bedroom

1 Bathroom

1 Car Space

4 Area (sq mtrs): 115.24

A double width APARTMENT in a luxurious development being sold finished to high specifications, enjoys unobstructed and panoramic sea views of Valletta's Grand Harbour surrounded by the bastions, Sliema Creek and Manoel Island. The south facing property is within walking distance to the best shopping malls, restaurants and cafes. Layout comprises a large open plan living/kitchen/dining leading onto a large front terrace with views, 1 double bedroom, main bathroom, laundry room and a box room. This property also includes airspace.