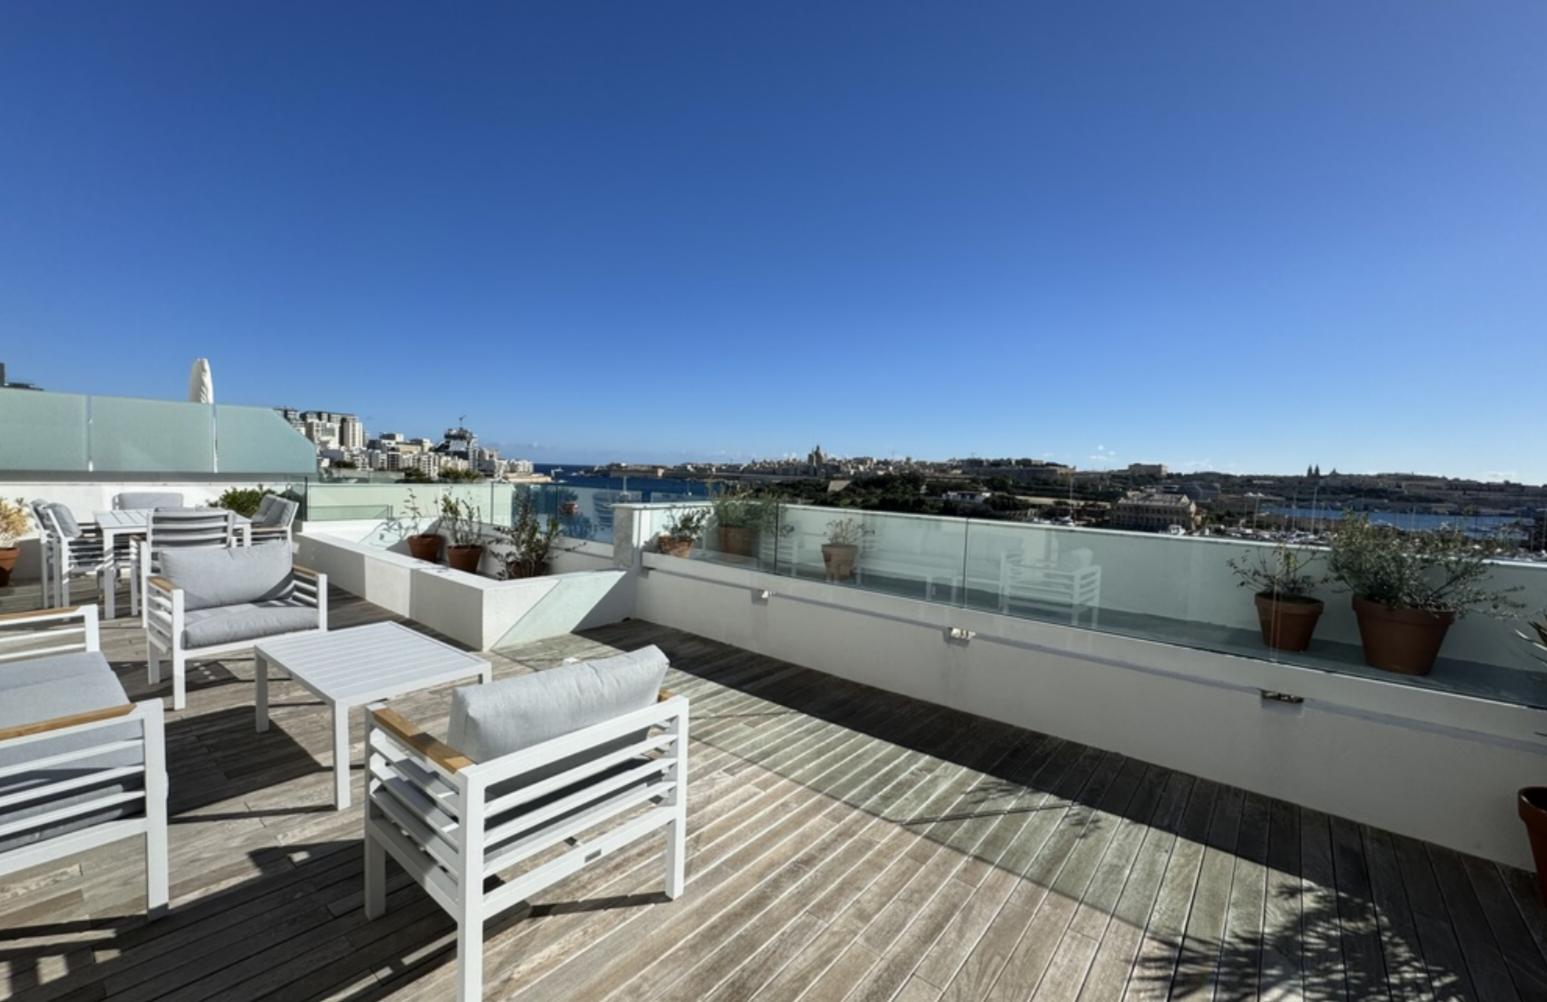

## SLIEMA, FINISHED PENTHOUSE

€ 1,800,000

REF NO: 004026

1 Bedroom

1 Bathroom

1 Car Space

4 Area (sq mtrs): 115.24

A double width APARTMENT in a luxurious development being sold finished to high specifications, enjoys unobstructed and panoramic sea views of Valletta's Grand Harbour surrounded by the bastions, Sliema Creek and Manoel Island. The south facing property is within walking distance to the best shopping malls, restaurants and cafes. Layout comprises a large open plan living/kitchen/dining leading onto a large front terrace with views, 1 double bedroom, main bathroom, laundry room and a box room. This property also includes airspace.