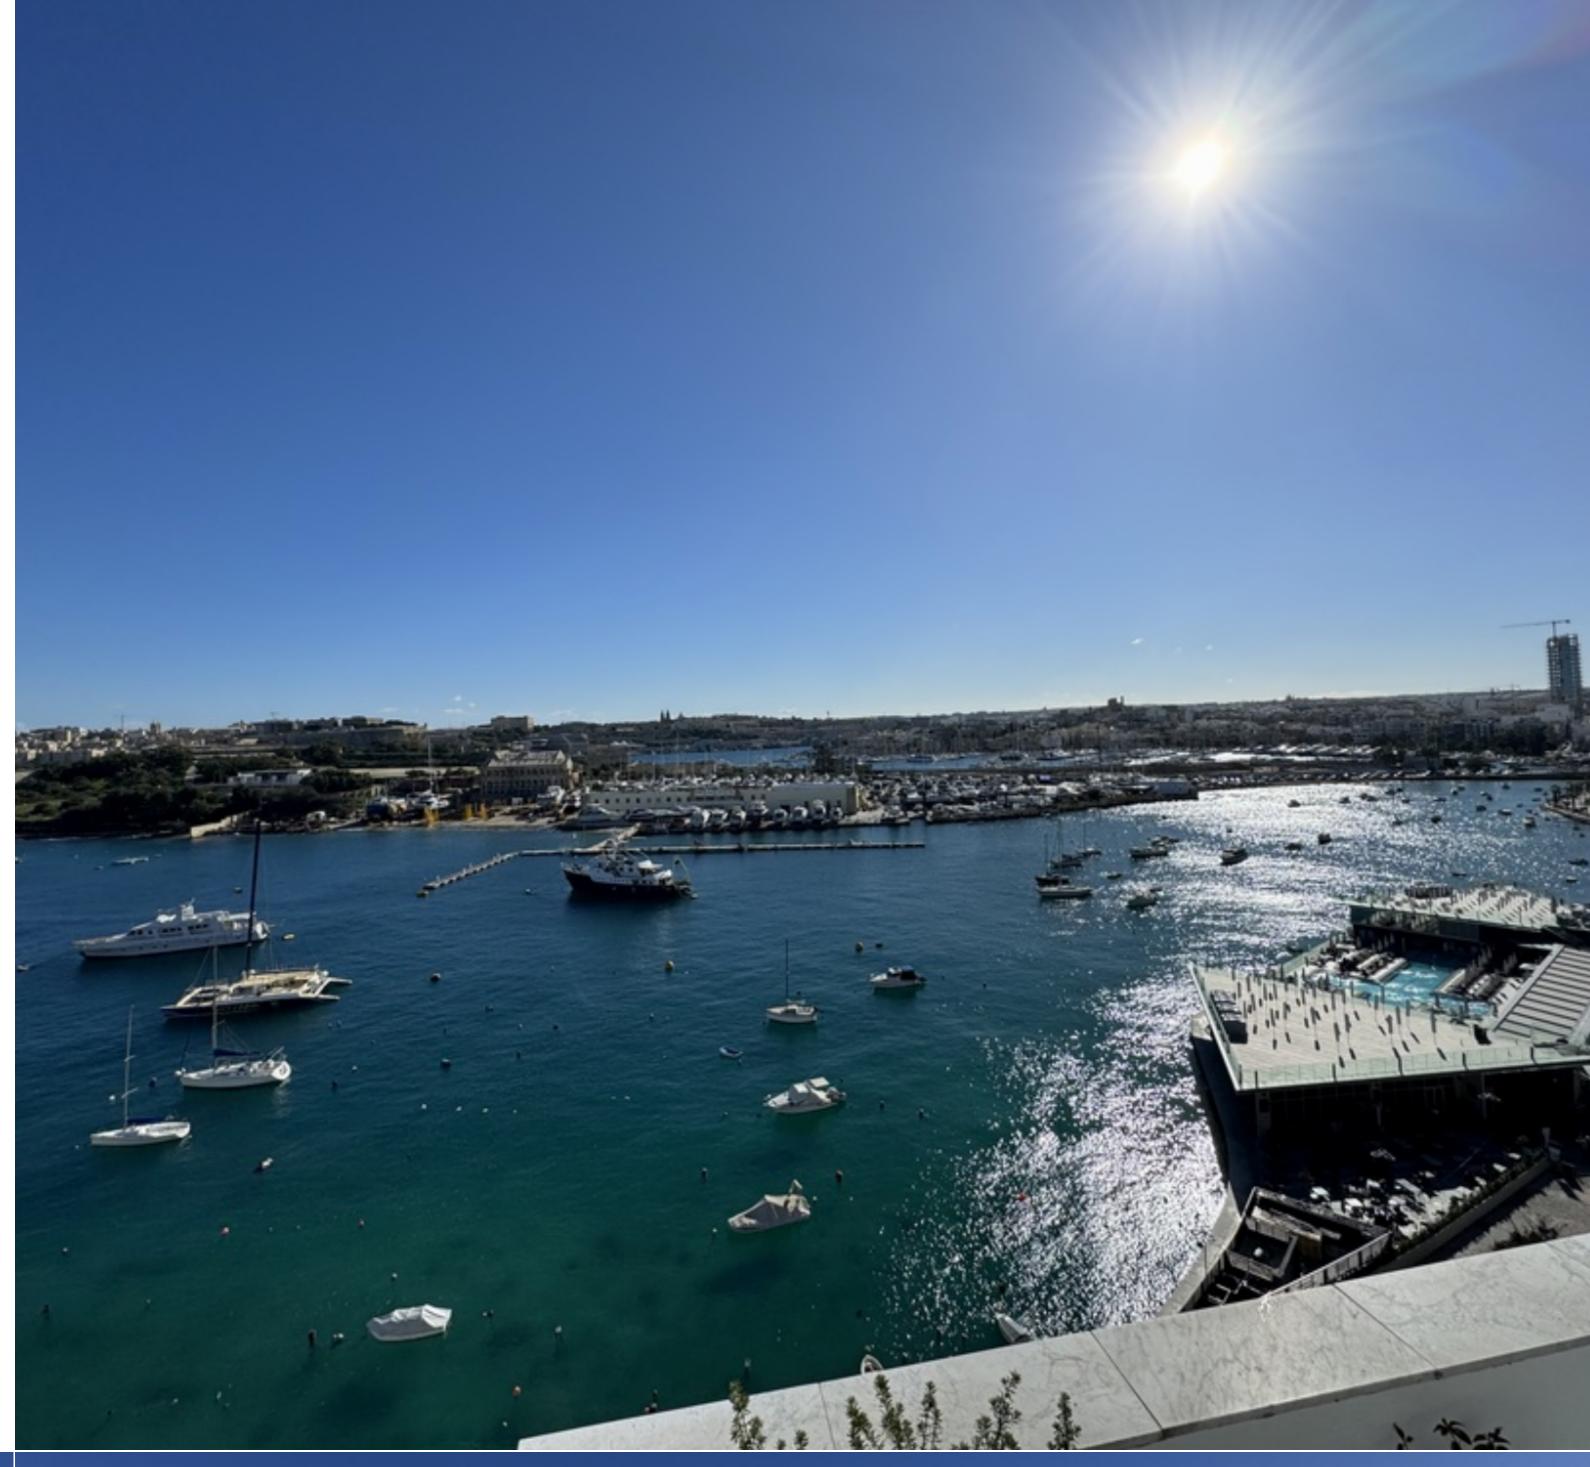

## SLIEMA, FINISHED PENTHOUSE

€ 1,800,000

REF NO: 004026

1 Bedroom

1 Bathroom

1 Car Space

4 Area (sq mtrs): 115.24

A double width APARTMENT in a luxurious development being sold finished to high specifications, enjoys unobstructed and panoramic sea views of Valletta's Grand Harbour surrounded by the bastions, Sliema Creek and Manoel Island. The south facing property is within walking distance to the best shopping malls, restaurants and cafes. Layout comprises a large open plan living/kitchen/dining leading onto a large front terrace with views, 1 double bedroom, main bathroom, laundry room and a box room. This property also includes airspace.