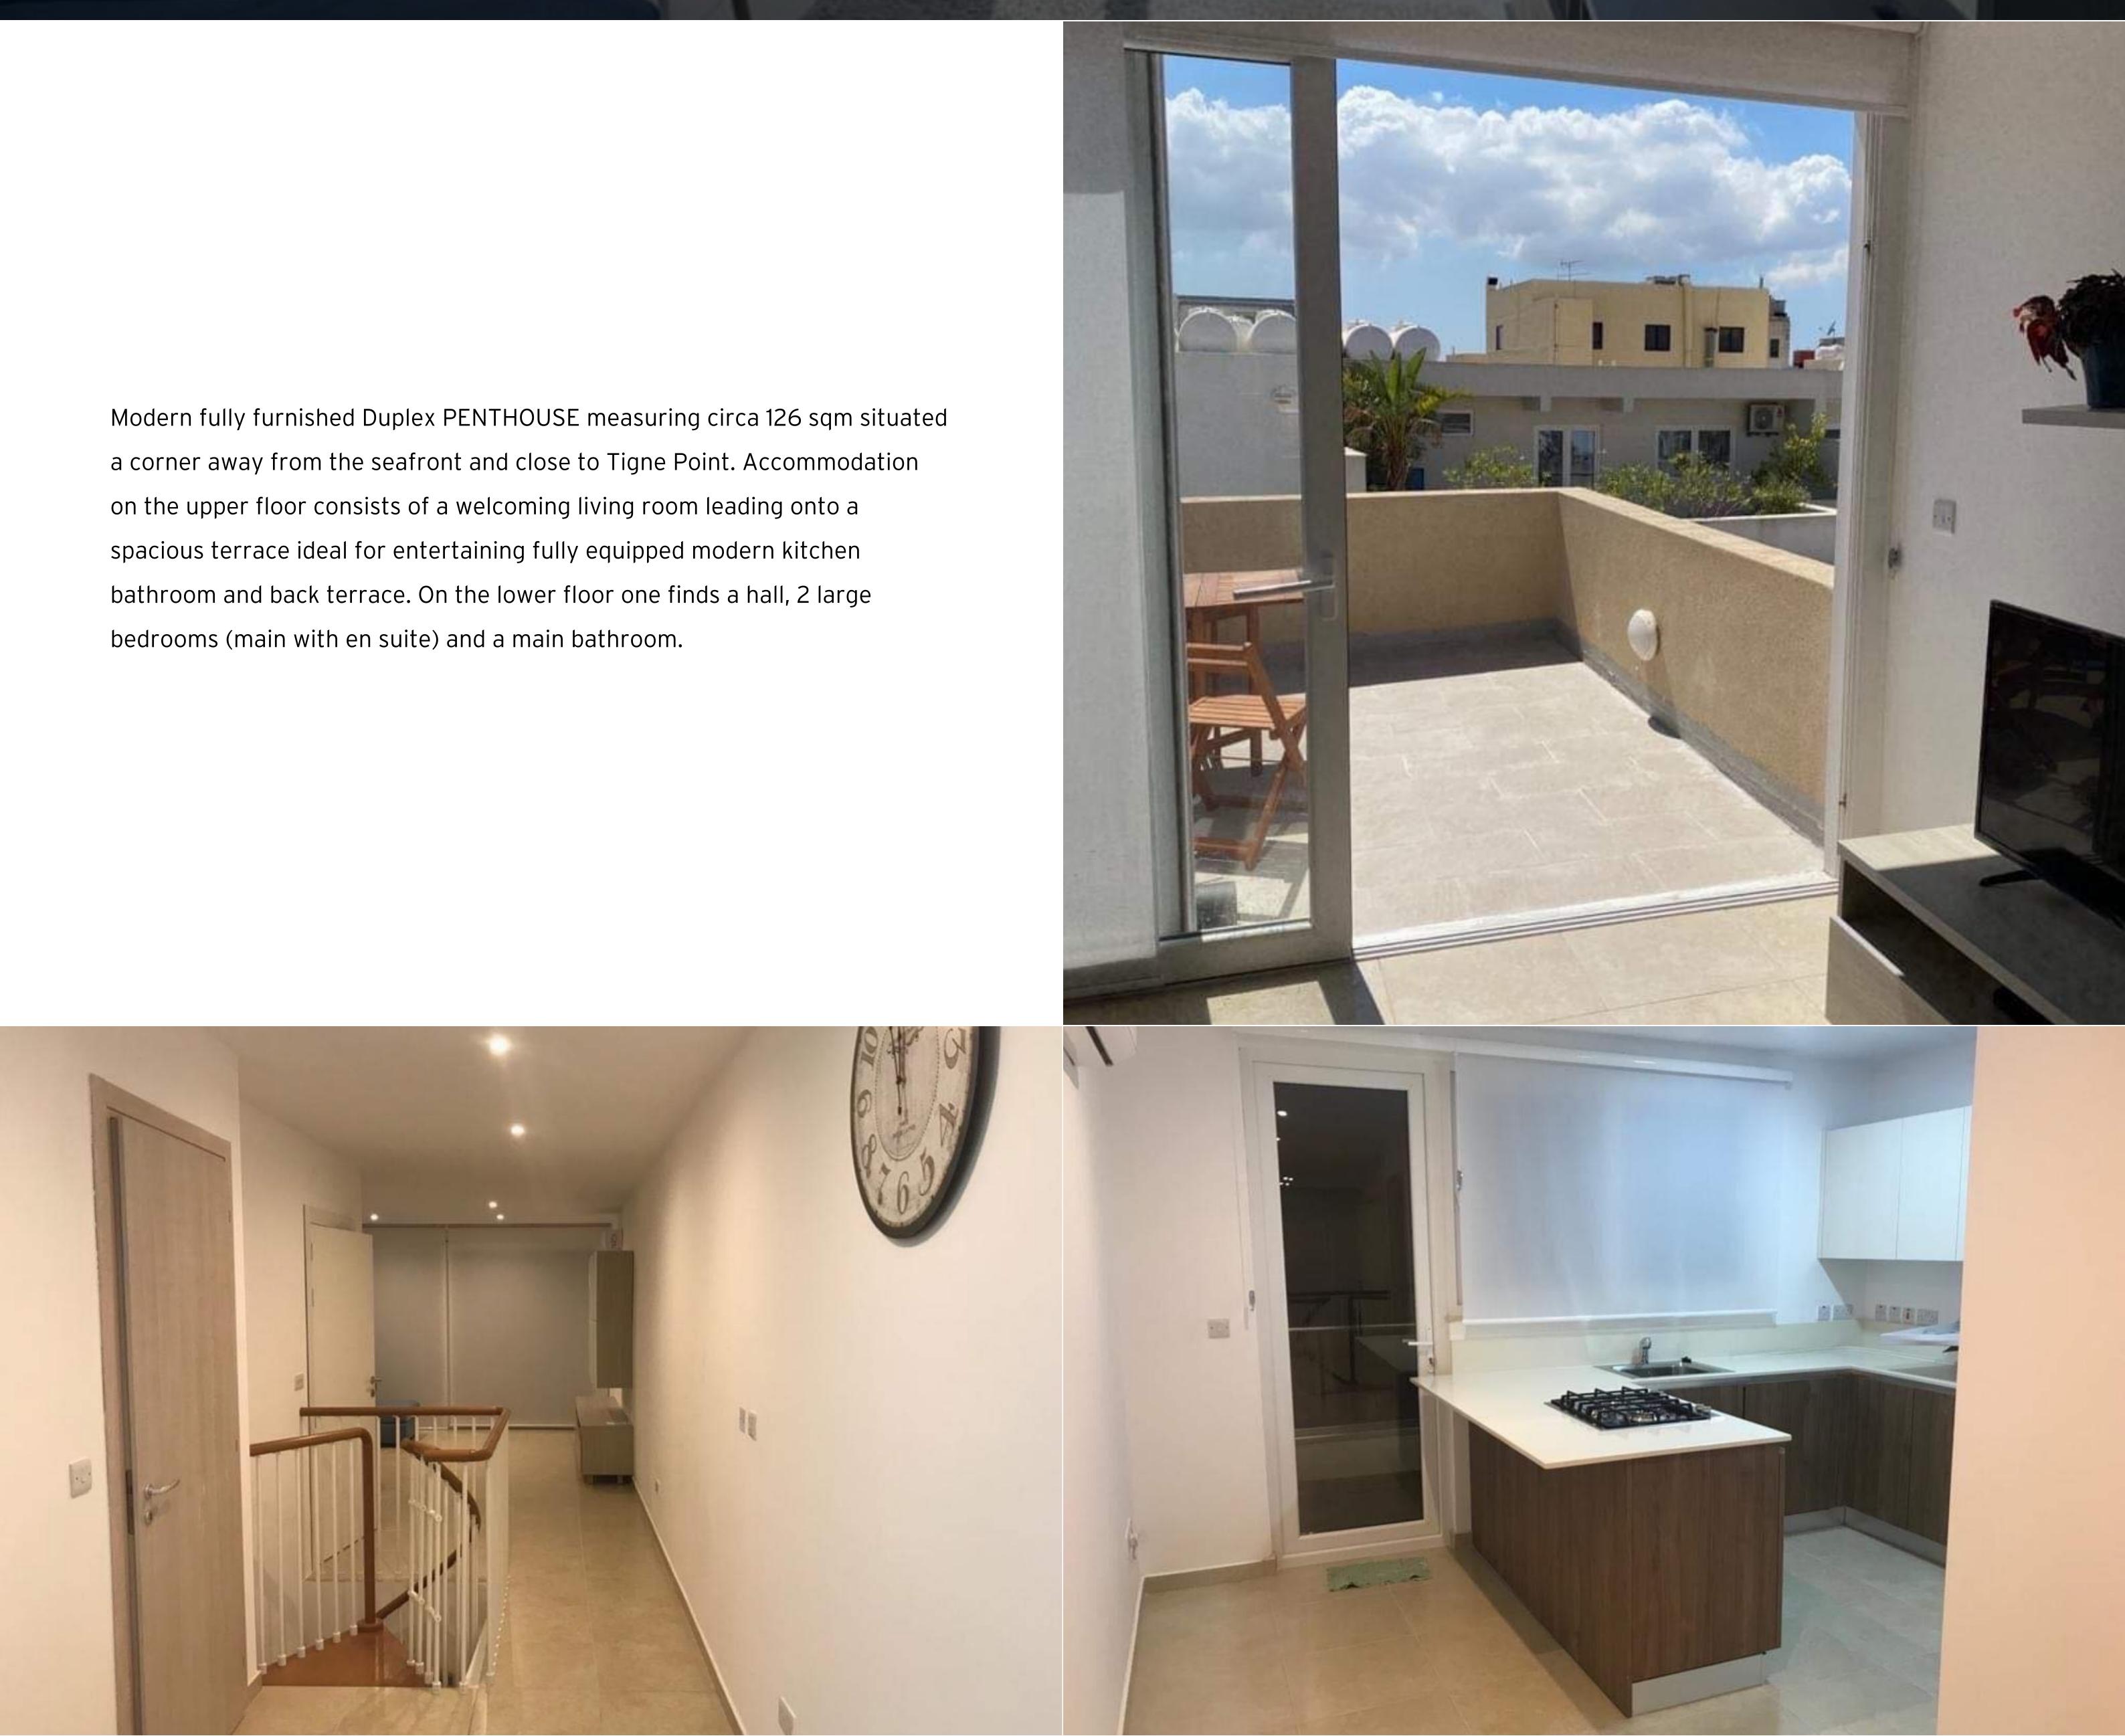

## € 420,000

17 Area (sq mtrs): 126.00

on the upper floor consists of a welcoming living room leading onto a spacious terrace ideal for entertaining fully equipped modern kitchen bathroom and back terrace. On the lower floor one finds a hall, 2 large bedrooms (main with en suite) and a main bathroom.