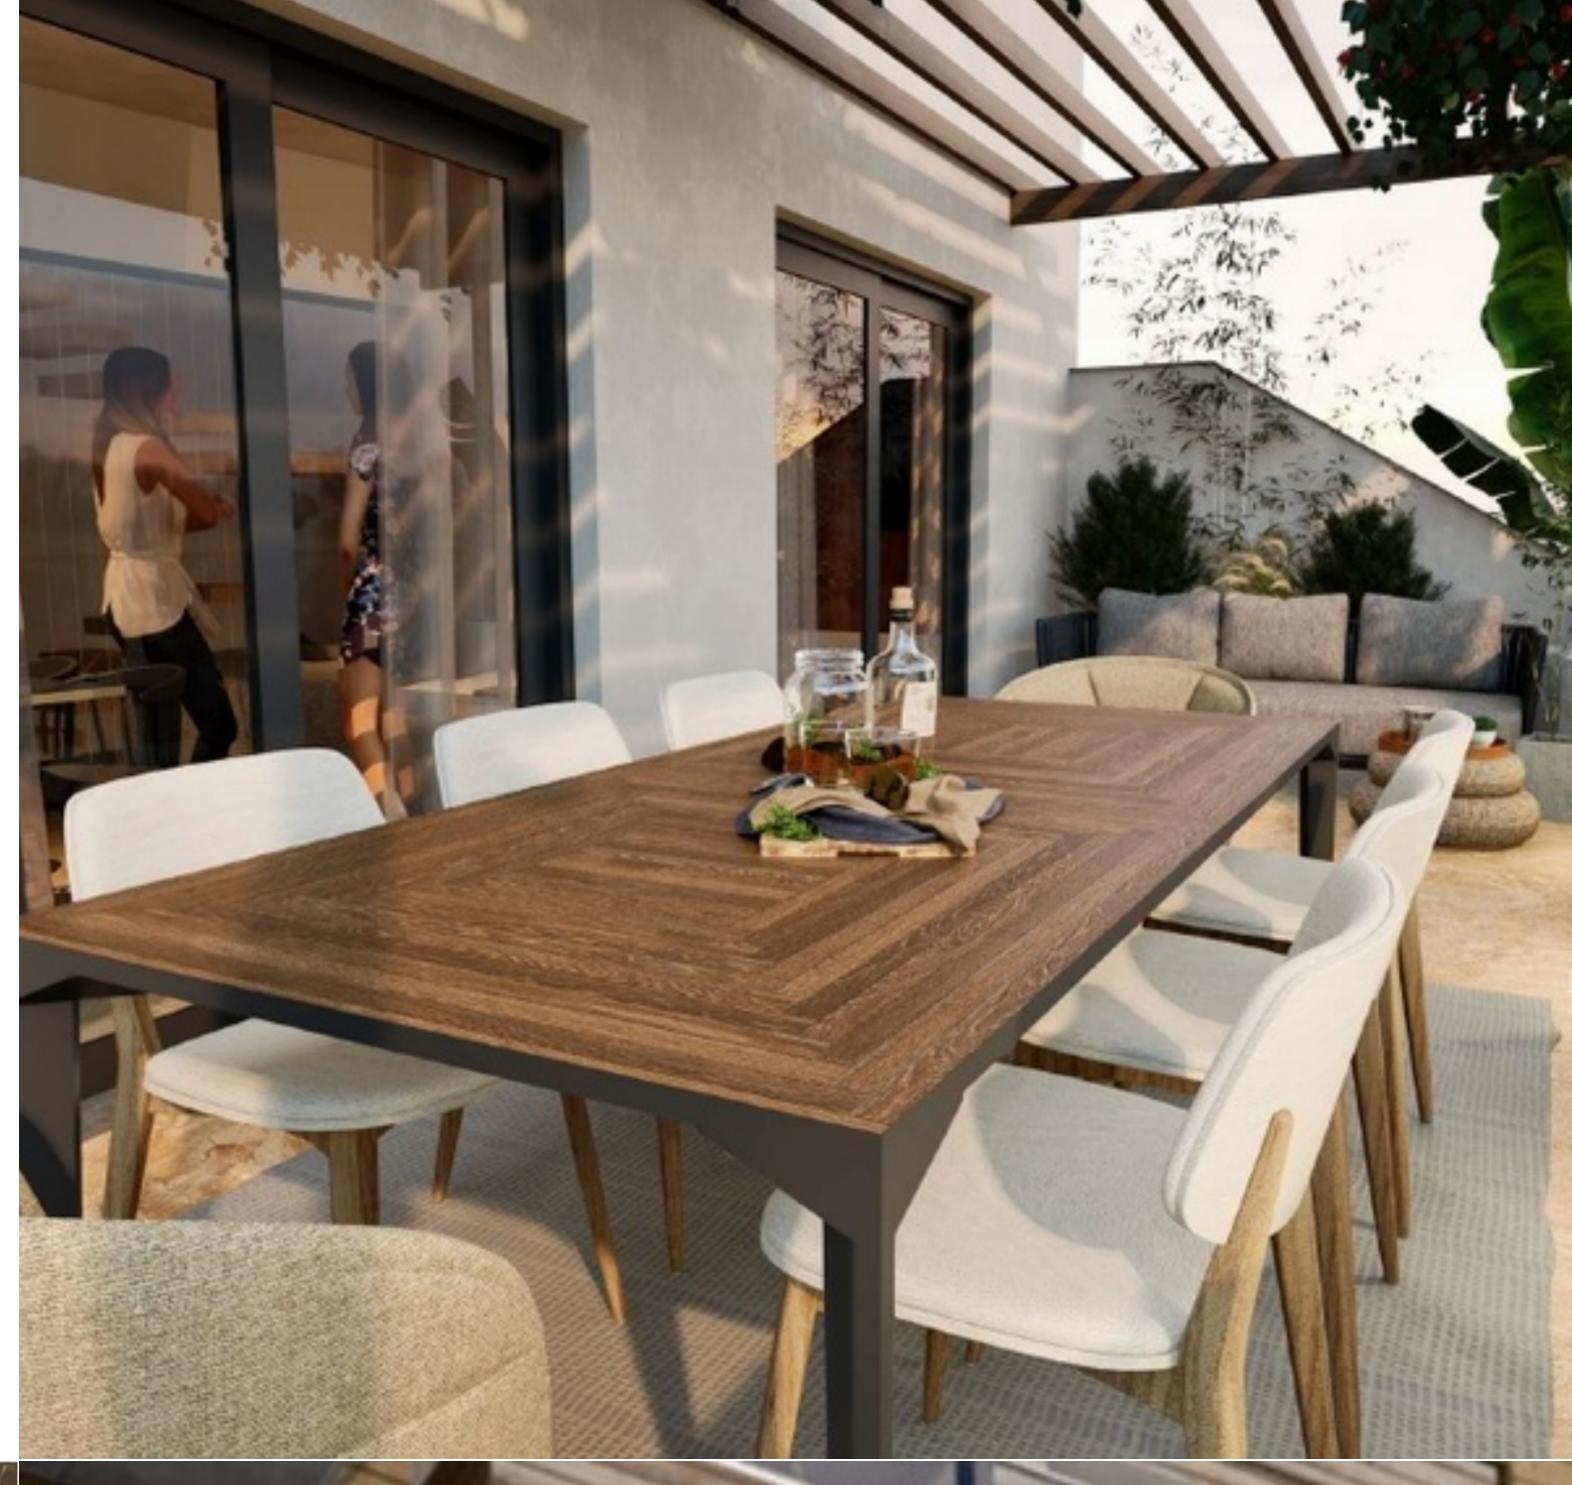

A 183.35sqm DUPLEX PENTHOUSE located within walking distance to the seafront, Malta's biggest shopping district, and a long parade of fine dining outlets, cafes, bars and more. Accommodation layout on the lower level comprises an open plan living/kitchen/dining leading to a terrace, 2 bedrooms (main with en-suite), main bathroom and a back balcony. On the upper level one finds a spacious terrace with pool. Property will be sold finished including bathrooms and internal doors.