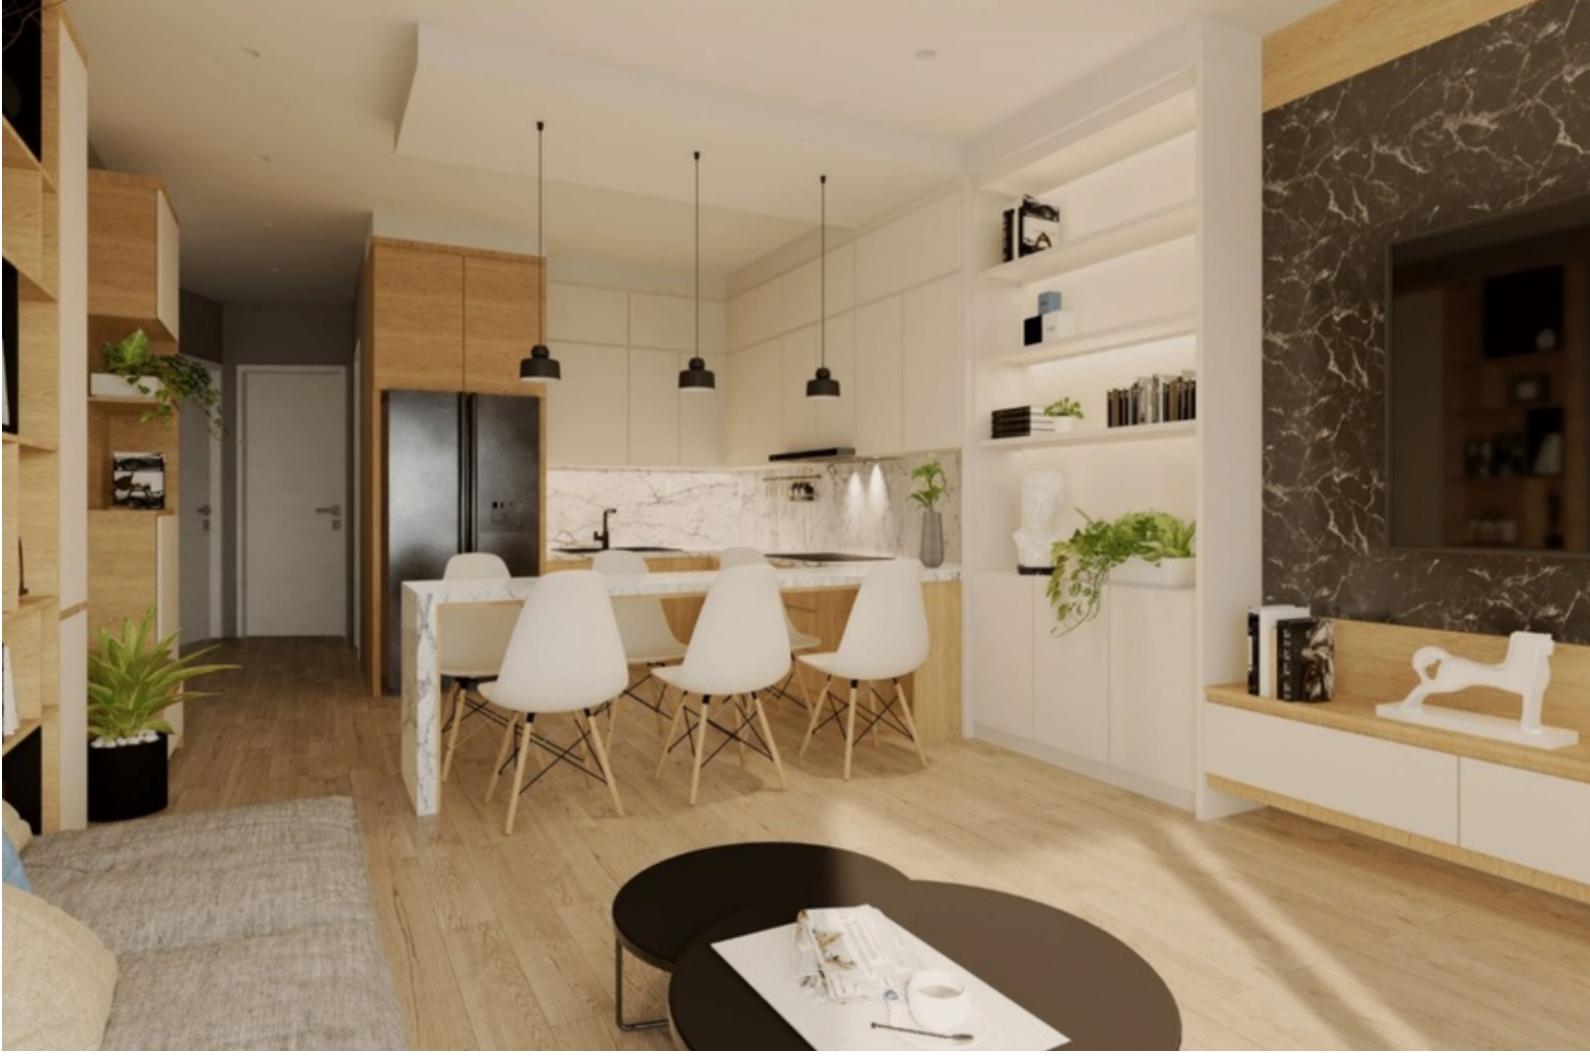

A 183.35sqm DUPLEX PENTHOUSE located within walking distance to the seafront, Malta's biggest shopping district, and a long parade of fine dining outlets, cafes, bars and more. Accommodation layout on the lower level comprises an open plan living/kitchen/dining leading to a terrace, 2 bedrooms (main with en-suite), main bathroom and a back balcony. On the upper level one finds a spacious terrace with pool. Property will be sold finished including bathrooms and internal doors.