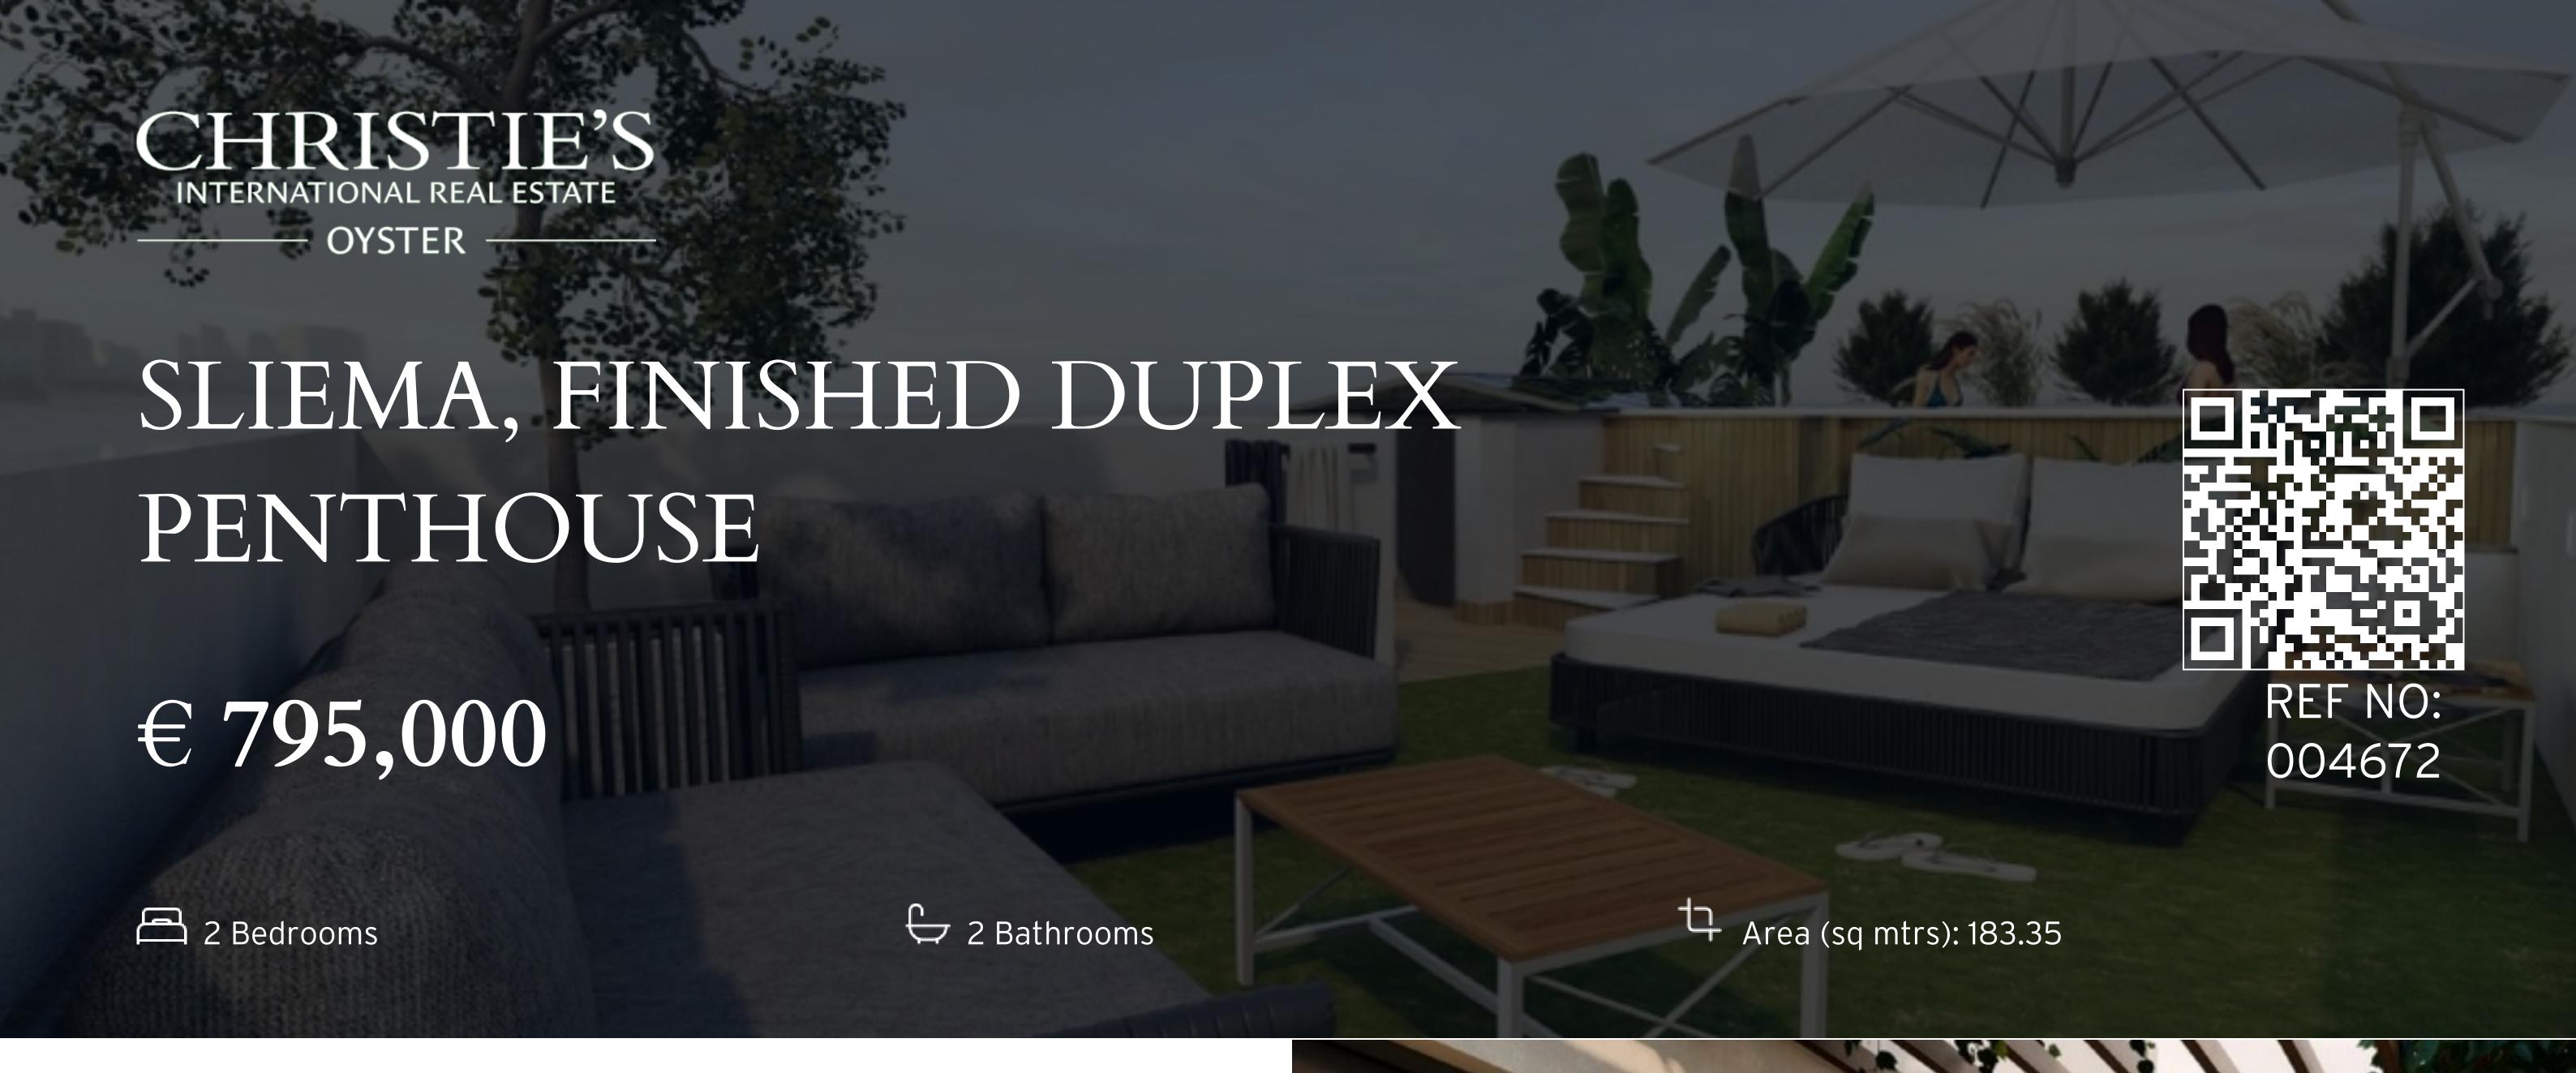

A 183.35sqm DUPLEX PENTHOUSE located within walking distance to the seafront, Malta's biggest shopping district, and a long parade of fine dining outlets, cafes, bars and more. Accommodation layout on the lower level comprises an open plan living/kitchen/dining leading to a terrace, 2 bedrooms (main with en-suite), main bathroom and a back balcony. On the upper level one finds a spacious terrace with pool. Property will be sold finished including bathrooms and internal doors.