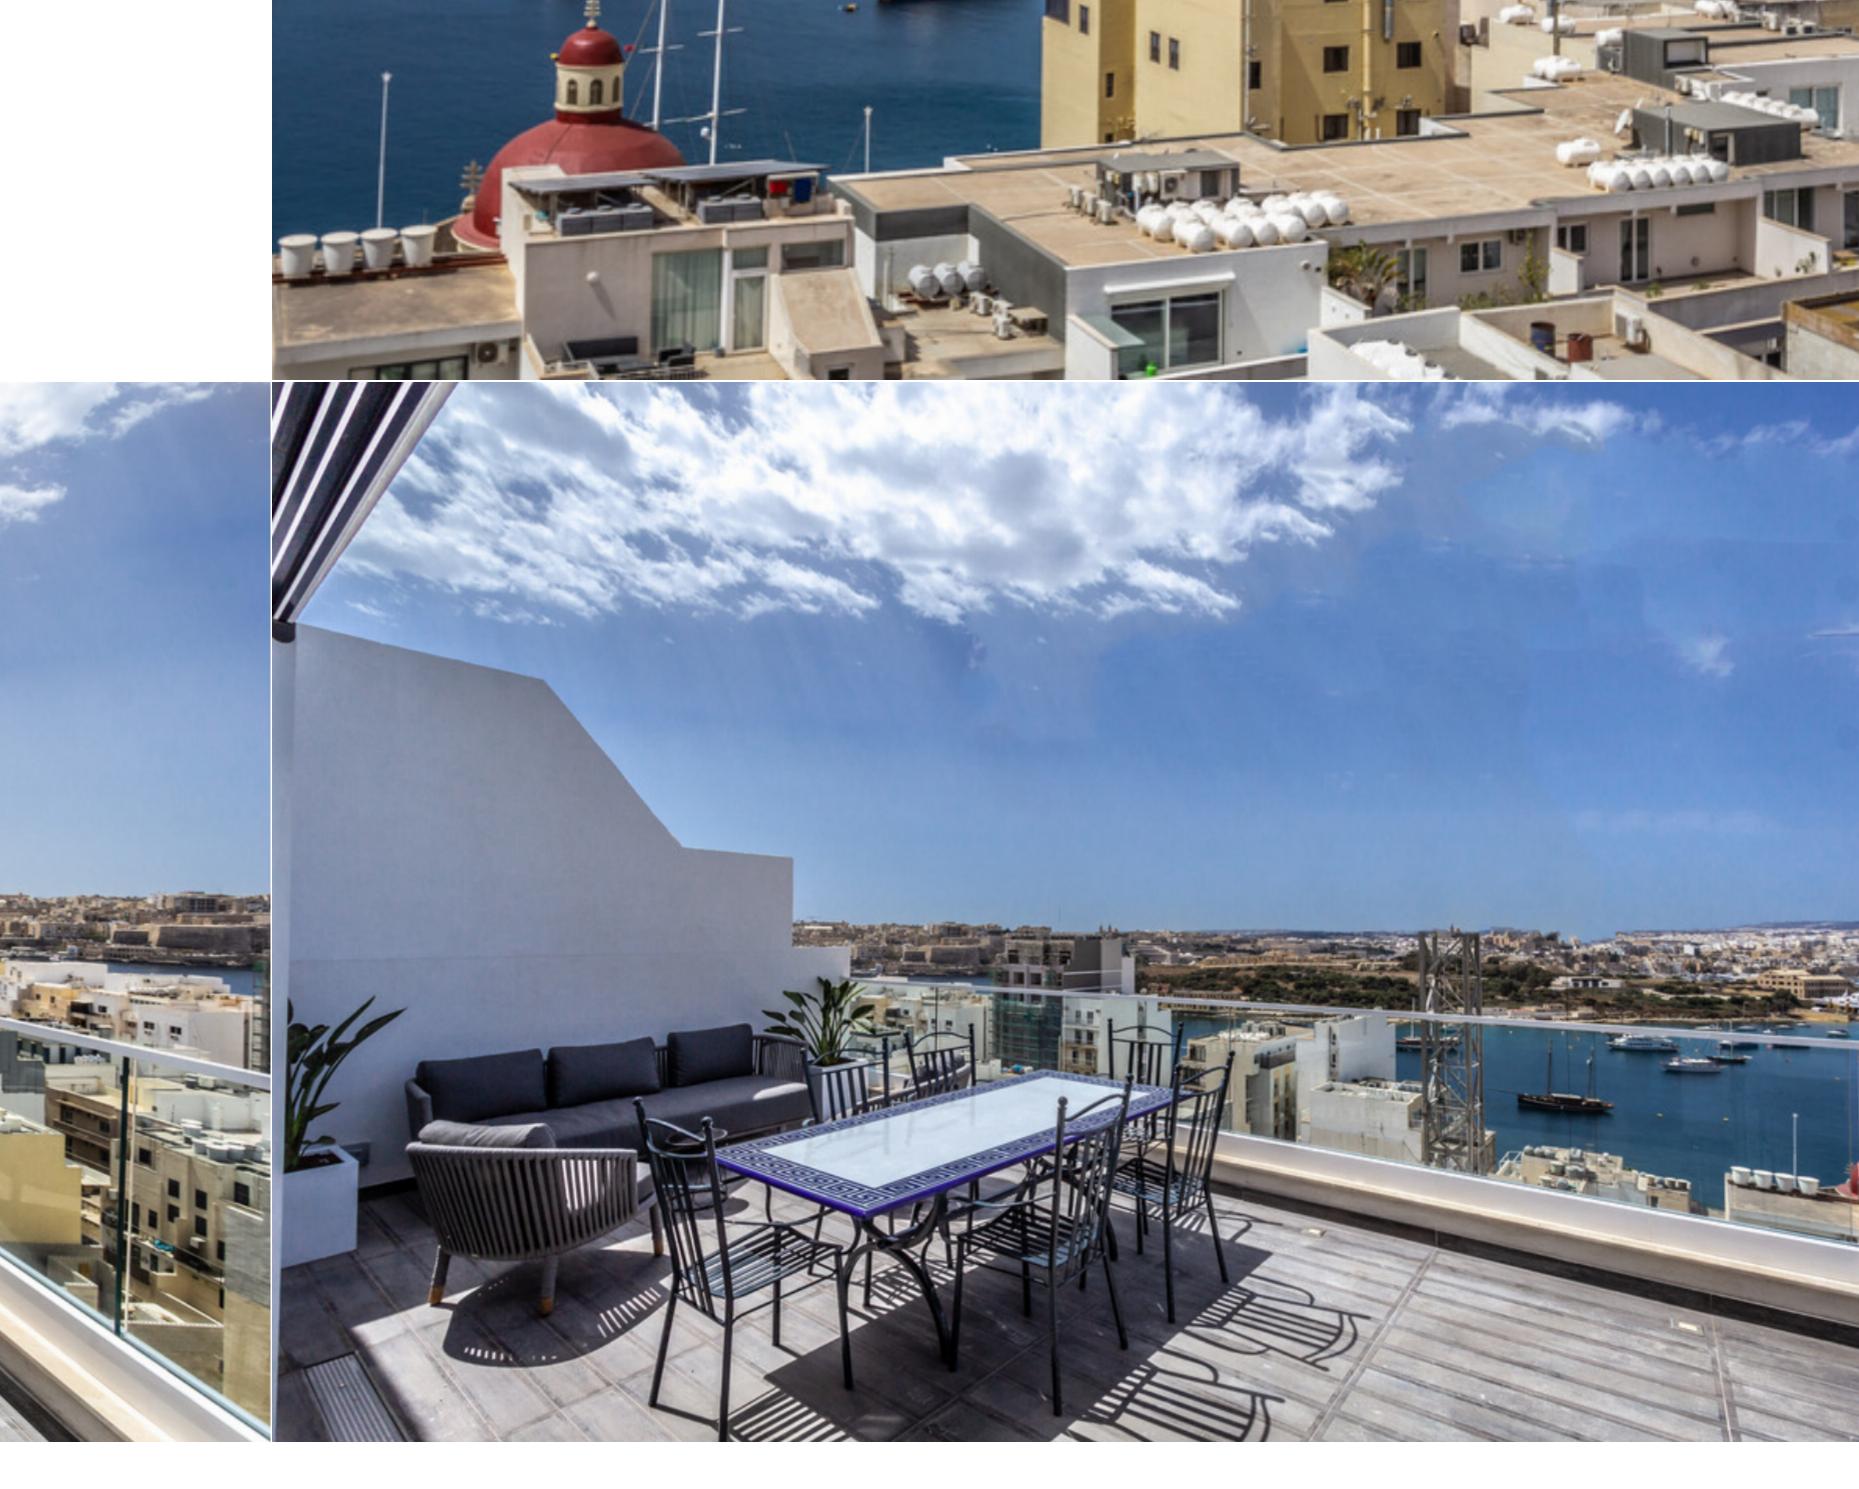

Brand new PENTHOUSE located in a prime residential area, close to the main shopping centre, restaurants and all daily amenities. Accommodation layout comprises an open plan living, kitchen and dining area, 2 double bedrooms (master with en-suite facilities and walk-in wardrobe), guest bathroom and a laundry room. A 2 car lock-up garage complement this property. The amazing outdoor area enjoys an open roof terrace, BBQ area, lounge area and a kitchen ideal for outside dining and entertaining.