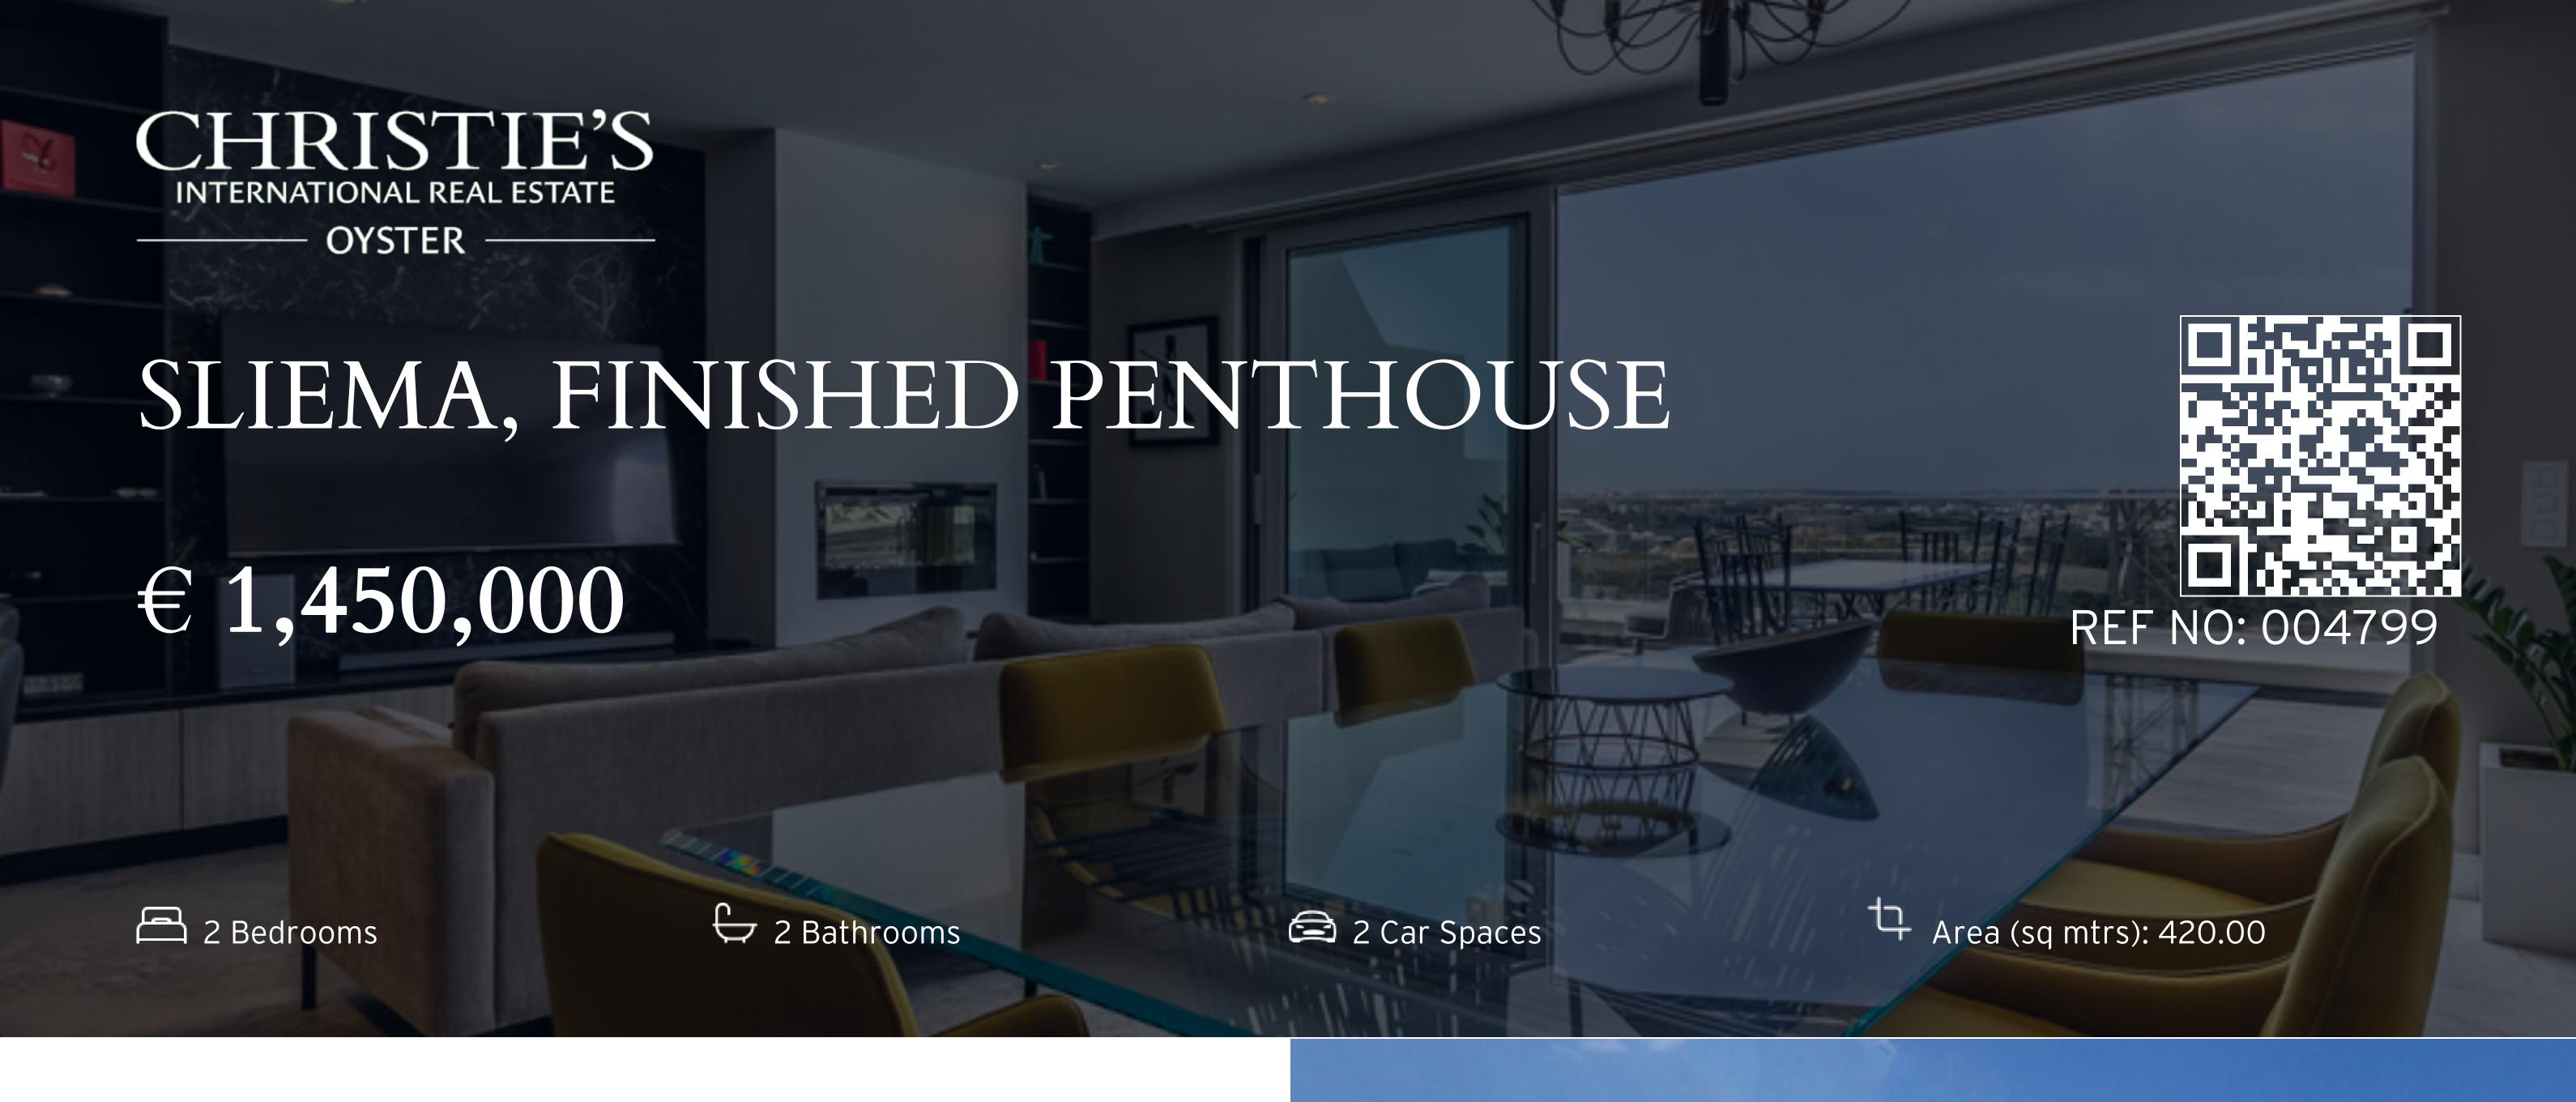

Brand new PENTHOUSE located in a prime residential area, close to the main shopping centre, restaurants and all daily amenities. Accommodation layout comprises an open plan living, kitchen and dining area, 2 double bedrooms (master with en-suite facilities and walk-in wardrobe), guest bathroom and a laundry room. A 2 car lock-up garage complement this property. The amazing outdoor area enjoys an open roof terrace, BBQ area, lounge area and a kitchen ideal for outside dining and entertaining.