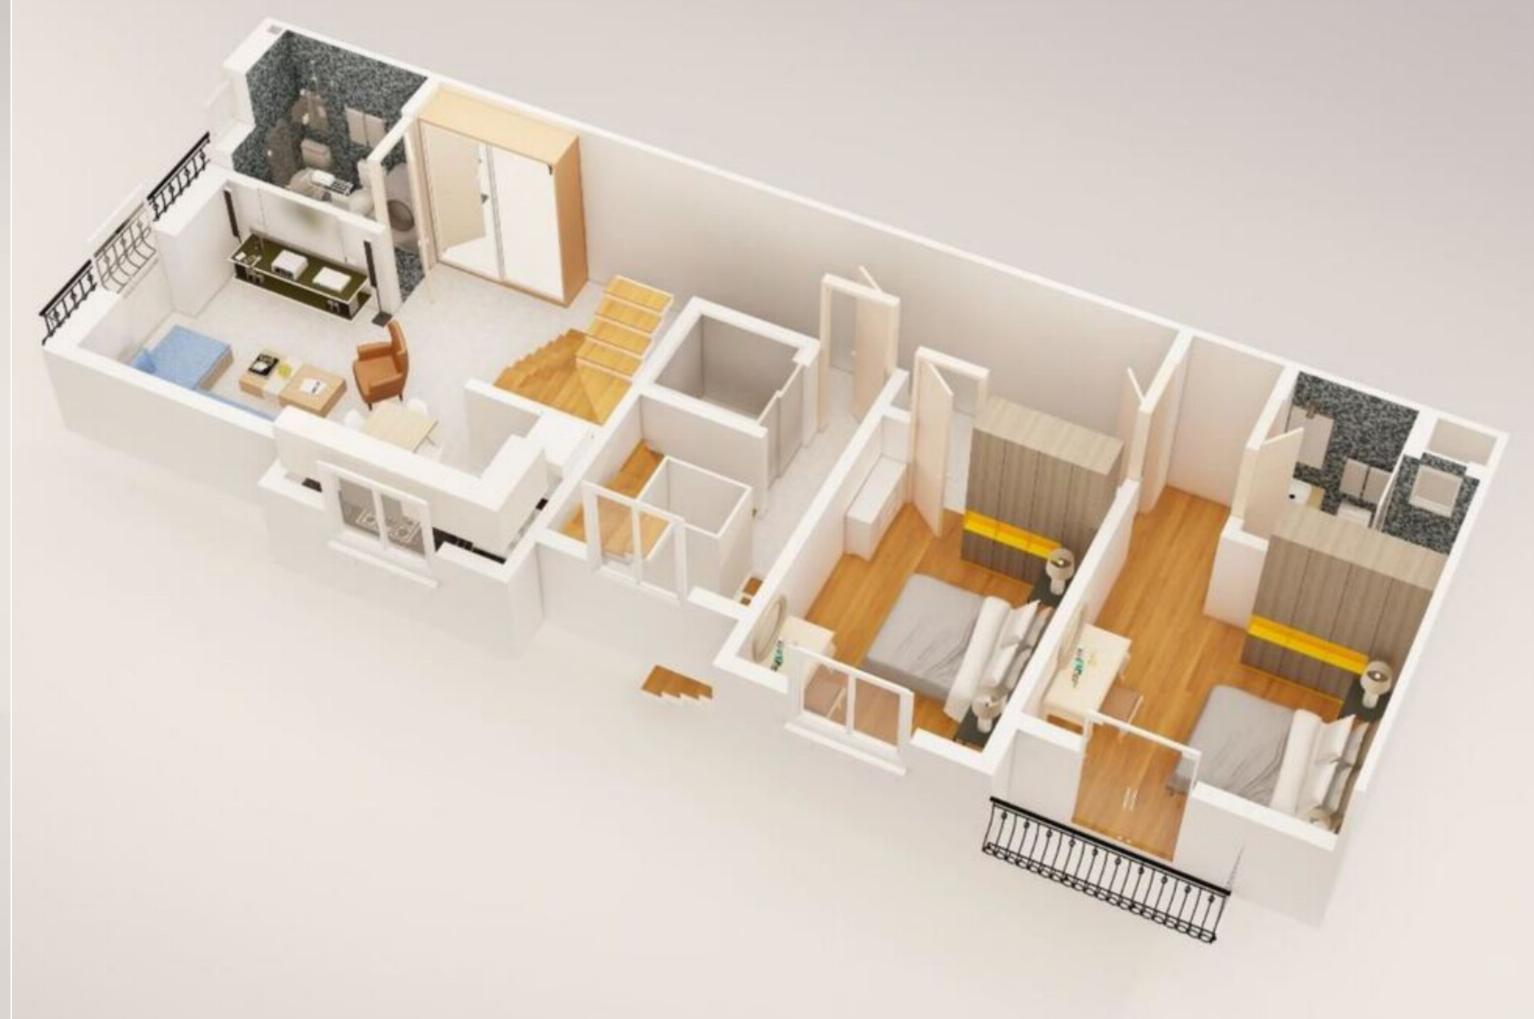

## SLIEMA, FINISHED DUPLEX PENTHOUSE

€ 550,000

2 Bedrooms

2 Bathrooms

7 Area (sq mtrs): 172.00

REF NO: 005126

A 2 bedroom duplex penthouse located within walking distance to the seafront, the shopping centre, fine restaurants, coffee shops and all daily amenities. This bright Penthouse boasts side views of all the Sliema Harbour and Valletta. All rooms are located on the faúade of the building. Layout comprises an open plan kitchen, living and dining area leading onto a front balcony, 2 bedrooms, (main with en suite), and a main bathroom. The upper level comprises an entertainment indoor area which includes a spacious outdoor terrace ideal for al fresco dining and outside entertainment.

Airspace included. Property is being sold finished excluding bathrooms and internal doors. Completion date October 2023.

CHRISTIE'S
INTERNATIONAL REAL ESTATE

OYSTER

Oyster Christie's International Real Estate www.oystermalta.com