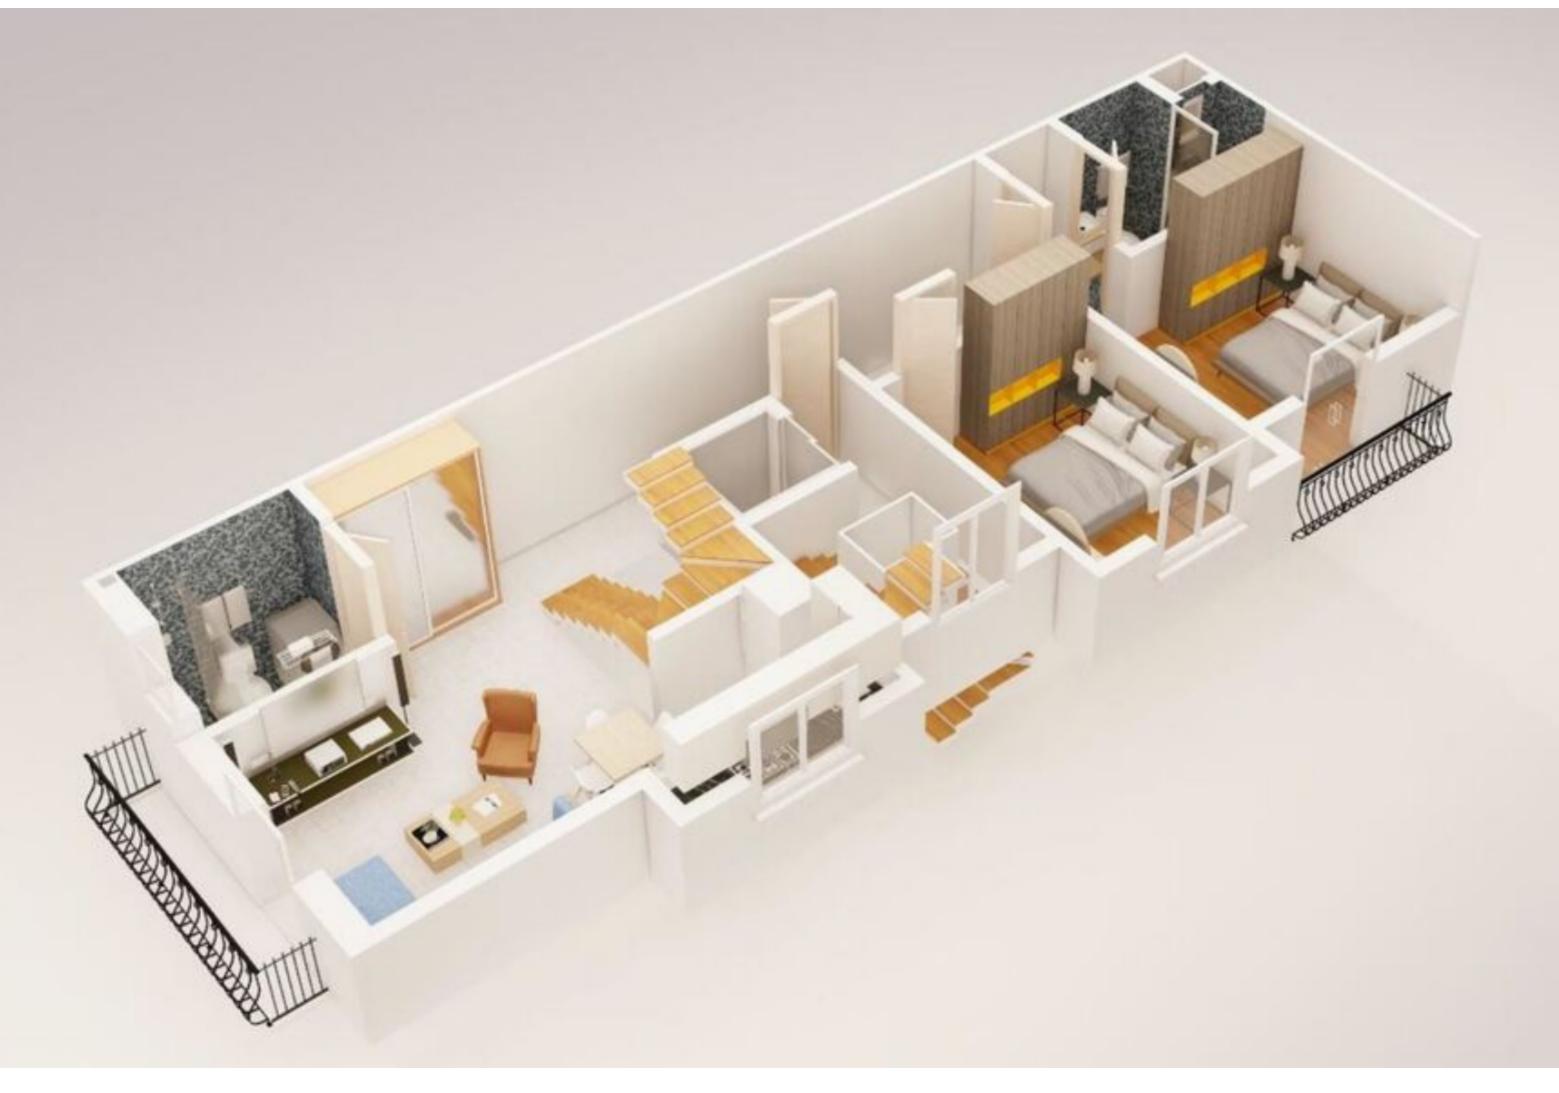

## SLIEMA, FINISHED DUPLEX PENTHOUSE

€ 550,000

2 Bedrooms

2 Bathrooms

7 Area (sq mtrs): 172.00

REF NO: 005126

A 2 bedroom duplex penthouse located within walking distance to the seafront, the shopping centre, fine restaurants, coffee shops and all daily amenities. This bright Penthouse boasts side views of all the Sliema Harbour and Valletta. All rooms are located on the faúade of the building. Layout comprises an open plan kitchen, living and dining area leading onto a front balcony, 2 bedrooms, (main with en suite), and a main bathroom. The upper level comprises an entertainment indoor area which includes a spacious outdoor terrace ideal for al fresco dining and outside entertainment.

Airspace included. Property is being sold finished excluding bathrooms and internal doors. Completion date October 2023.

CHRISTIE'S
INTERNATIONAL REAL ESTATE

OYSTER

Oyster Christie's International Real Estate www.oystermalta.com