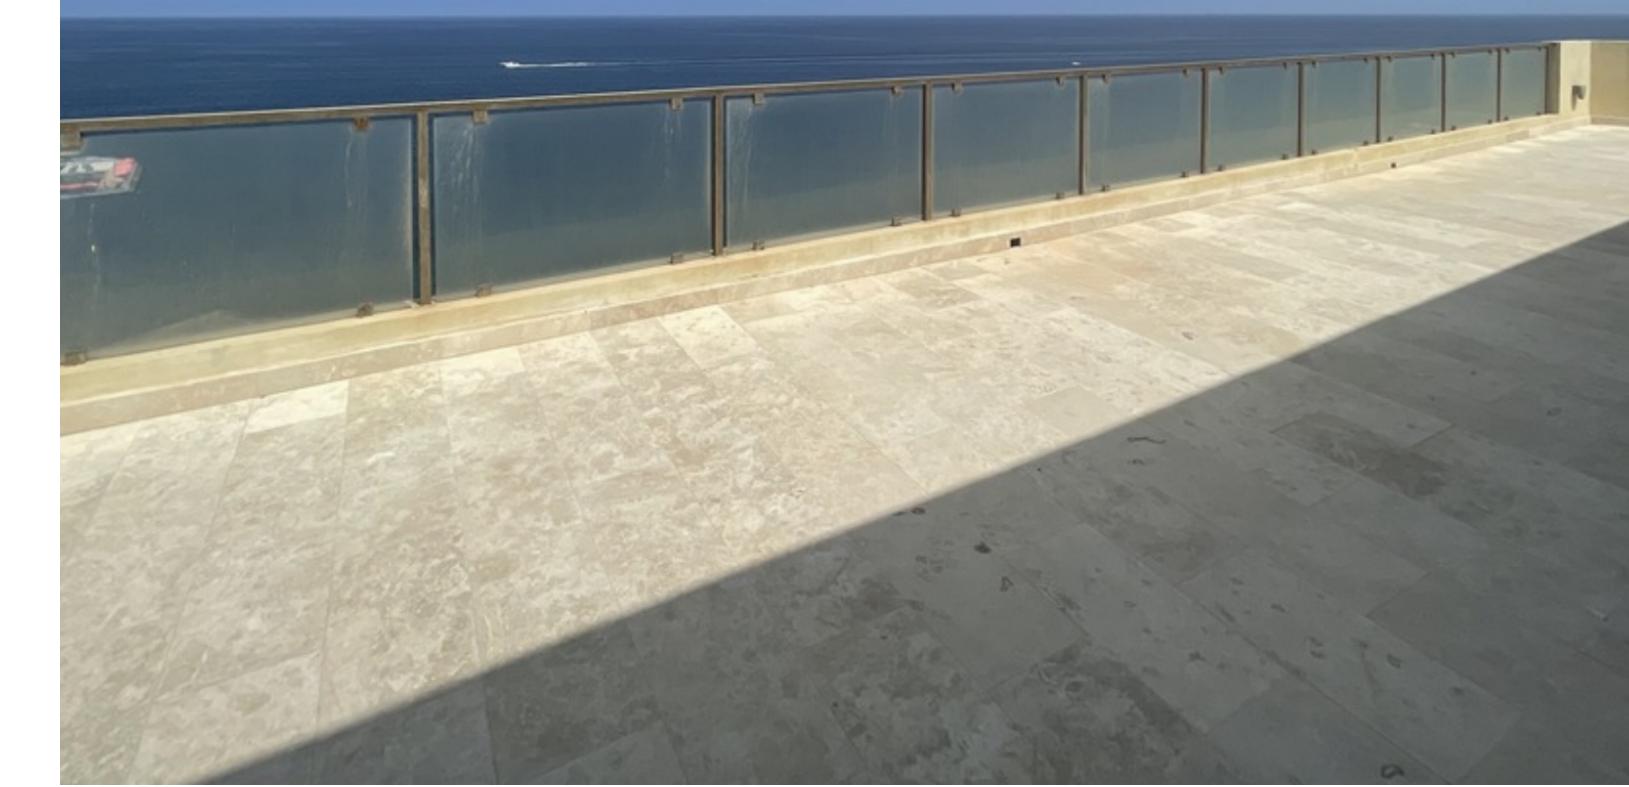

## SLIEMA, FINISHED PENTHOUSE

€ 1,525,000

REF NO: 005370

2 Bedrooms

3 Bathrooms

☐ 1 Garage

4 Area (sq mtrs): 284.00

A seafront PENTHOUSE in a new development in a prime location with unobstructed sea views close to restaurants, cafes, beach clubs, the shopping area and all daily amenities. This property measures 284 sqm and comprises a welcoming hall, luxurious open plan sitting/kitchen/dining leading onto a large front terrace with unobstructed sea views, 2 bedrooms (both with en-suite facilities), guest toilet and a box room. A car space and airspace complement this property. Internal finishes include bathrooms, flooring, air conditioners, plumbing, electrics, gypsum, light fittings, internal doors, main door, external doors (PVC), alarm, under floor heating and data wires. The combination of exquisitely curated spaces and beautiful views of the apartments within this block ensures that this landmark residential building will proudly take is place among Sliema's leading residential buildings.