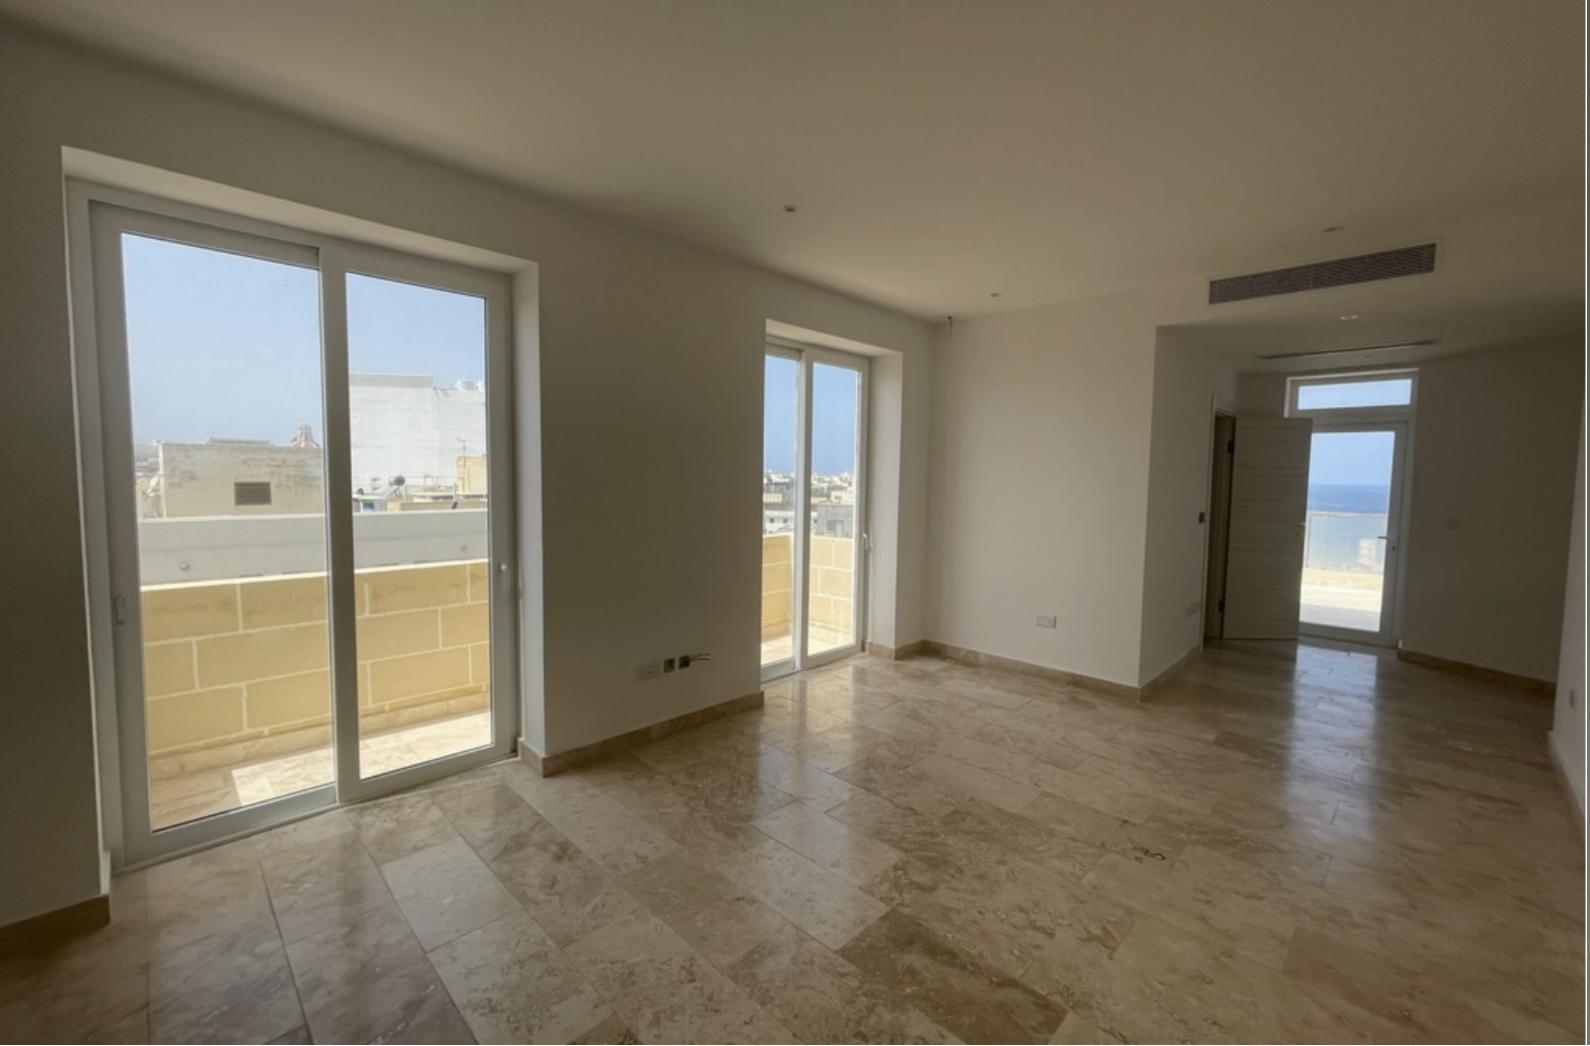

## SLIEMA, FINISHED PENTHOUSE

€ 1,525,000

REF NO: 005370

2 Bedrooms

3 Bathrooms

☐ 1 Garage

4 Area (sq mtrs): 284.00

A seafront PENTHOUSE in a new development in a prime location with unobstructed sea views close to restaurants, cafes, beach clubs, the shopping area and all daily amenities. This property measures 284 sqm and comprises a welcoming hall, luxurious open plan sitting/kitchen/dining leading onto a large front terrace with unobstructed sea views, 2 bedrooms (both with en-suite facilities), guest toilet and a box room. A car space and airspace complement this property. Internal finishes include bathrooms, flooring, air conditioners, plumbing, electrics, gypsum, light fittings, internal doors, main door, external doors (PVC), alarm, under floor heating and data wires. The combination of exquisitely curated spaces and beautiful views of the apartments within this block ensures that this landmark residential building will proudly take is place among Sliema's leading residential buildings.