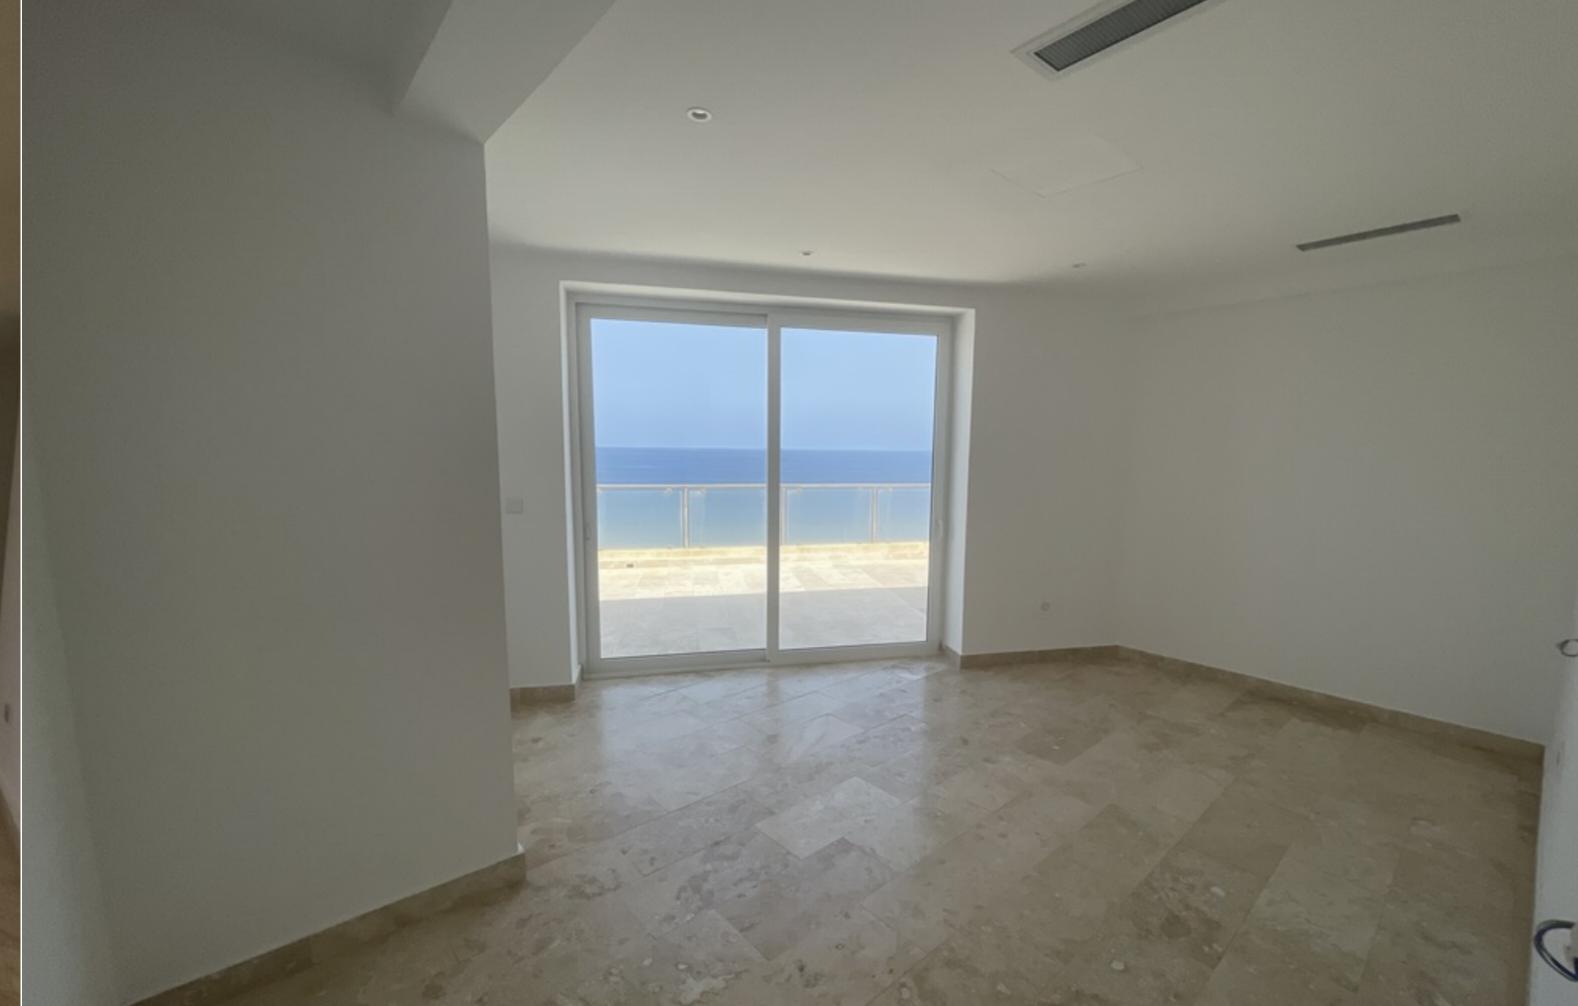

## SLIEMA, FINISHED PENTHOUSE

€ 1,525,000

REF NO: 005370

2 Bedrooms

3 Bathrooms

☐ 1 Garage

4 Area (sq mtrs): 284.00

A seafront PENTHOUSE in a new development in a prime location with unobstructed sea views close to restaurants, cafes, beach clubs, the shopping area and all daily amenities. This property measures 284 sqm and comprises a welcoming hall, luxurious open plan sitting/kitchen/dining leading onto a large front terrace with unobstructed sea views, 2 bedrooms (both with en-suite facilities), guest toilet and a box room. A car space and airspace complement this property. Internal finishes include bathrooms, flooring, air conditioners, plumbing, electrics, gypsum, light fittings, internal doors, main door, external doors (PVC), alarm, under floor heating and data wires. The combination of exquisitely curated spaces and beautiful views of the apartments within this block ensures that this landmark residential building will proudly take is place among Sliema's leading residential buildings.