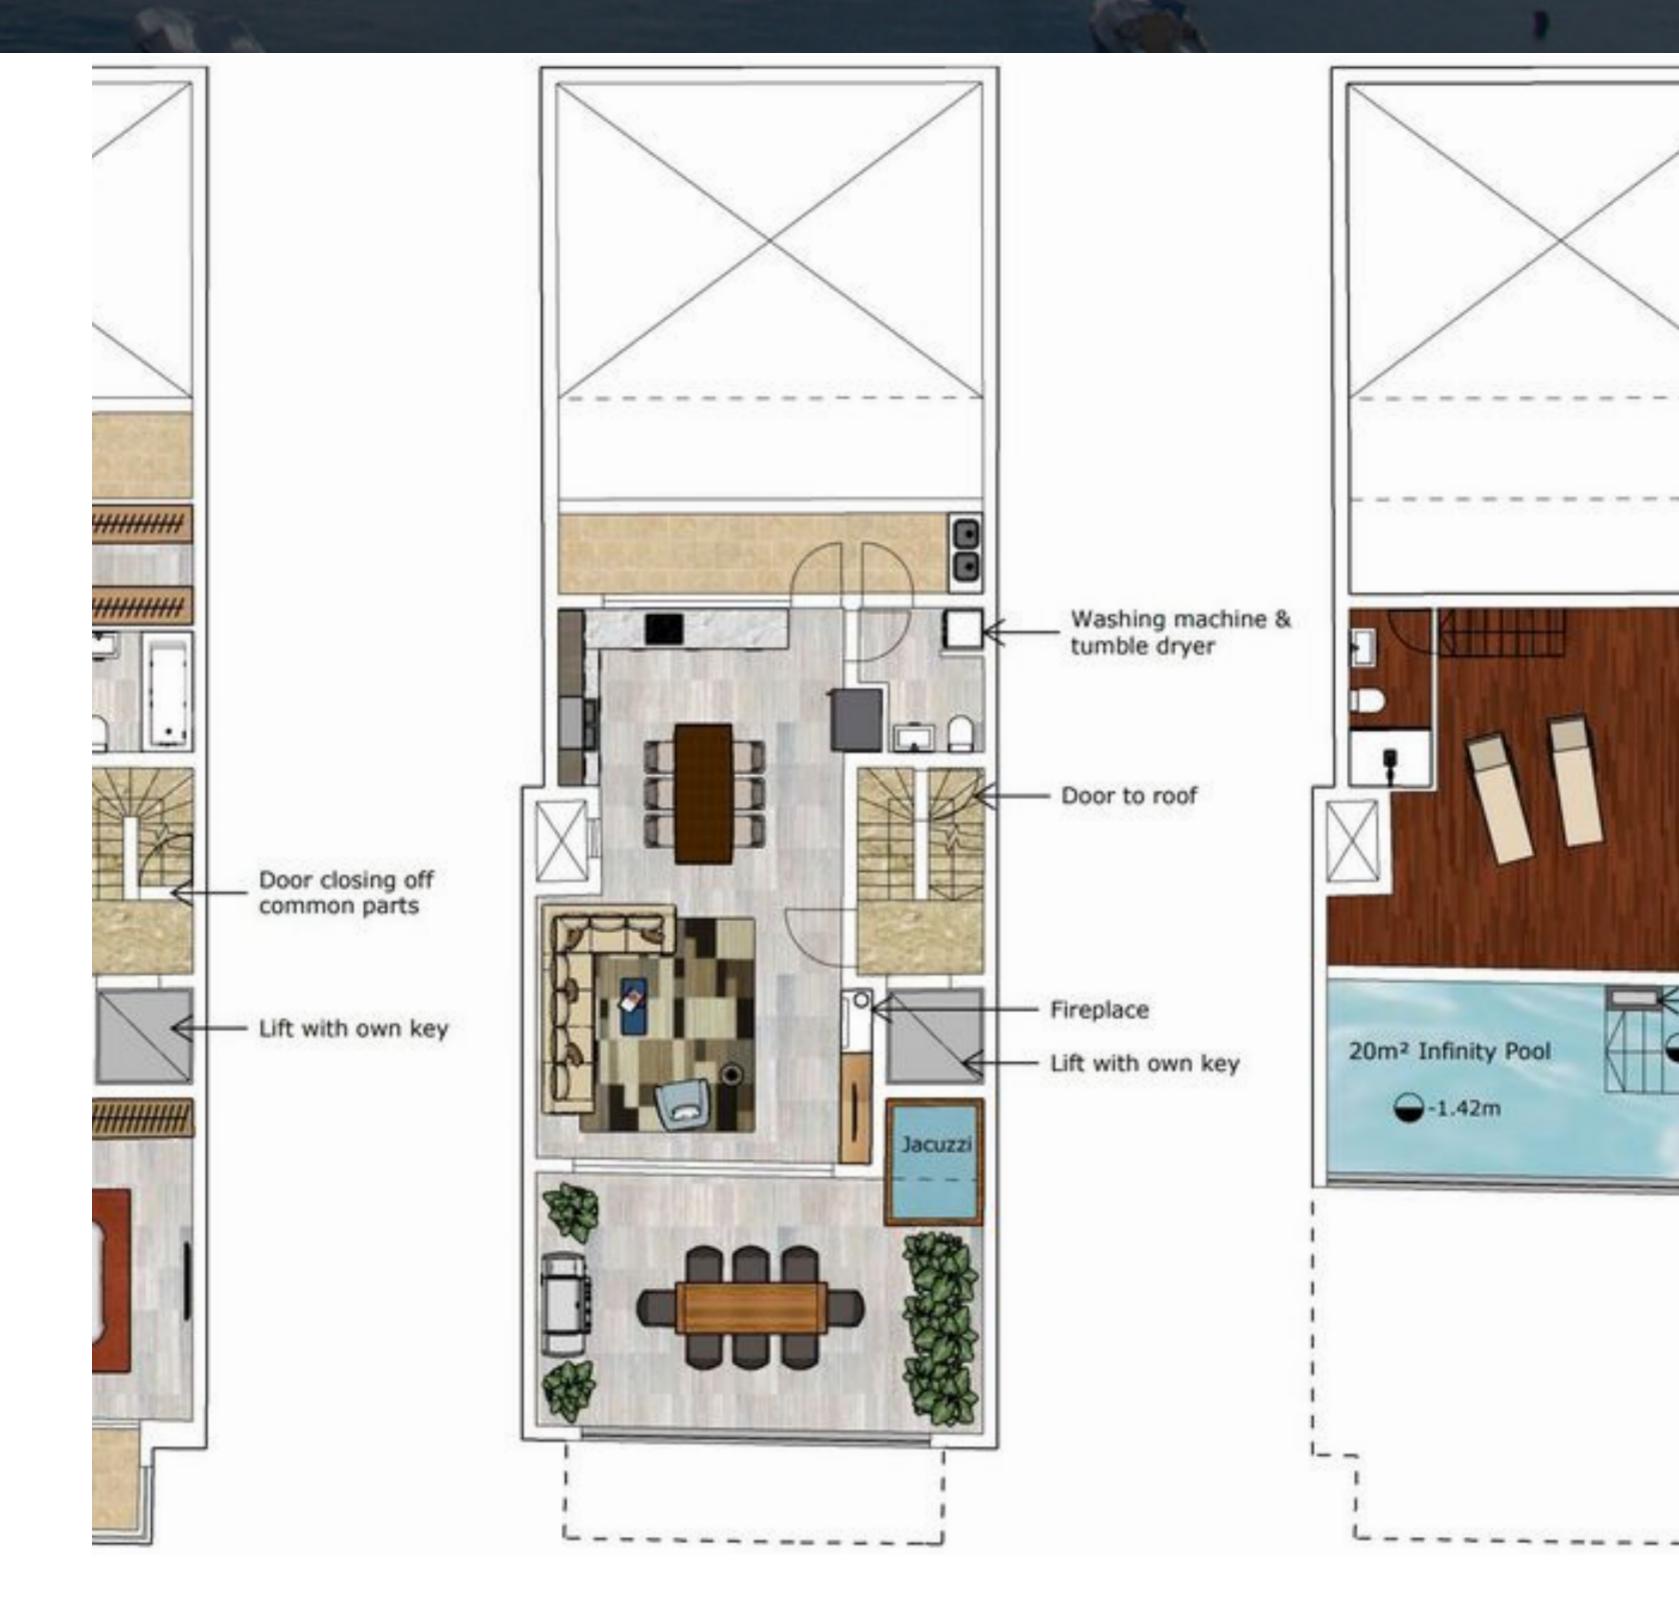

## SLIEMA, FINISHED DUPLEX PENTHOUSE

€ 2,200,000

sold finished including air conditioners.

**Bedrooms** 

4 Bathrooms

Area (sq mtrs): 293.00

005927

This modern 9th floor triplex penthouse located in this much sought after area, within walking distance to the shopping area and Tigne Point shopping Mall, whilst enjoying breath-taking views of the beautiful Valletta Bastions, Manoel Island and the stunning Mediterranean sea from its terrace. Accommodation on the first floor level comprises 3 bedrooms (all with ensuite facilities), front and back balconies. Second floor consists of an open plan living/kitchen/dining leading onto a large front terrace with Jacuzzi, ideal for outdoor dining, guest cloakroom and a back balcony. The upper level comprises a spacious deck area with an infinity pool. Property is being