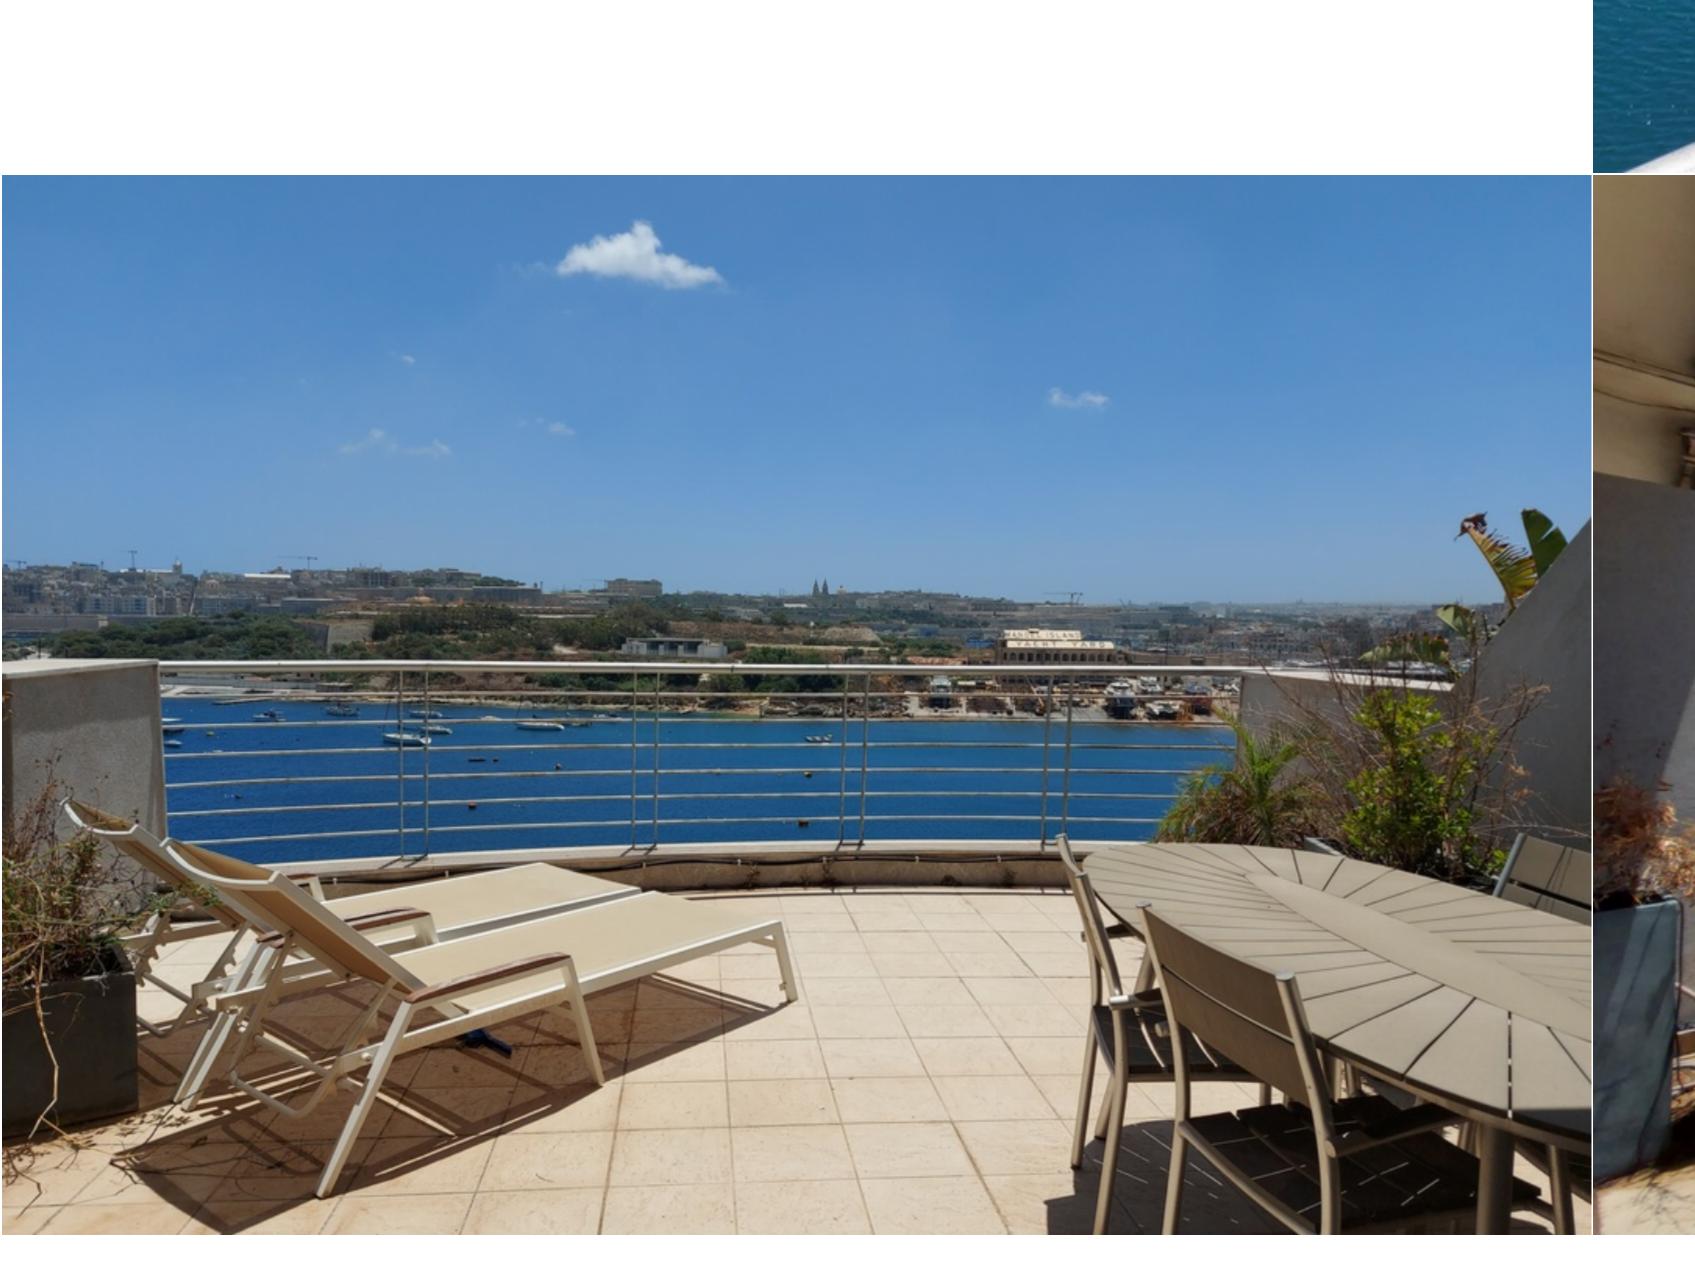

## SLIEMA, FURNISHED PENTHOUSE

€ 1,300,000

3 Bedrooms

2 Bathrooms

🖨 1 Garage

Seafront penthouse set atop a modern block commanding expansive views of Sliema Creek, Manoel Island, Marsamxett Harbour and Malta's UNESCO capital, Valletta. Having a very spacious overall floor area measuring 250 sqm approx. and being offered fully furnished. Layout comprises, a bright entrance, graced by a picturesque view through a spacious living area, giving access onto a lovely front terrace, accommodating sun beds and an outdoor dining area. Moving inwards, one finds an open plan study/lounging space, giving way to a combined and fully equipped kitchen/dining, laundry room, guest cloakroom, main bathroom, two double bedrooms and a master bedroom with en-suite shower and own private back terrace. This spacious seafront residence is also being sold with own full roof/airspace, which, is set to be converted into a grand entertainment space, including pool, deck and barbeque area. One car parking space underlying the block also included. Contact us for immediate viewing!