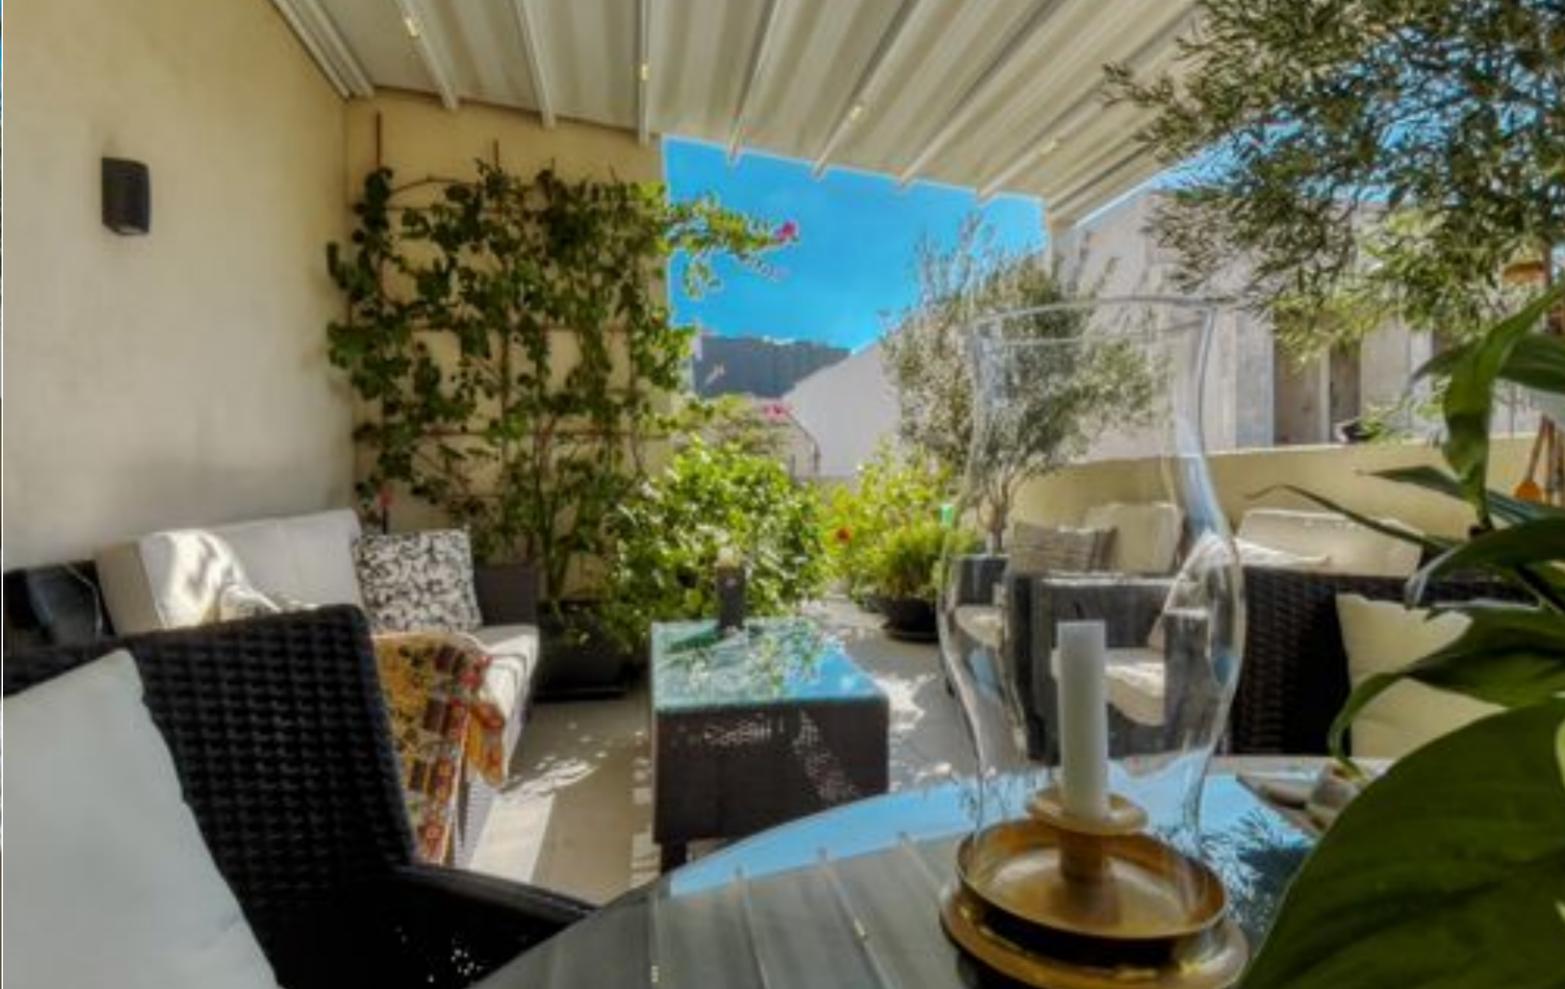

## SLIEMA, FINISHED PENTHOUSE

€ 650,000

REF NO: 006486

2 Bedrooms

2 Bathrooms

2 Car Spaces

4 Area (sq mtrs): 150.00

This beautifully finished, south facing penthouse within walking distance to the Ferries. Accommodation layout comprises a very generous open plan kitchen/living/dining area, south facing terrace and another private bedroom terrace, 2 bedrooms (main with en-suite) and separate bathroom - both with under floor heating. Double glazed aluminum apertures, fully equipped kitchen, air-conditioning throughout and last but not least lock-up garage accommodating 2 small or one large car. Additional 2 floors can be built further.