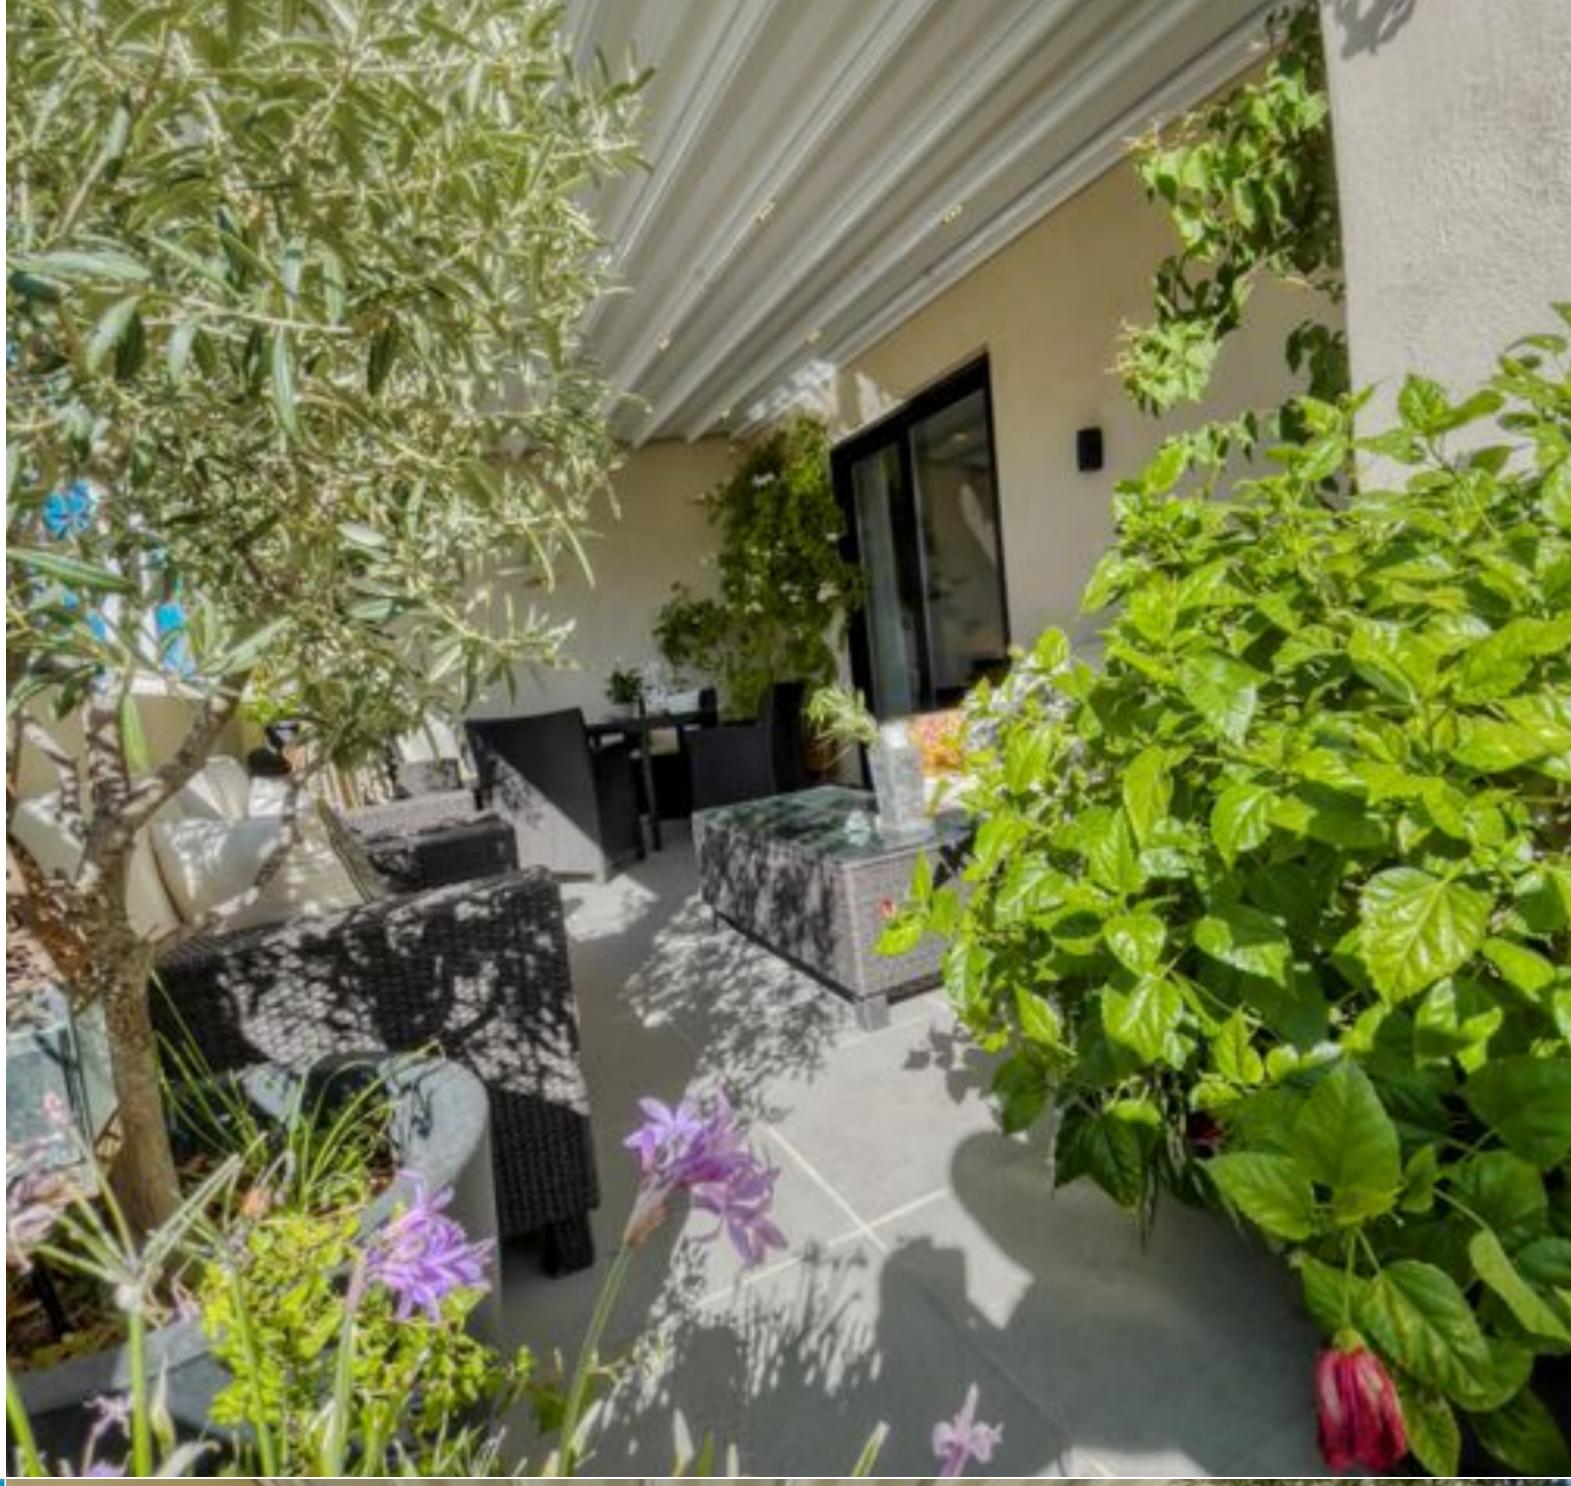

## SLIEMA, FINISHED PENTHOUSE

€ 650,000

REF NO: 006486

2 Bedrooms

2 Bathrooms

2 Car Spaces

4 Area (sq mtrs): 150.00

This beautifully finished, south facing penthouse within walking distance to the Ferries. Accommodation layout comprises a very generous open plan kitchen/living/dining area, south facing terrace and another private bedroom terrace, 2 bedrooms (main with en-suite) and separate bathroom - both with under floor heating. Double glazed aluminum apertures, fully equipped kitchen, air-conditioning throughout and last but not least lock-up garage accommodating 2 small or one large car. Additional 2 floors can be built further.