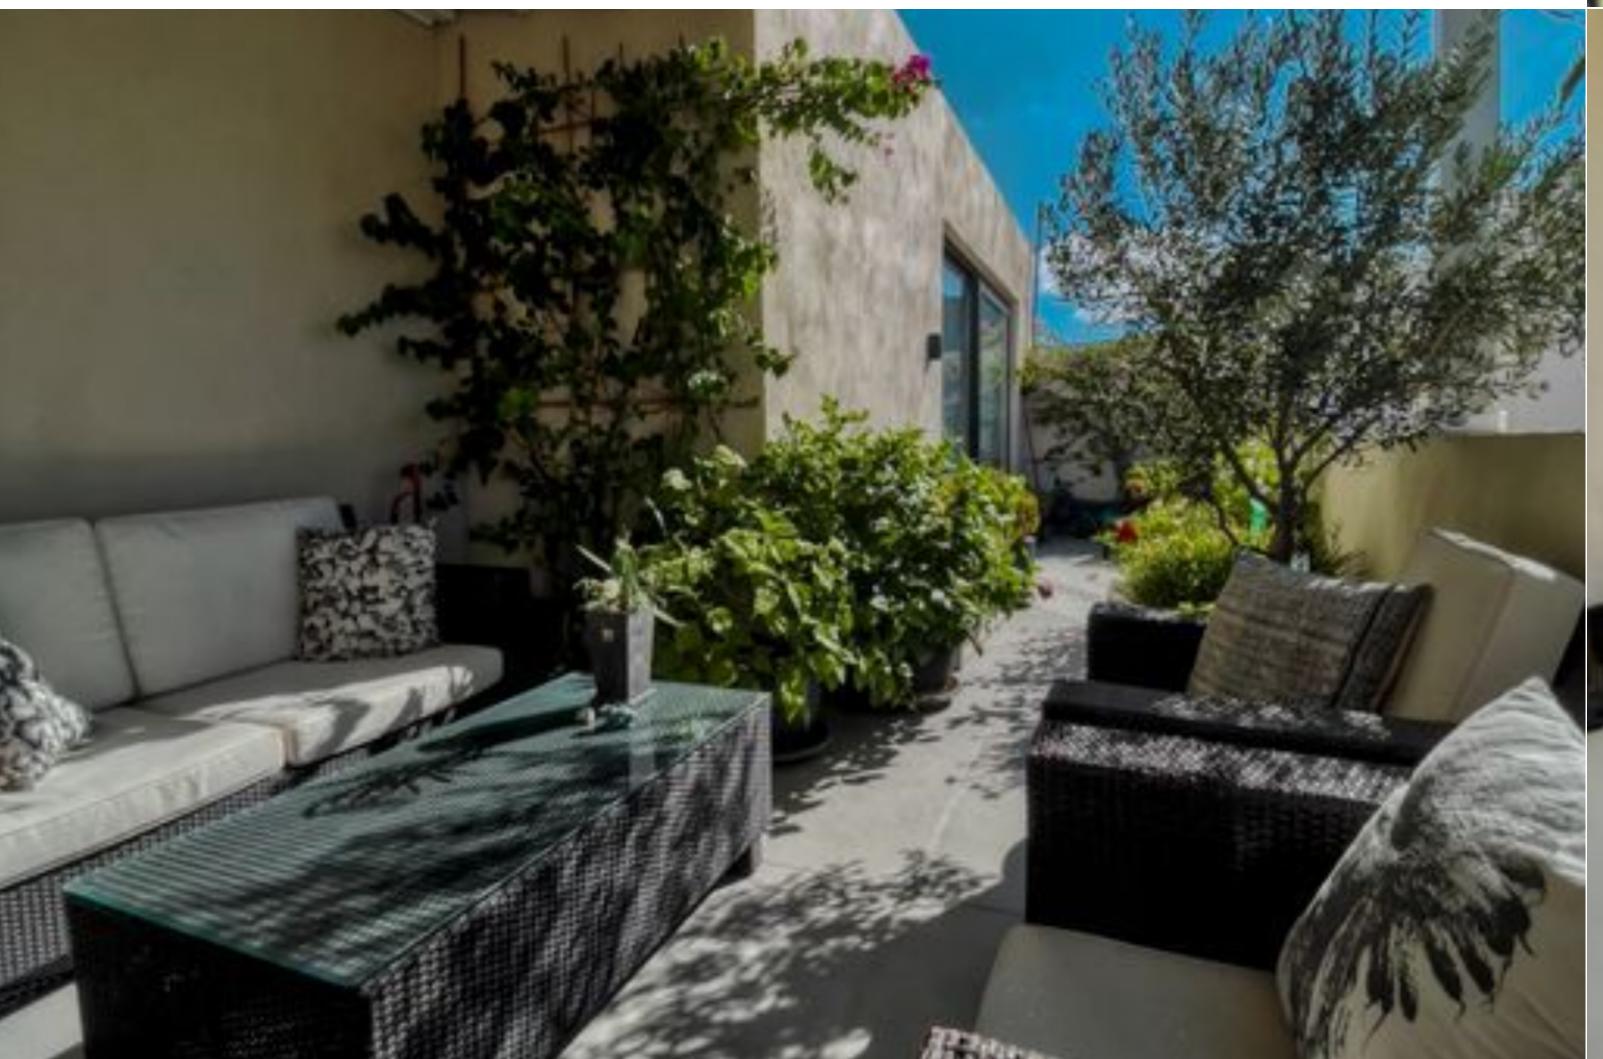

## SLIEMA, FINISHED PENTHOUSE

€ 650,000

REF NO: 006486

2 Bedrooms

2 Bathrooms

2 Car Spaces

4 Area (sq mtrs): 150.00

This beautifully finished, south facing penthouse within walking distance to the Ferries. Accommodation layout comprises a very generous open plan kitchen/living/dining area, south facing terrace and another private bedroom terrace, 2 bedrooms (main with en-suite) and separate bathroom - both with under floor heating. Double glazed aluminum apertures, fully equipped kitchen, air-conditioning throughout and last but not least lock-up garage accommodating 2 small or one large car. Additional 2 floors can be built further.