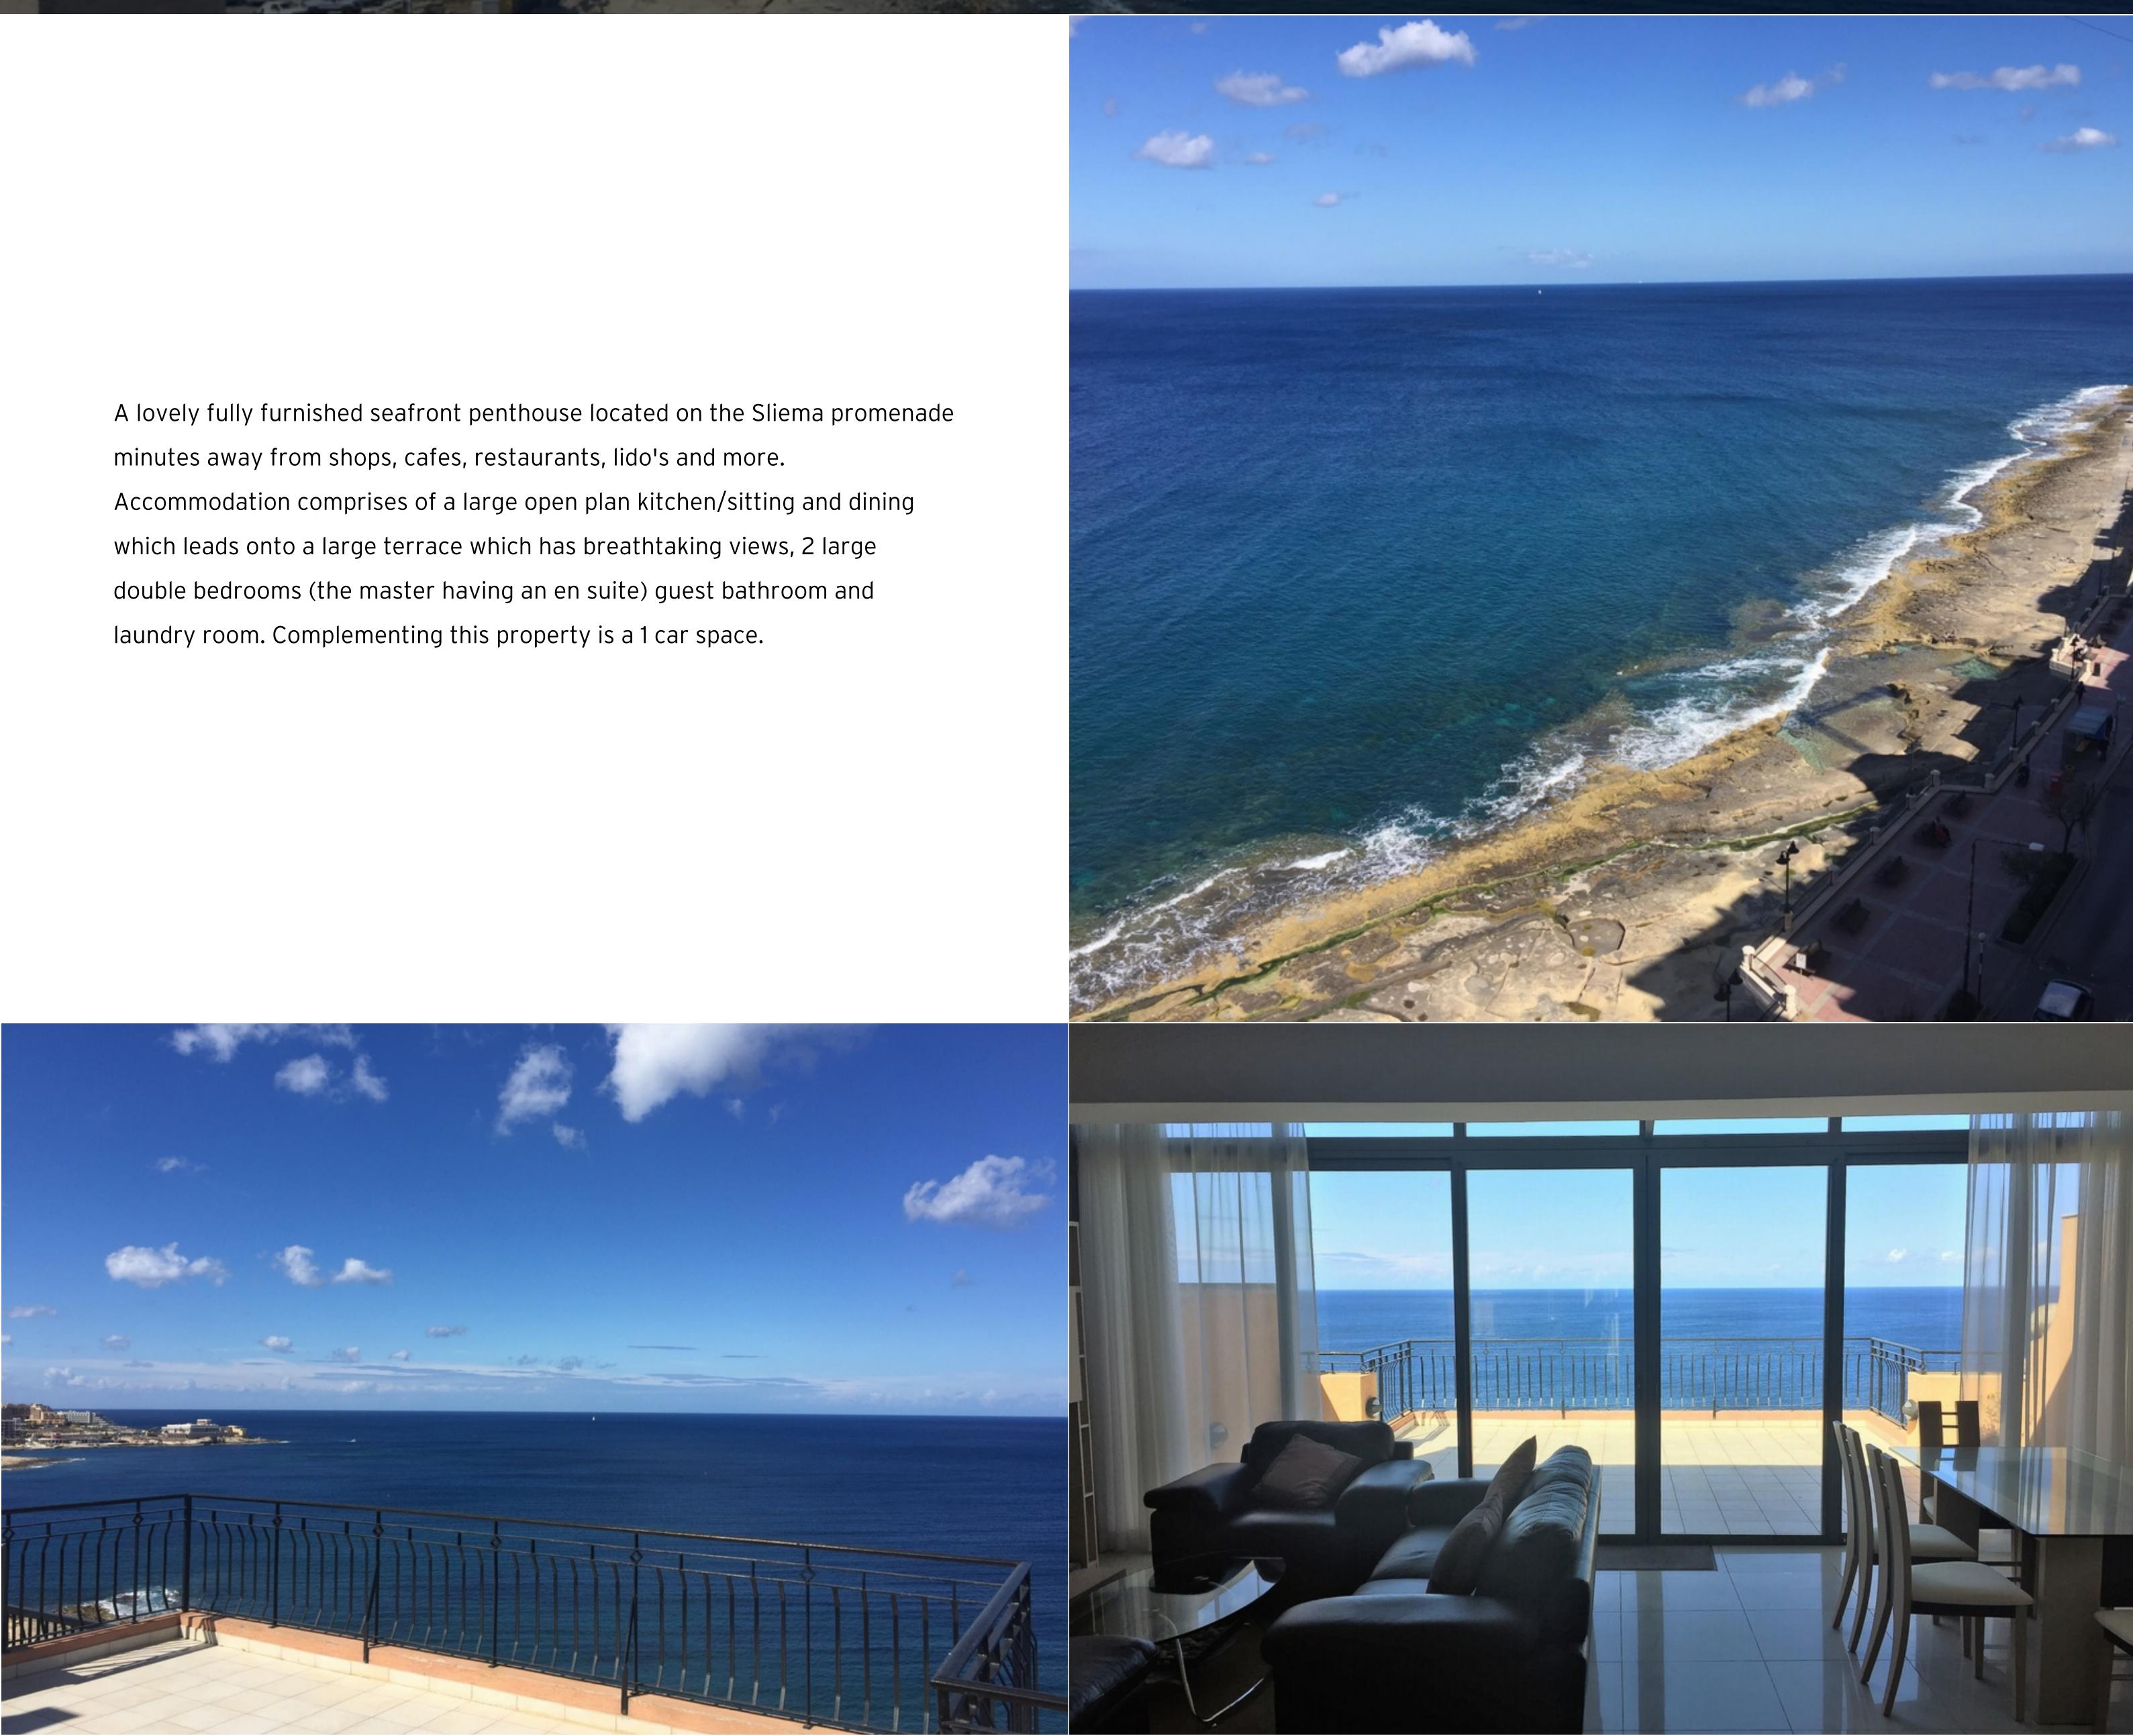

## € 2,500 Monthly

Accommodation comprises of a large open plan kitchen/sitting and dining which leads onto a large terrace which has breathtaking views, 2 large double bedrooms (the master having an en suite) guest bathroom and laundry room. Complementing this property is a 1 car space.