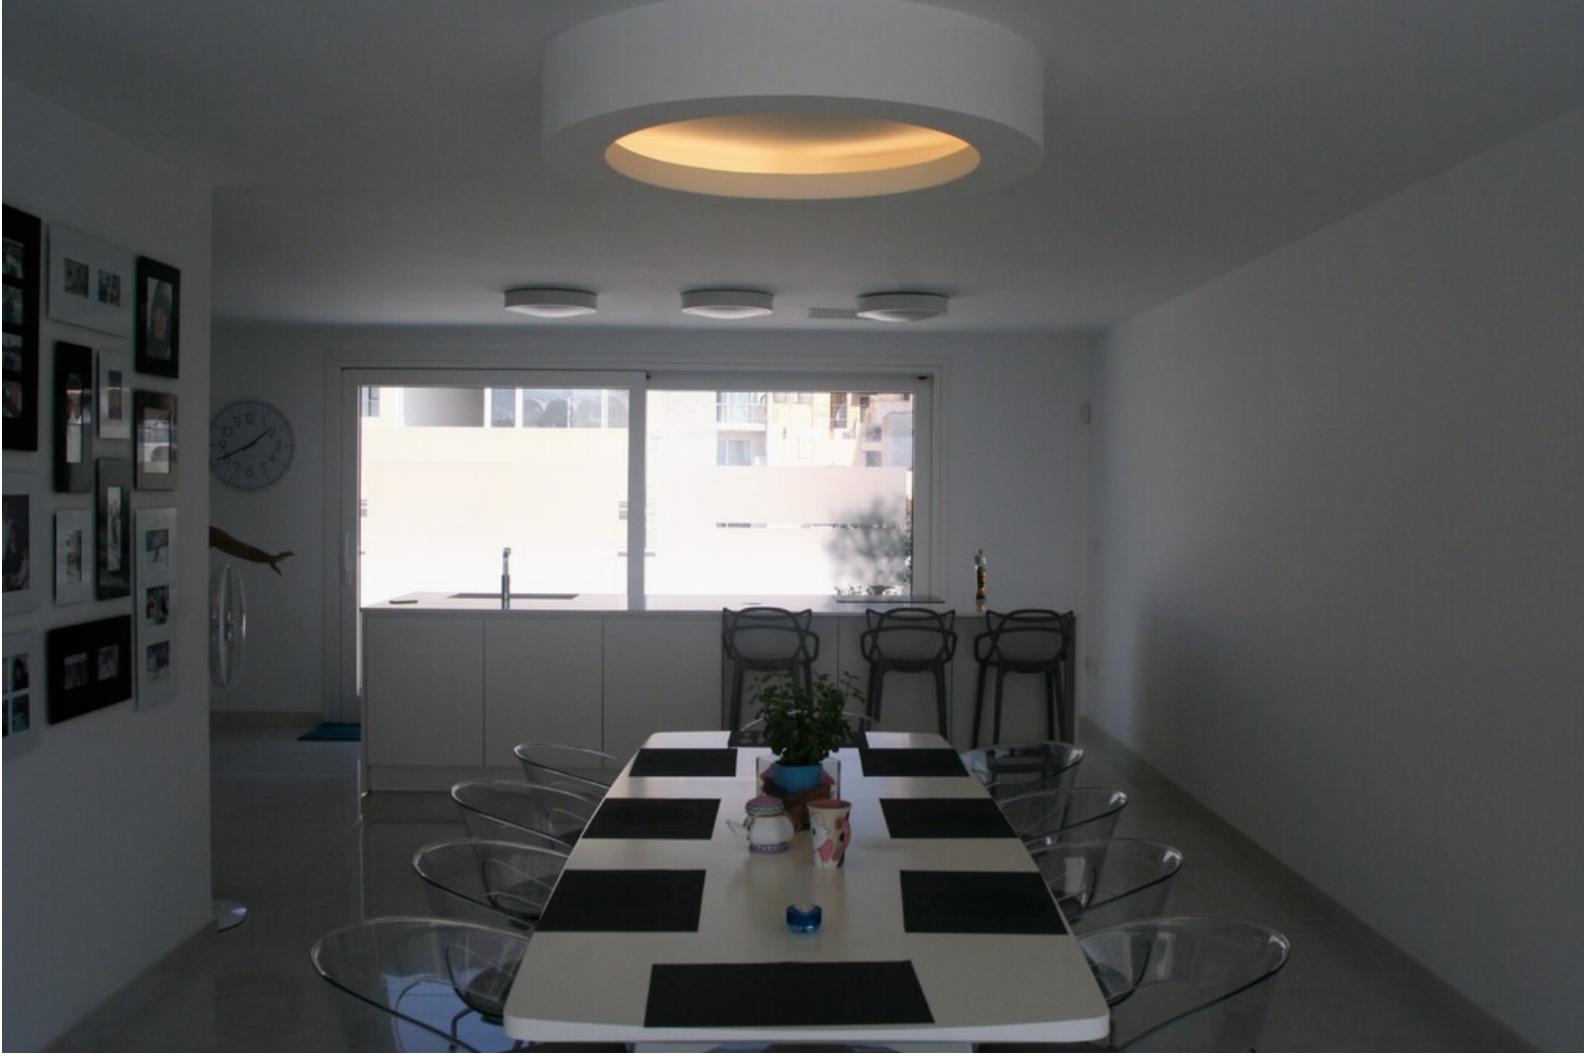

## SLIEMA, LUXURIOUS FINISH PENTHOUSE

€ 5,000 Monthly

3 Bedrooms

3 Bathrooms

🖨 1 Garage

REF NO: 000494

- Area (sq mtrs): 250.00

A luxury DUPLEX PENTHOUSE tucked away in a quiet street in the heart of Sliema close to the best shopping area of Tigne Point and The Ferries having stunning harbor and Manoel Island views. On the upper floor one can find a large terrace with an open plan kitchen and living room facing the sea front. A pantry / laundry room is found next to the kitchen which leads to another large terrace. On the lower floor one can find 3 bedrooms, 3 bathrooms and a study. Two of the bedrooms have an en suite, a walk in wardrobe and a small terrace. The penthouse also has an intelligent lighting and two sound (bose) system. Air conditioners are available in all rooms. A rare find and highly recommended!