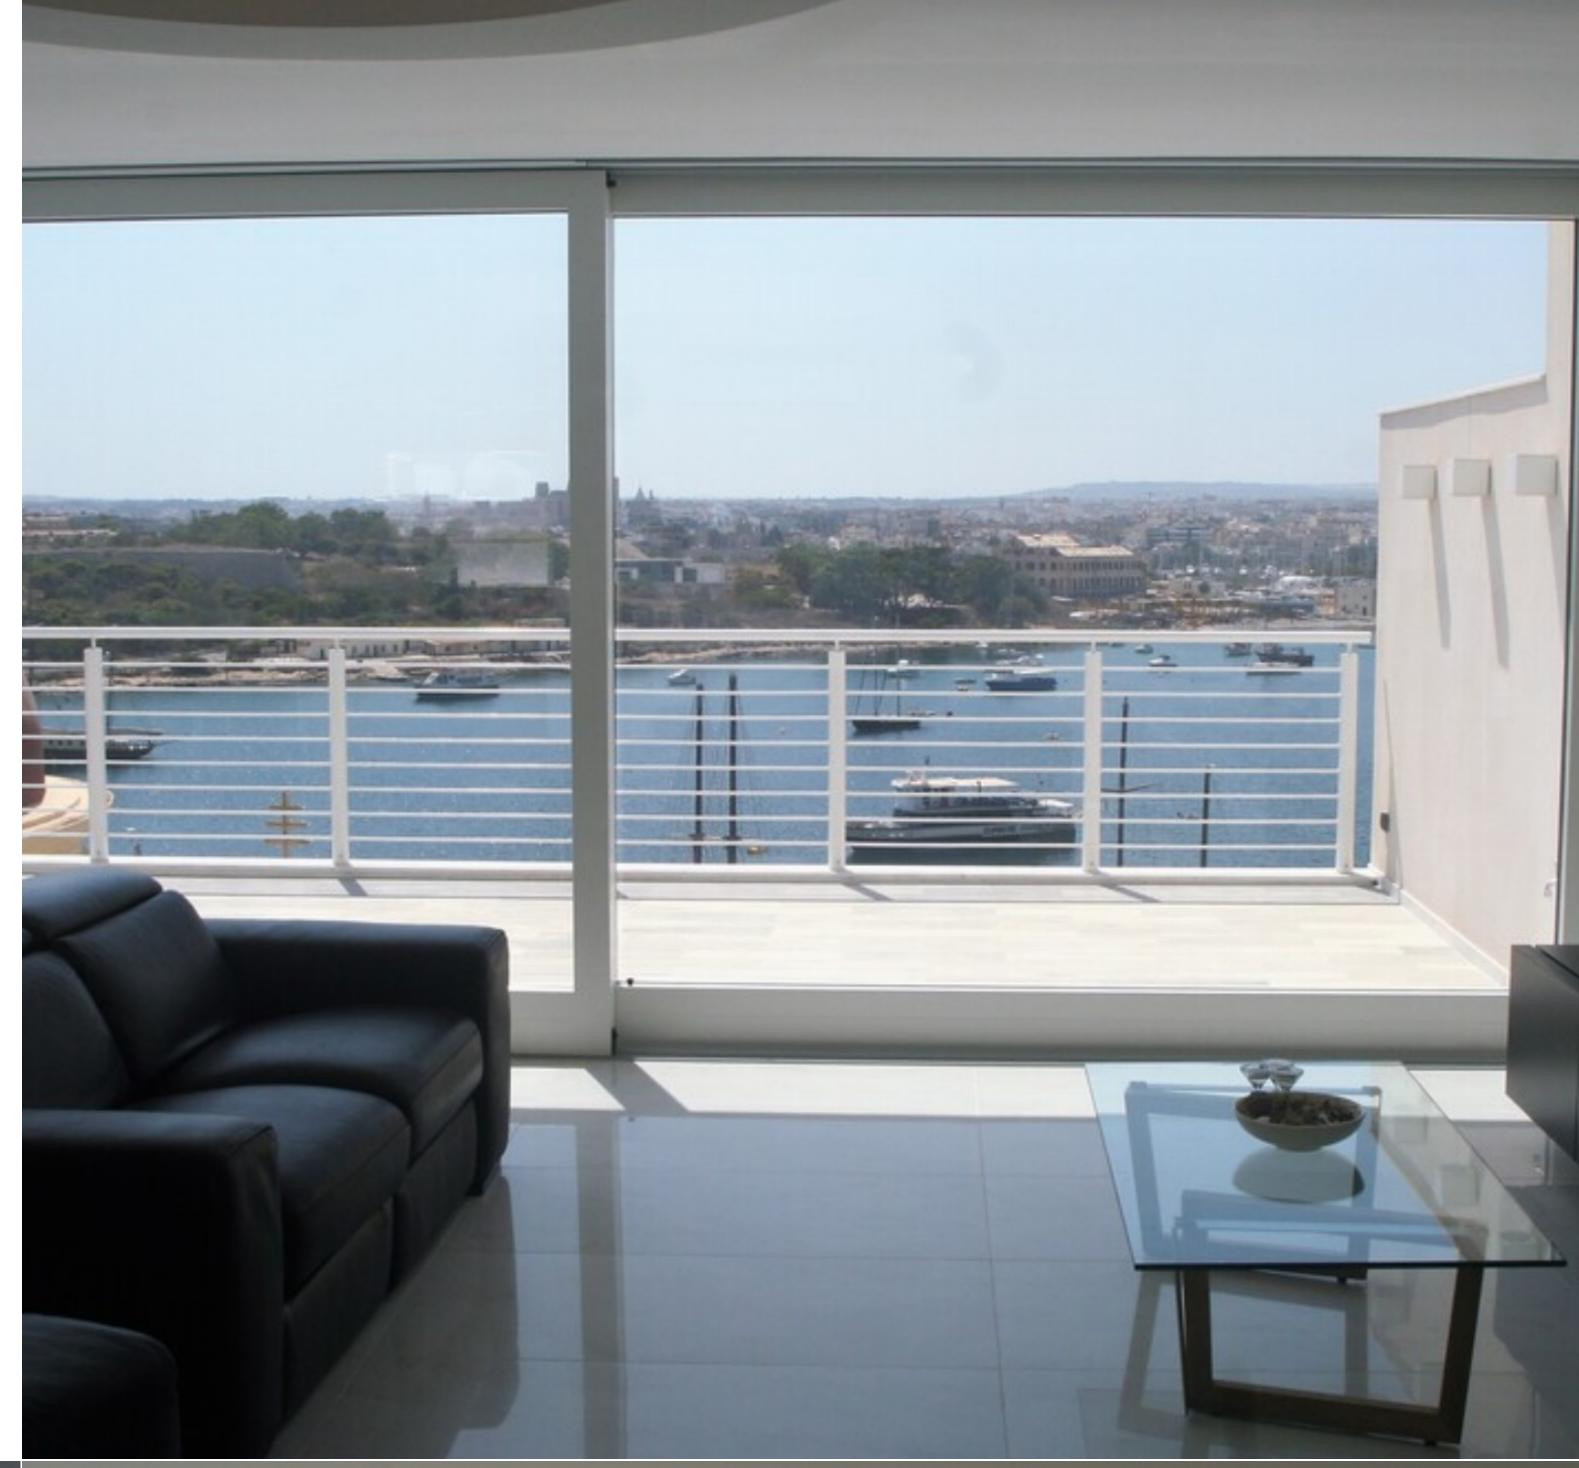

## SLIEMA, LUXURIOUS FINISH PENTHOUSE

€ 5,000 Monthly

3 Bedrooms

3 Bathrooms

🖨 1 Garage

REF NO: 000494

- Area (sq mtrs): 250.00

A luxury DUPLEX PENTHOUSE tucked away in a quiet street in the heart of Sliema close to the best shopping area of Tigne Point and The Ferries having stunning harbor and Manoel Island views. On the upper floor one can find a large terrace with an open plan kitchen and living room facing the sea front. A pantry / laundry room is found next to the kitchen which leads to another large terrace. On the lower floor one can find 3 bedrooms, 3 bathrooms and a study. Two of the bedrooms have an en suite, a walk in wardrobe and a small terrace. The penthouse also has an intelligent lighting and two sound (bose) system. Air conditioners are available in all rooms. A rare find and highly recommended!