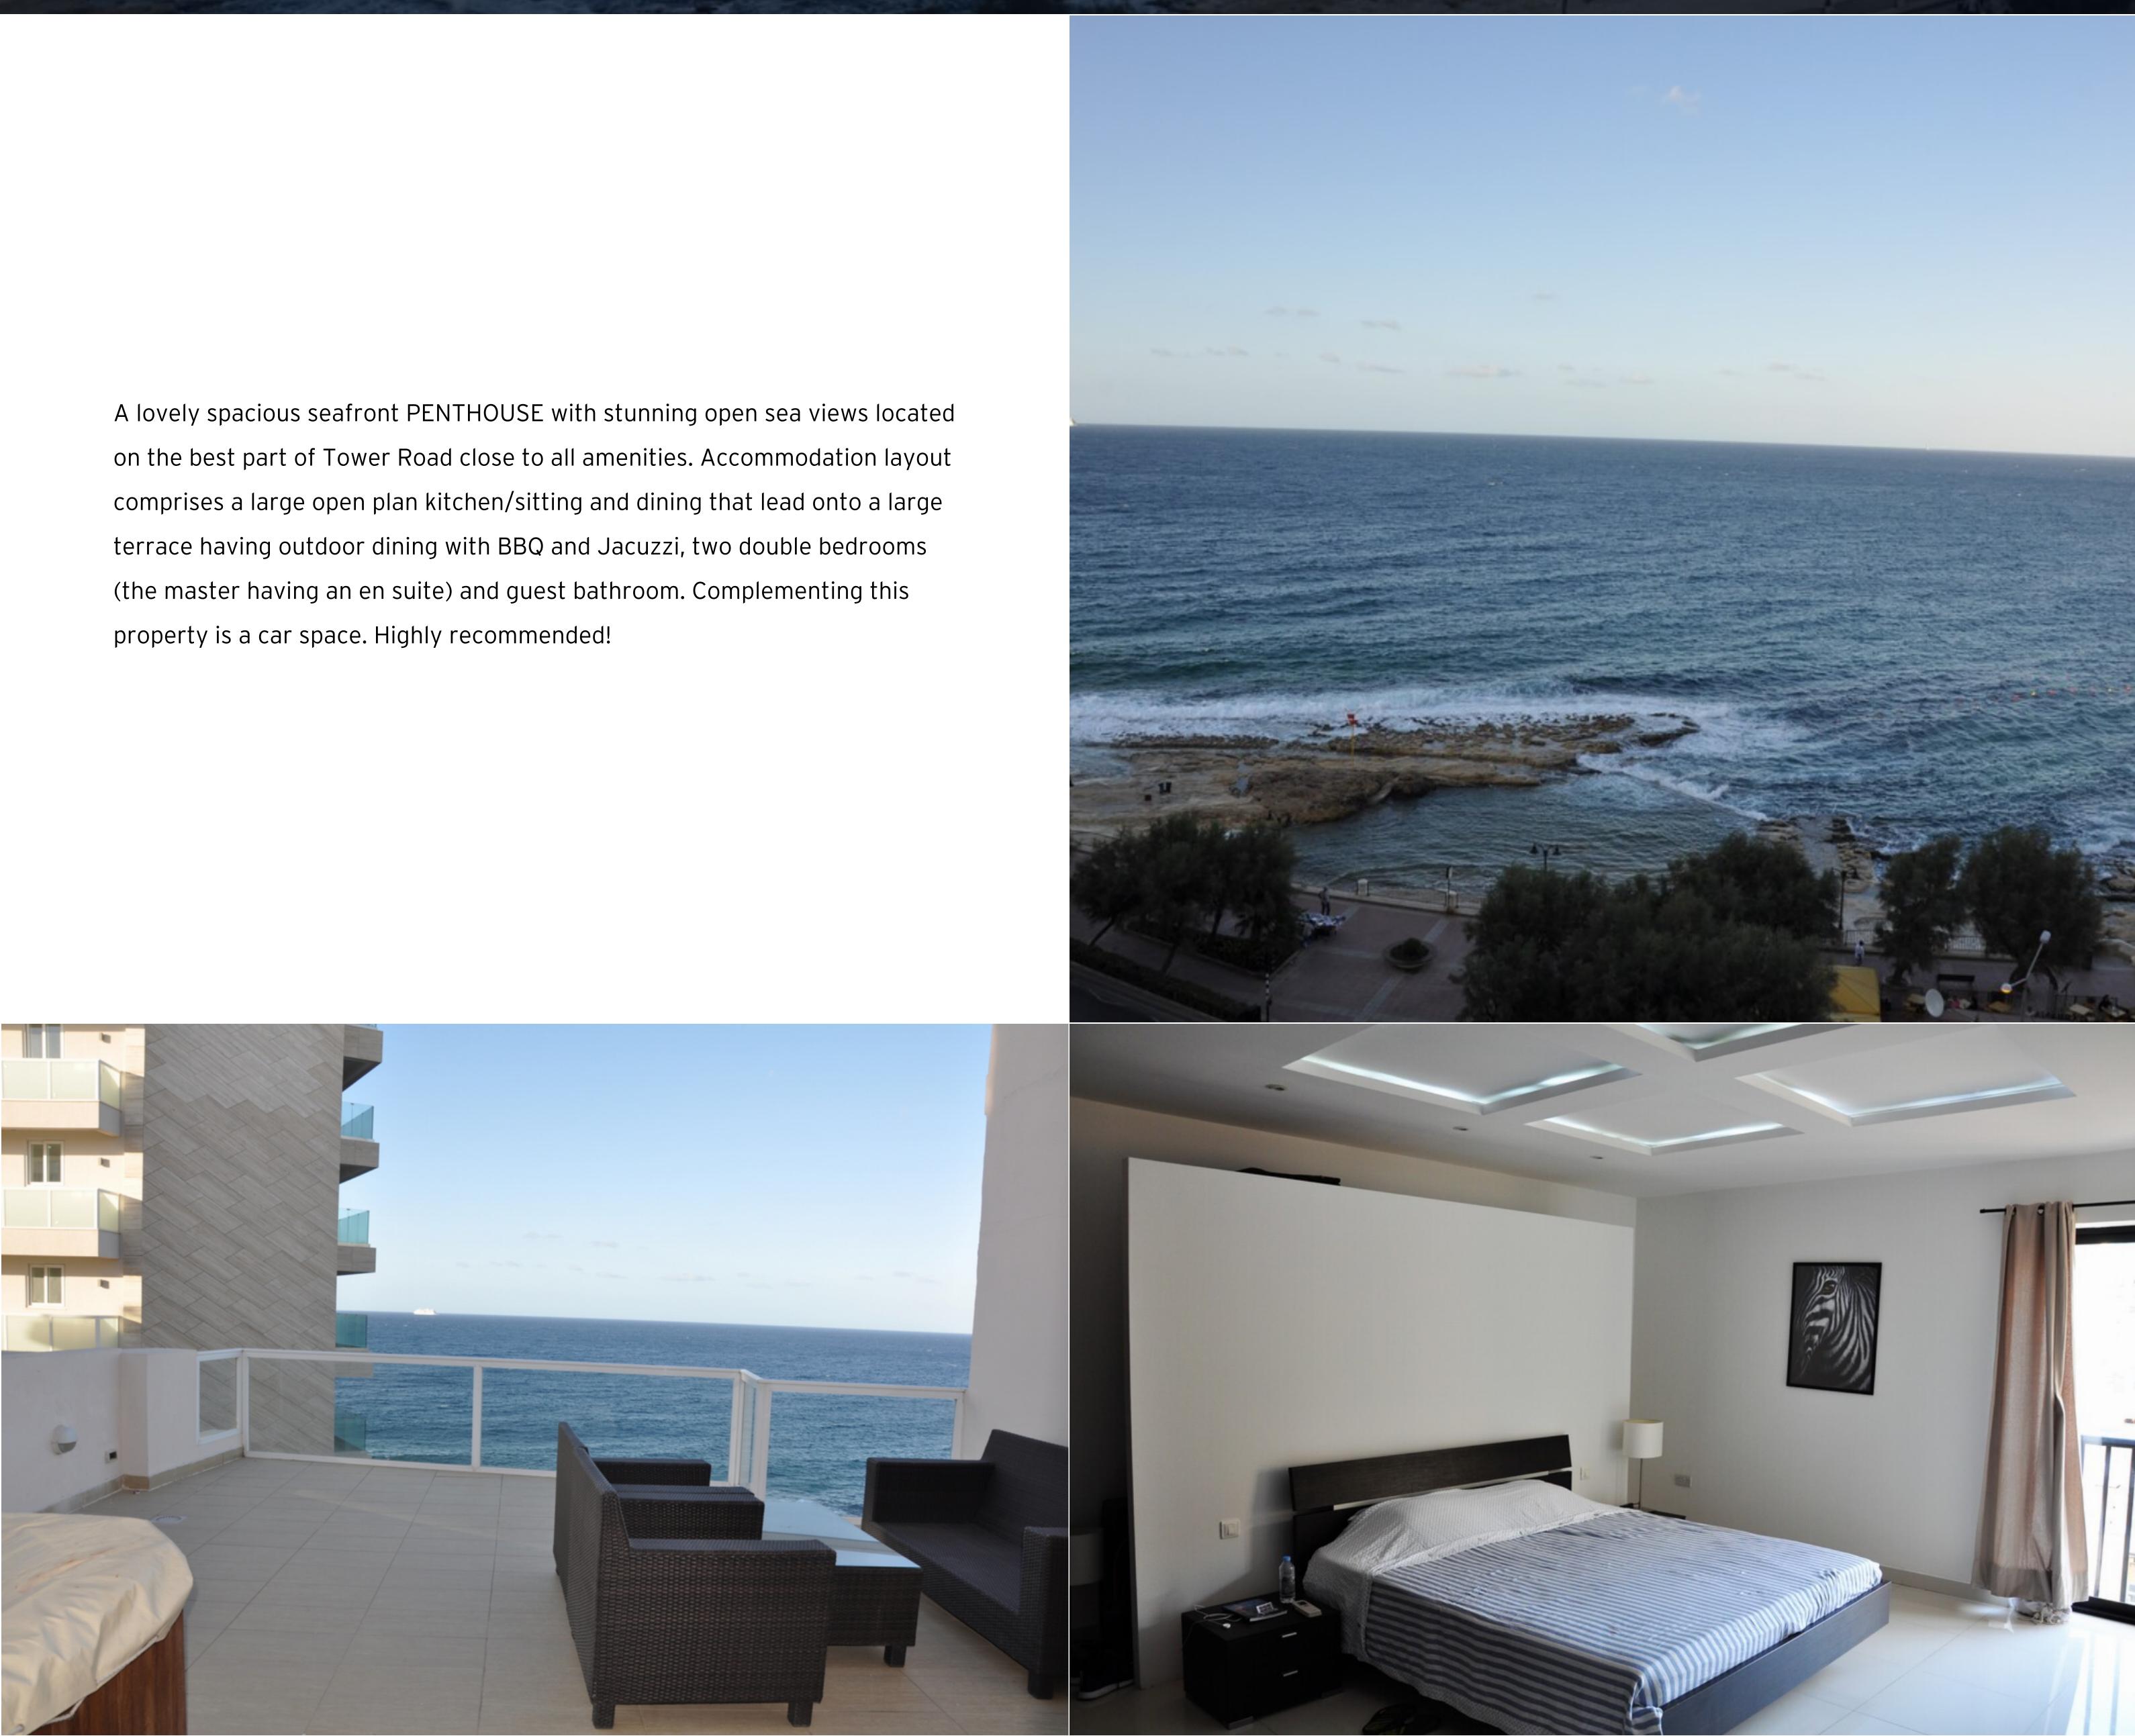

## SLIEMA, FURNISHED PENTHOUSE

## € 2,800 Monthly

on the best part of Tower Road close to all amenities. Accommodation layout comprises a large open plan kitchen/sitting and dining that lead onto a large terrace having outdoor dining with BBQ and Jacuzzi, two double bedrooms (the master having an en suite) and guest bathroom. Complementing this property is a car space. Highly recommended!