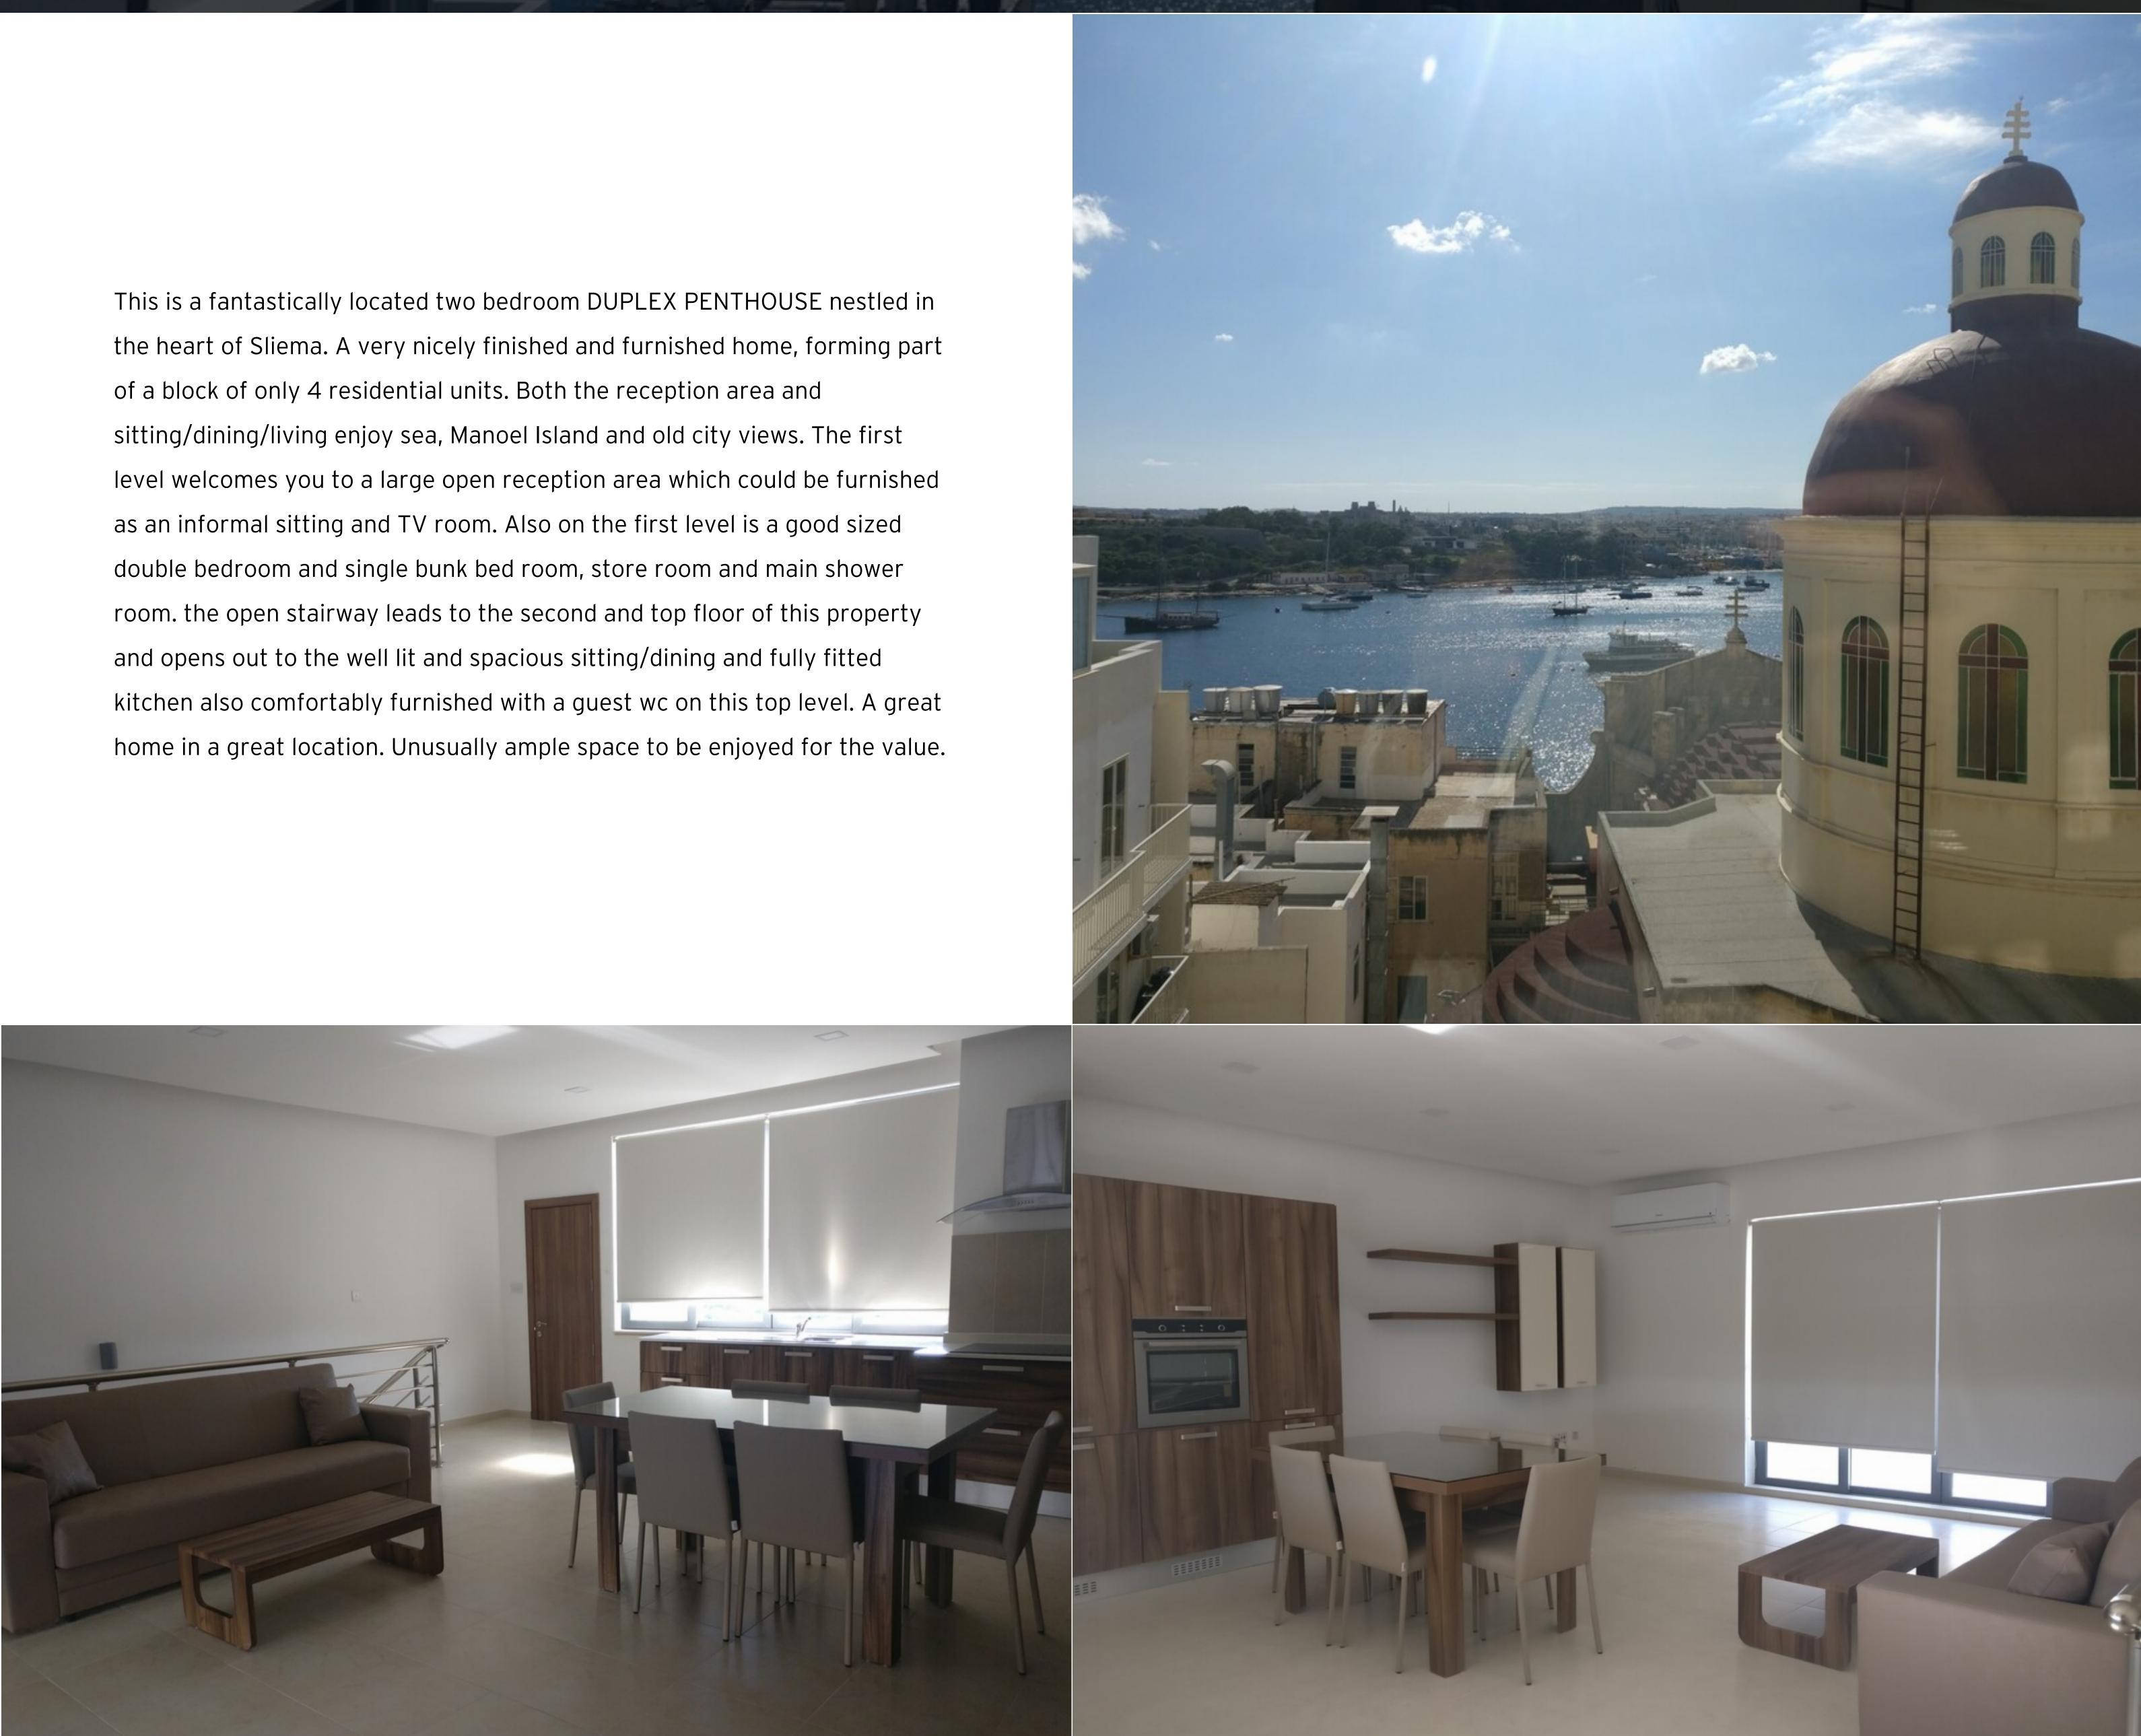

## € 2,200 Monthly

the heart of Sliema. A very nicely finished and furnished home, forming part of a block of only 4 residential units. Both the reception area and sitting/dining/living enjoy sea, Manoel Island and old city views. The first level welcomes you to a large open reception area which could be furnished as an informal sitting and TV room. Also on the first level is a good sized double bedroom and single bunk bed room, store room and main shower room. the open stairway leads to the second and top floor of this property and opens out to the well lit and spacious sitting/dining and fully fitted kitchen also comfortably furnished with a guest wc on this top level. A great