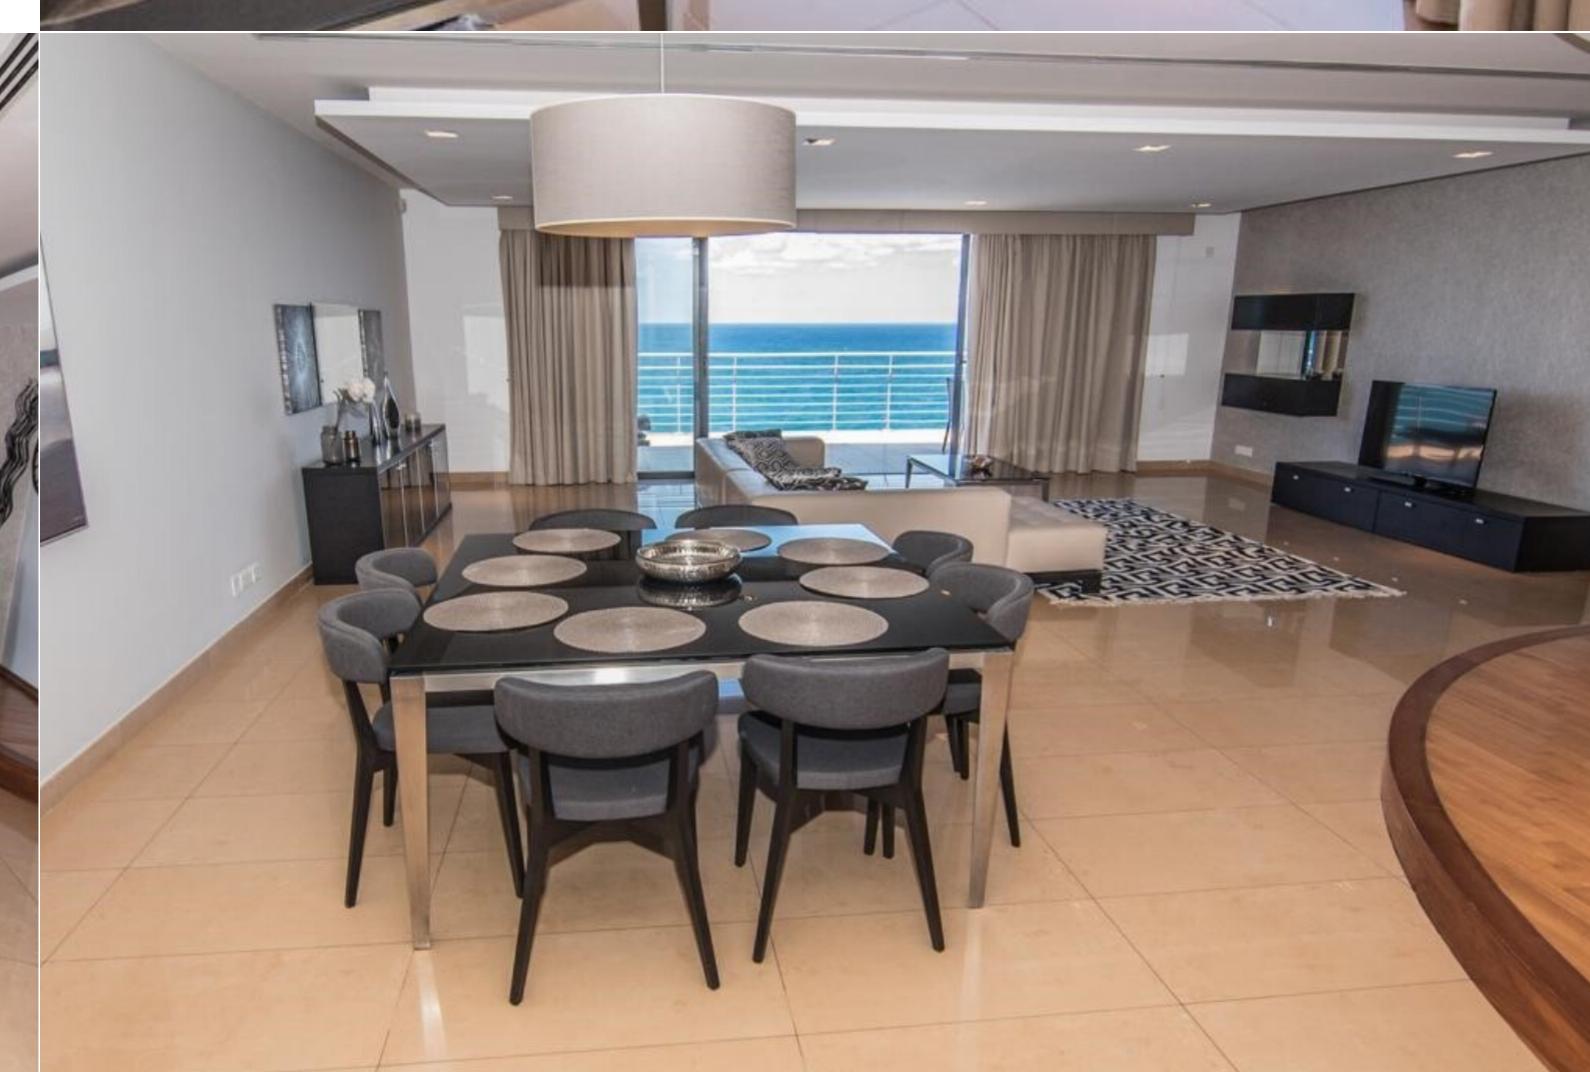

## SLIEMA, SEA FRONT PENTHOUSE

€ 4,400 Monthly

REF NO: 000725

3 Bedrooms

3 Bathrooms

1 Car Space

We are proud to offer this outstanding luxury PENTHOUSE, in a exclusive block of apartments served with all amenities of a fabulous residence enjoying fantastic 180 degree sea and promenade views from its large front terrace. Accommodation comprises welcoming hall, open plan sitting/dining room, kitchen/breakfast, 3 double bedrooms (all having en suites), guest toilet, study area, laundry room, back terrace. A garage space compliments the property. Highly recommended.