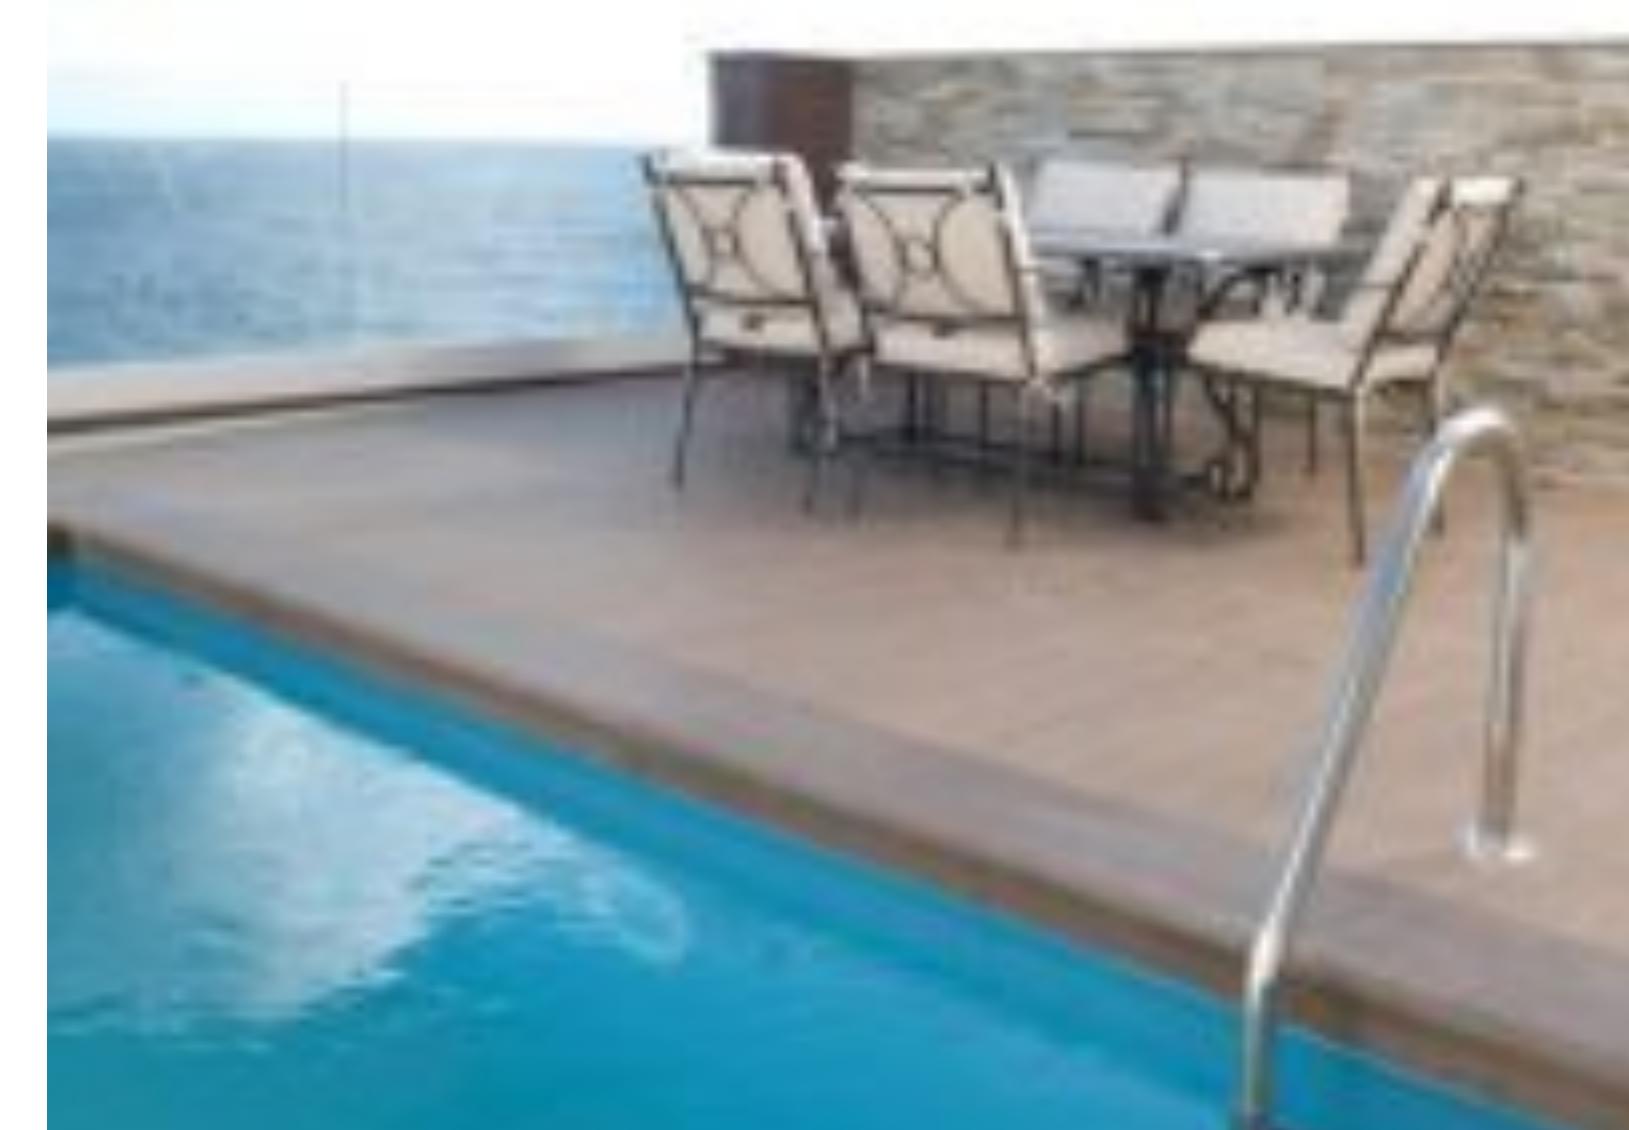

## SLIEMA, LUXURY FURNISHED PENTHOUSE

€3,500 Monthly

口 2 Bedrooms

2 Bathrooms

001321

A highly finished fully furnished seafront PENTHOUSE situated in a prime location close to the shopping mall. Accommodation comprises of an open plan living/kitchen/dining area leading onto a good sized terrace with sea views and a pool, 2 double bedrooms (all with en-suite), main bathroom and laundry room.