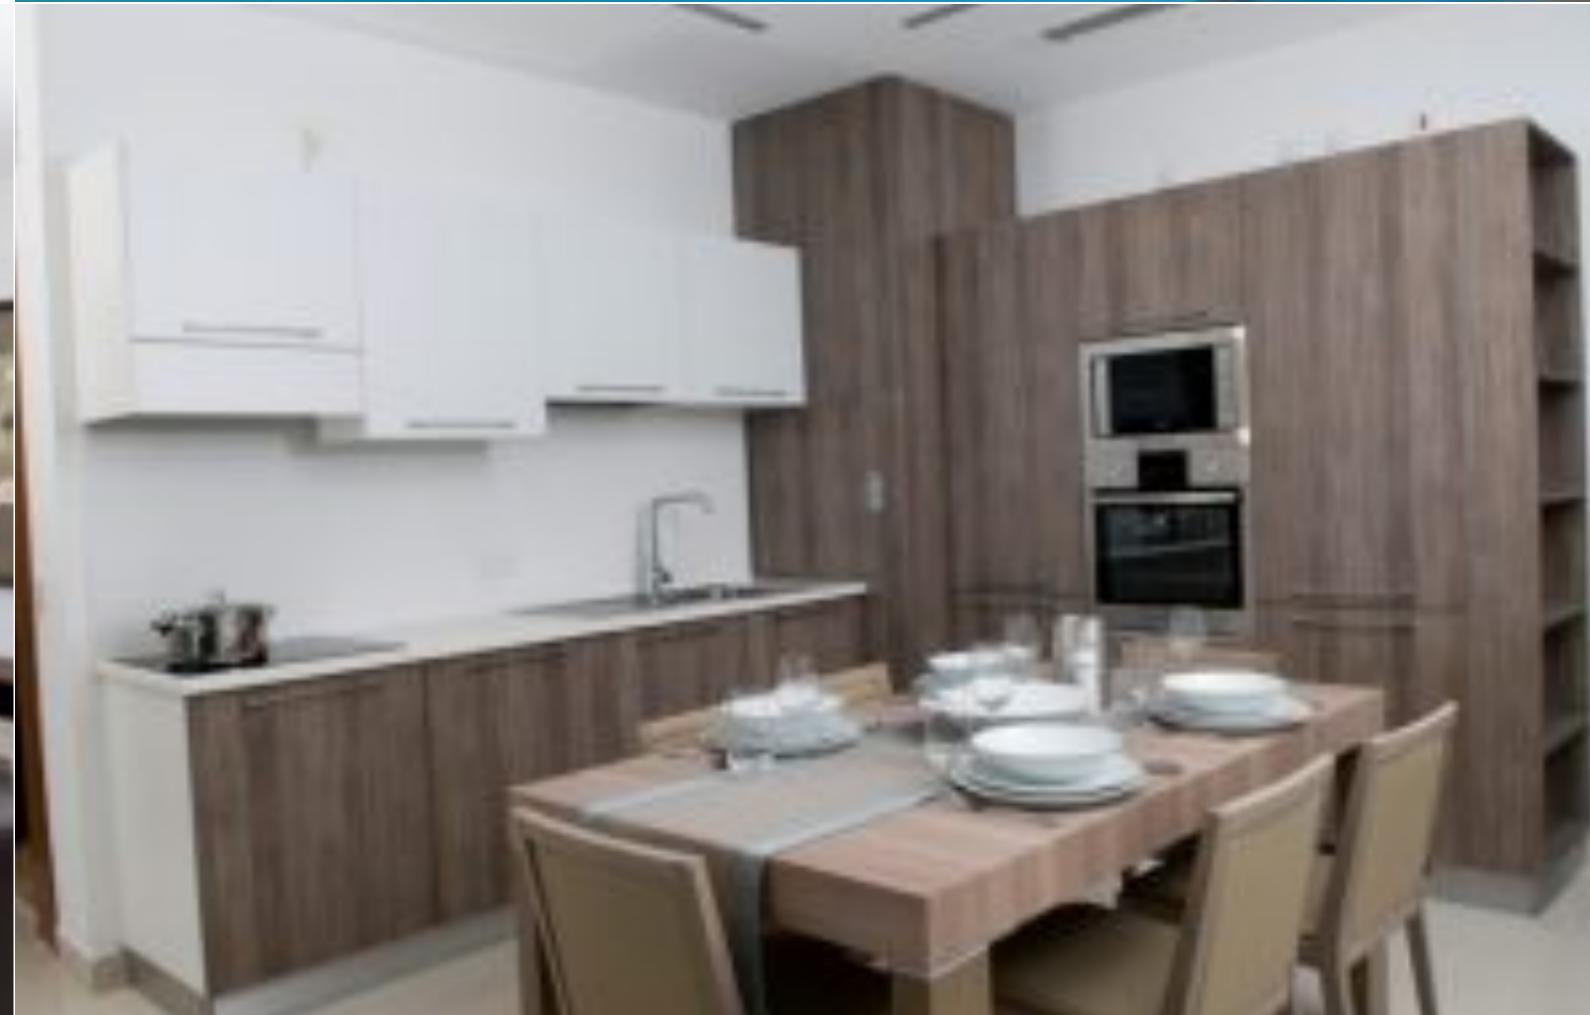

## SLIEMA, LUXURY FURNISHED PENTHOUSE

€3,500 Monthly

口 2 Bedrooms

2 Bathrooms

001321

A highly finished fully furnished seafront PENTHOUSE situated in a prime location close to the shopping mall. Accommodation comprises of an open plan living/kitchen/dining area leading onto a good sized terrace with sea views and a pool, 2 double bedrooms (all with en-suite), main bathroom and laundry room.