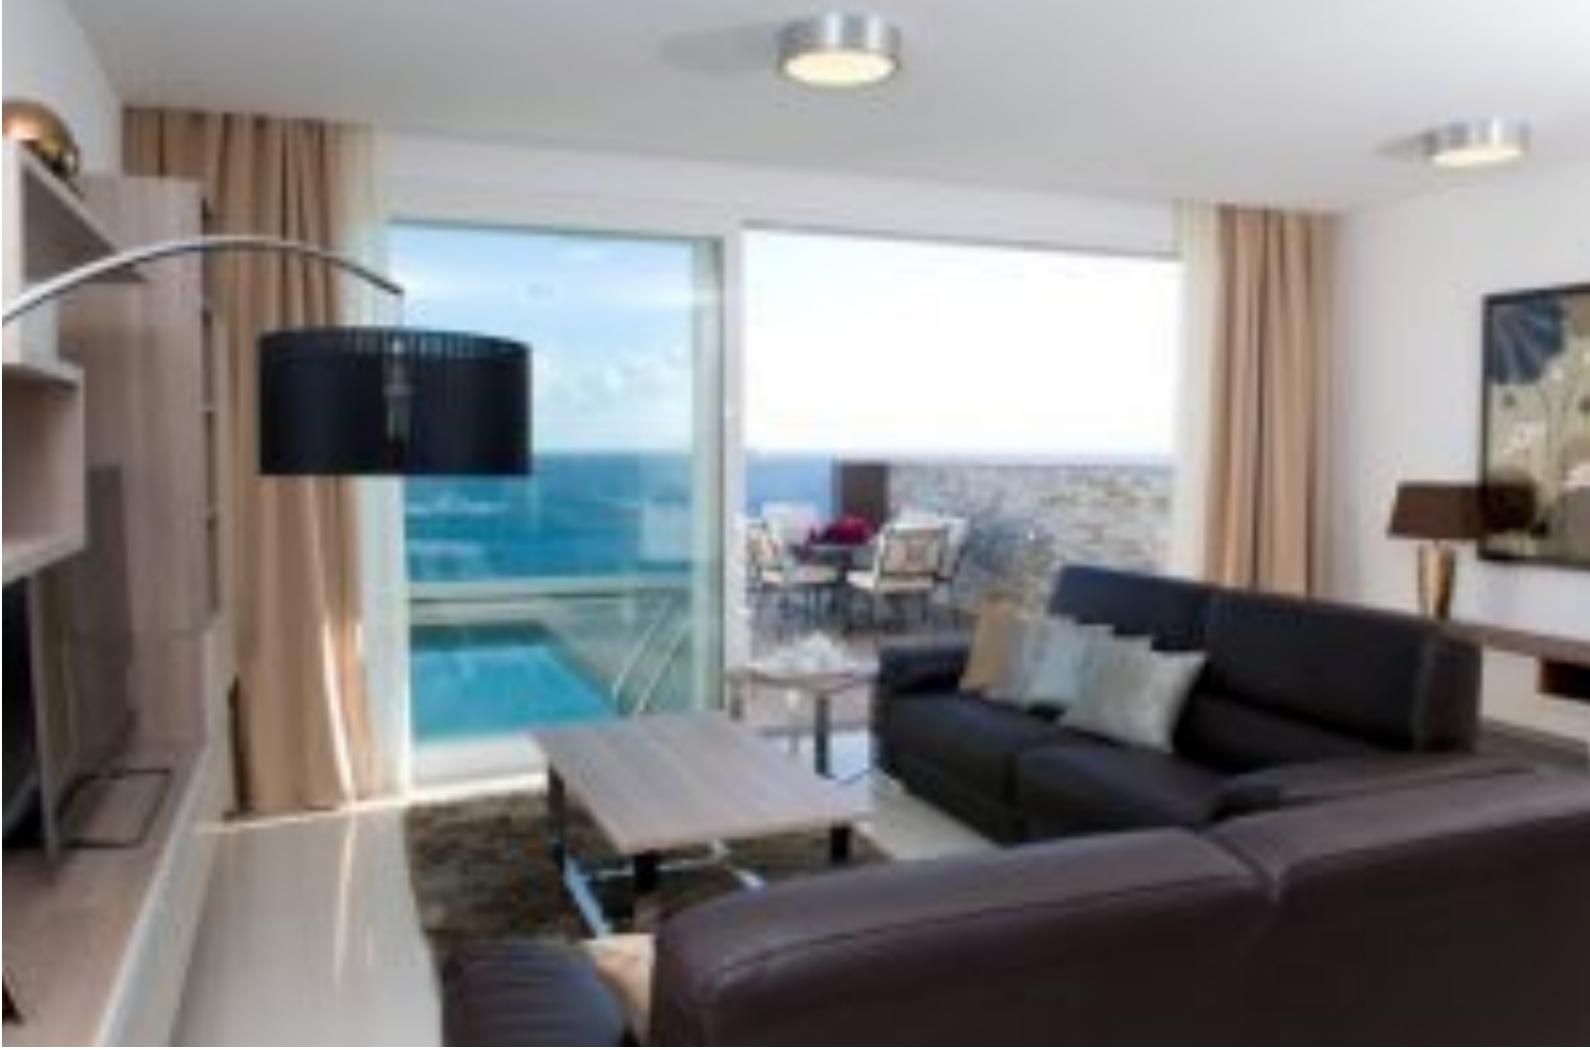

## SLIEMA, LUXURY FURNISHED PENTHOUSE

€3,500 Monthly

口 2 Bedrooms

2 Bathrooms

001321

A highly finished fully furnished seafront PENTHOUSE situated in a prime location close to the shopping mall. Accommodation comprises of an open plan living/kitchen/dining area leading onto a good sized terrace with sea views and a pool, 2 double bedrooms (all with en-suite), main bathroom and laundry room.