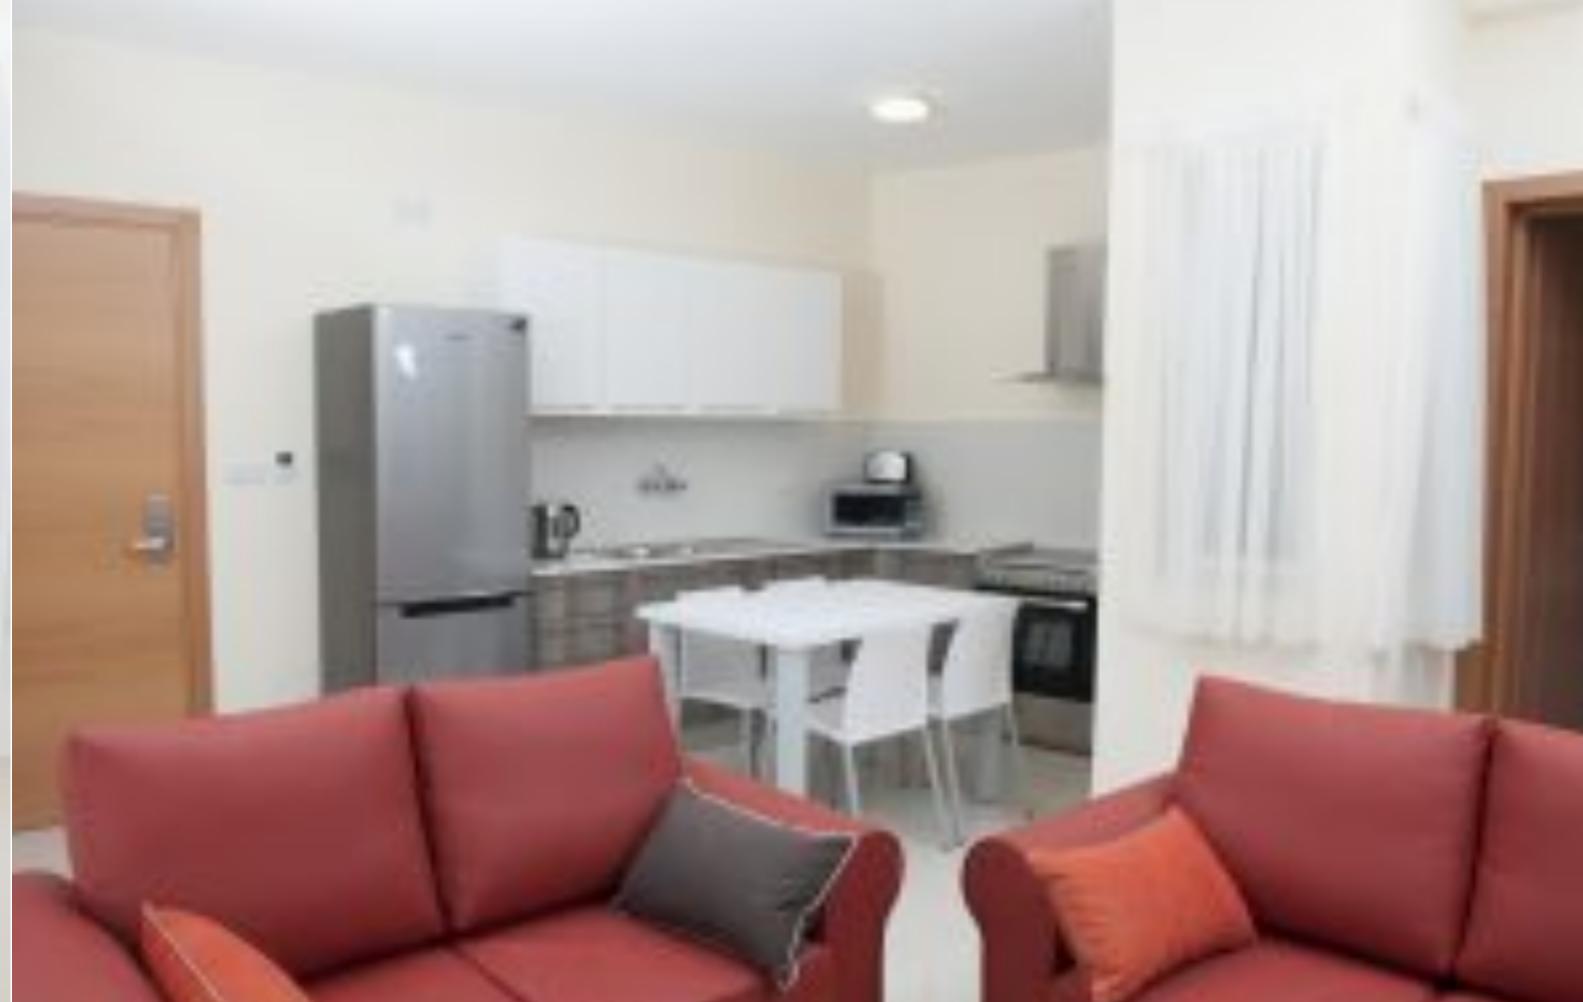

## SLIEMA, FURNISHED PENTHOUSE

€ 1,650 Monthly

REF NO: 001325

2 Bedrooms

2 Bathrooms

A brand new and highly finished PENTHOUSE located close to Tigne Point shopping mall and minutes away from the promenade. Accommodation comprises open plan kitchen/dining, living area leading onto a large front terrace, 2 bedrooms (main with en-suite) and a main bathroom.