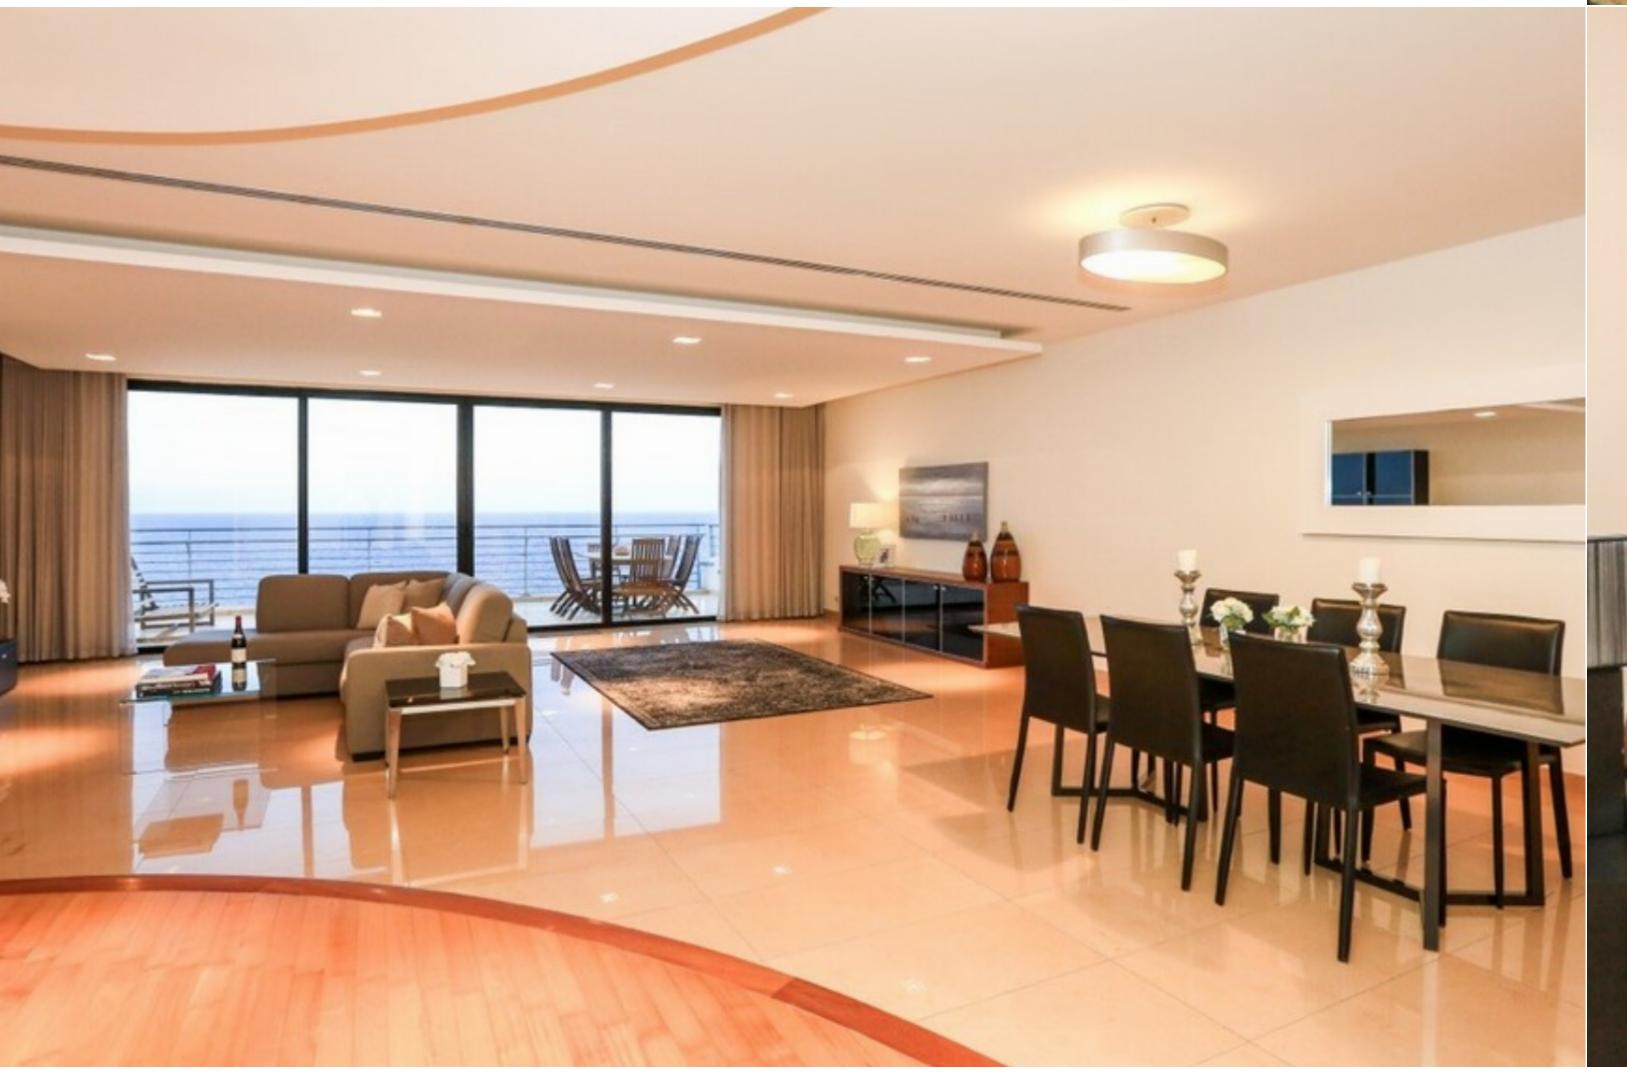

We are proud to offer this outstanding luxury PENTHOUSE, testifying to the superb beauty of one of the most charming areas along the coast. Set in an exclusive block of apartments, this waterfront gem guarantees fantastic 180 degree sea and promenade views from its large front terrace. Interior spaces offer both sophisticated entertaining as well as comfortable family living. This wonderfully designed and maintained home comprises a welcoming entrance hall leading onto an open plan sitting/dining room, kitchen/breakfast area, 3 double bedrooms (all having en suites), guest toilet, study area, laundry room, back terrace. Complementing this property are two car spaces. Highly recommended.