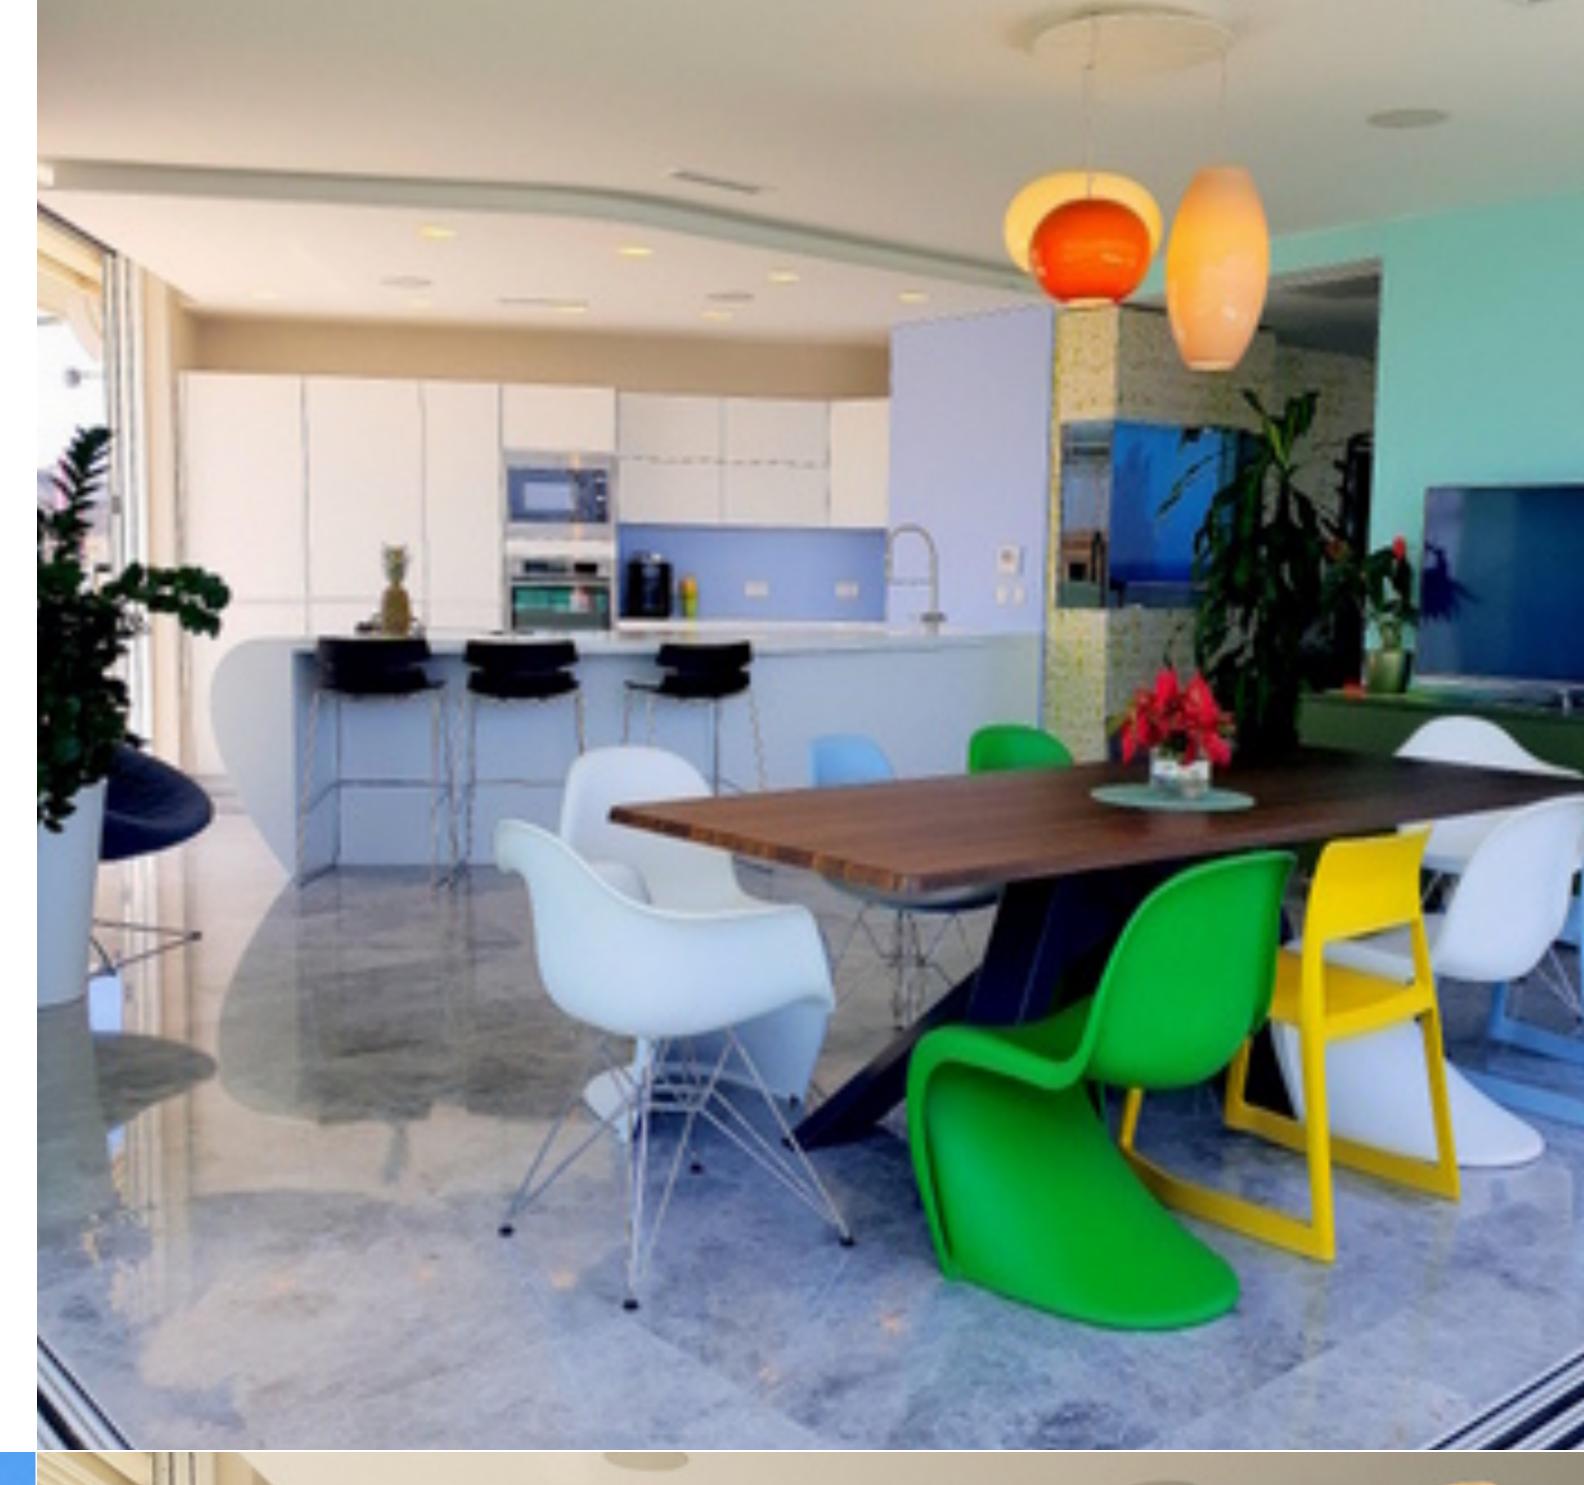

## SLIEMA, LUXURY FURNISHED PENTHOUSE

€ 7,000 Monthly

日 3 Bedrooms

3 Bathrooms

2 Car Spaces

001603

A luxurious designer PENTHOUSE located on the 12th floor situated on the seafront guaranteeing impeccable sea views, with fabulous entertaining space. The property has a modern Italian finish and high standards with high tech gadgets. Accommodation layout consists of a large open plan living/kitchen/dining leading onto a large terrace with overflow pool, Jacuzzi and a BBQ area ideal for outside dining and entertaining, 3 bedrooms (all with en-suite), guest toilet and a washroom. Complementing this property is a private lock up garage with 2 car spaces and storage.