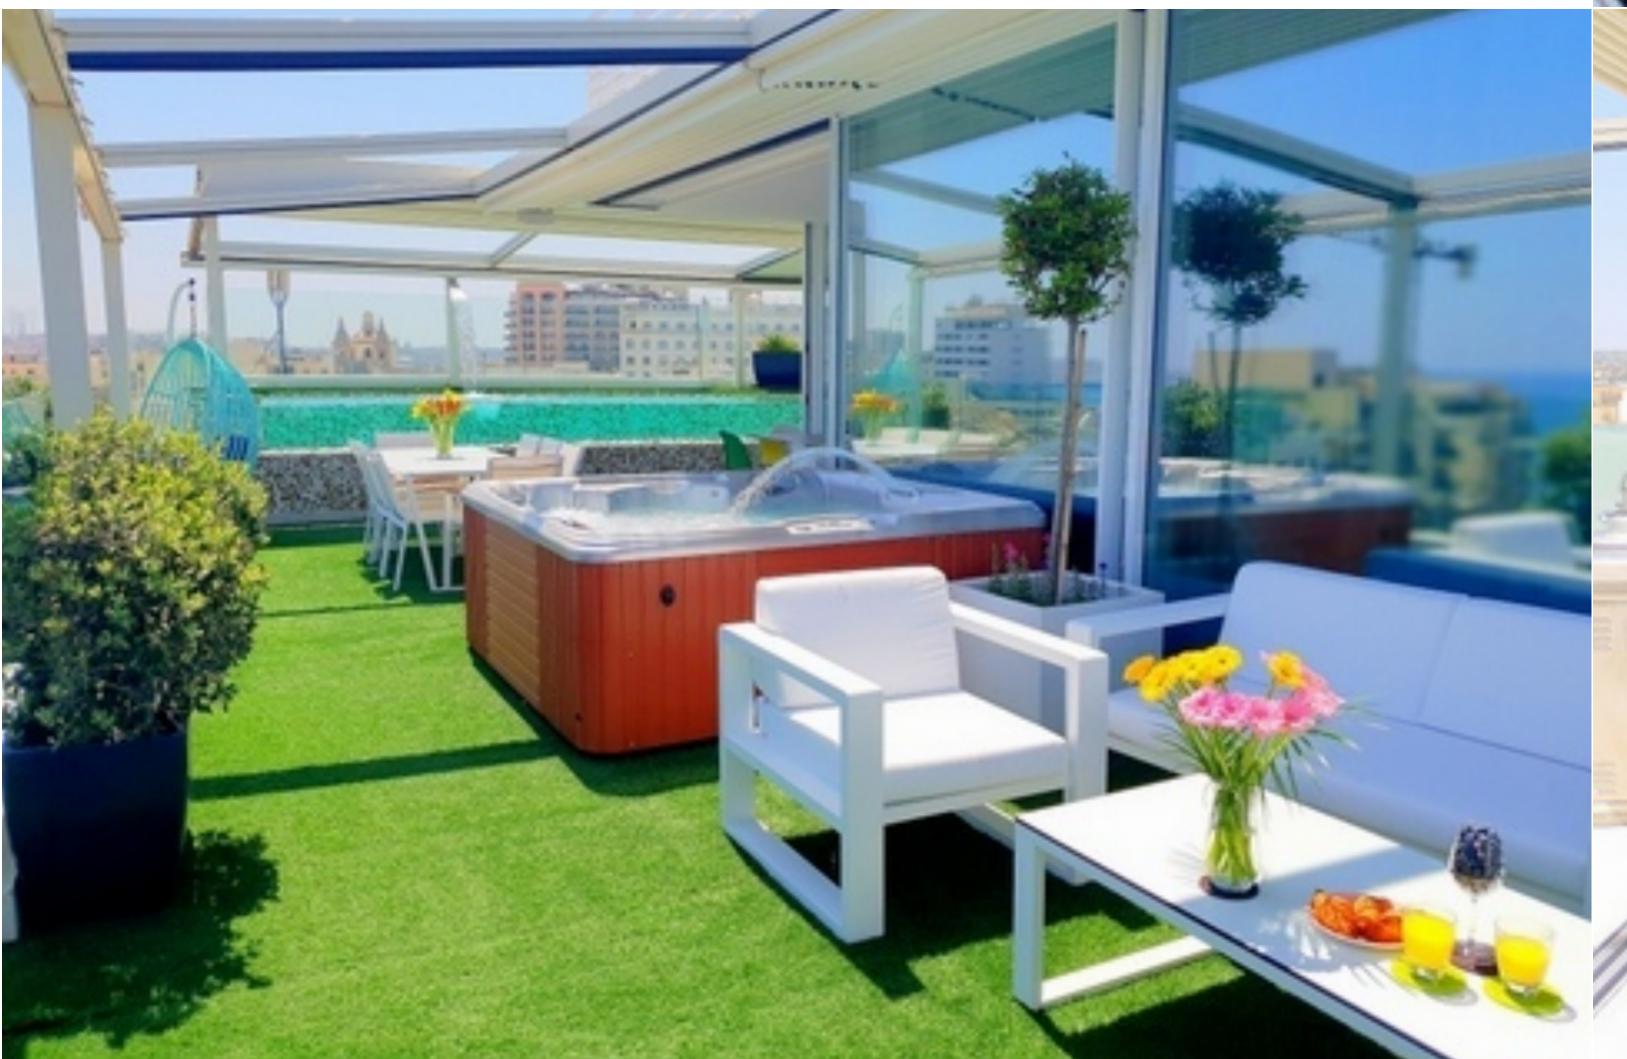

## SLIEMA, LUXURY FURNISHED PENTHOUSE

€ 7,000 Monthly

日 3 Bedrooms

3 Bathrooms

2 Car Spaces

001603

A luxurious designer PENTHOUSE located on the 12th floor situated on the seafront guaranteeing impeccable sea views, with fabulous entertaining space. The property has a modern Italian finish and high standards with high tech gadgets. Accommodation layout consists of a large open plan living/kitchen/dining leading onto a large terrace with overflow pool, Jacuzzi and a BBQ area ideal for outside dining and entertaining, 3 bedrooms (all with en-suite), guest toilet and a washroom. Complementing this property is a private lock up garage with 2 car spaces and storage.