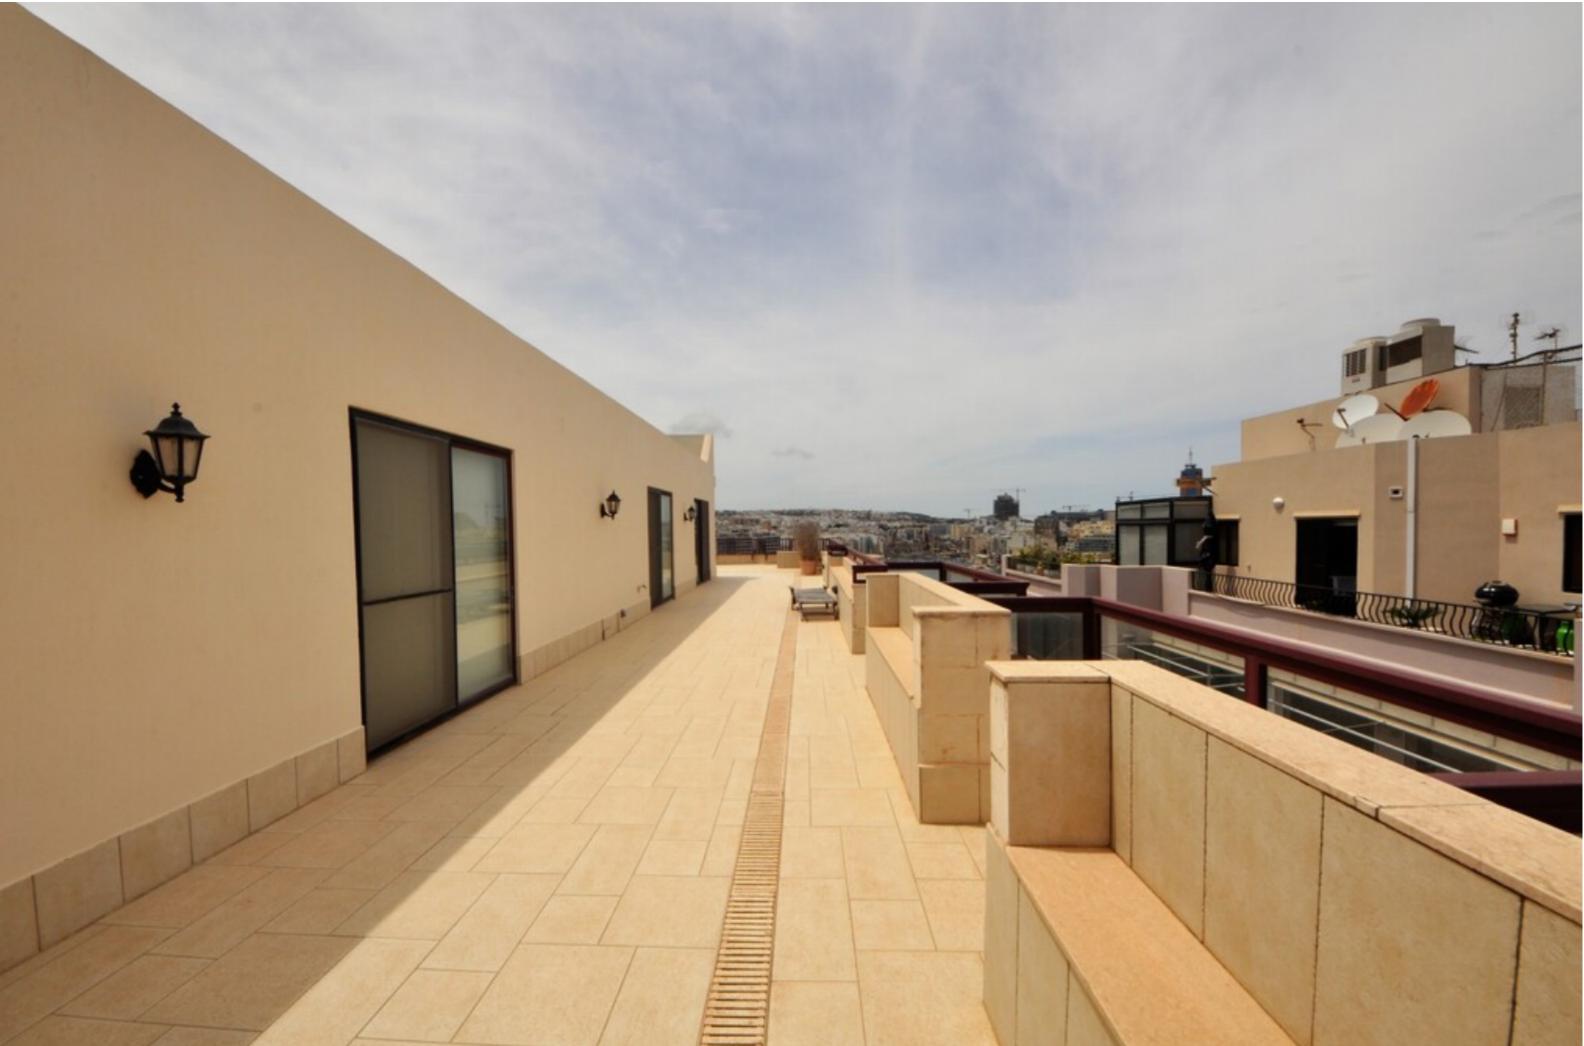

## SLIEMA, FURNISHED PENTHOUSE

€ 6,000 Monthly

4 Bedrooms

3 Bathrooms

2 Car Spaces

Tower Road. A rare opportunity to rent this large and spacious PENTHOUSE on the prestigious sunny side part of Tower Road. Recently refurbished to magnificent standards, this beautiful residence is bright and very spacious with a large surrounding terrace enjoying stunning sea views and air conditioning throughout. Accommodation comprises sitting / dining room, living room, study, fitted kitchen / breakfast, 4 double bedrooms, 3 bathrooms 2 ensuite and 2 walk in wardrobes, shower room, guest toilet, laundry room, utility room and a 2-car garage.