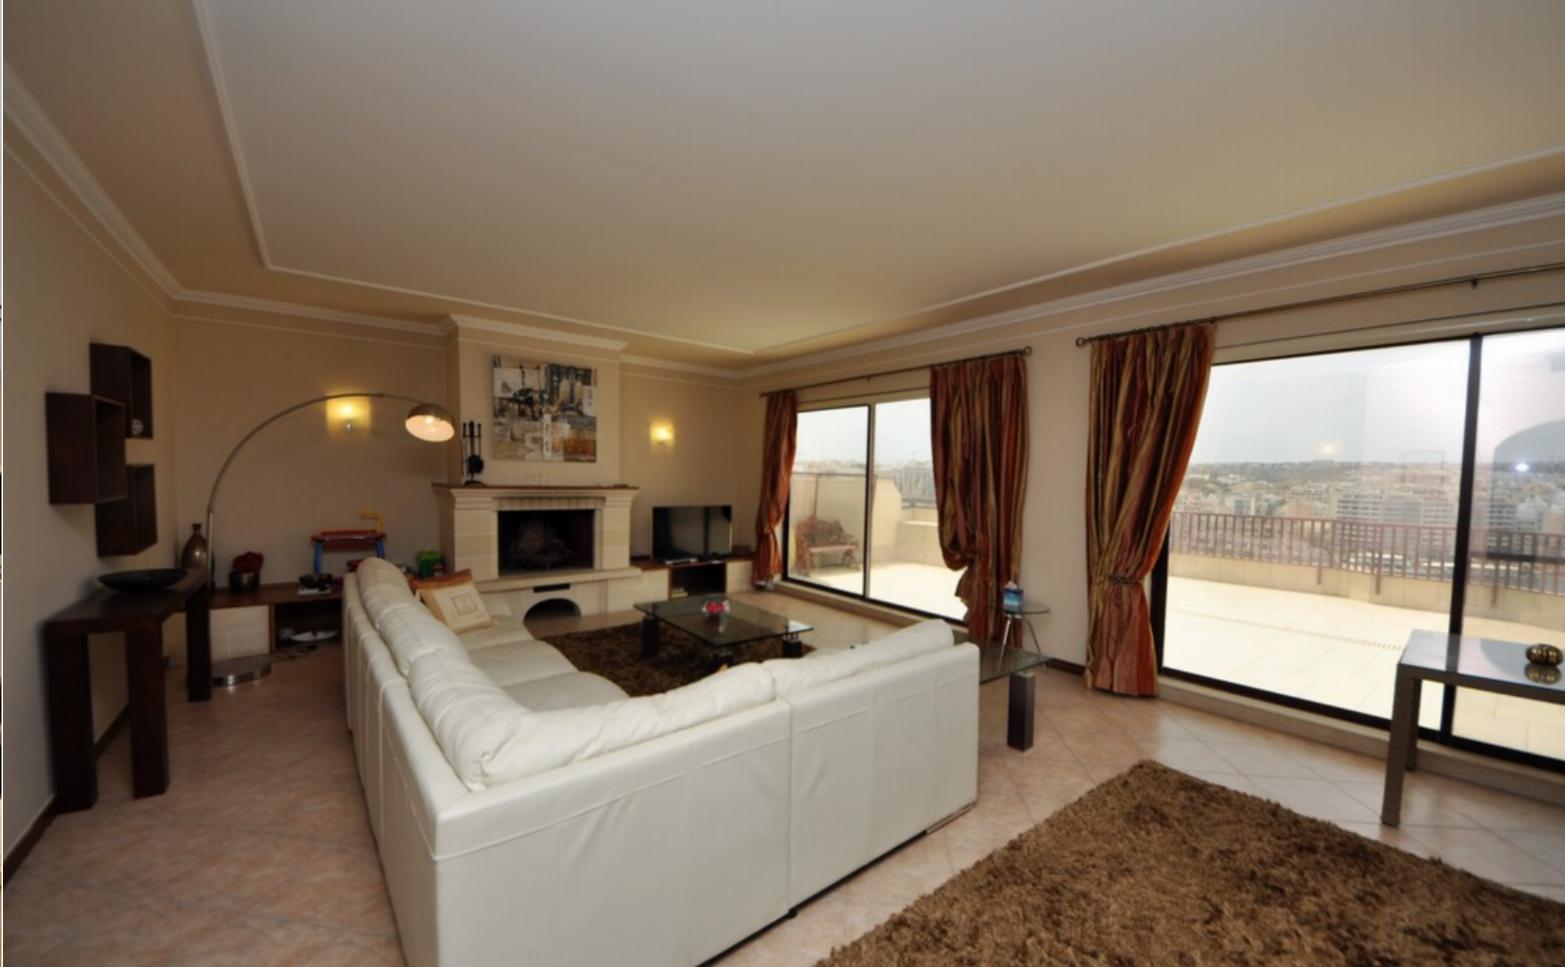

## SLIEMA, FURNISHED PENTHOUSE

€ 6,000 Monthly

4 Bedrooms

3 Bathrooms

2 Car Spaces

Tower Road. A rare opportunity to rent this large and spacious PENTHOUSE on the prestigious sunny side part of Tower Road. Recently refurbished to magnificent standards, this beautiful residence is bright and very spacious with a large surrounding terrace enjoying stunning sea views and air conditioning throughout. Accommodation comprises sitting / dining room, living room, study, fitted kitchen / breakfast, 4 double bedrooms, 3 bathrooms 2 ensuite and 2 walk in wardrobes, shower room, guest toilet, laundry room, utility room and a 2-car garage.