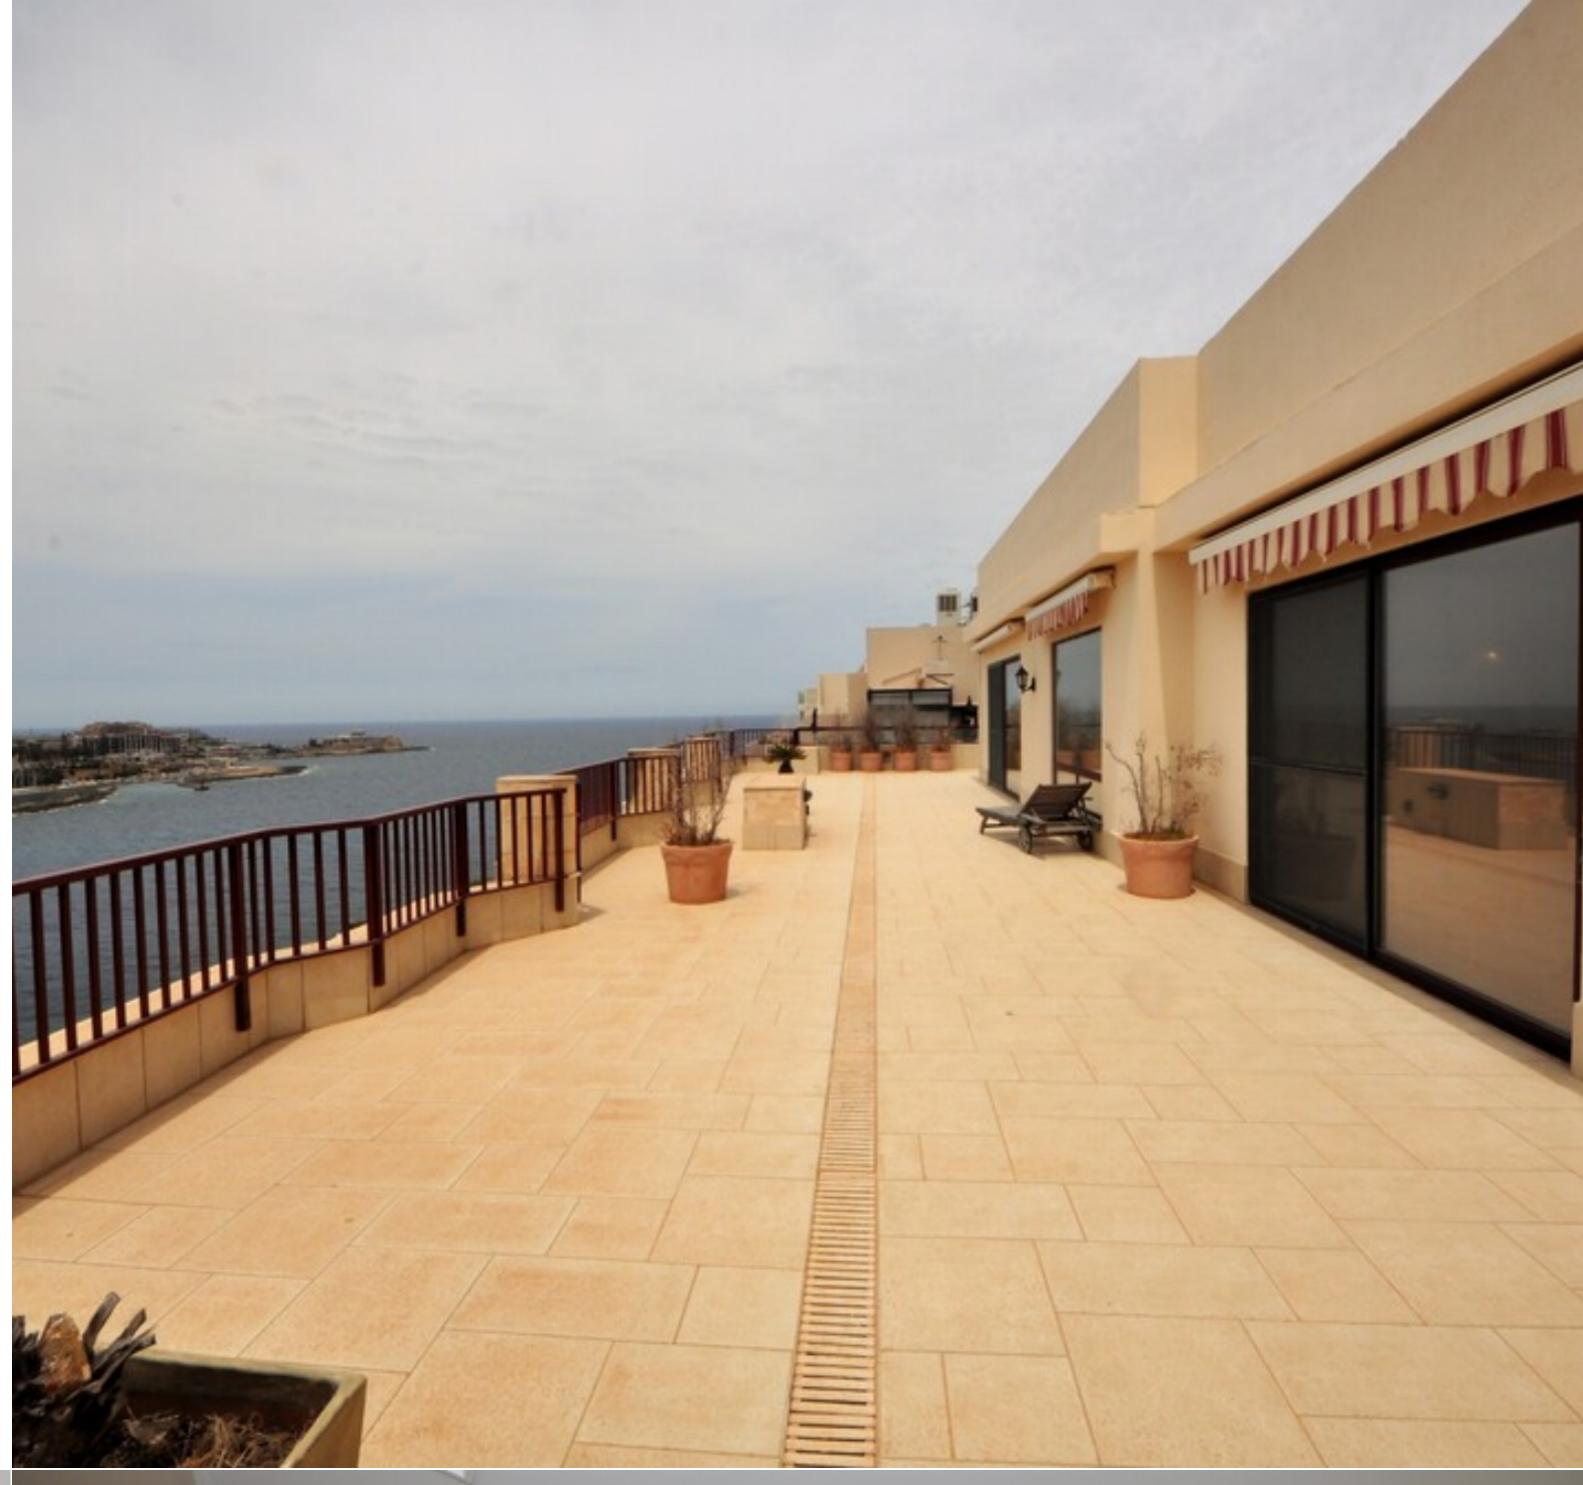

## SLIEMA, FURNISHED PENTHOUSE

€ 6,000 Monthly

4 Bedrooms

3 Bathrooms

2 Car Spaces

Tower Road. A rare opportunity to rent this large and spacious PENTHOUSE on the prestigious sunny side part of Tower Road. Recently refurbished to magnificent standards, this beautiful residence is bright and very spacious with a large surrounding terrace enjoying stunning sea views and air conditioning throughout. Accommodation comprises sitting / dining room, living room, study, fitted kitchen / breakfast, 4 double bedrooms, 3 bathrooms 2 ensuite and 2 walk in wardrobes, shower room, guest toilet, laundry room, utility room and a 2-car garage.