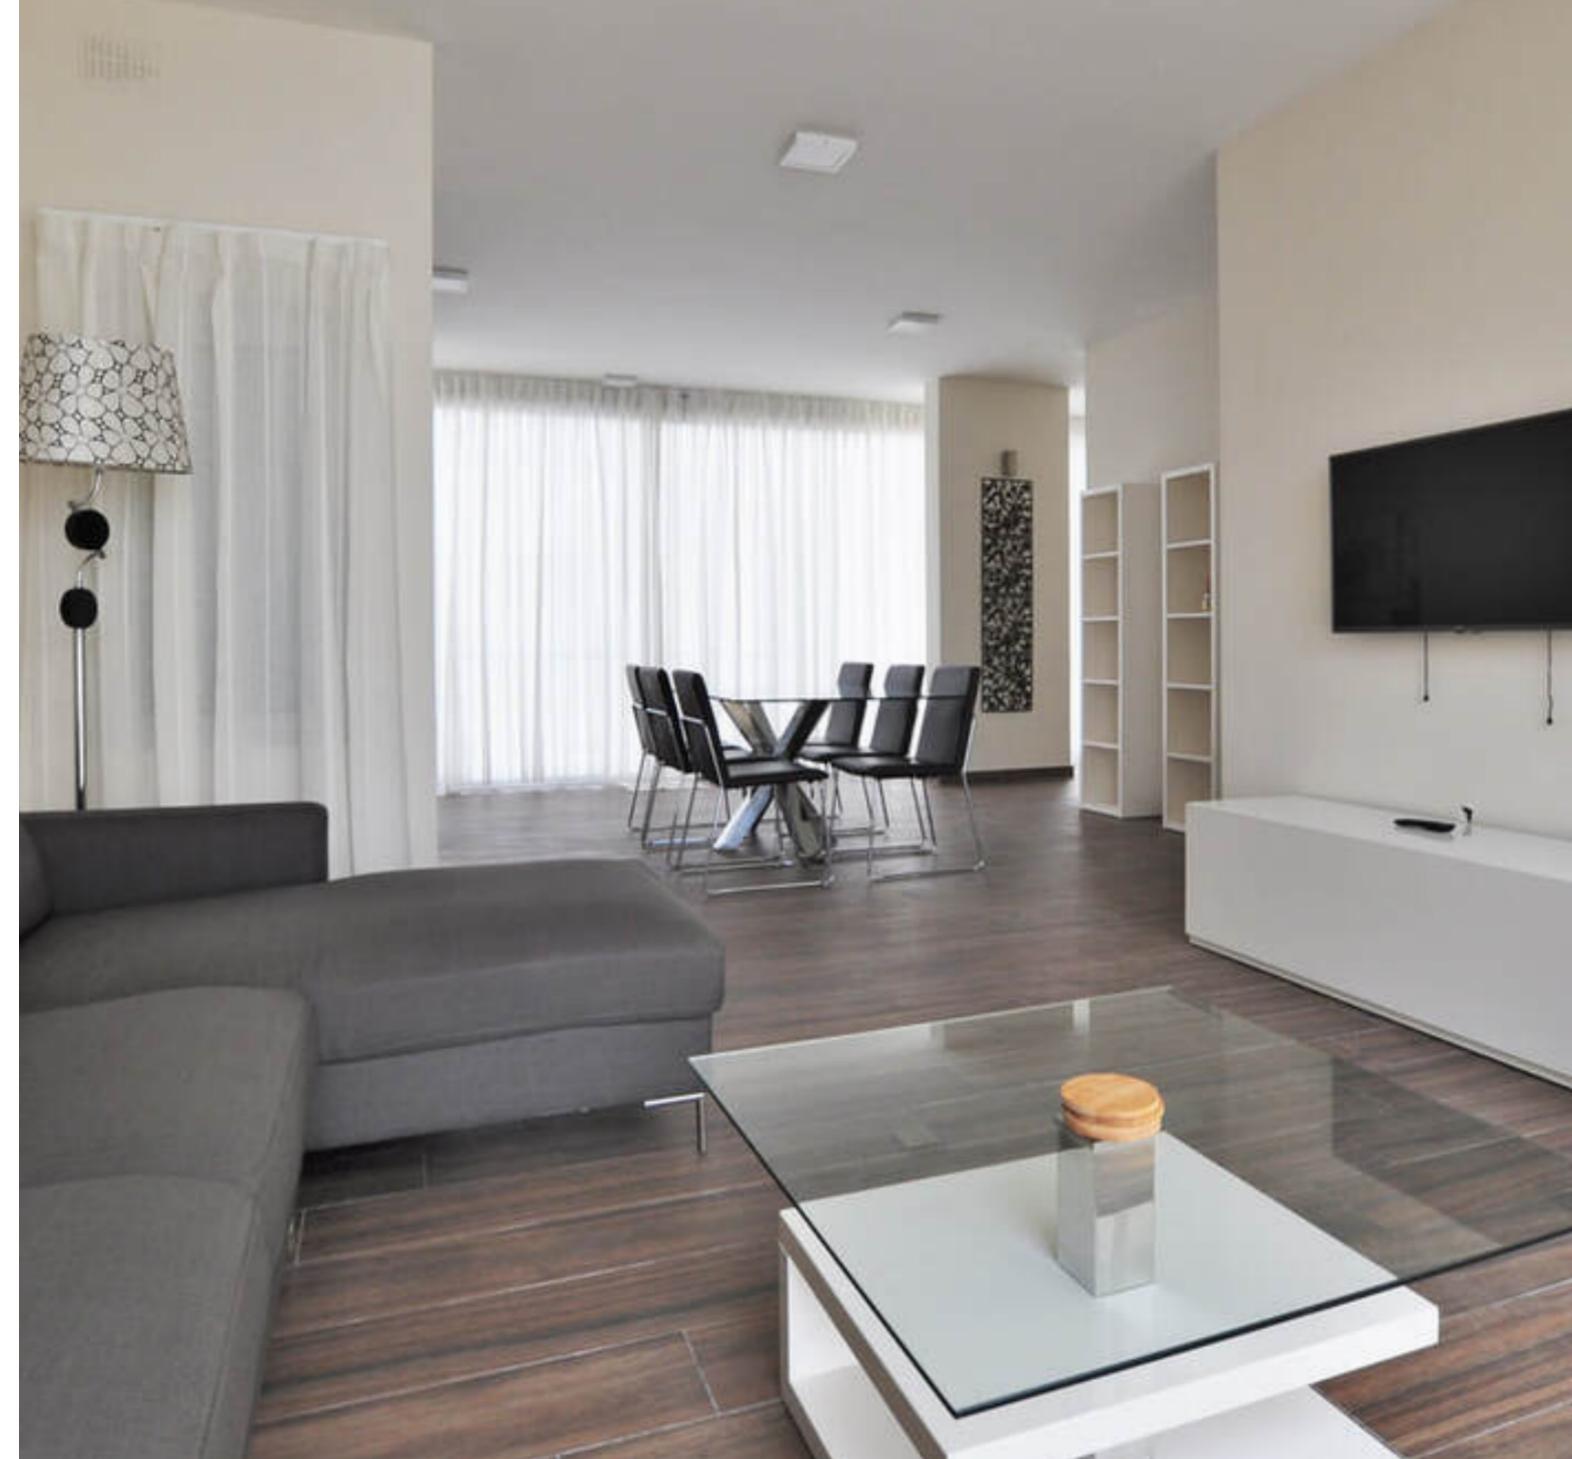

A most remarkable duplex PENTHOUSE commanding an exclusive setting close to the Sliema promenade enjoying side sea views from its large terrace perfect for outdoor dining and entertaining. Interior living features modern stylish furniture, highly finished throughout. Bright and spacious accommodation comprises a large open plan contemporary living/dining area, separate fully equipped kitchen/breakfast area, 2 bedrooms (main with en-suite shower), main bathroom and a guest toilet.