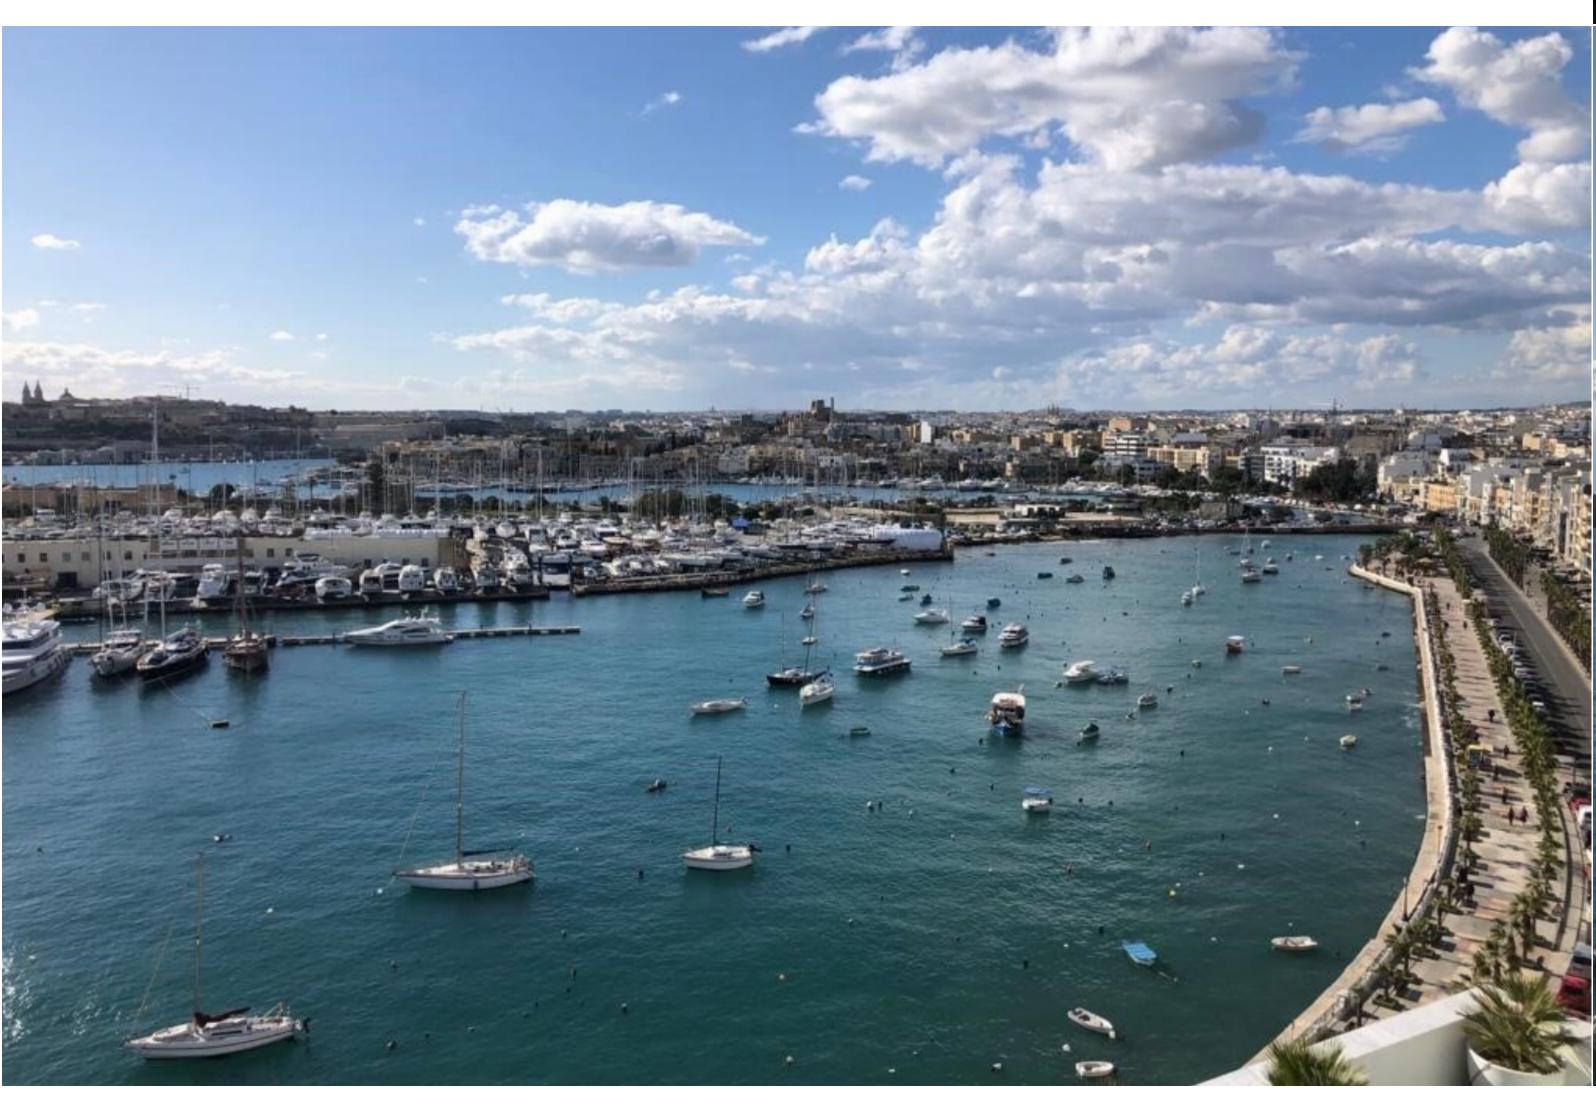

## SLIEMA, LUXURY FURNISHED PENTHOUSE

€ 2,500 Monthly

REF NO: 001940

1 Car Space

New on the market a PENTHOUSE located on the Strand promenade close to Sliema's retail and leisure district enjoying magnificent unobstructed views of Manoel Island, Marsamxett Harbour and Valletta. Accommodation layout consists of an open plan living/kitchen/dining leading onto a spacious terrace with views, 1 bedroom ( with en-suite) and a main bathroom. Complementing this property is a car space.