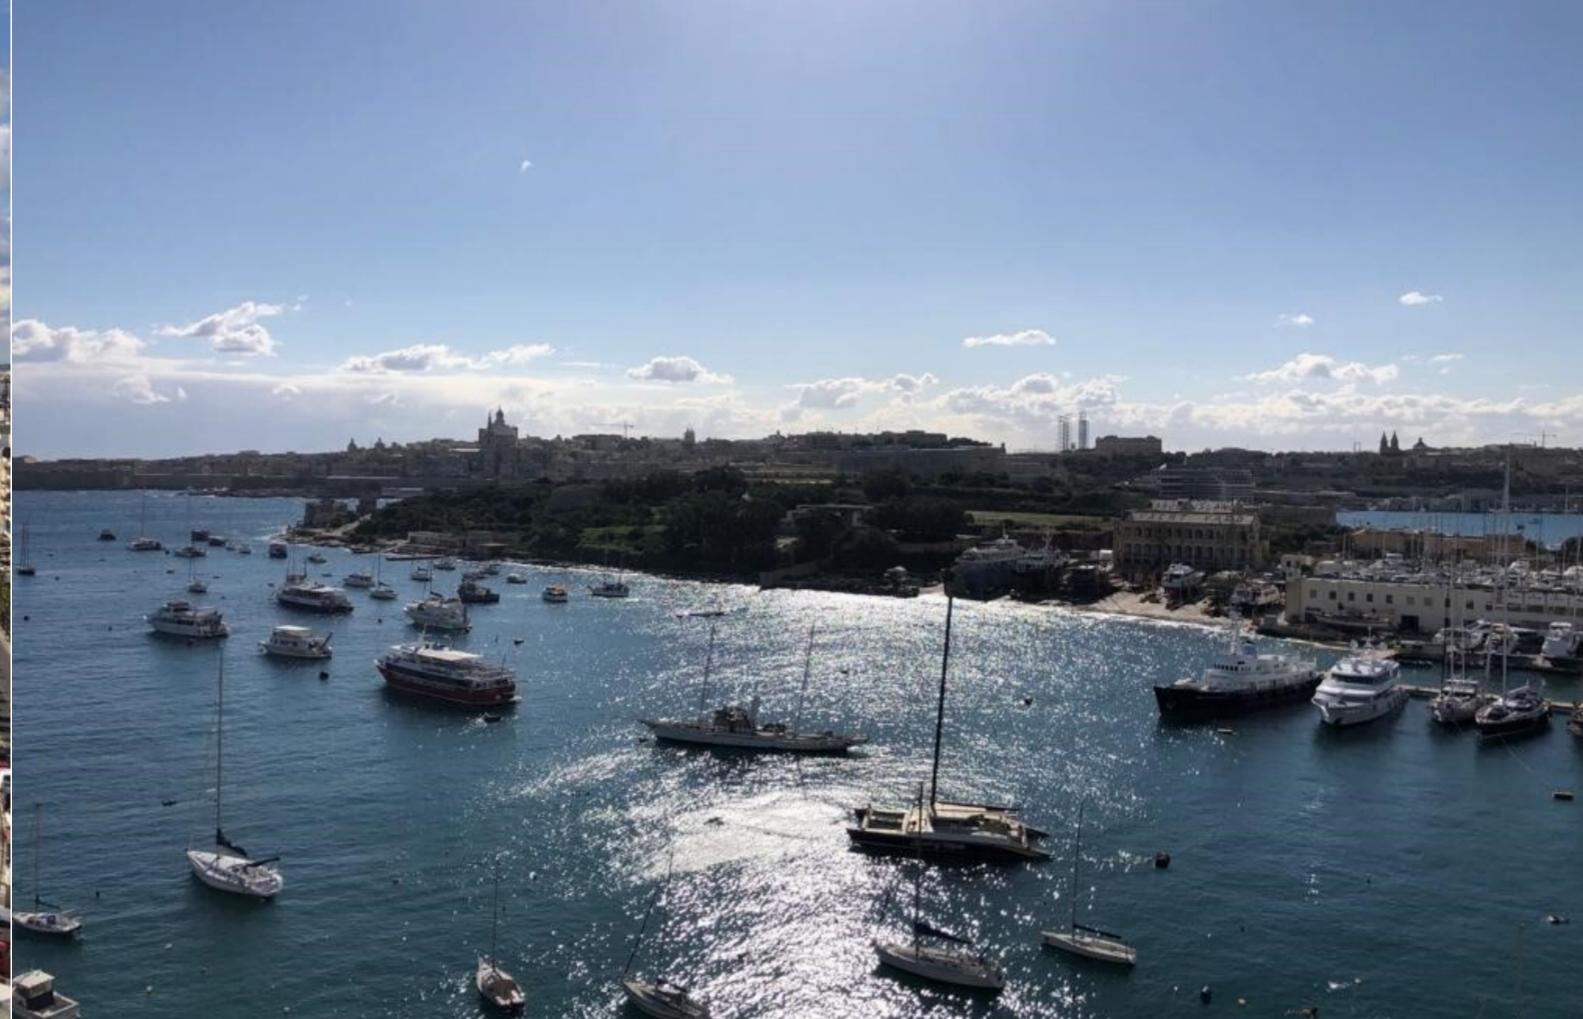

## SLIEMA, LUXURY FURNISHED PENTHOUSE

€ 2,500 Monthly

REF NO: 001940

1 Car Space

New on the market a PENTHOUSE located on the Strand promenade close to Sliema's retail and leisure district enjoying magnificent unobstructed views of Manoel Island, Marsamxett Harbour and Valletta. Accommodation layout consists of an open plan living/kitchen/dining leading onto a spacious terrace with views, 1 bedroom ( with en-suite) and a main bathroom. Complementing this property is a car space.