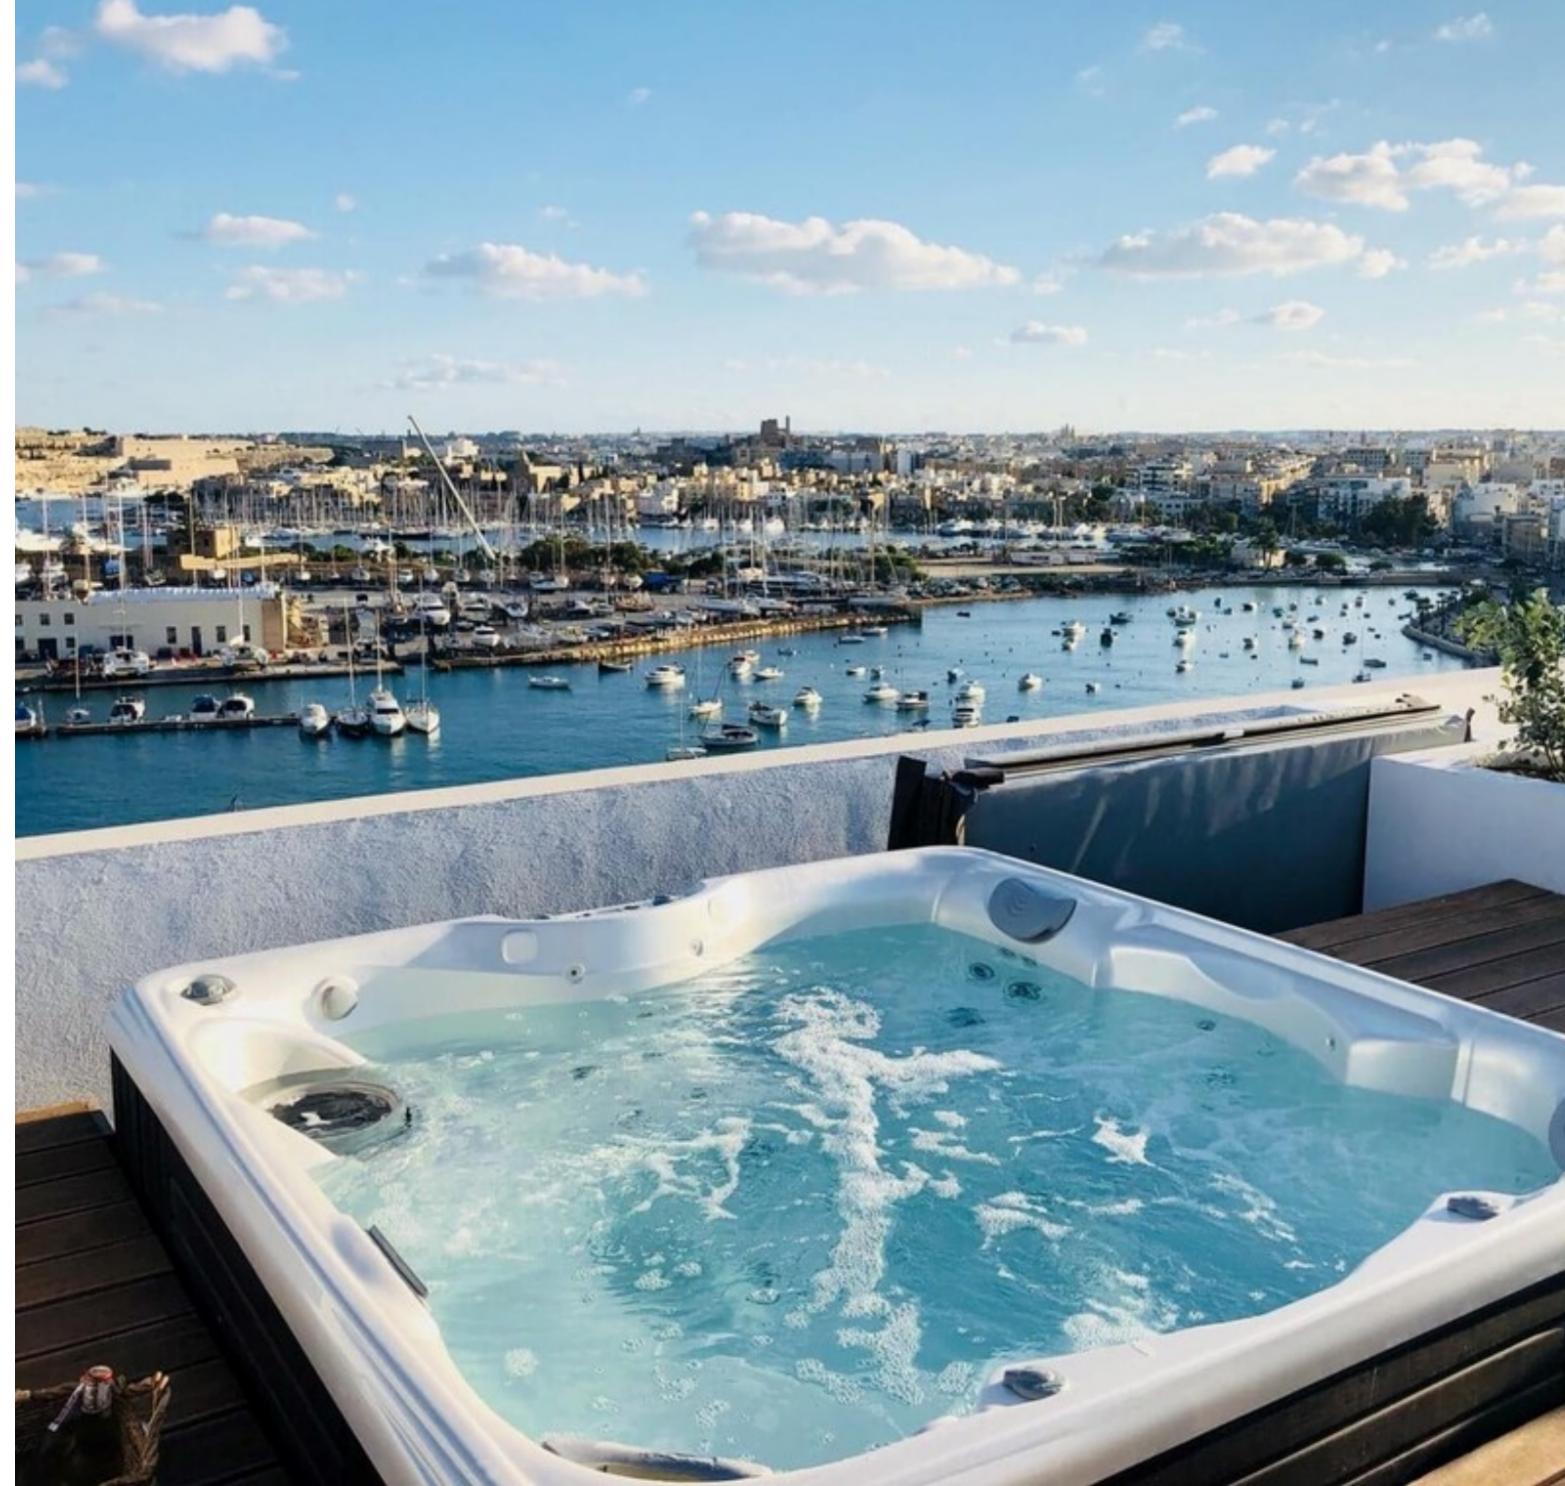

## SLIEMA, LUXURY FURNISHED PENTHOUSE

€ 2,500 Monthly

REF NO: 001940

1 Car Space

New on the market a PENTHOUSE located on the Strand promenade close to Sliema's retail and leisure district enjoying magnificent unobstructed views of Manoel Island, Marsamxett Harbour and Valletta. Accommodation layout consists of an open plan living/kitchen/dining leading onto a spacious terrace with views, 1 bedroom ( with en-suite) and a main bathroom. Complementing this property is a car space.