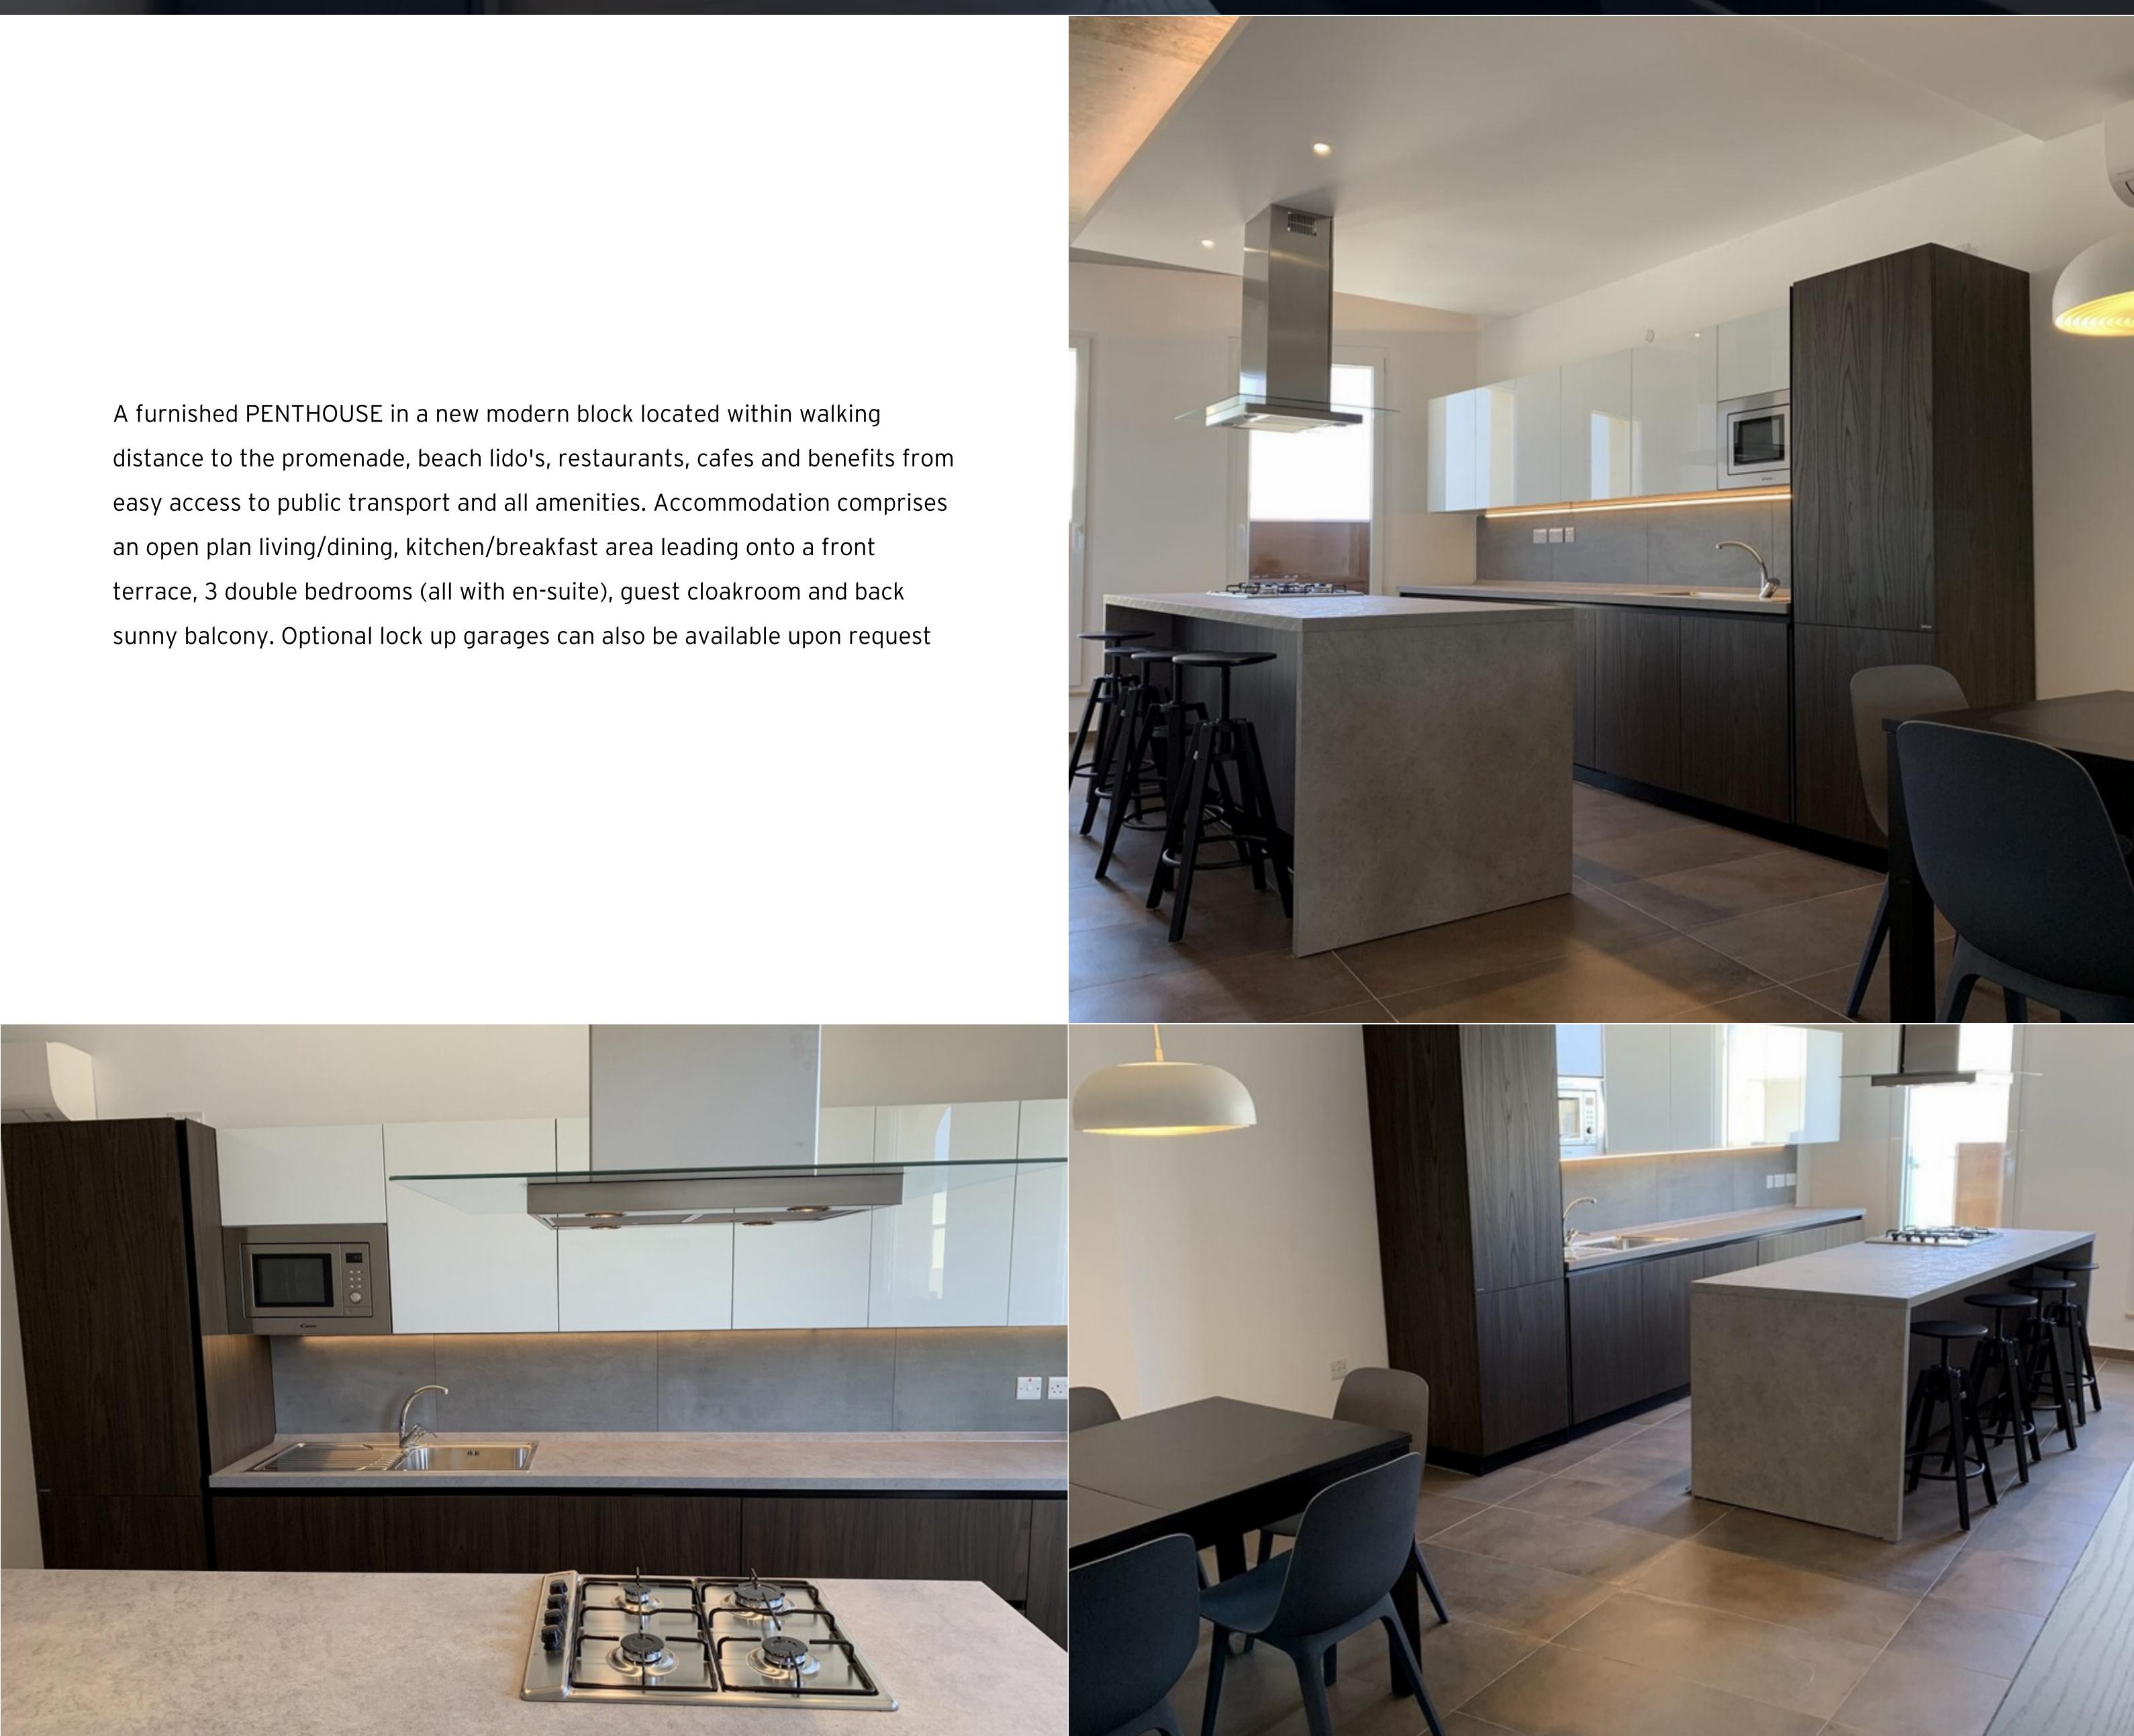

## € 2,250 Monthly

distance to the promenade, beach lido's, restaurants, cafes and benefits from easy access to public transport and all amenities. Accommodation comprises an open plan living/dining, kitchen/breakfast area leading onto a front terrace, 3 double bedrooms (all with en-suite), guest cloakroom and back sunny balcony. Optional lock up garages can also be available upon request