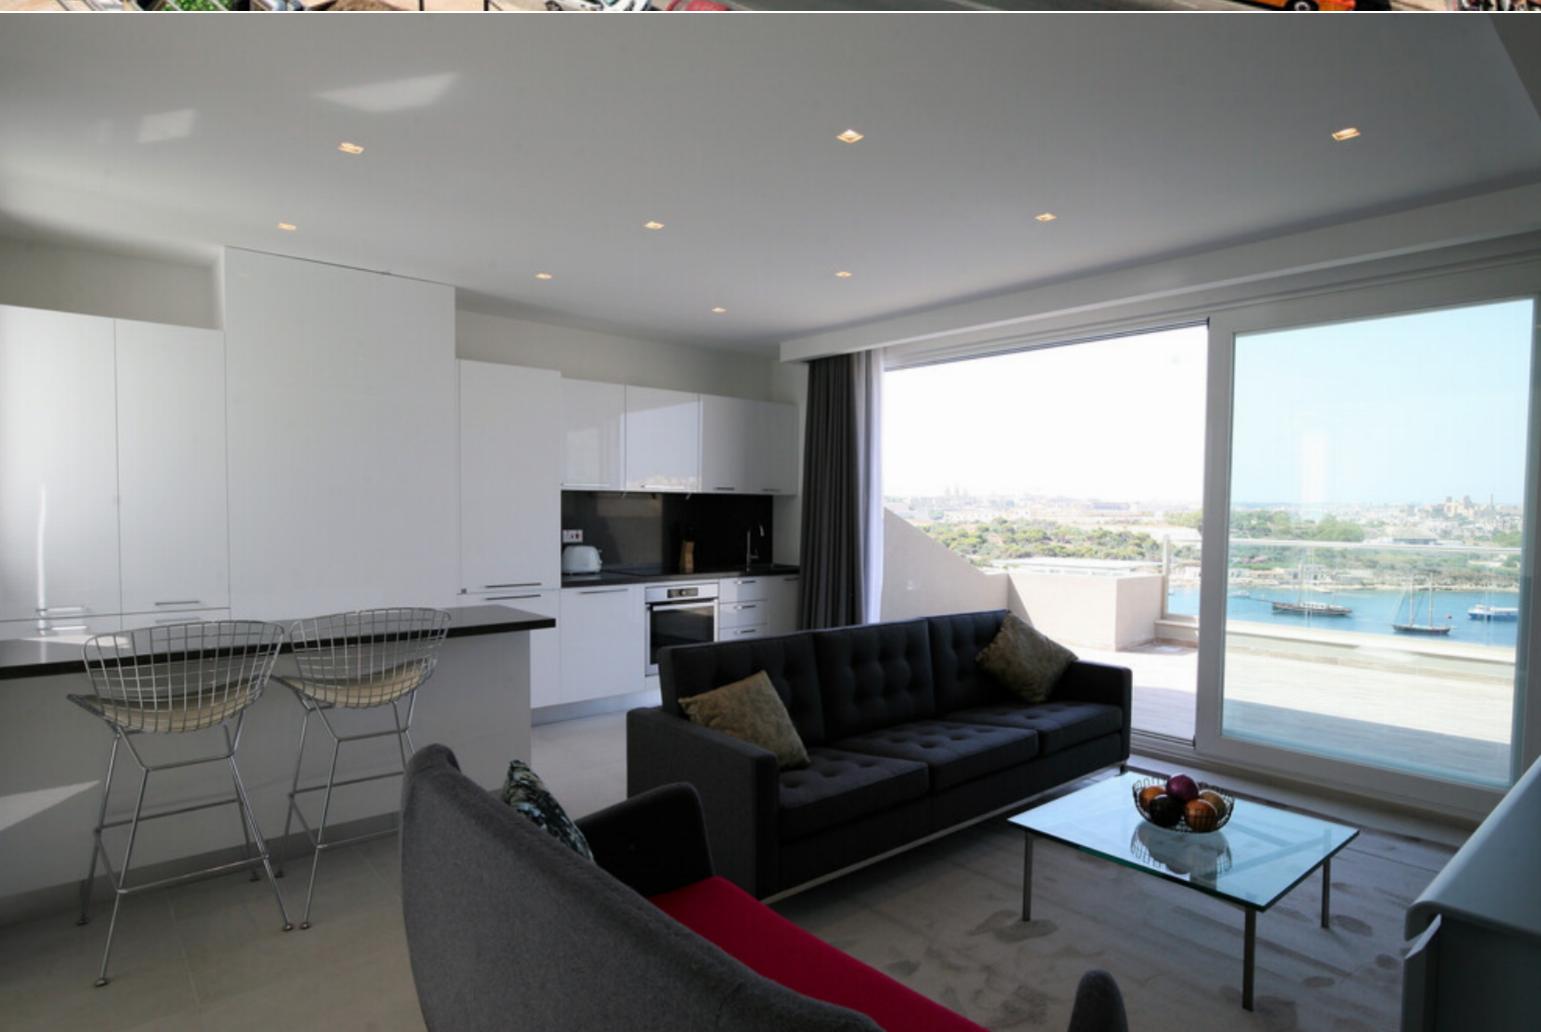

A fantastic duplex PENTHOUSE offering elevated living right on the Sliema seafront close to the shopping centre and all amenities. The accommodation layout is spread over two floors with the open plan lounge/kitchen/dining area and main bathroom on the upper floor, and the master en suite, second bedroom and third room which is study area on the lower floor. The master bedroom also enjoys a seafront position with amazing views and a balcony.