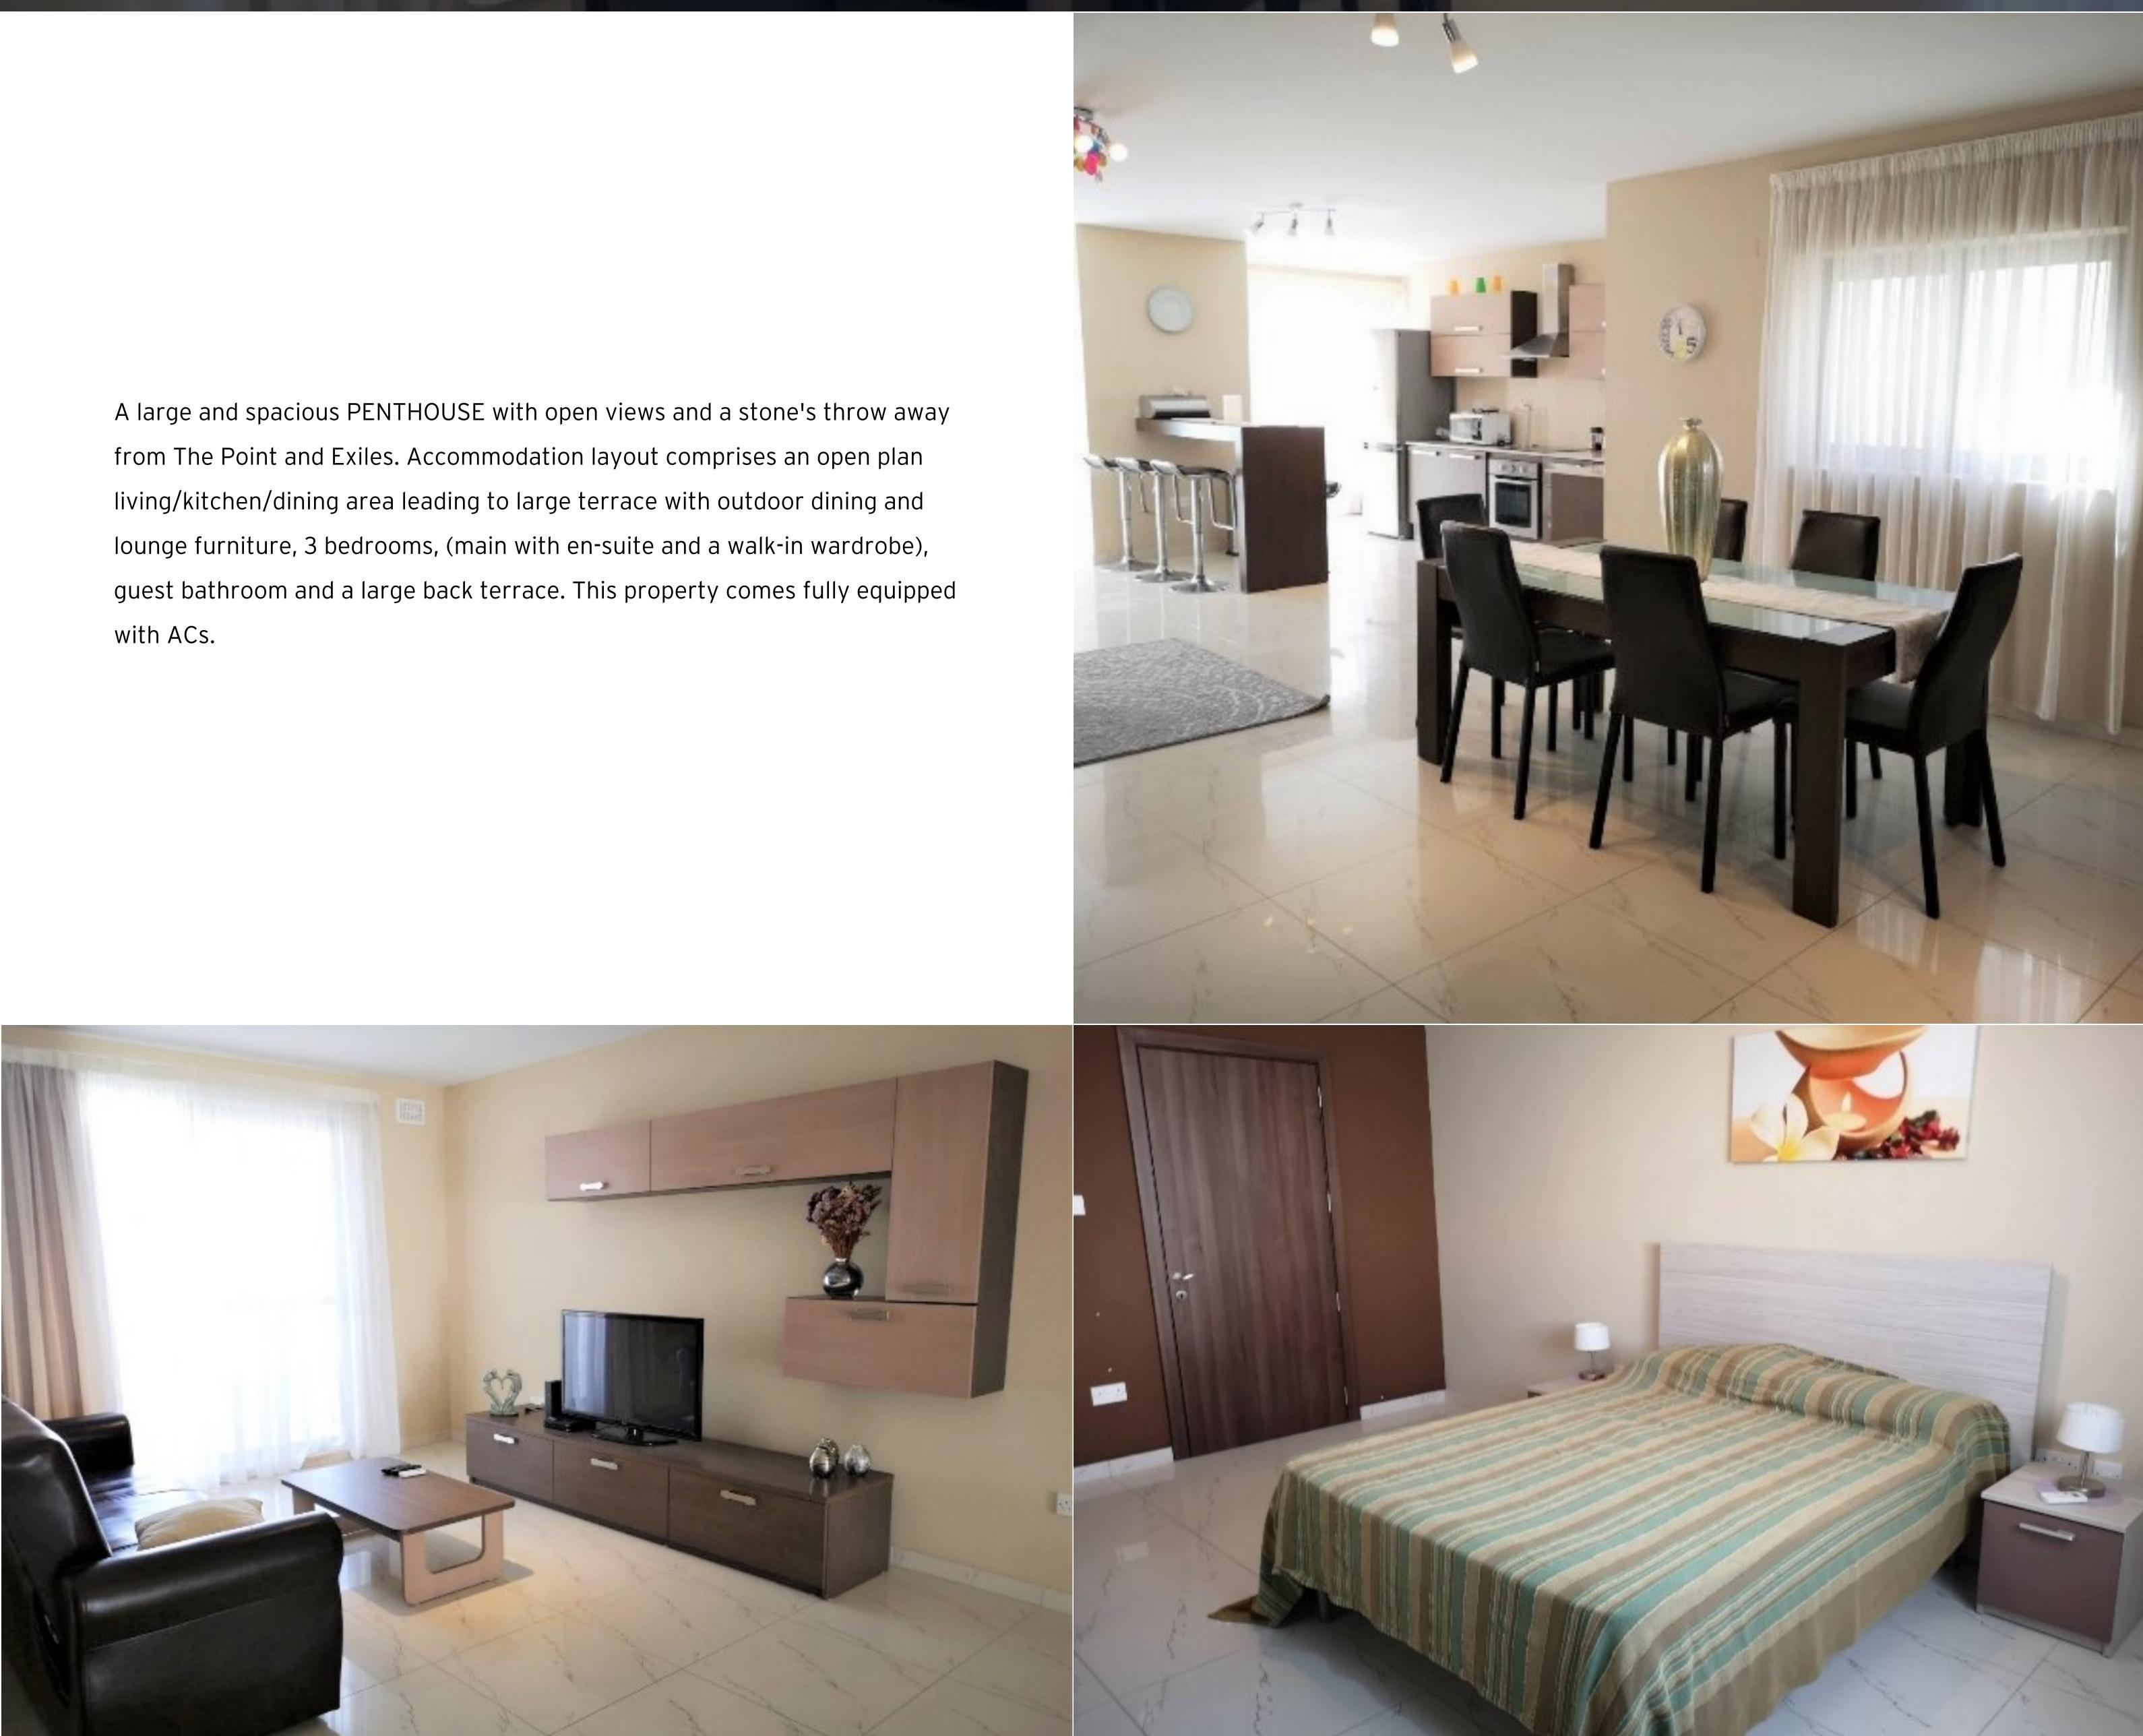

## € 1,700 Monthly

← 1 Bathroom

from The Point and Exiles. Accommodation layout comprises an open plan living/kitchen/dining area leading to large terrace with outdoor dining and lounge furniture, 3 bedrooms, (main with en-suite and a walk-in wardrobe), with ACs.