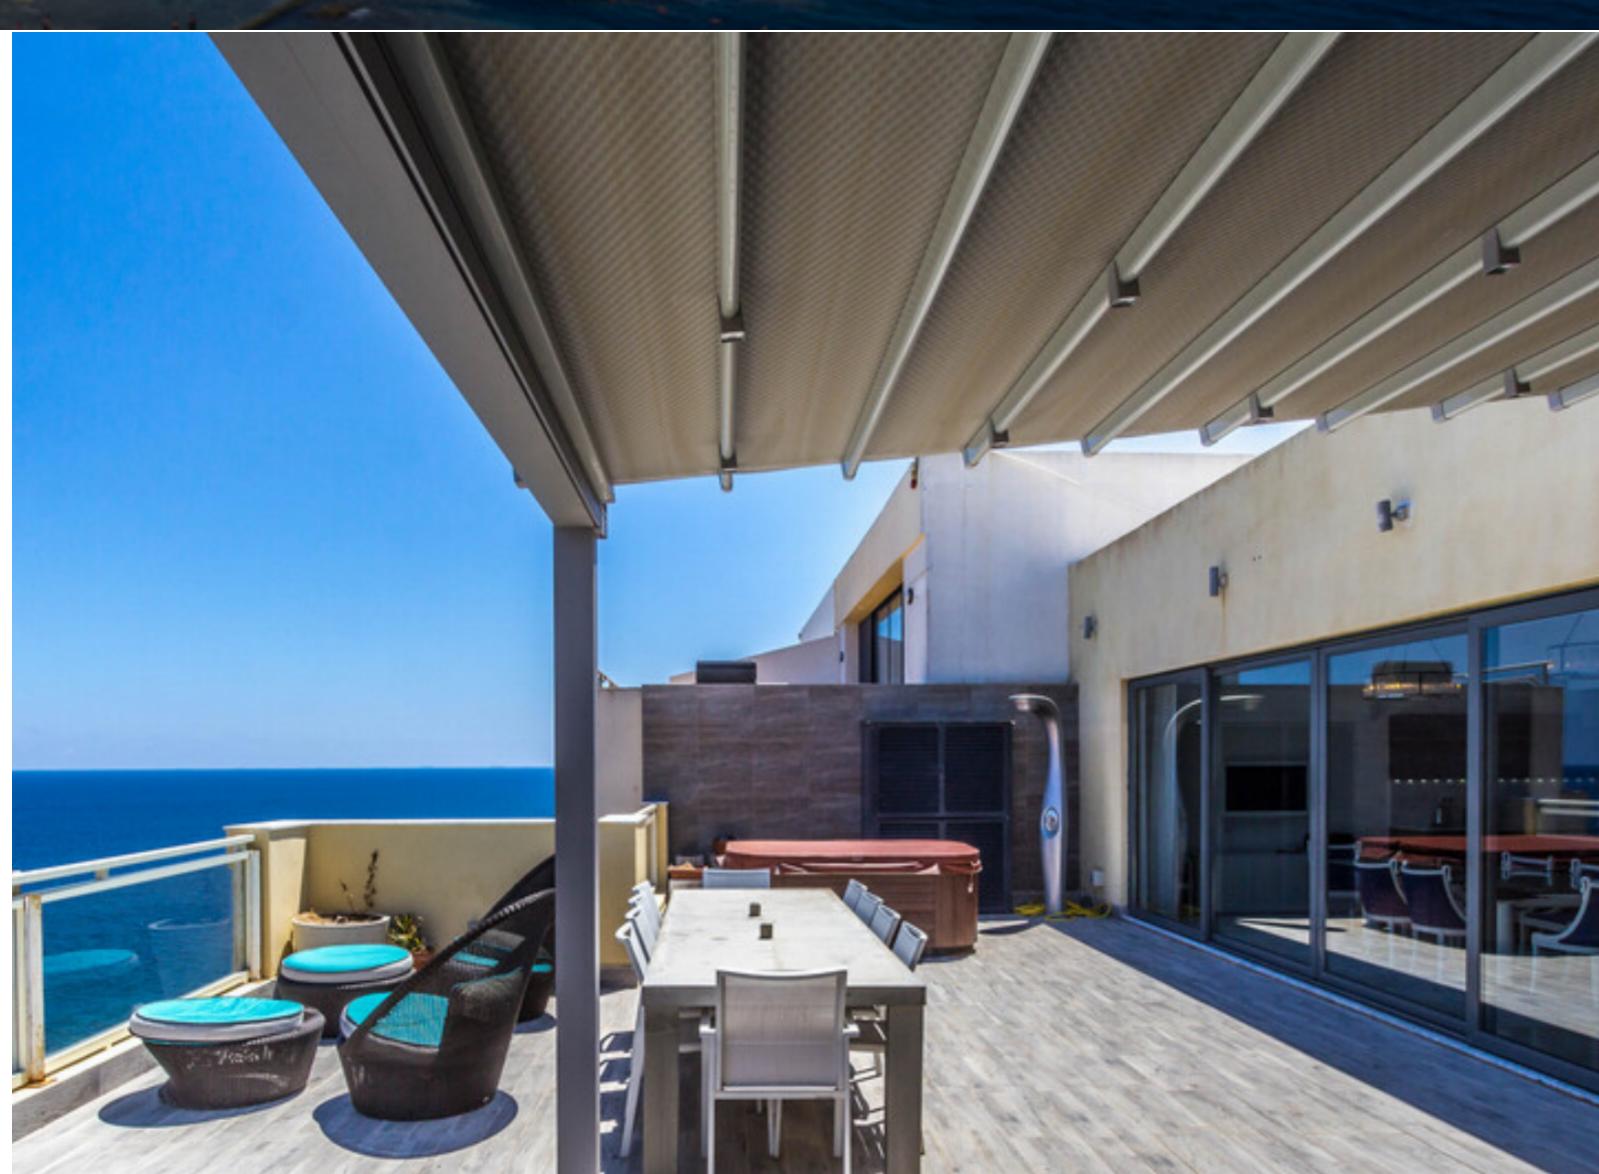

## € 8,000 Monthly

😂 2 Car Spaces

다 Area (sq mtrs): 700.00

A stunning 700 sqm designer finished seafront PENTHOUSE located on the best part of Tower Road. Accommodation comprises a lounge, dining room a fully fitted kitchen leading onto a large terrace enjoying panoramic sea views, living room, three bedrooms (all with en suite bathrooms and walk in wardrobes), study, guest bathroom, cinema room, separate living room. Complementing this property are two underlying car spaces. Freehold. Highly recommended property!