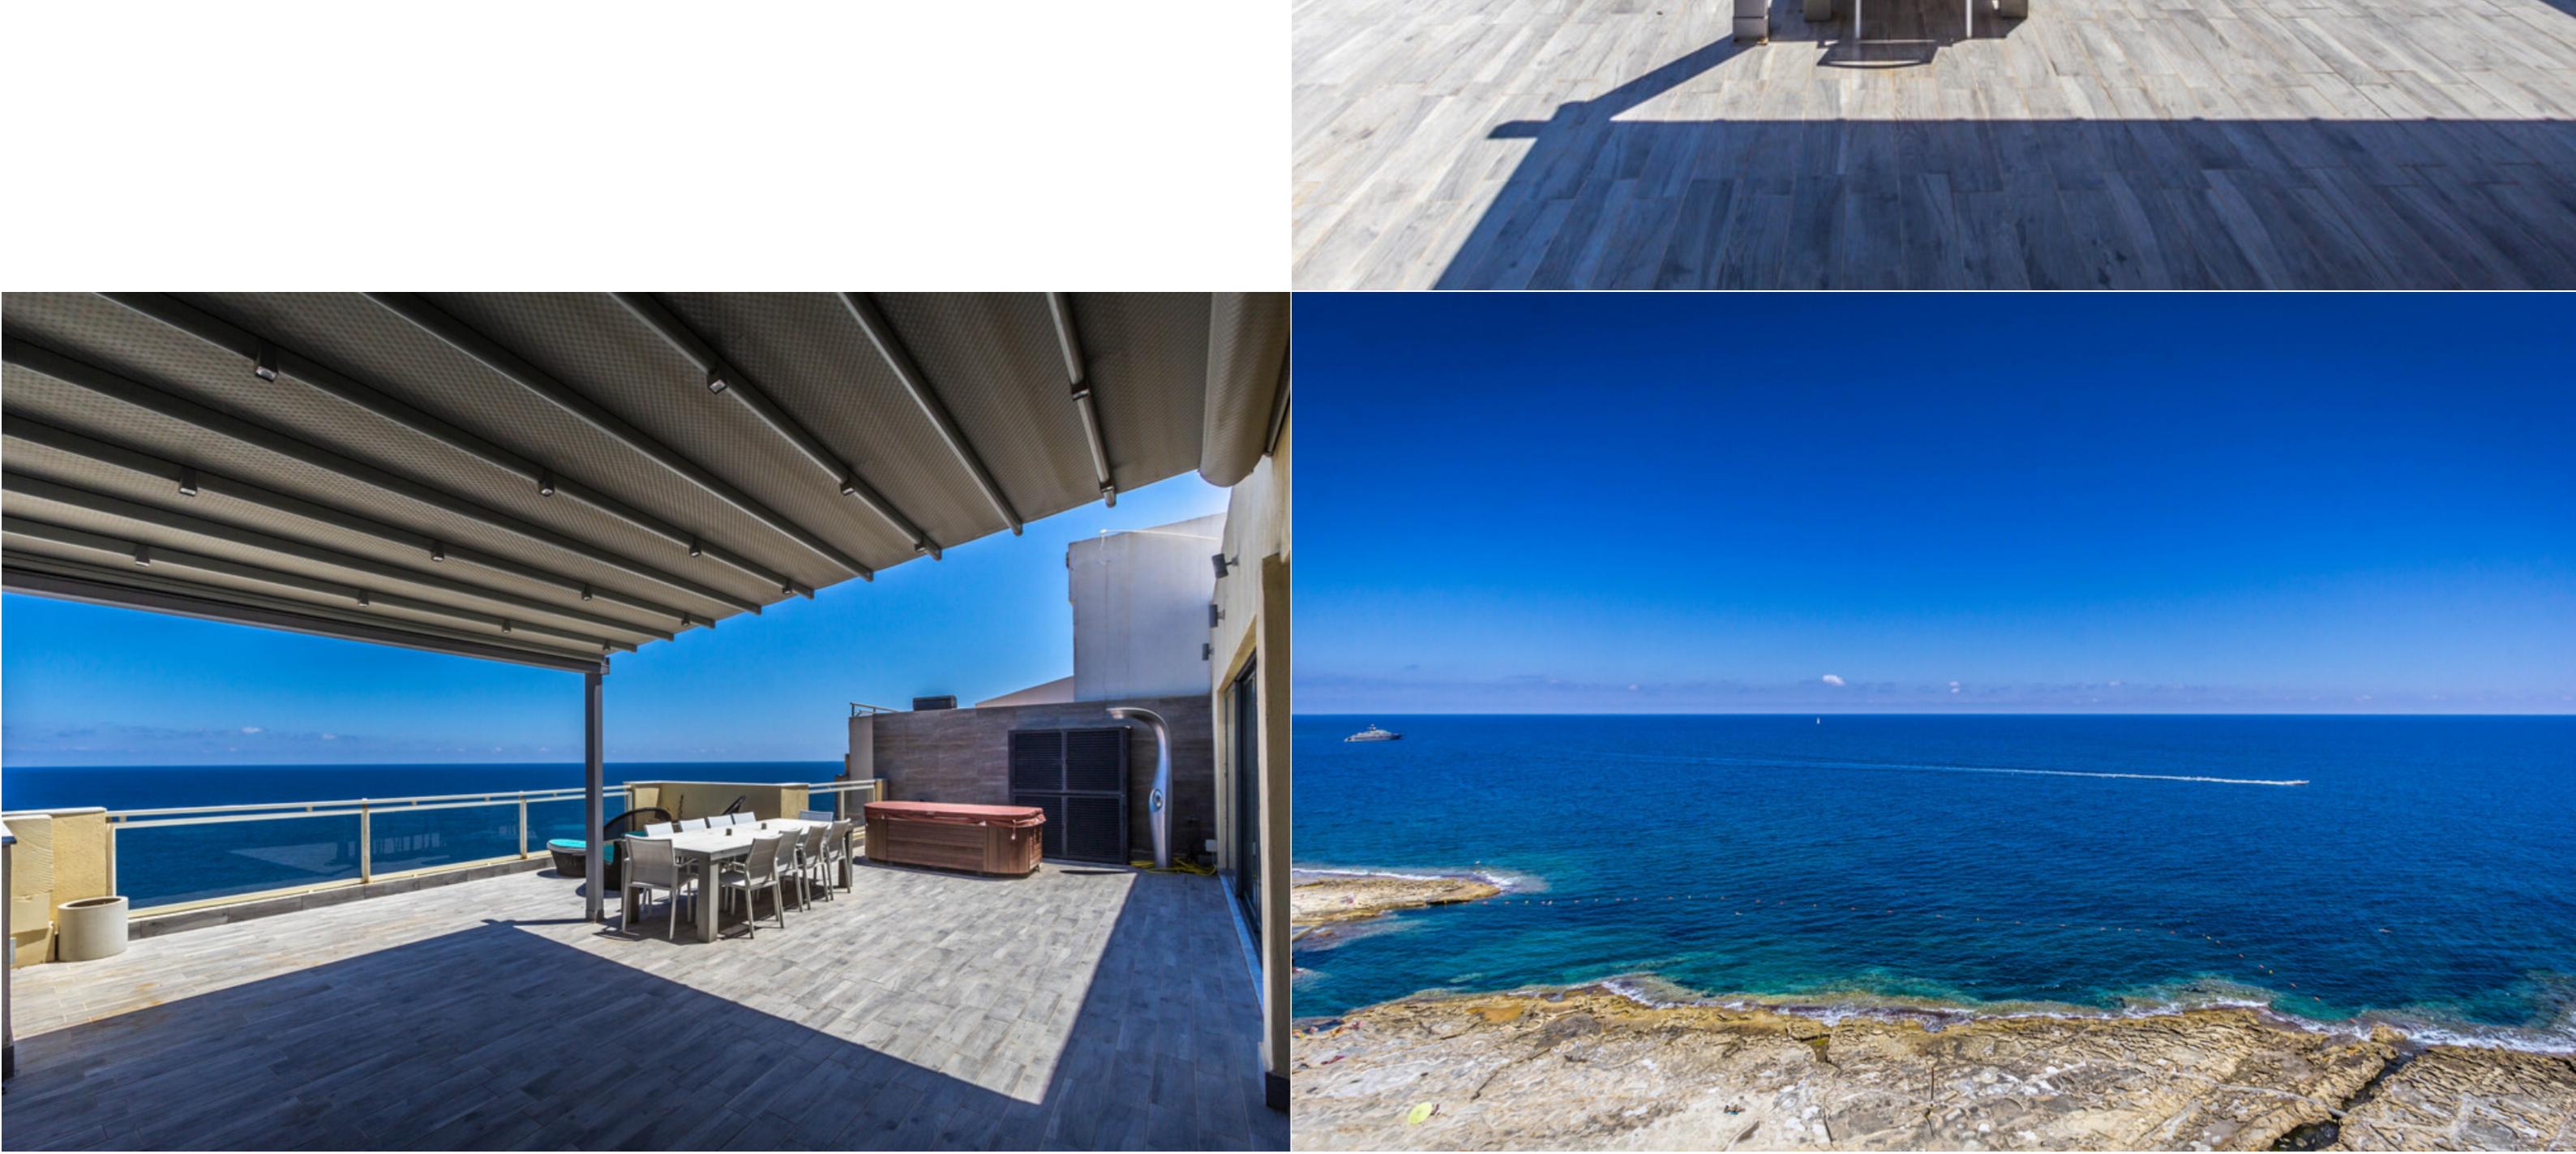

## € 8,000 Monthly

😂 2 Car Spaces

다 Area (sq mtrs): 700.00

A stunning 700 sqm designer finished seafront PENTHOUSE located on the best part of Tower Road. Accommodation comprises a lounge, dining room a fully fitted kitchen leading onto a large terrace enjoying panoramic sea views, living room, three bedrooms (all with en suite bathrooms and walk in wardrobes), study, guest bathroom, cinema room, separate living room. Complementing this property are two underlying car spaces. Freehold. Highly recommended property!