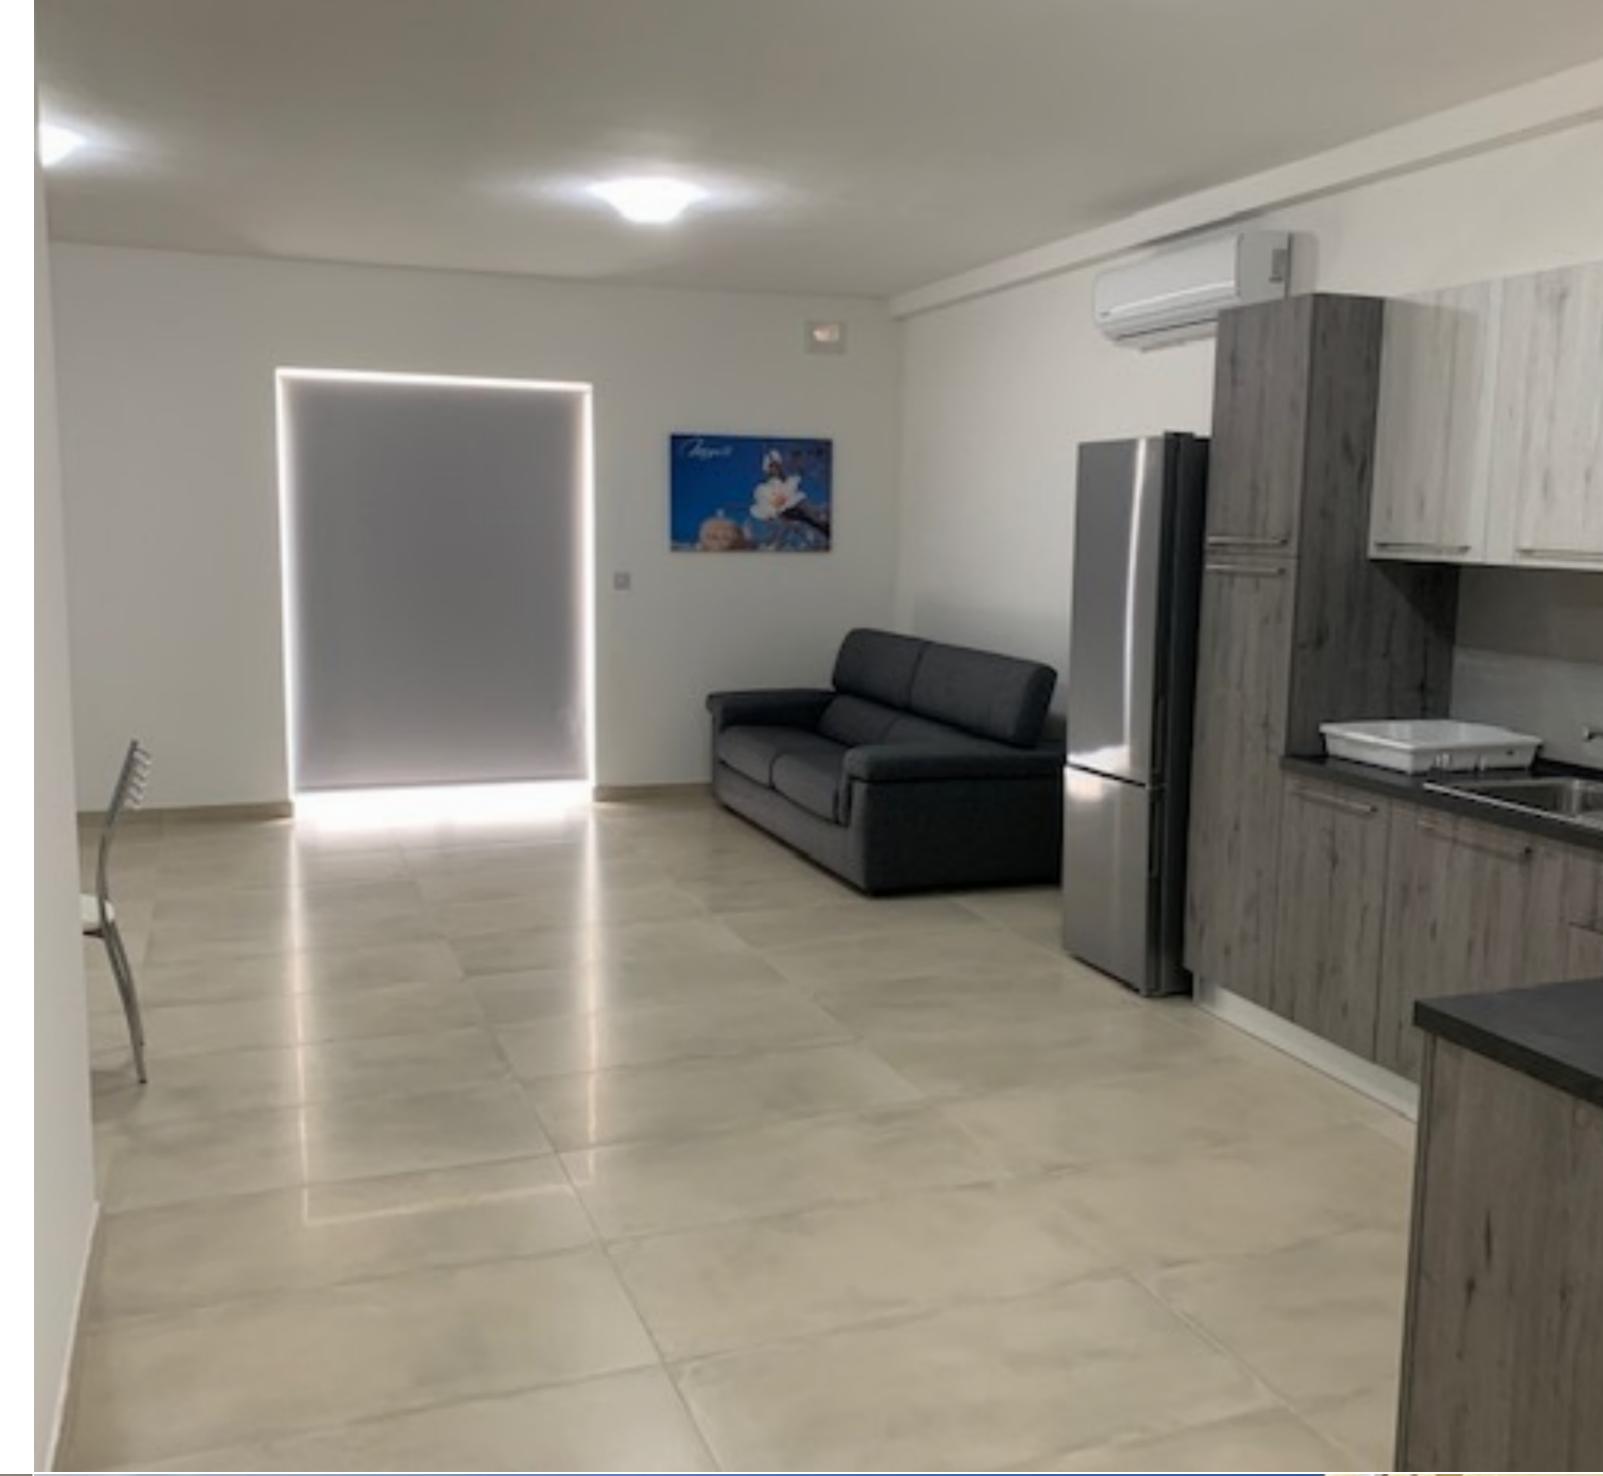

## SLIEMA, FURNISHED PENTHOUSE

€ 1,600 Monthly

REF NO: 003625

2 Bedrooms

2 Bathrooms

A PENTHOUSE situated in a prime location close to the seafront, restaurants and all daily amenities. Accommodation layout consists of a spacious living area, a fully fitted kitchen/dining area leading onto a large front terrace, 2 bedrooms (main with en-suite), main bathroom, airconditioning and a back terrace. Optional underlying garages available.