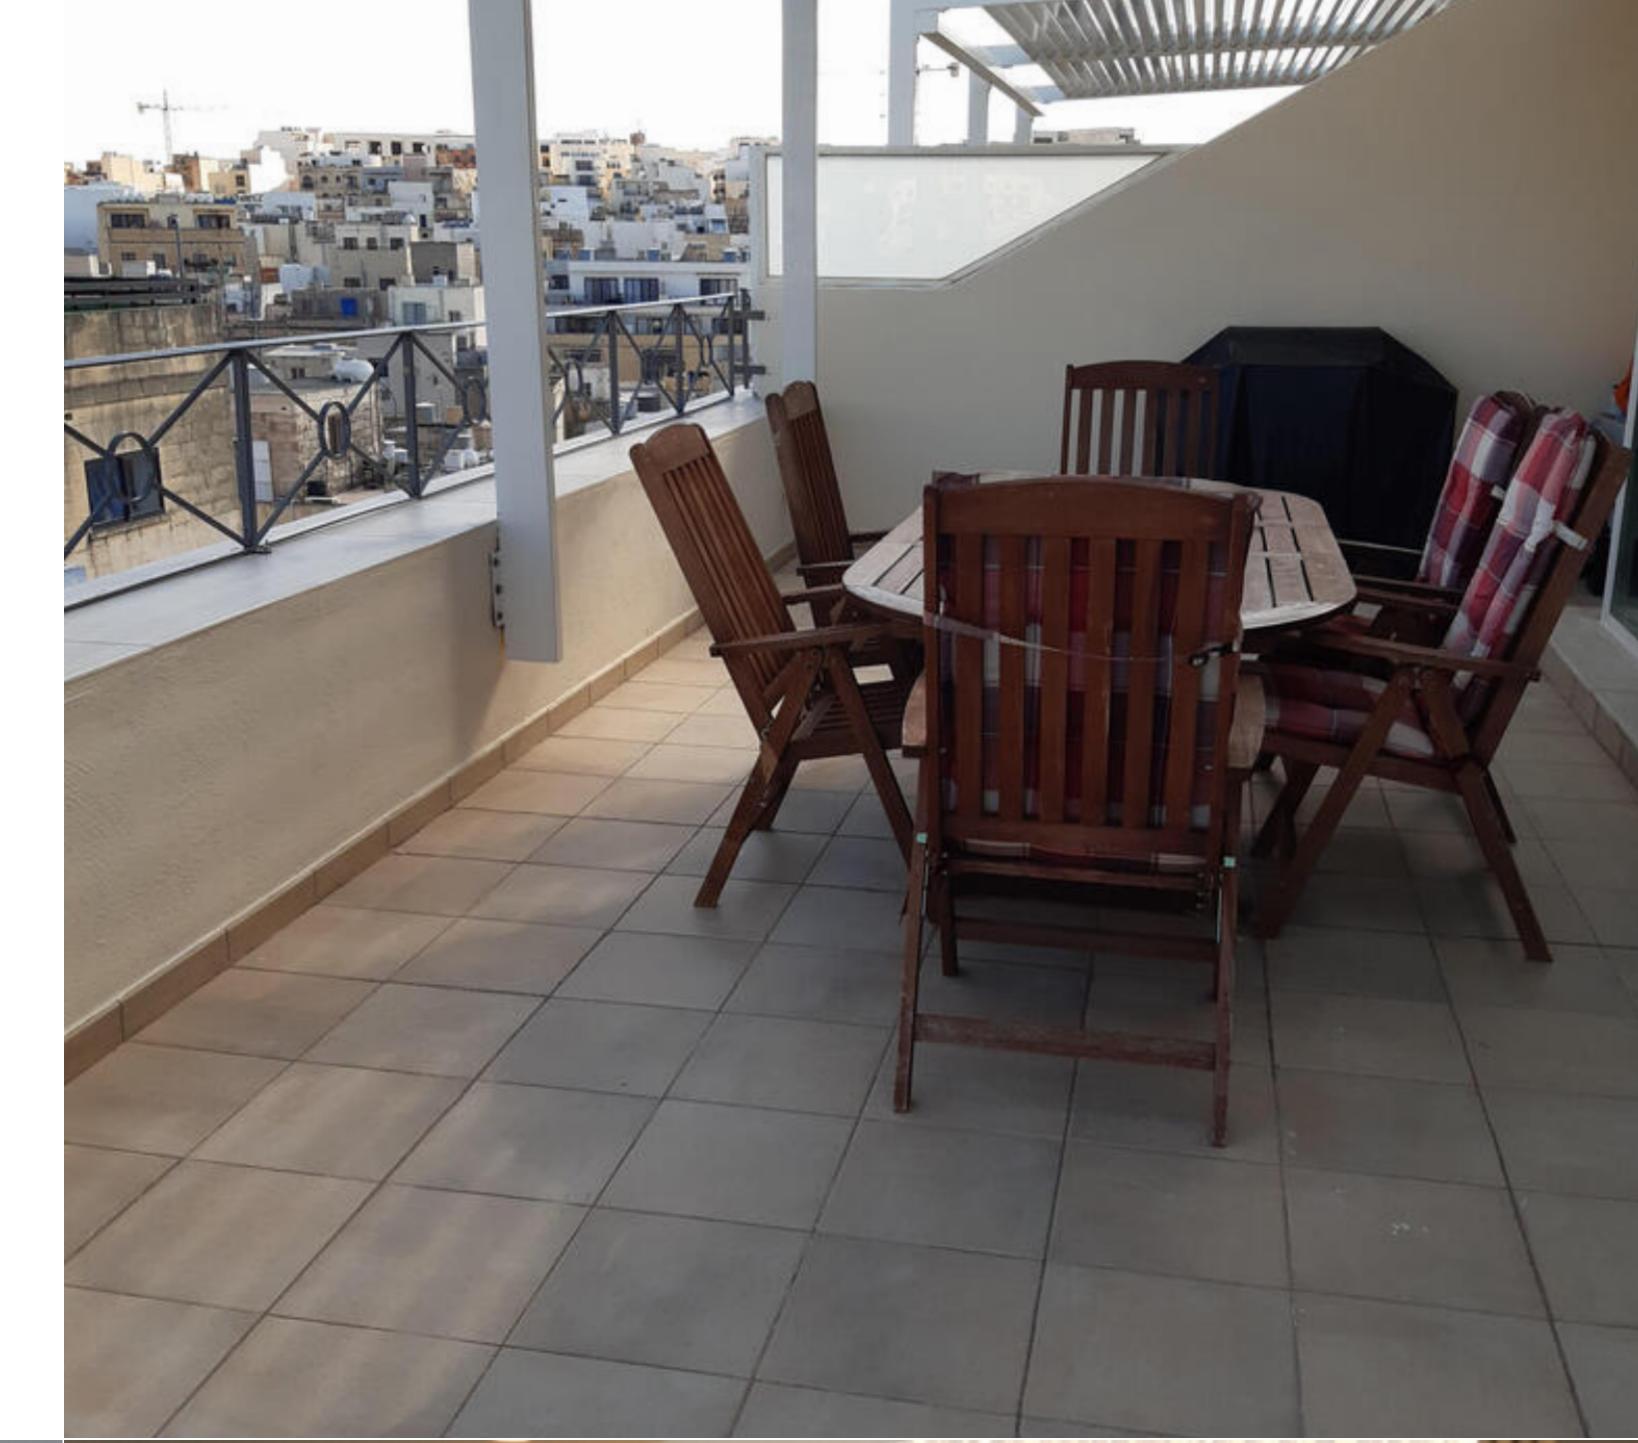

## SLIEMA, FURNISHED PENTHOUSE

€ 1,700 Monthly

REF NO: 003775

1 Bathroom

4 Area (sq mtrs): 147.00

A fully furnished modern PENTHOUSE centrally located close to the promenade and all daily amenities. Layout comprises a large open plan kitchen/living/dining area leading onto a large terrace, 2 bedrooms and a bathroom.