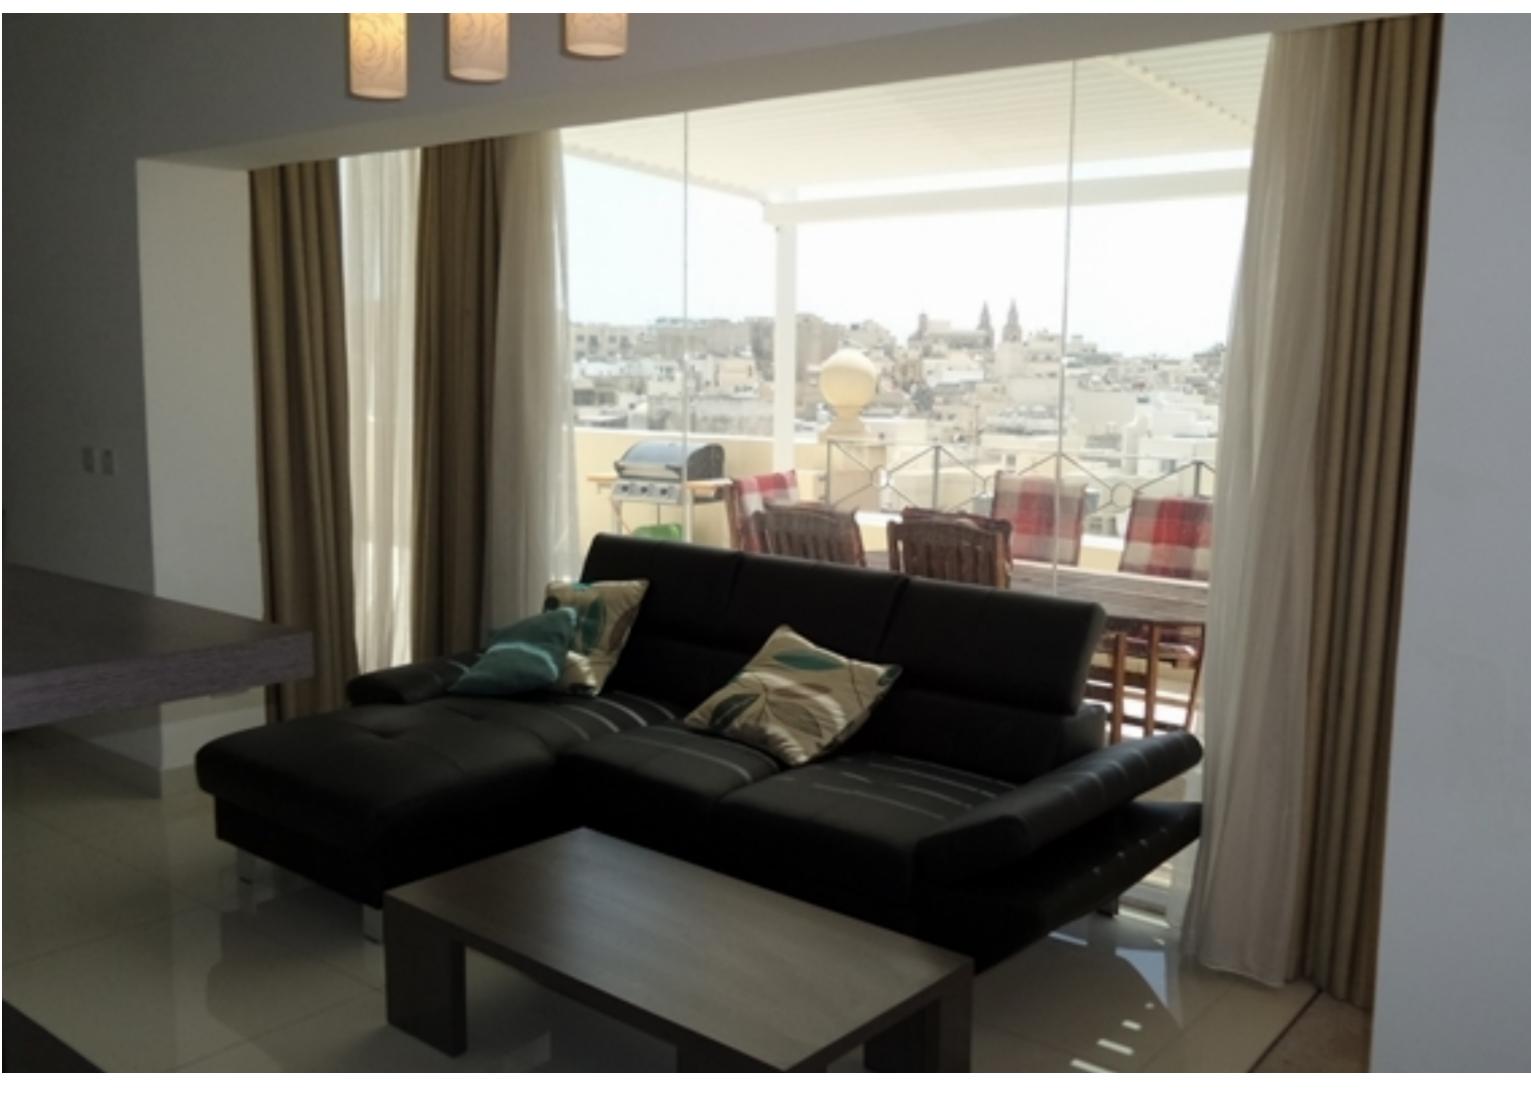

## SLIEMA, FURNISHED PENTHOUSE

€ 1,700 Monthly

REF NO: 003775

1 Bathroom

4 Area (sq mtrs): 147.00

A fully furnished modern PENTHOUSE centrally located close to the promenade and all daily amenities. Layout comprises a large open plan kitchen/living/dining area leading onto a large terrace, 2 bedrooms and a bathroom.