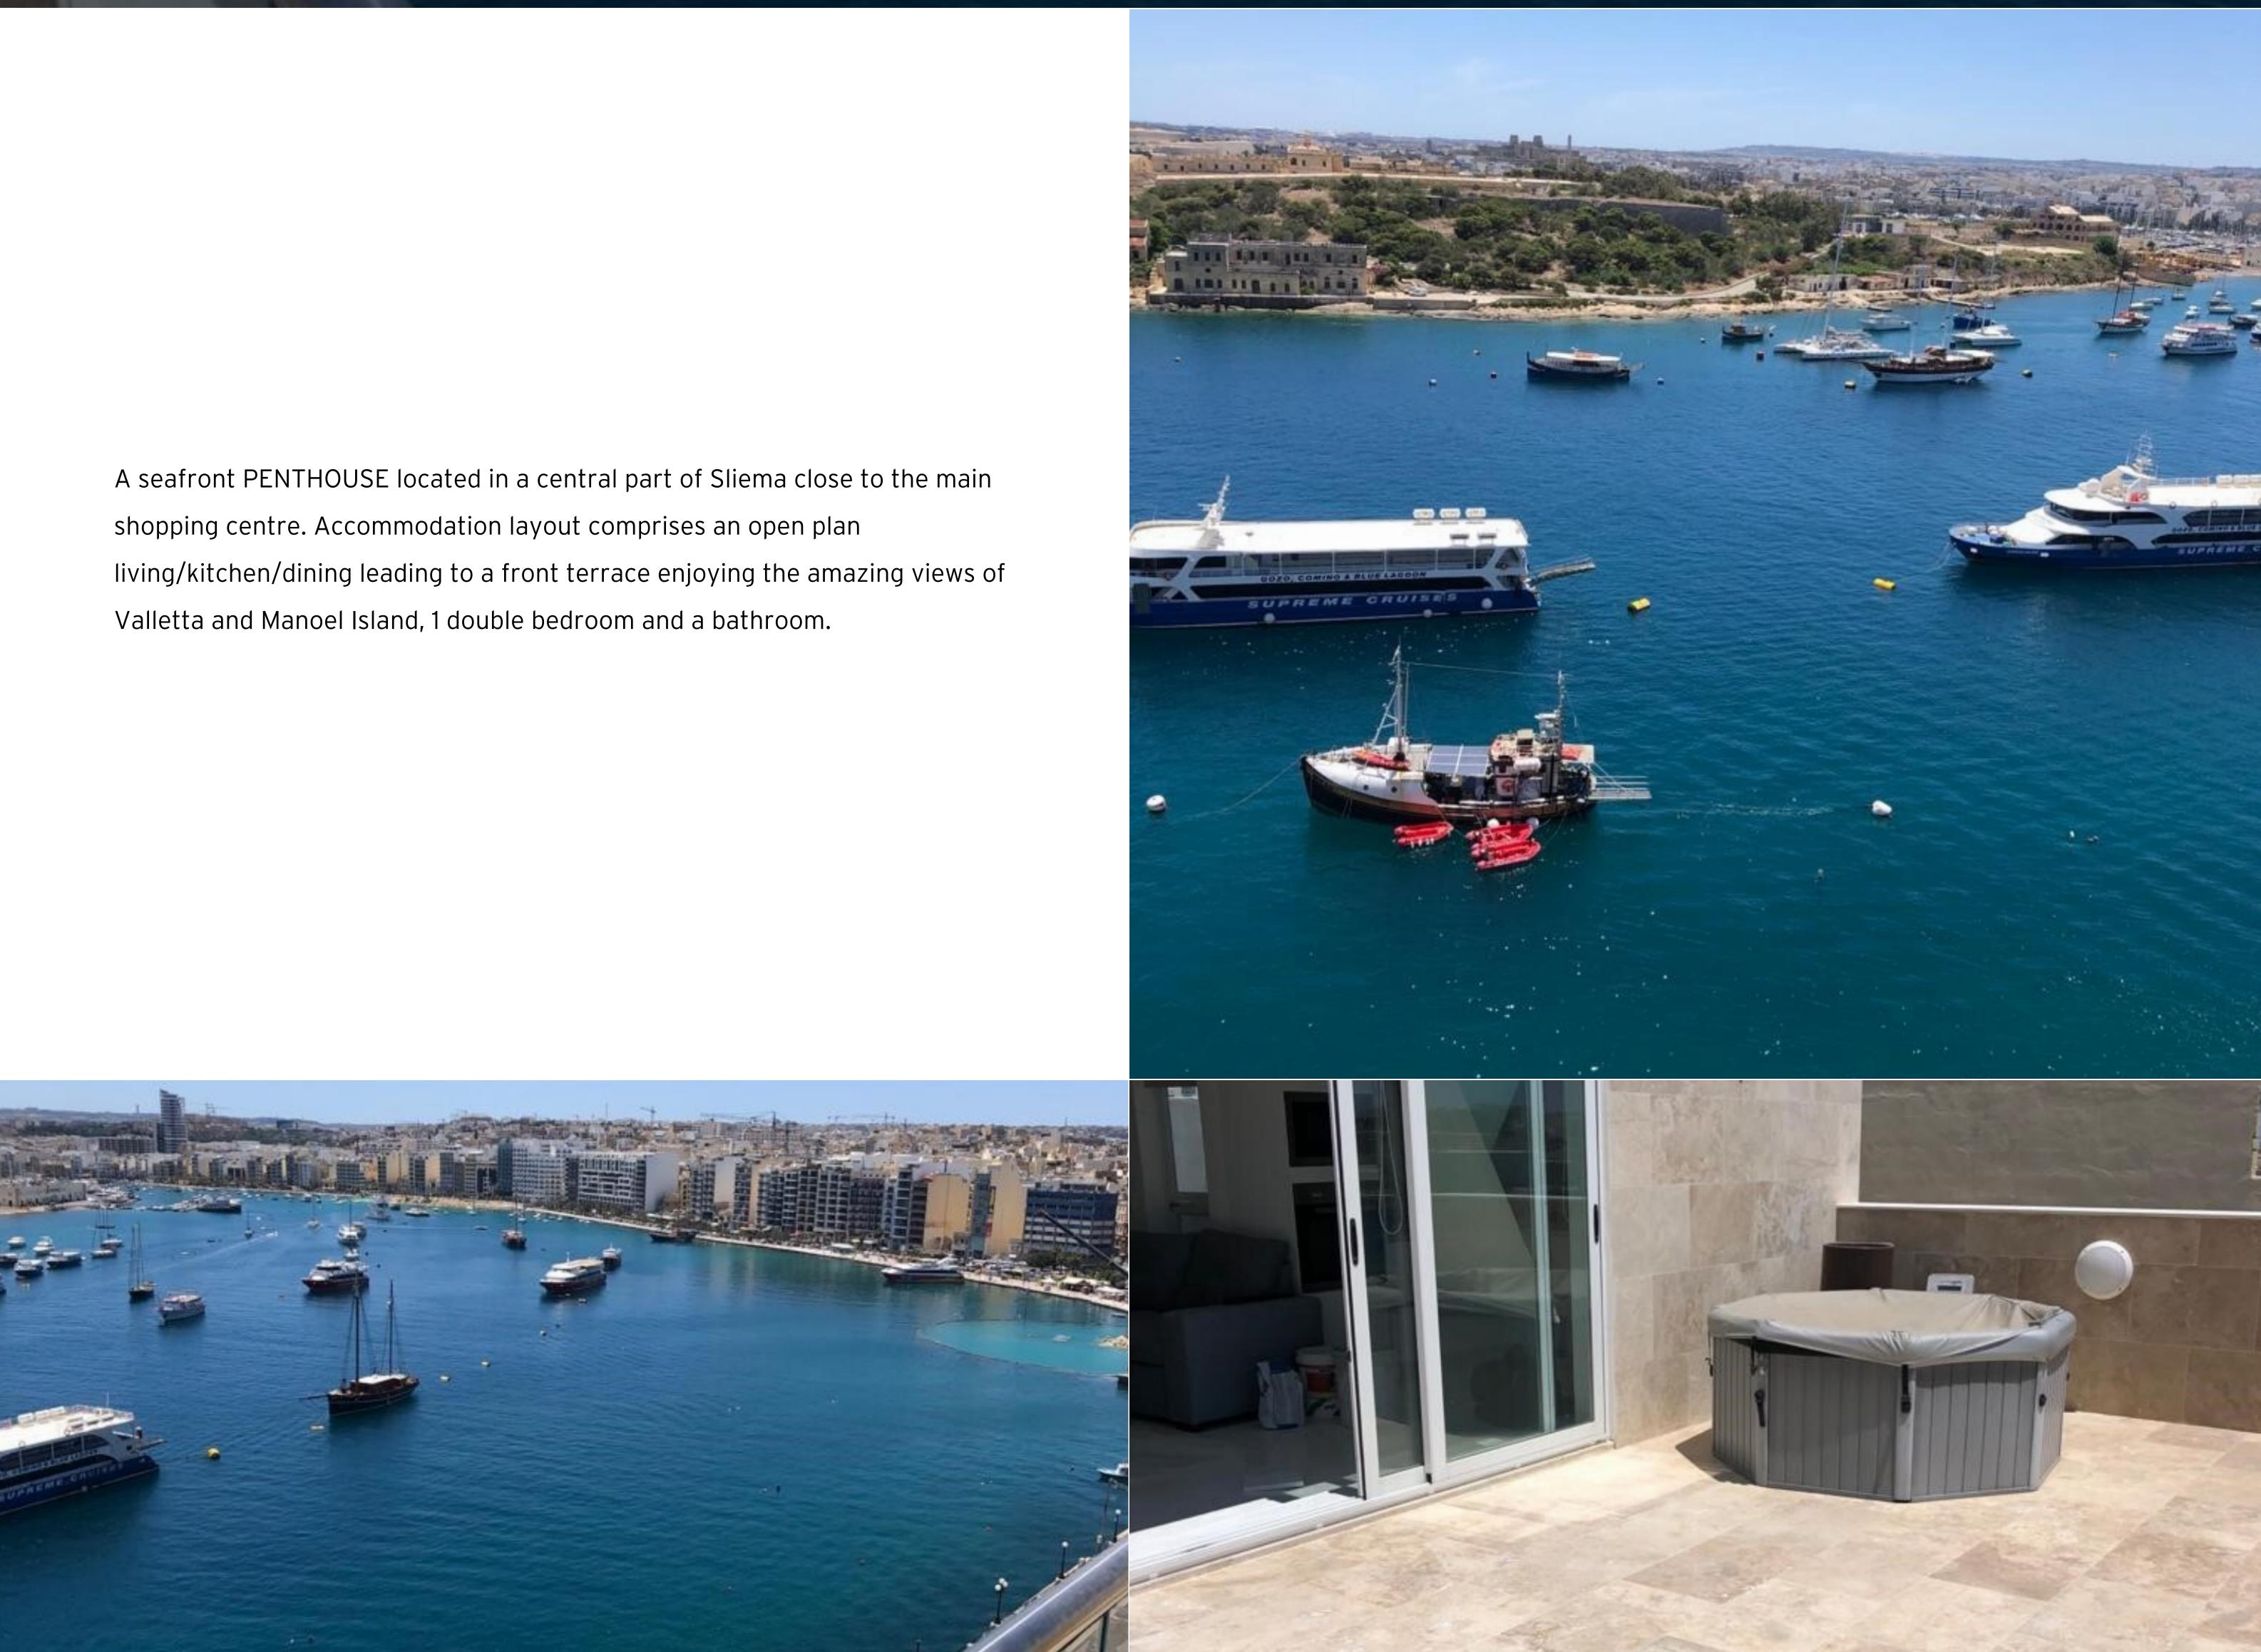

## € 2,800 Monthly

shopping centre. Accommodation layout comprises an open plan living/kitchen/dining leading to a front terrace enjoying the amazing views of Valletta and Manoel Island, 1 double bedroom and a bathroom.