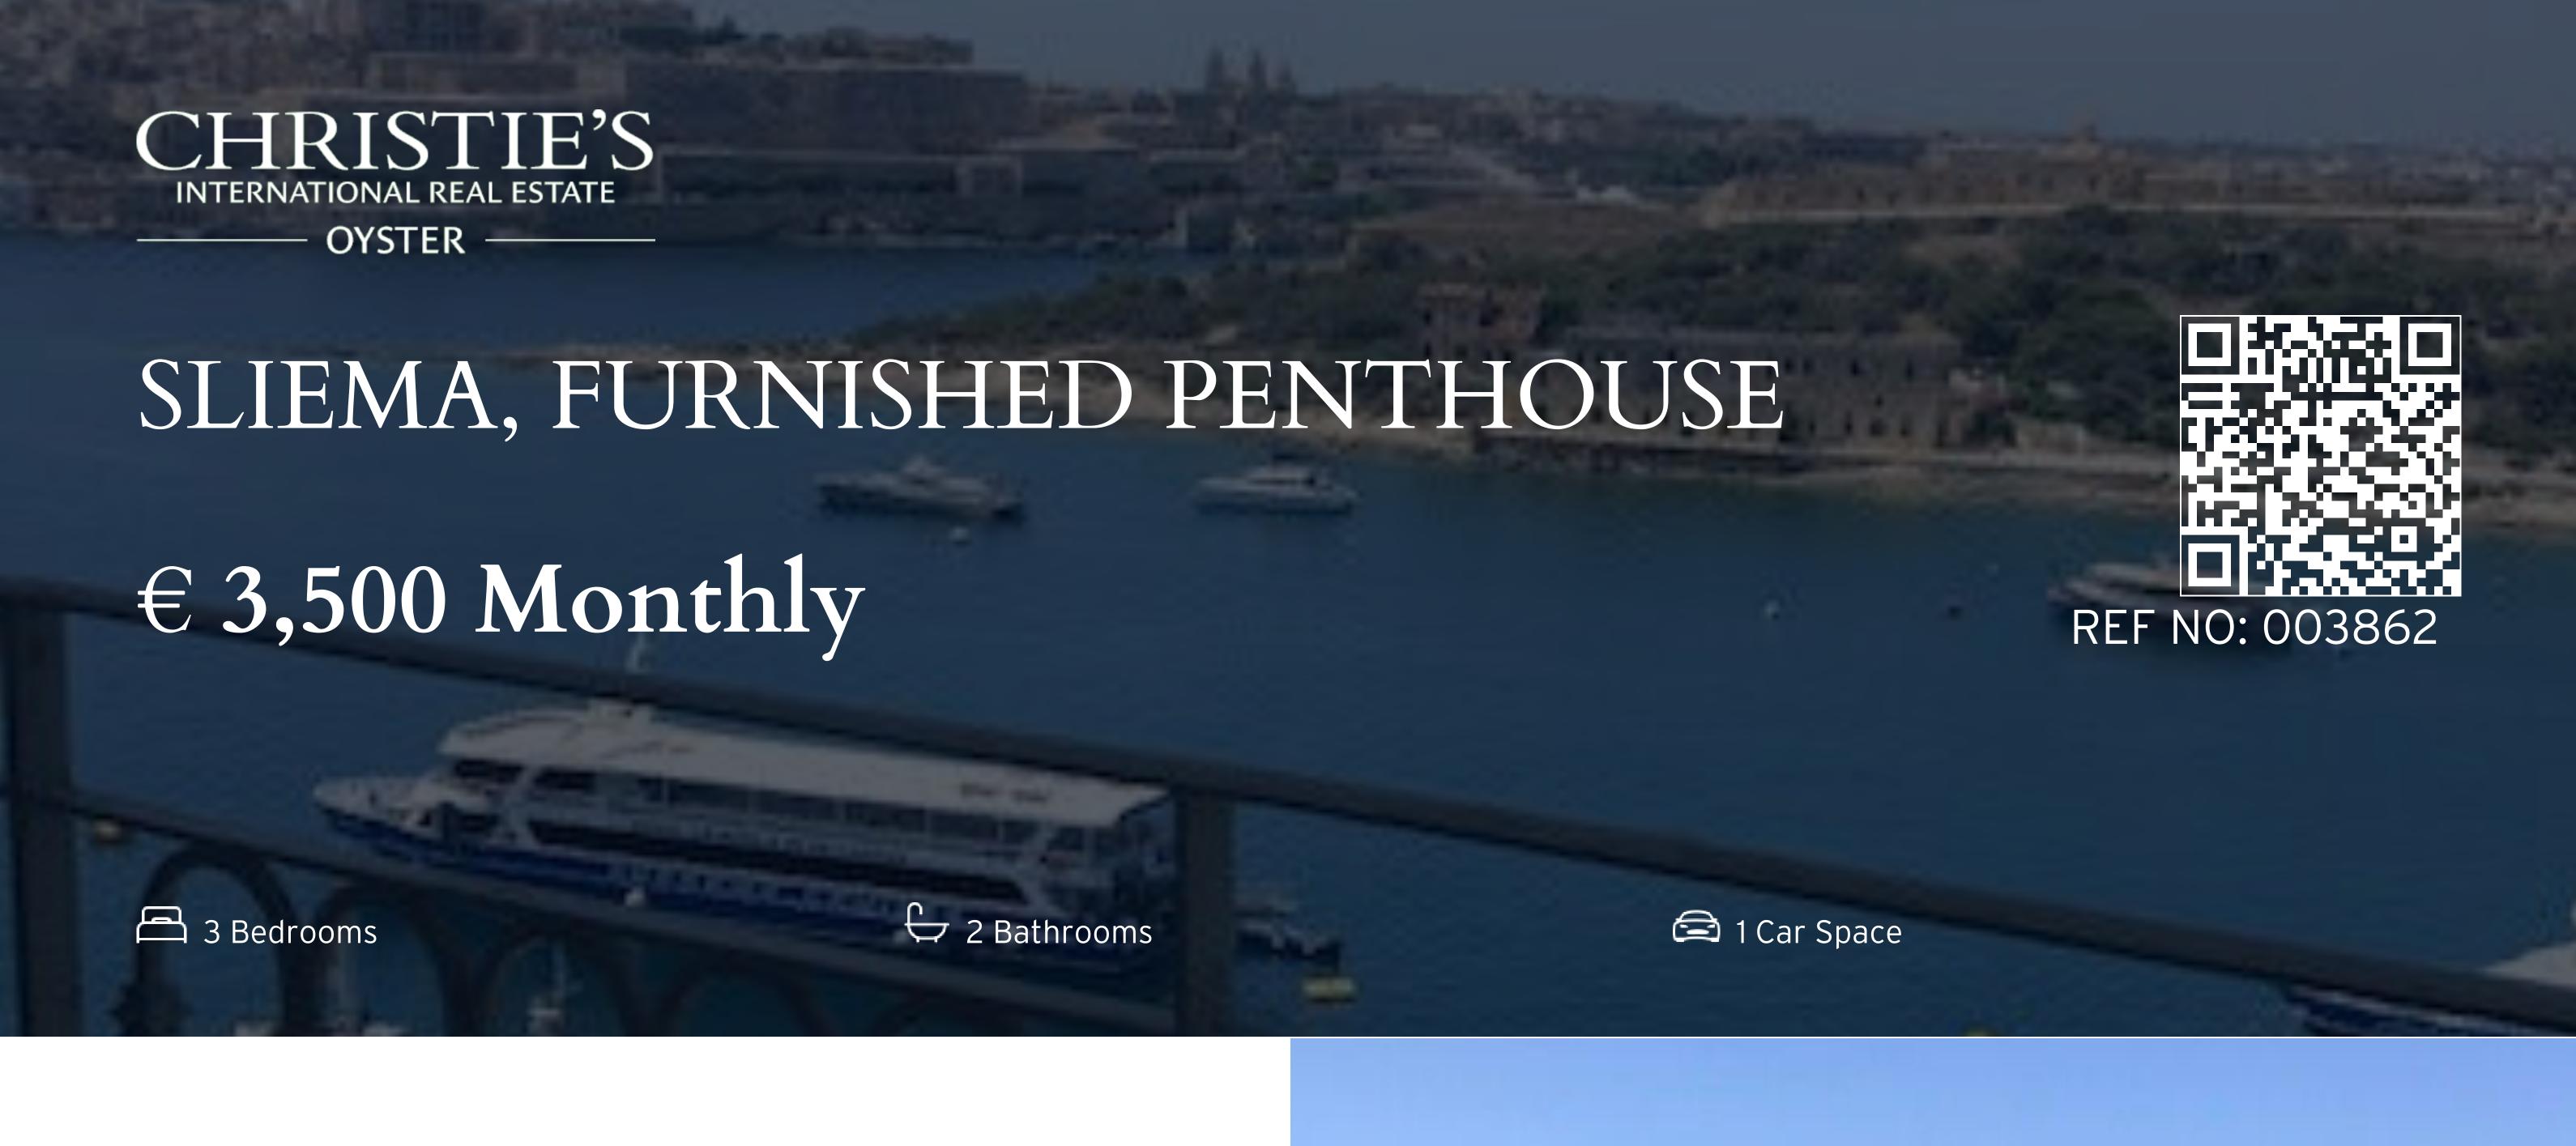

A seafront PENTHOUSE located in a central part of Sliema close to the main shopping centre enjoying magnificent views of Valletta and Manoel Island. Accommodation layout comprises an open plan living/kitchen/dining leading onto a front terrace with a pool, 3 bedrooms (main with en-suite) and a main bathroom. Complementing this property is a car space.