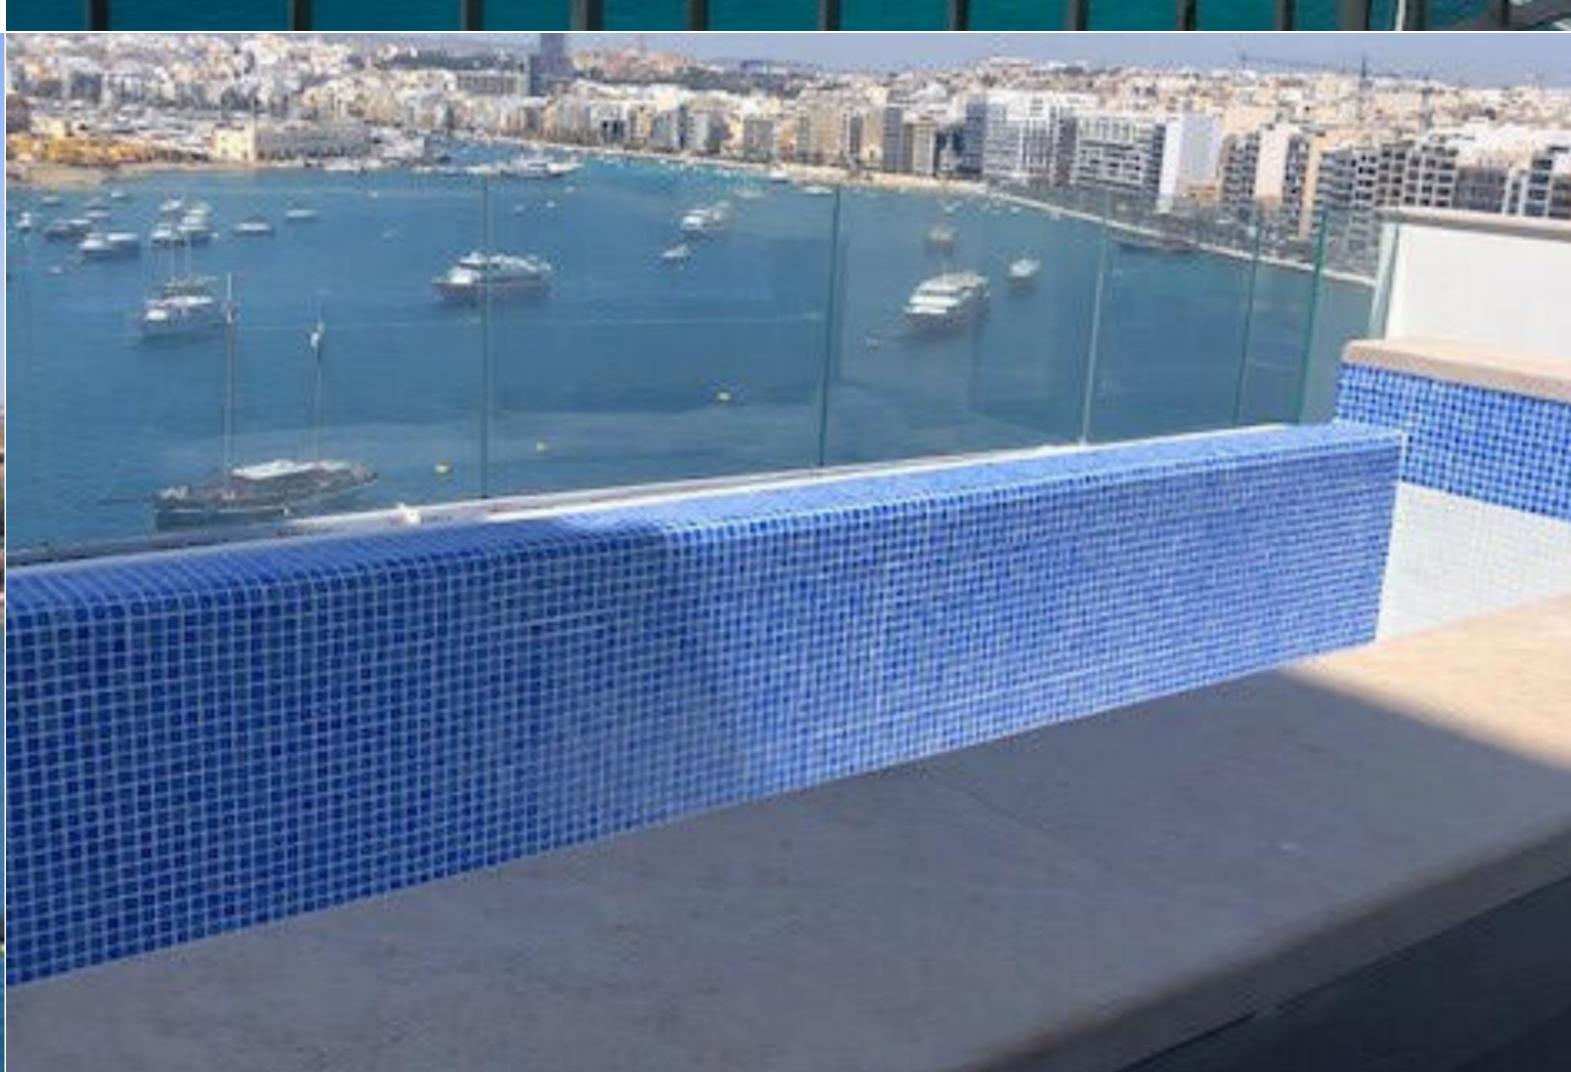

A seafront PENTHOUSE located in a central part of Sliema close to the main shopping centre enjoying magnificent views of Valletta and Manoel Island. Accommodation layout comprises an open plan living/kitchen/dining leading onto a front terrace with a pool, 3 bedrooms (main with en-suite) and a main bathroom. Complementing this property is a car space.