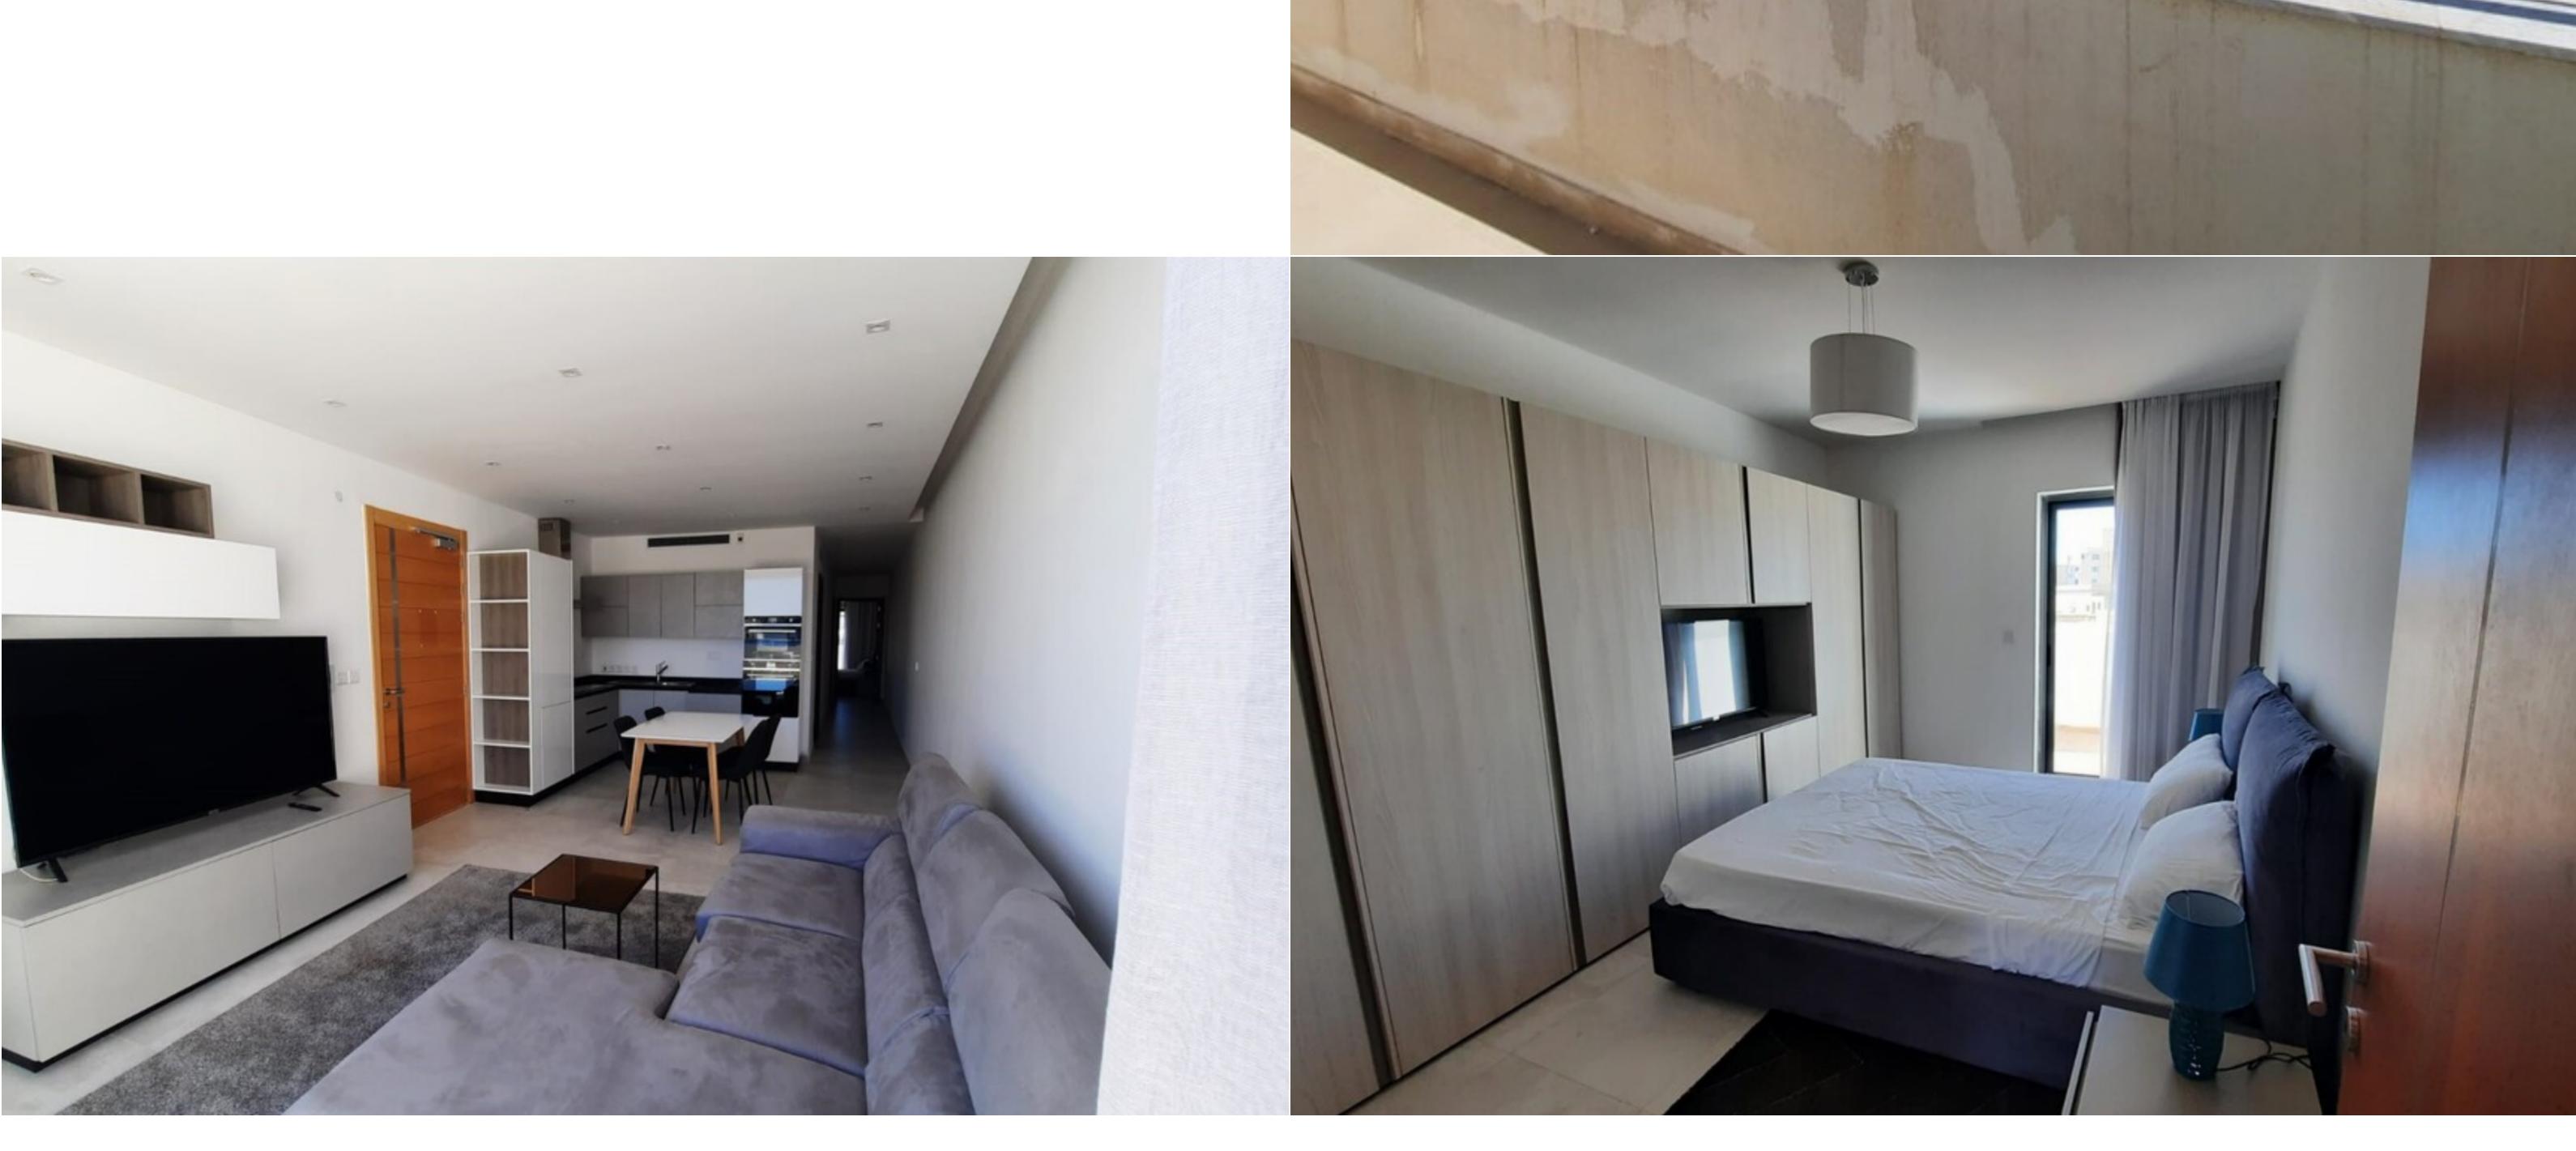

## SLIEMA, FURNISHED PENTHOUSE

## € 2,600 Monthly

A modern seafront 2 bedroom PENTHOUSE located on the Strand promenade close to Sliema's retail and leisure district enjoying magnificent unobstructed views of Manoel Island, Marsamxett Harbour and Valletta. Accommodation layout consists of an open plan living/dining, fully equipped kitchen leading onto a spacious terrace with views of Valletta, 2 bedrooms and a main bathroom.