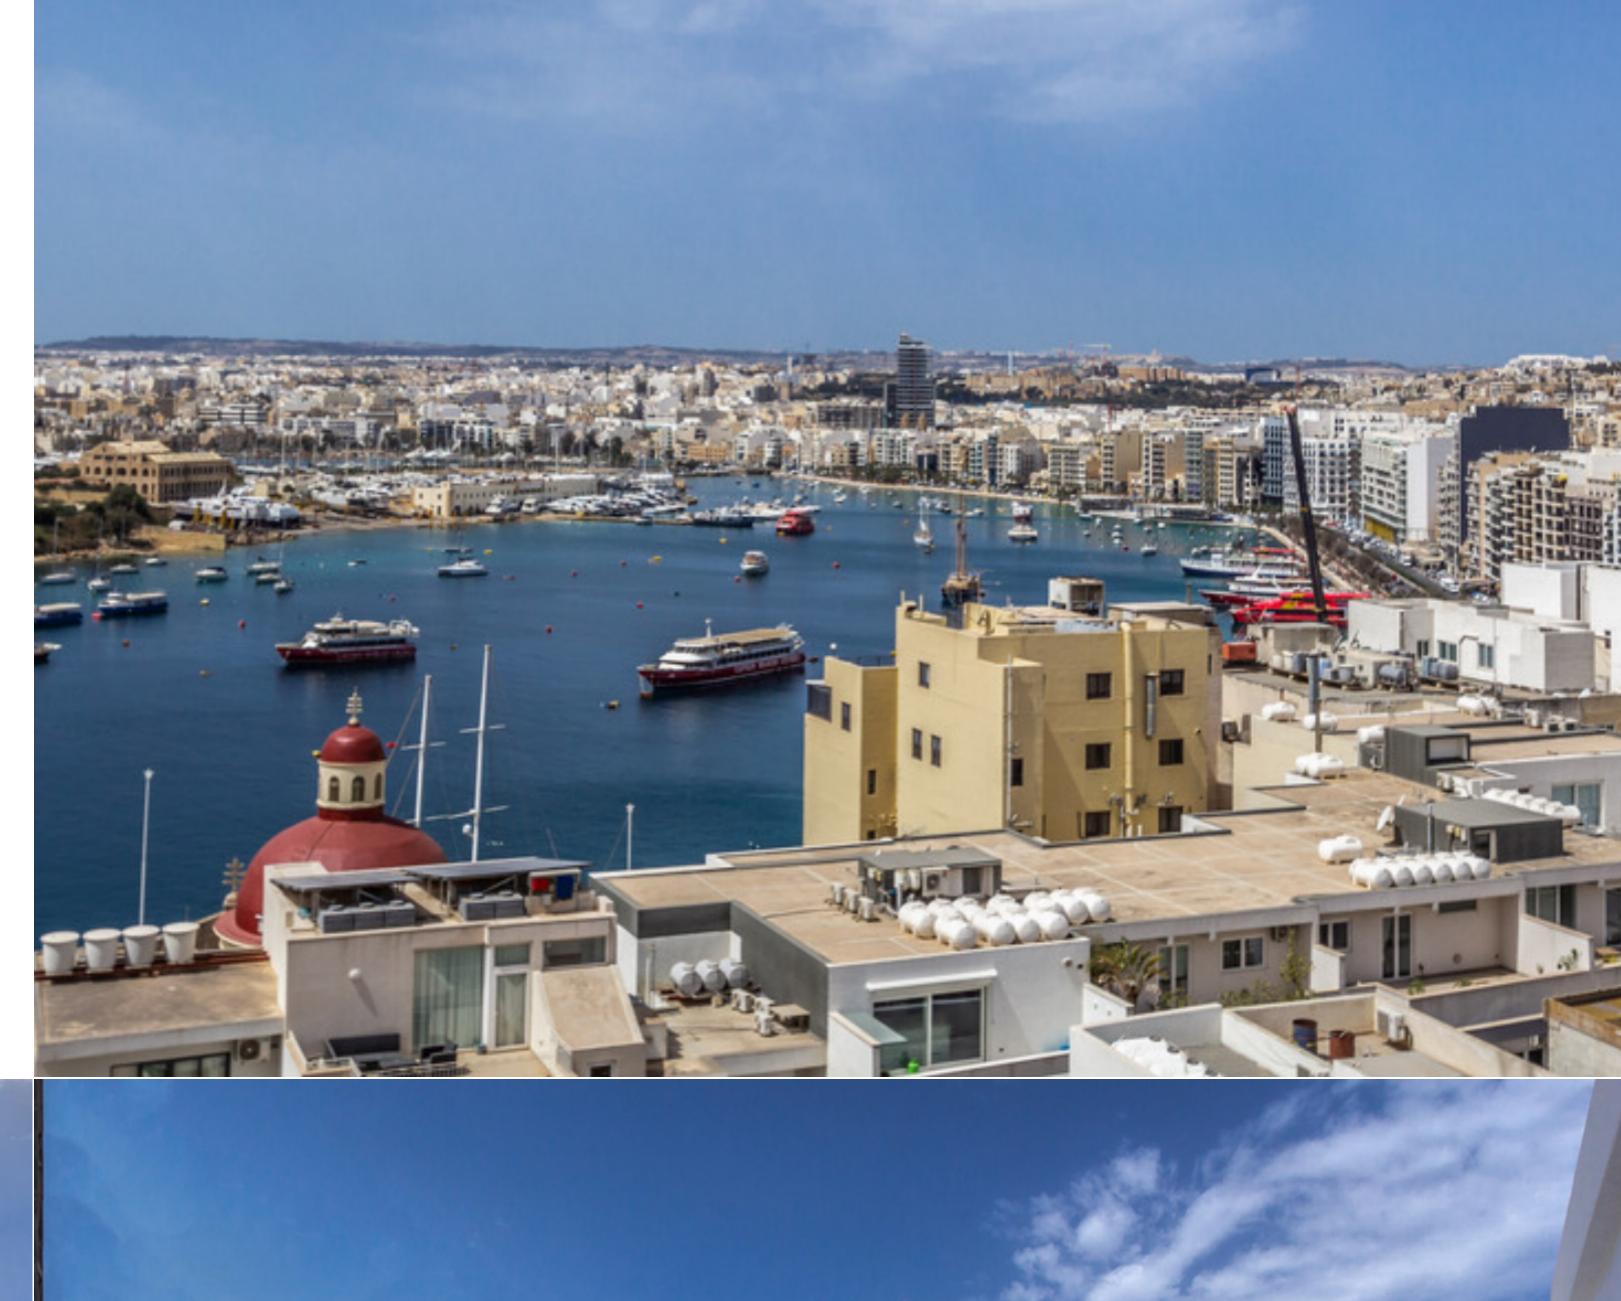

Brand new PENTHOUSE located in a prime residential area, close to the main shopping centre, restaurants and all daily amenities. Accommodation layout comprises an open plan living, kitchen and dining area, 2 double bedrooms (master with en-suite facilities and walk-in wardrobe), guest bathroom and a laundry room. The amazing outdoor area enjoys an open roof terrace, BBQ area, lounge area and a kitchen ideal for outside dining and entertaining.