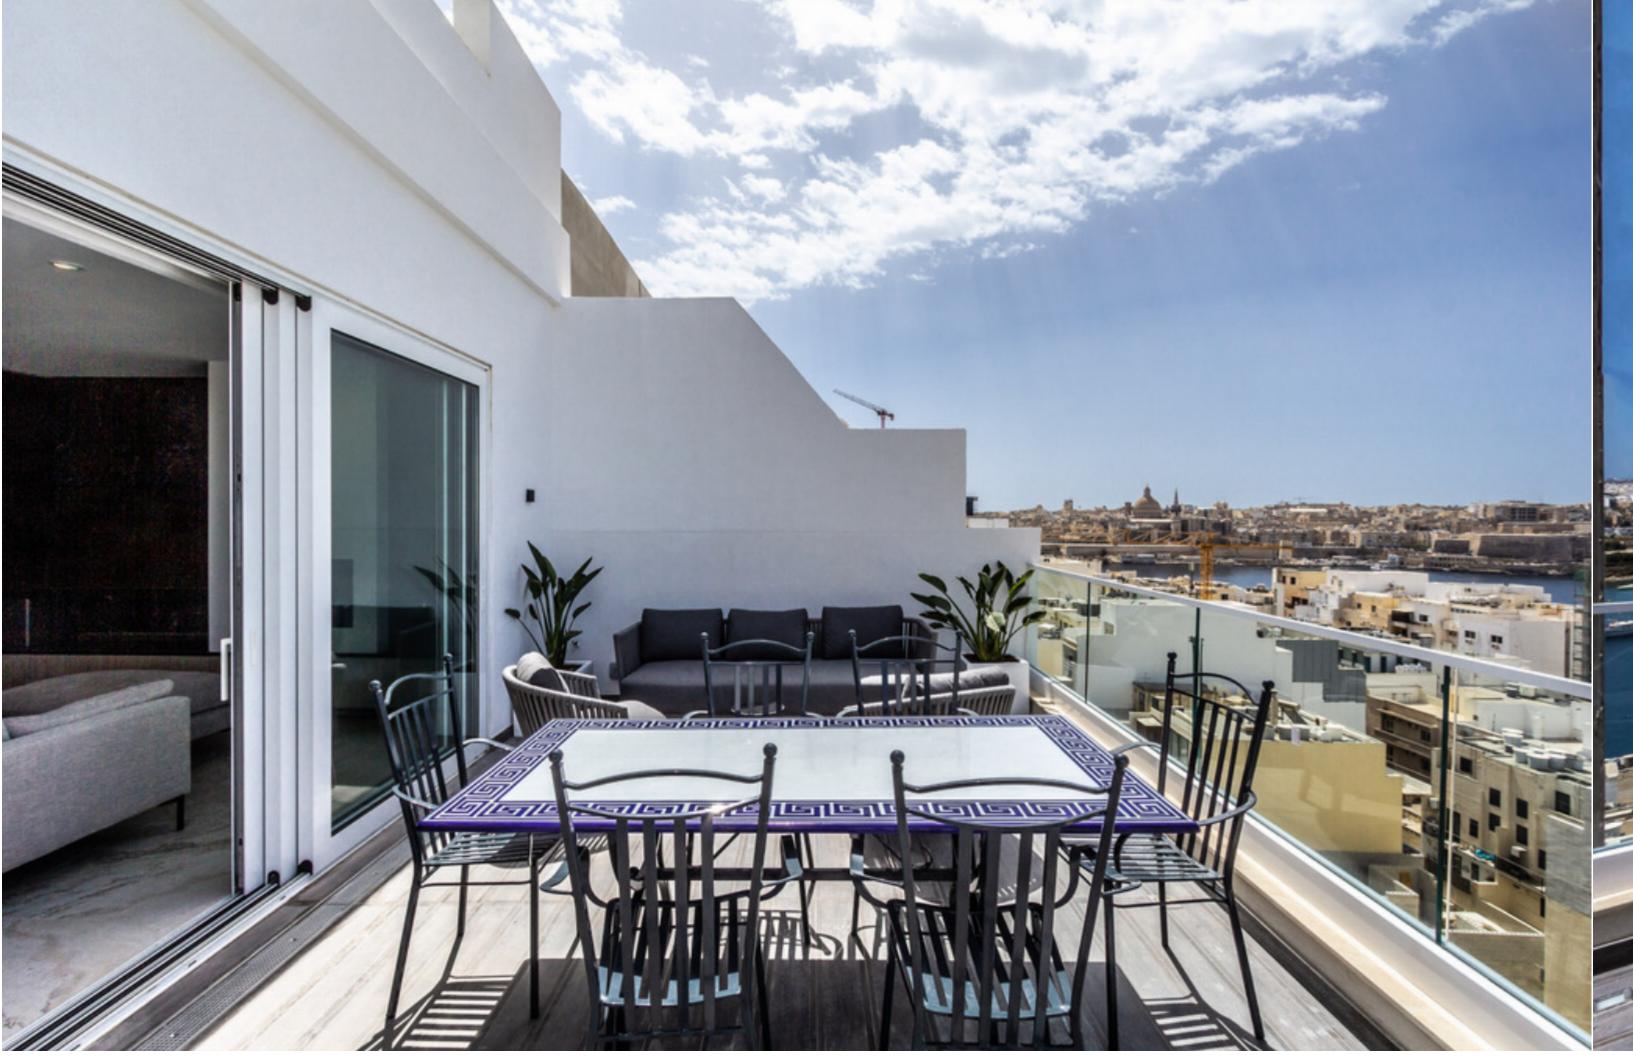

Brand new PENTHOUSE located in a prime residential area, close to the main shopping centre, restaurants and all daily amenities. Accommodation layout comprises an open plan living, kitchen and dining area, 2 double bedrooms (master with en-suite facilities and walk-in wardrobe), guest bathroom and a laundry room. The amazing outdoor area enjoys an open roof terrace, BBQ area, lounge area and a kitchen ideal for outside dining and entertaining.