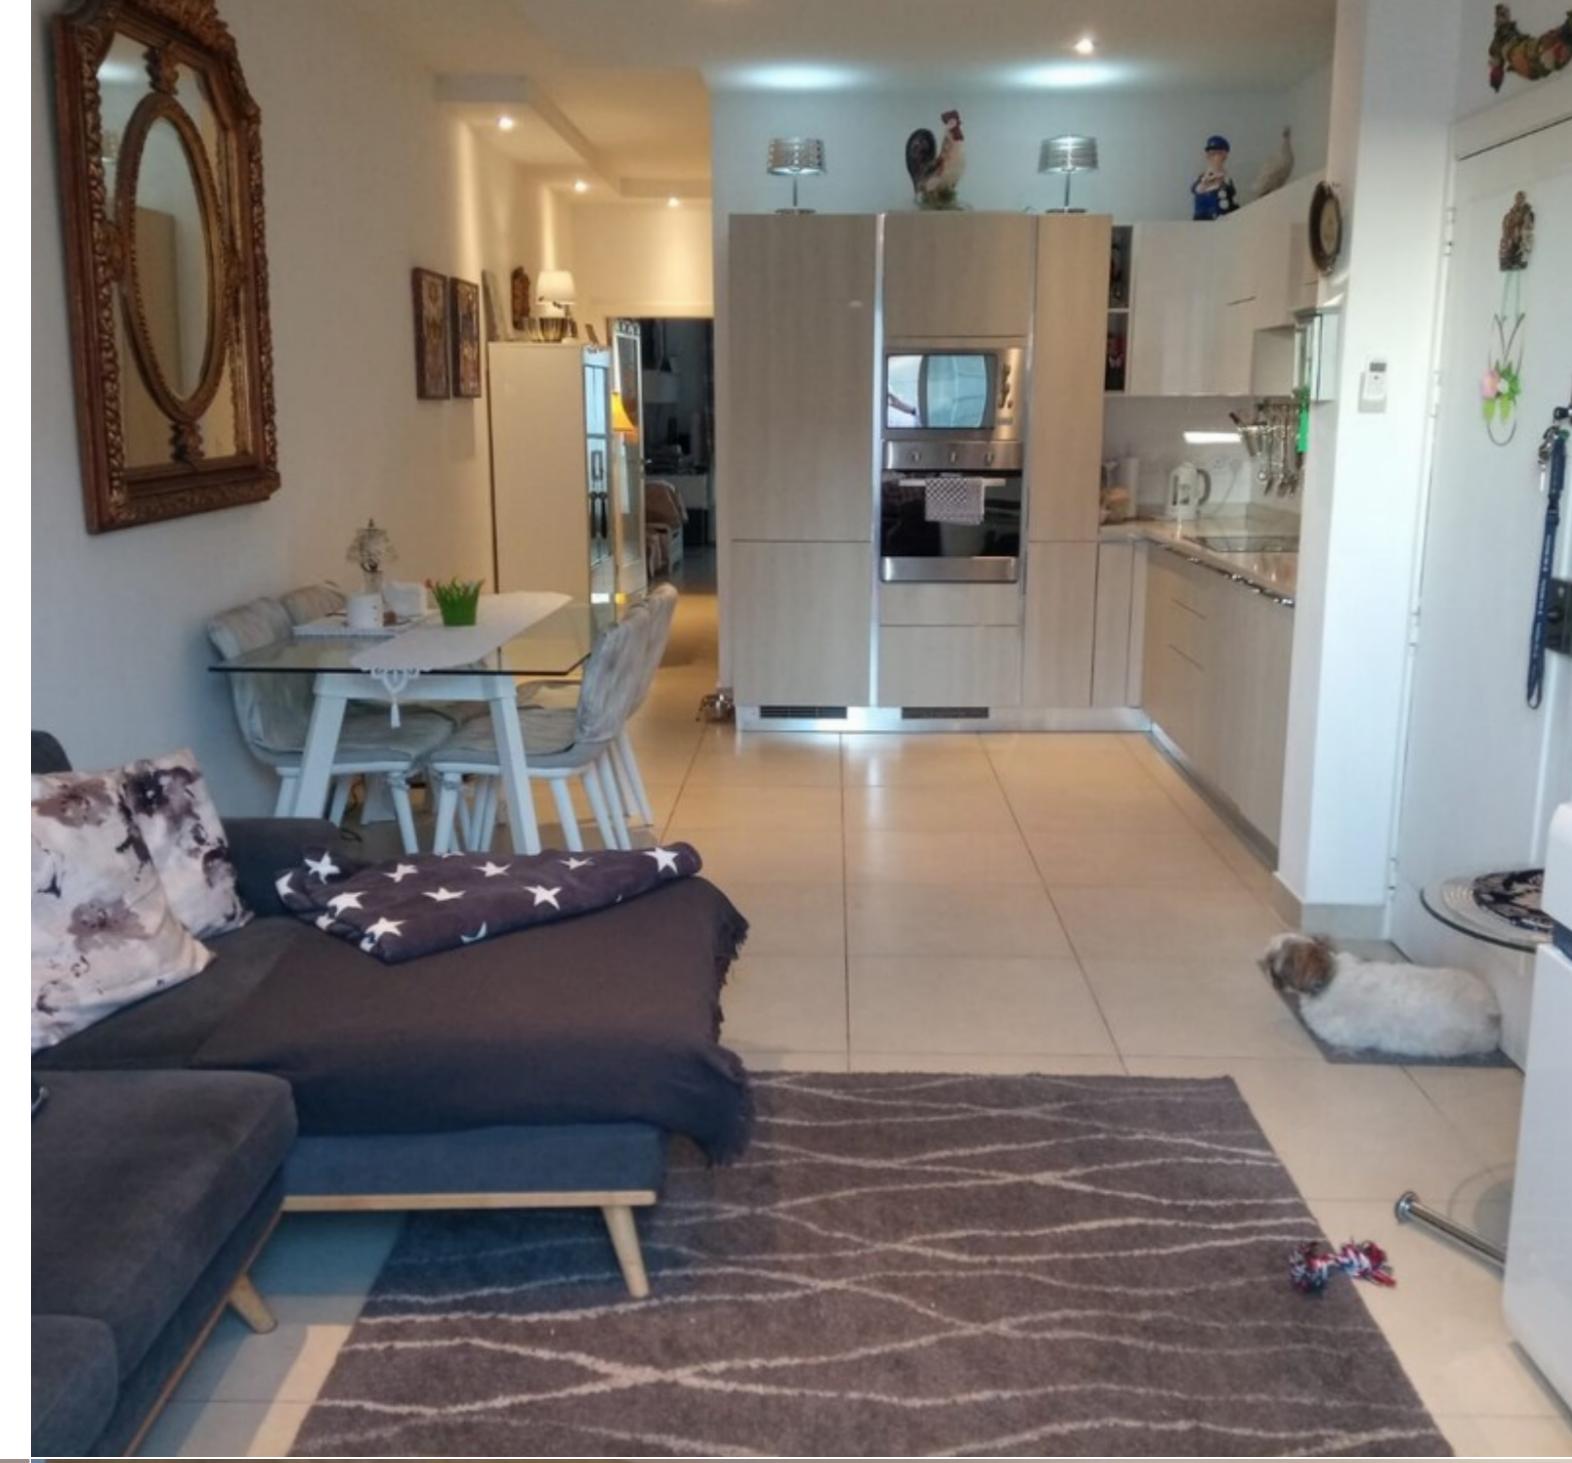

## SLIEMA, FURNISHED PENTHOUSE

€ 1,750 Monthly

REF NO: 005722

2 Bathrooms

A 110 sqm 2 bedroom SEMI DETACHED PENTHOUSE forming part of a small block of four, located in a great central location minutes walk away from seafront, promenade, restaurants/cafes/supermarkets and all daily amenities. Property layout enjoys a lovely large 18 x 14 feet terrace (roof garden) ideal for outside dining and perfect for a Jacuzzi, newly installed fitted kitchen, living/dining, a hall that leads to 2 double bedrooms (main with en-suite), guest bathroom, utility room and back balcony.