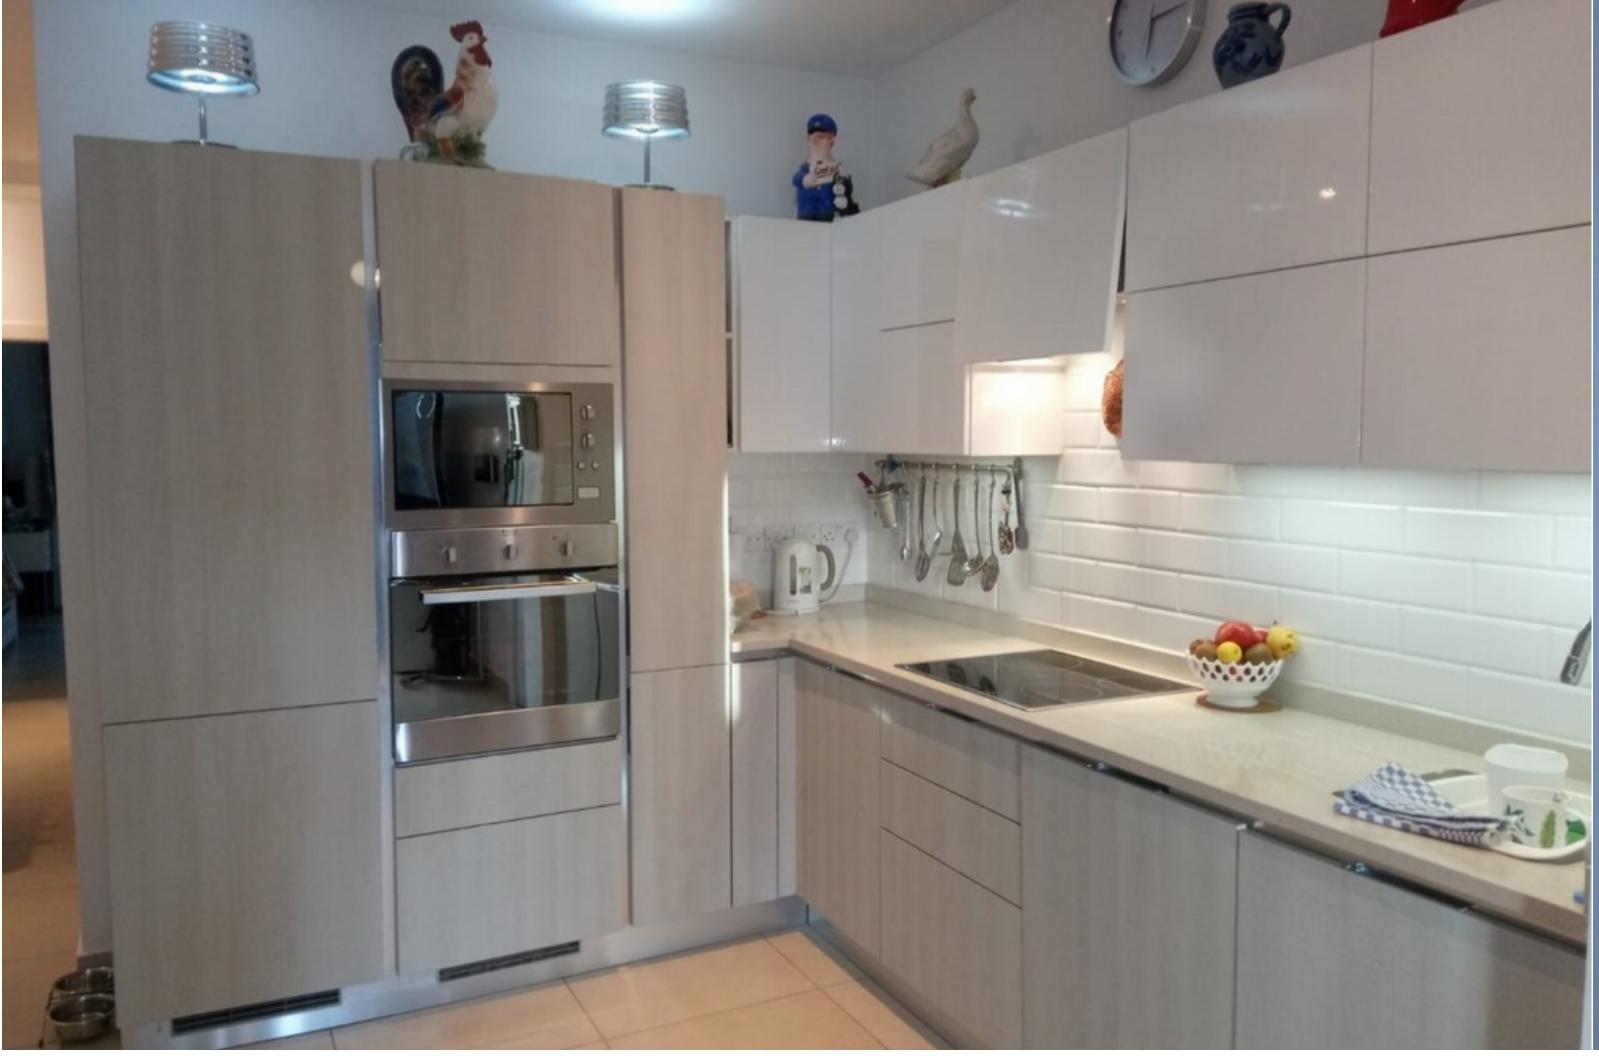

## SLIEMA, FURNISHED PENTHOUSE

€ 1,750 Monthly

REF NO: 005722

2 Bathrooms

A 110 sqm 2 bedroom SEMI DETACHED PENTHOUSE forming part of a small block of four, located in a great central location minutes walk away from seafront, promenade, restaurants/cafes/supermarkets and all daily amenities. Property layout enjoys a lovely large 18 x 14 feet terrace (roof garden) ideal for outside dining and perfect for a Jacuzzi, newly installed fitted kitchen, living/dining, a hall that leads to 2 double bedrooms (main with en-suite), guest bathroom, utility room and back balcony.