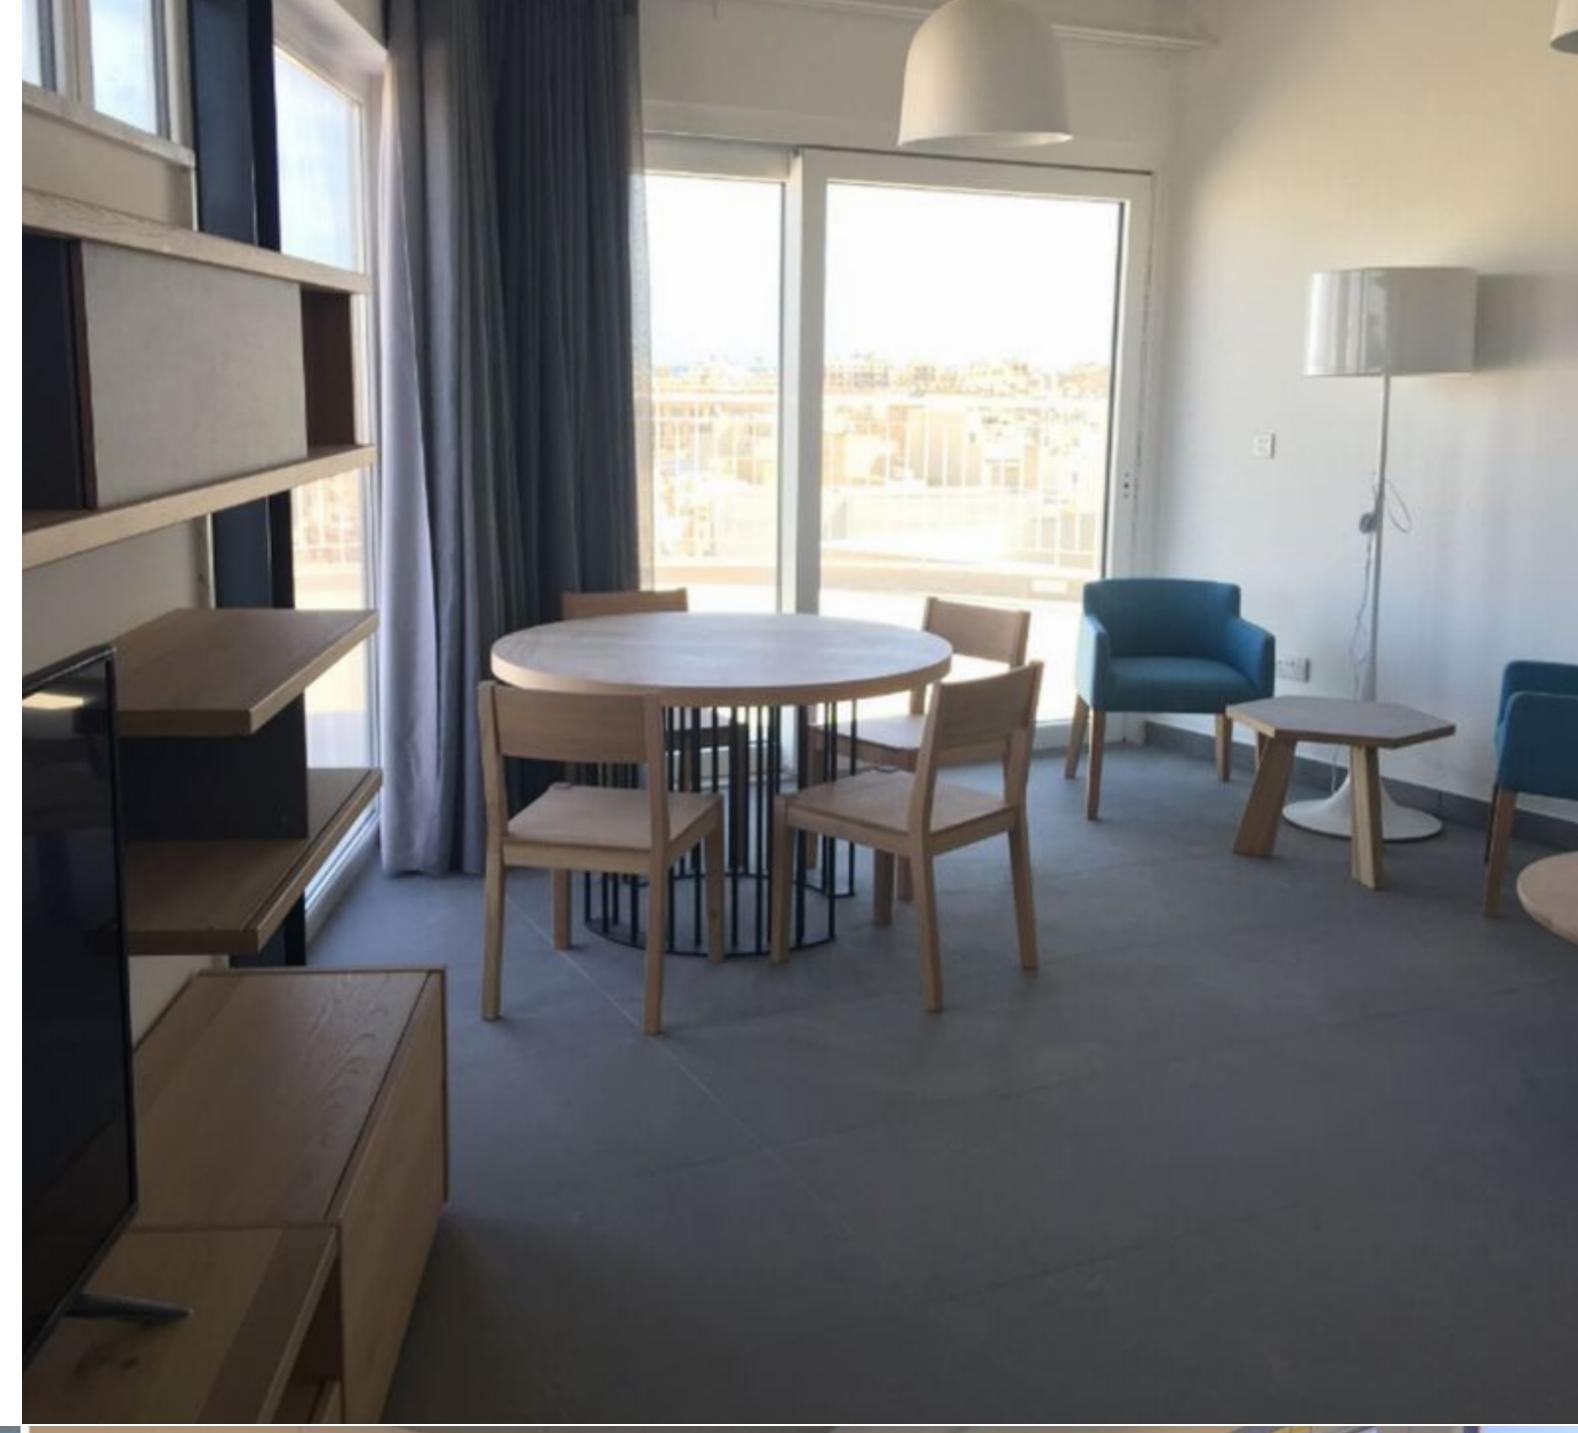

## SLIEMA, FURNISHED PENTHOUSE

€ 2,000 Monthly

REF NO: 005896

2 Bathrooms

This stylish and modern penthouse located a stone's throw away from Balluta Bay, good choice of restaurants and all daily amenities.

Accommodation layout comprises an open plan living/kitchen/dining leading onto a large terrace ideal for outdoor dining and entertaining whilst enjoying fantastic views of the crystal blue sea, 2 bedrooms, main bathroom, guest cloakroom and a laundry room.