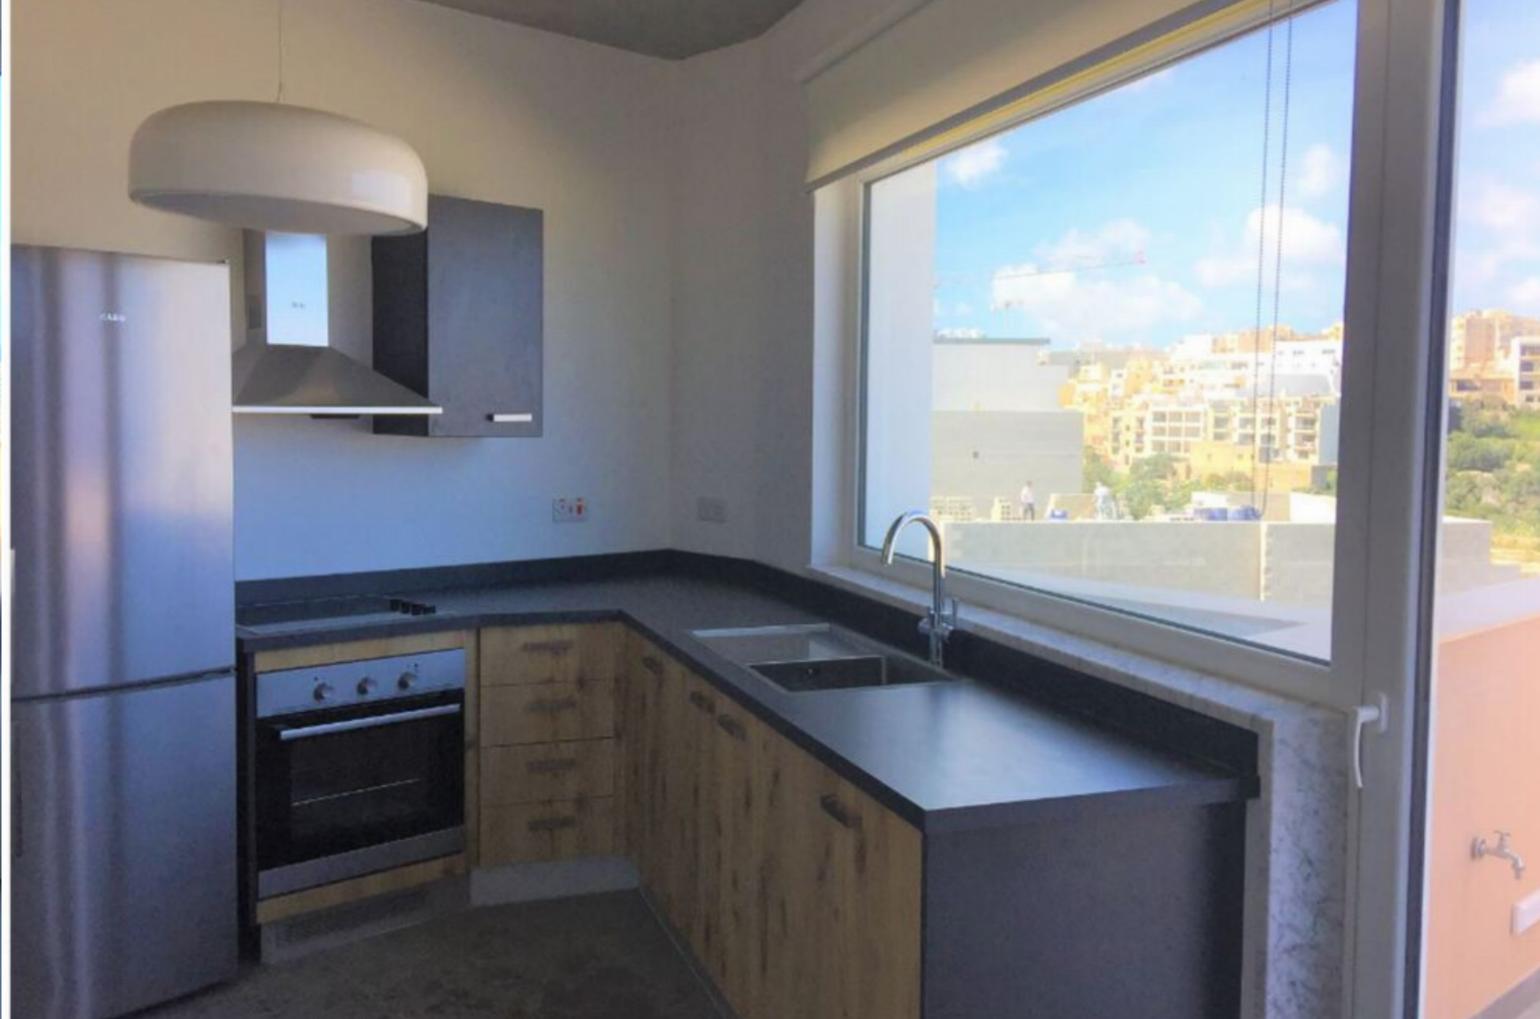

Accommodation layout comprises an open plan living/kitchen/dining leading onto a large terrace ideal for outdoor dining and entertaining whilst enjoying fantastic views of the crystal blue sea, 2 bedrooms, main bathroom, guest cloakroom and a laundry room.