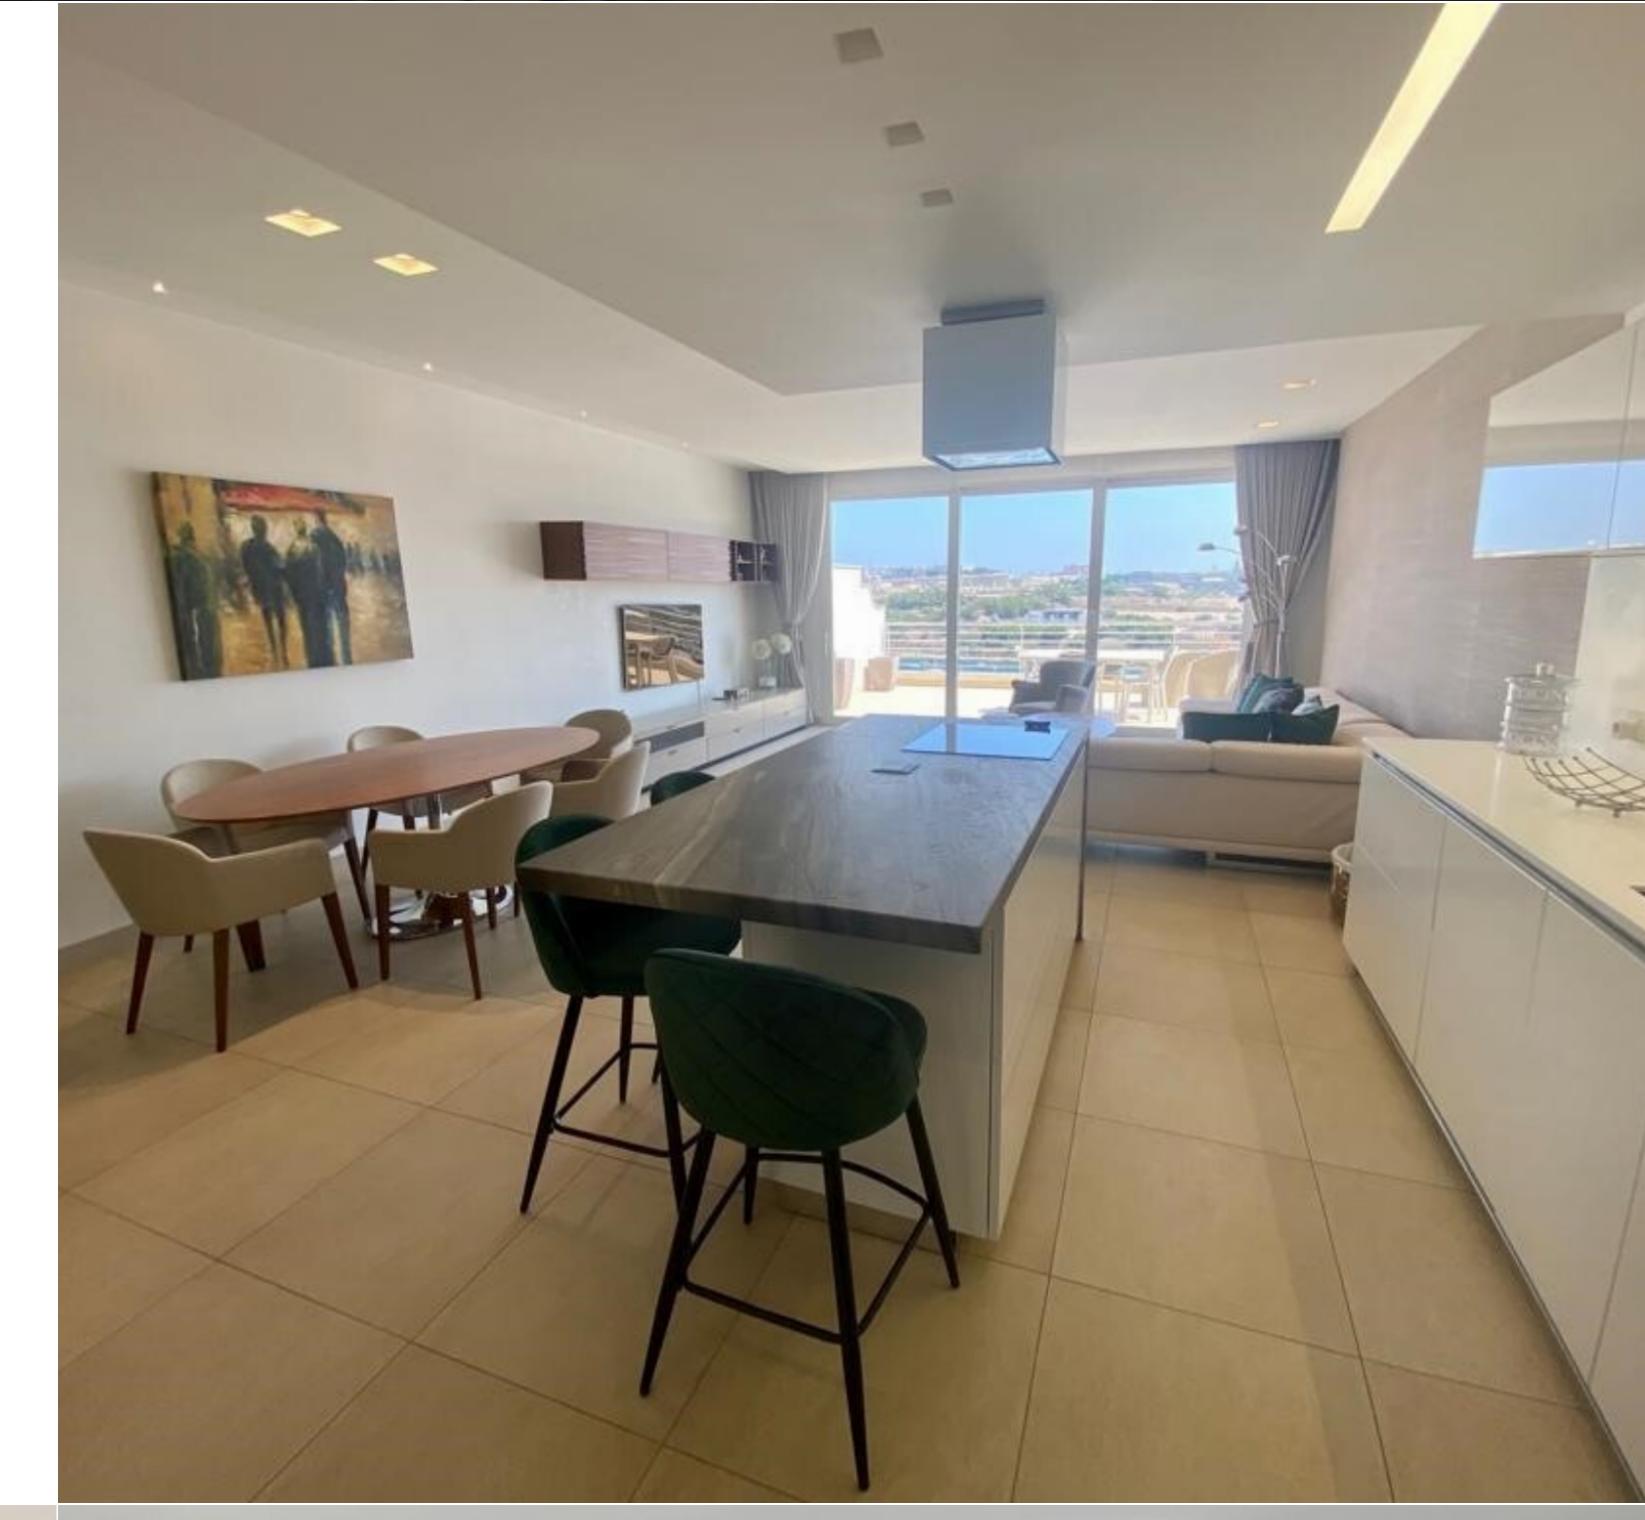

## SLIEMA, FURNISHED PENTHOUSE

€ 3,900 Monthly

REF NO: 006079

2 Bedrooms

2 Bathrooms

This brand new, luxuriously furnished, 10th floor penthouse in a modern and well maintained block situated on the Sliema Strand promenade close to many restaurants and to the shopping centre. Accommodation comprises of a spacious, bright & airy open plan designer kitchen, dining and living room leading onto a 20sqm terrace with outdoor table and chairs, electric awning and offering spectacular, unobstructed, 180 degree views of Manoel Island, Valletta Bastions, Sliema Creek & Grand Harbour Entrance. The sleeping quarters consist of 2 double bedrooms, master with en-suite shower, fitted ushaped wardrobes and back terrace, main bathroom, laundry room, drinks cabinet and near the master bedroom a small study with desk & shelves. Luxury features & amenities include: Electric blinds, VRV air conditioning throughout, separate water heaters for each of the bathrooms, fibre optic cable, 2 wall mounted flat screen tvs, Scic kitchen with marble cooking island & corian top, separate full sized fridge & full sized freezer.