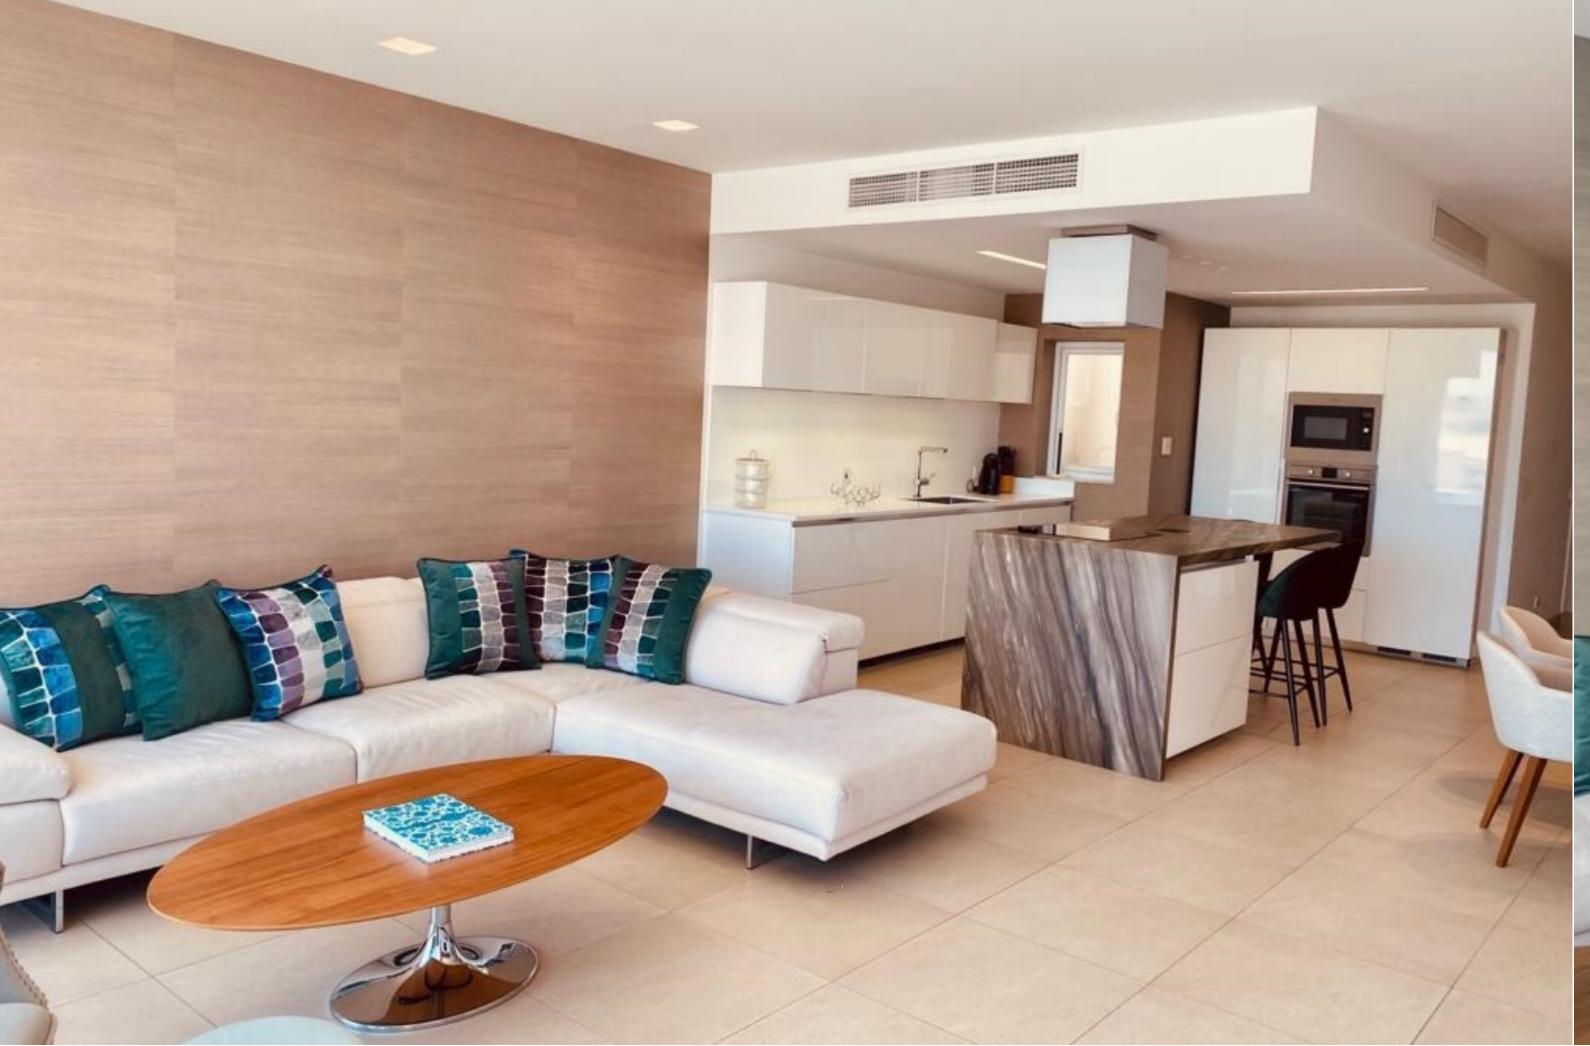

## SLIEMA, FURNISHED PENTHOUSE

€ 3,900 Monthly

REF NO: 006079

2 Bedrooms

2 Bathrooms

This brand new, luxuriously furnished, 10th floor penthouse in a modern and well maintained block situated on the Sliema Strand promenade close to many restaurants and to the shopping centre. Accommodation comprises of a spacious, bright & airy open plan designer kitchen, dining and living room leading onto a 20sqm terrace with outdoor table and chairs, electric awning and offering spectacular, unobstructed, 180 degree views of Manoel Island, Valletta Bastions, Sliema Creek & Grand Harbour Entrance. The sleeping quarters consist of 2 double bedrooms, master with en-suite shower, fitted ushaped wardrobes and back terrace, main bathroom, laundry room, drinks cabinet and near the master bedroom a small study with desk & shelves. Luxury features & amenities include: Electric blinds, VRV air conditioning throughout, separate water heaters for each of the bathrooms, fibre optic cable, 2 wall mounted flat screen tvs, Scic kitchen with marble cooking island & corian top, separate full sized fridge & full sized freezer.