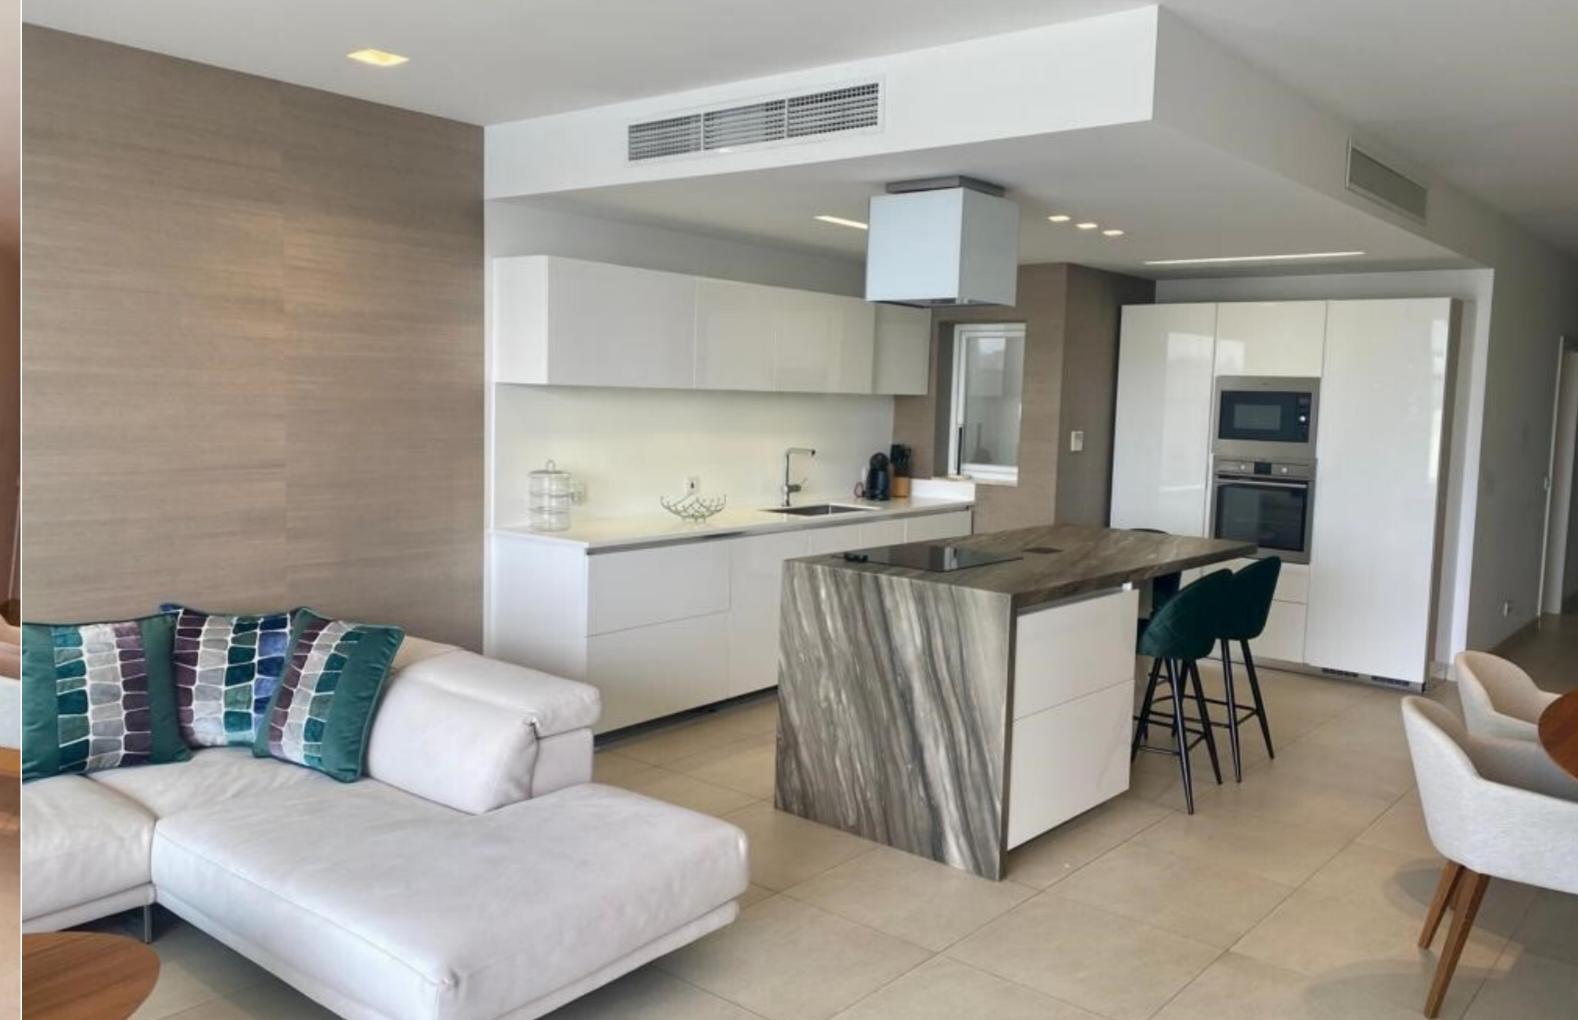

## SLIEMA, FURNISHED PENTHOUSE

€ 3,900 Monthly

REF NO: 006079

2 Bedrooms

2 Bathrooms

This brand new, luxuriously furnished, 10th floor penthouse in a modern and well maintained block situated on the Sliema Strand promenade close to many restaurants and to the shopping centre. Accommodation comprises of a spacious, bright & airy open plan designer kitchen, dining and living room leading onto a 20sqm terrace with outdoor table and chairs, electric awning and offering spectacular, unobstructed, 180 degree views of Manoel Island, Valletta Bastions, Sliema Creek & Grand Harbour Entrance. The sleeping quarters consist of 2 double bedrooms, master with en-suite shower, fitted ushaped wardrobes and back terrace, main bathroom, laundry room, drinks cabinet and near the master bedroom a small study with desk & shelves. Luxury features & amenities include: Electric blinds, VRV air conditioning throughout, separate water heaters for each of the bathrooms, fibre optic cable, 2 wall mounted flat screen tvs, Scic kitchen with marble cooking island & corian top, separate full sized fridge & full sized freezer.