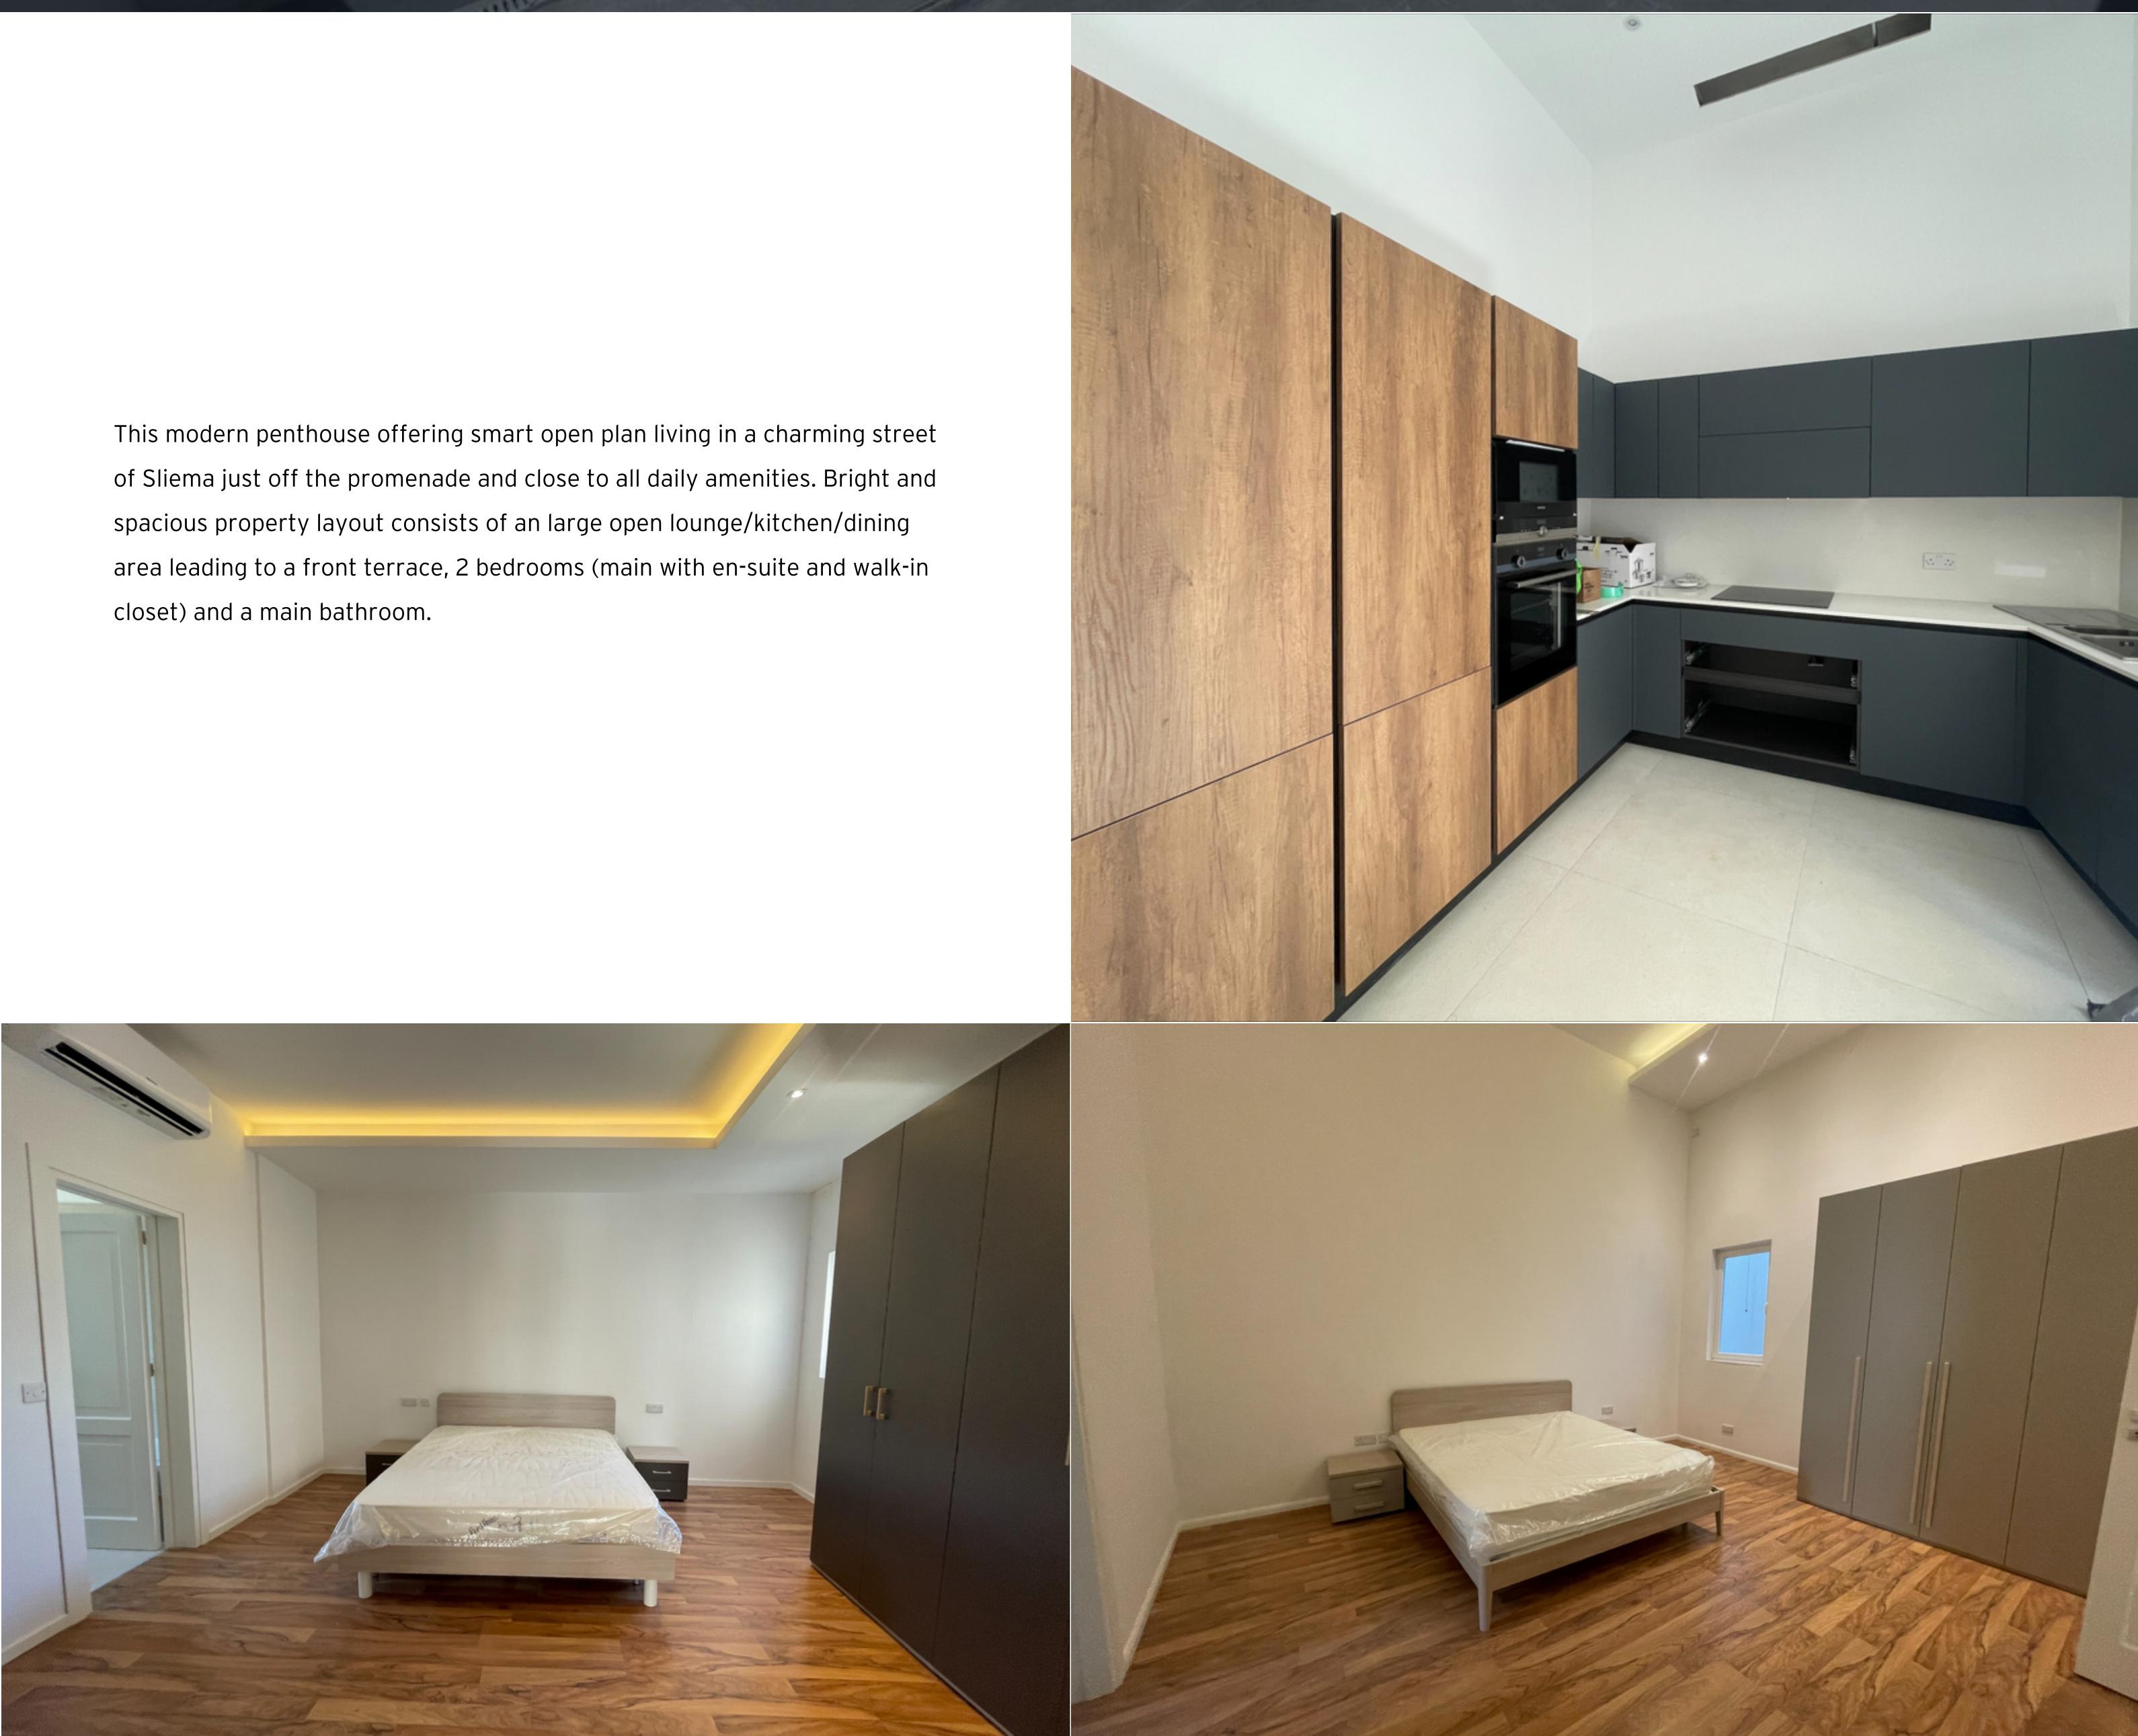

## € 2,800 Monthly

of Sliema just off the promenade and close to all daily amenities. Bright and spacious property layout consists of an large open lounge/kitchen/dining area leading to a front terrace, 2 bedrooms (main with en-suite and walk-in closet) and a main bathroom.