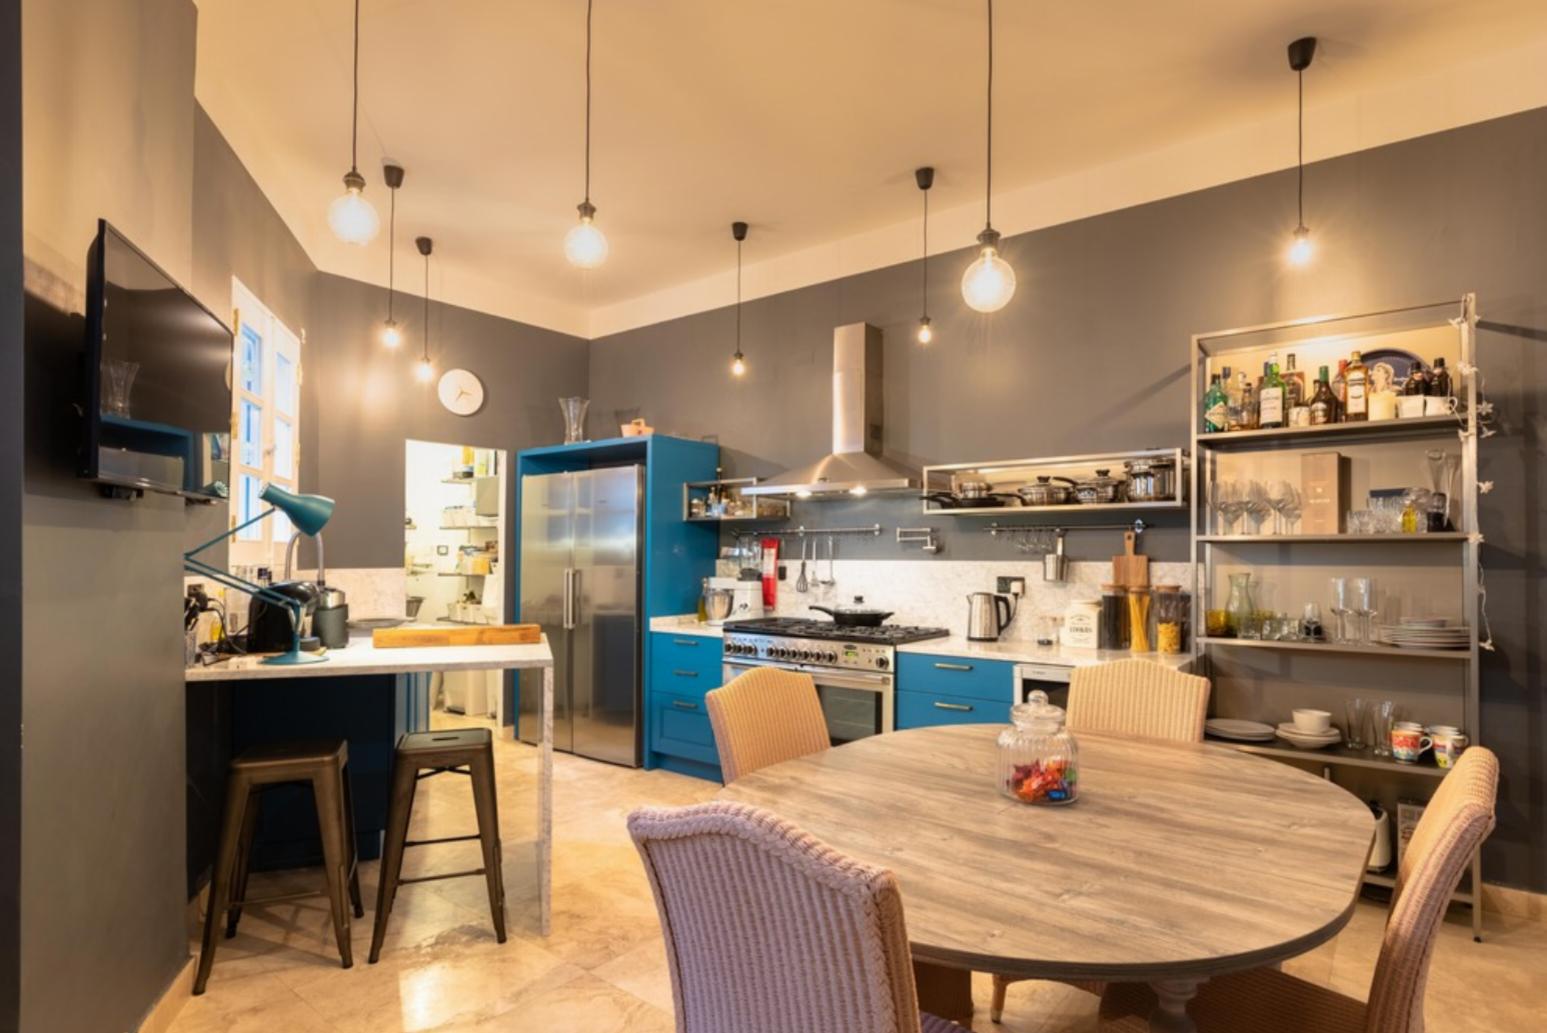

A corner TOWNHOUSE situated in Sliema centre within walking distance to the main shopping district, cafes and restaurants. This property is set on 3 floors, accommodation on ground floor level comprises an entrance hall, sitting room, dining area, fully equipped kitchen/pantry and guest toilet. At first floor level one finds 2 bedrooms and a main bathroom. The second floor consists of a bedroom, guest bathroom, laundry room and 2 terraces. Complementing this property is a roof garden with airspace enjoying sea views. All traditional authentic features have been retained such as stone slabs, stone staircase with original wrought iron railings, traditional Maltese balcony, traditional timber louver apertures and patterned tiles. A Smart home system managed from a hand-held device also adorn this one-of-a-kind property featuring intruder alarm, outdoor and indoor CCTVs, hands-free intercom, mood lighting, sound surround system all throughout including bathrooms and the outdoor areas and much more. This property is being sold partly furnished.