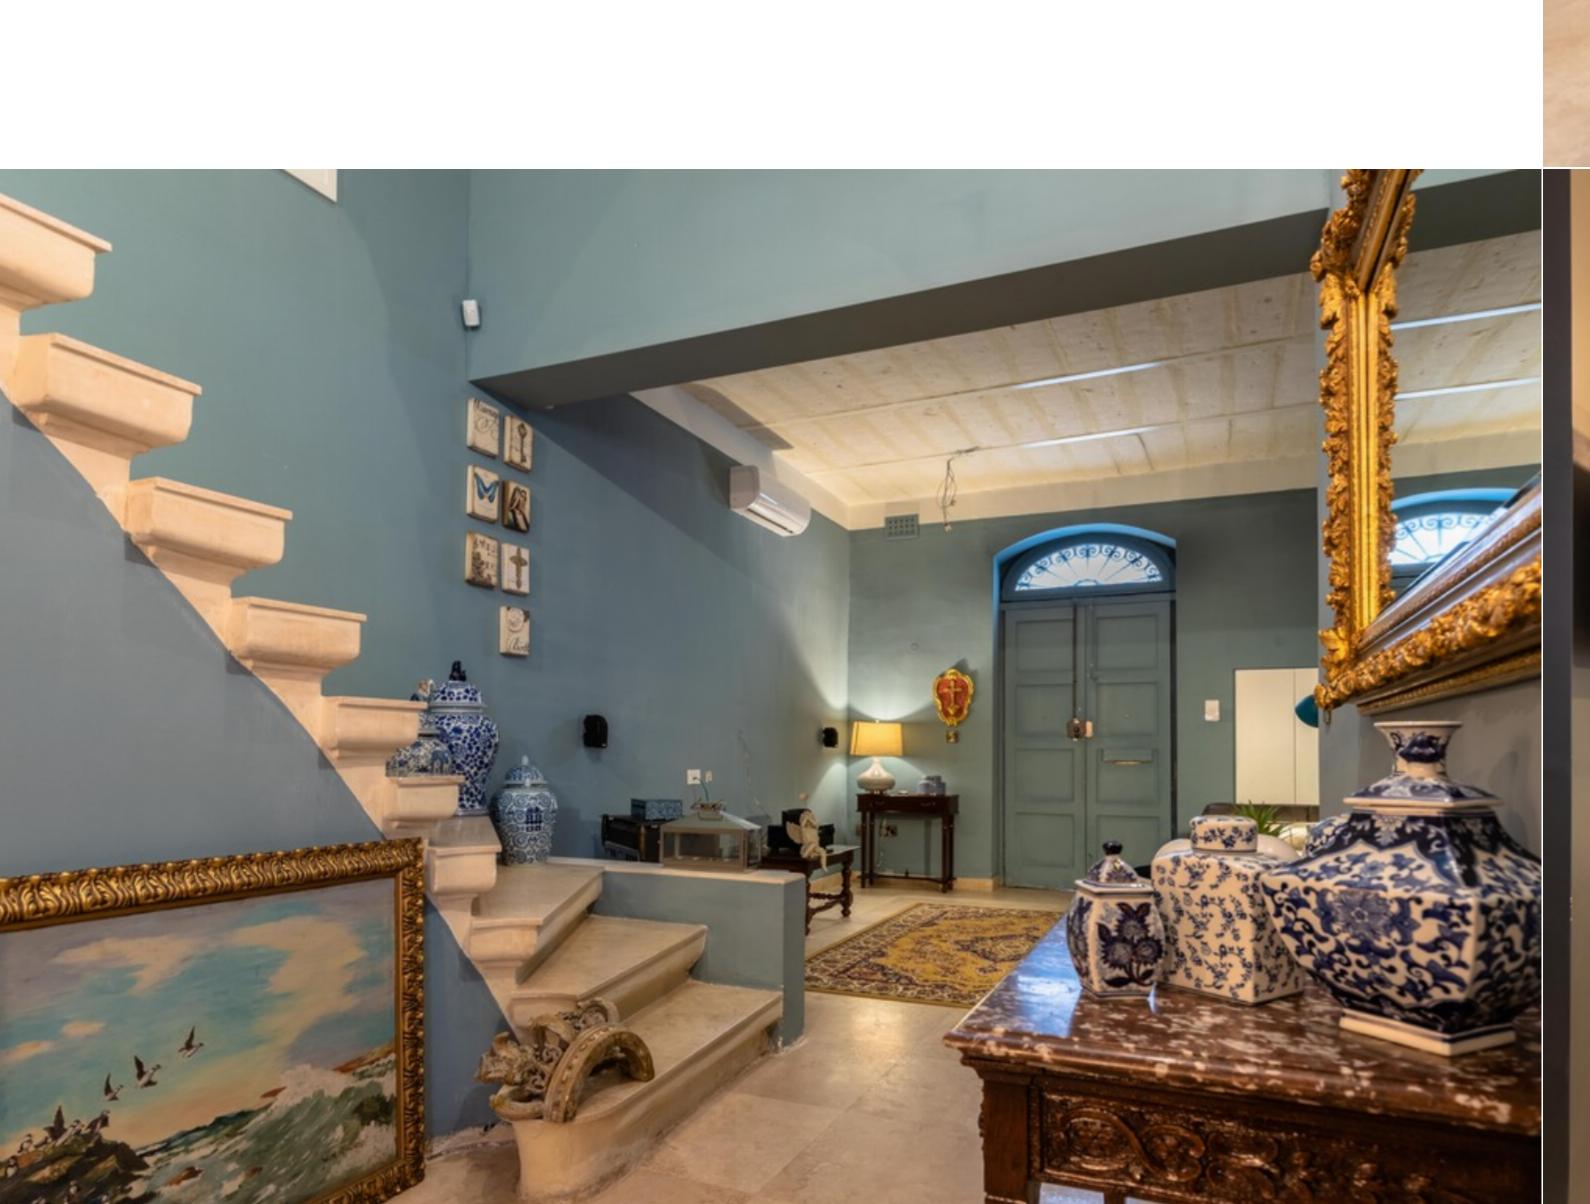

A corner TOWNHOUSE situated in Sliema centre within walking distance to the main shopping district, cafes and restaurants. This property is set on 3 floors, accommodation on ground floor level comprises an entrance hall, sitting room, dining area, fully equipped kitchen/pantry and guest toilet. At first floor level one finds 2 bedrooms and a main bathroom. The second floor consists of a bedroom, guest bathroom, laundry room and 2 terraces. Complementing this property is a roof garden with airspace enjoying sea views. All traditional authentic features have been retained such as stone slabs, stone staircase with original wrought iron railings, traditional Maltese balcony, traditional timber louver apertures and patterned tiles. A Smart home system managed from a hand-held device also adorn this one-of-a-kind property featuring intruder alarm, outdoor and indoor CCTVs, hands-free intercom, mood lighting, sound surround system all throughout including bathrooms and the outdoor areas and much more. This property is being sold partly furnished.