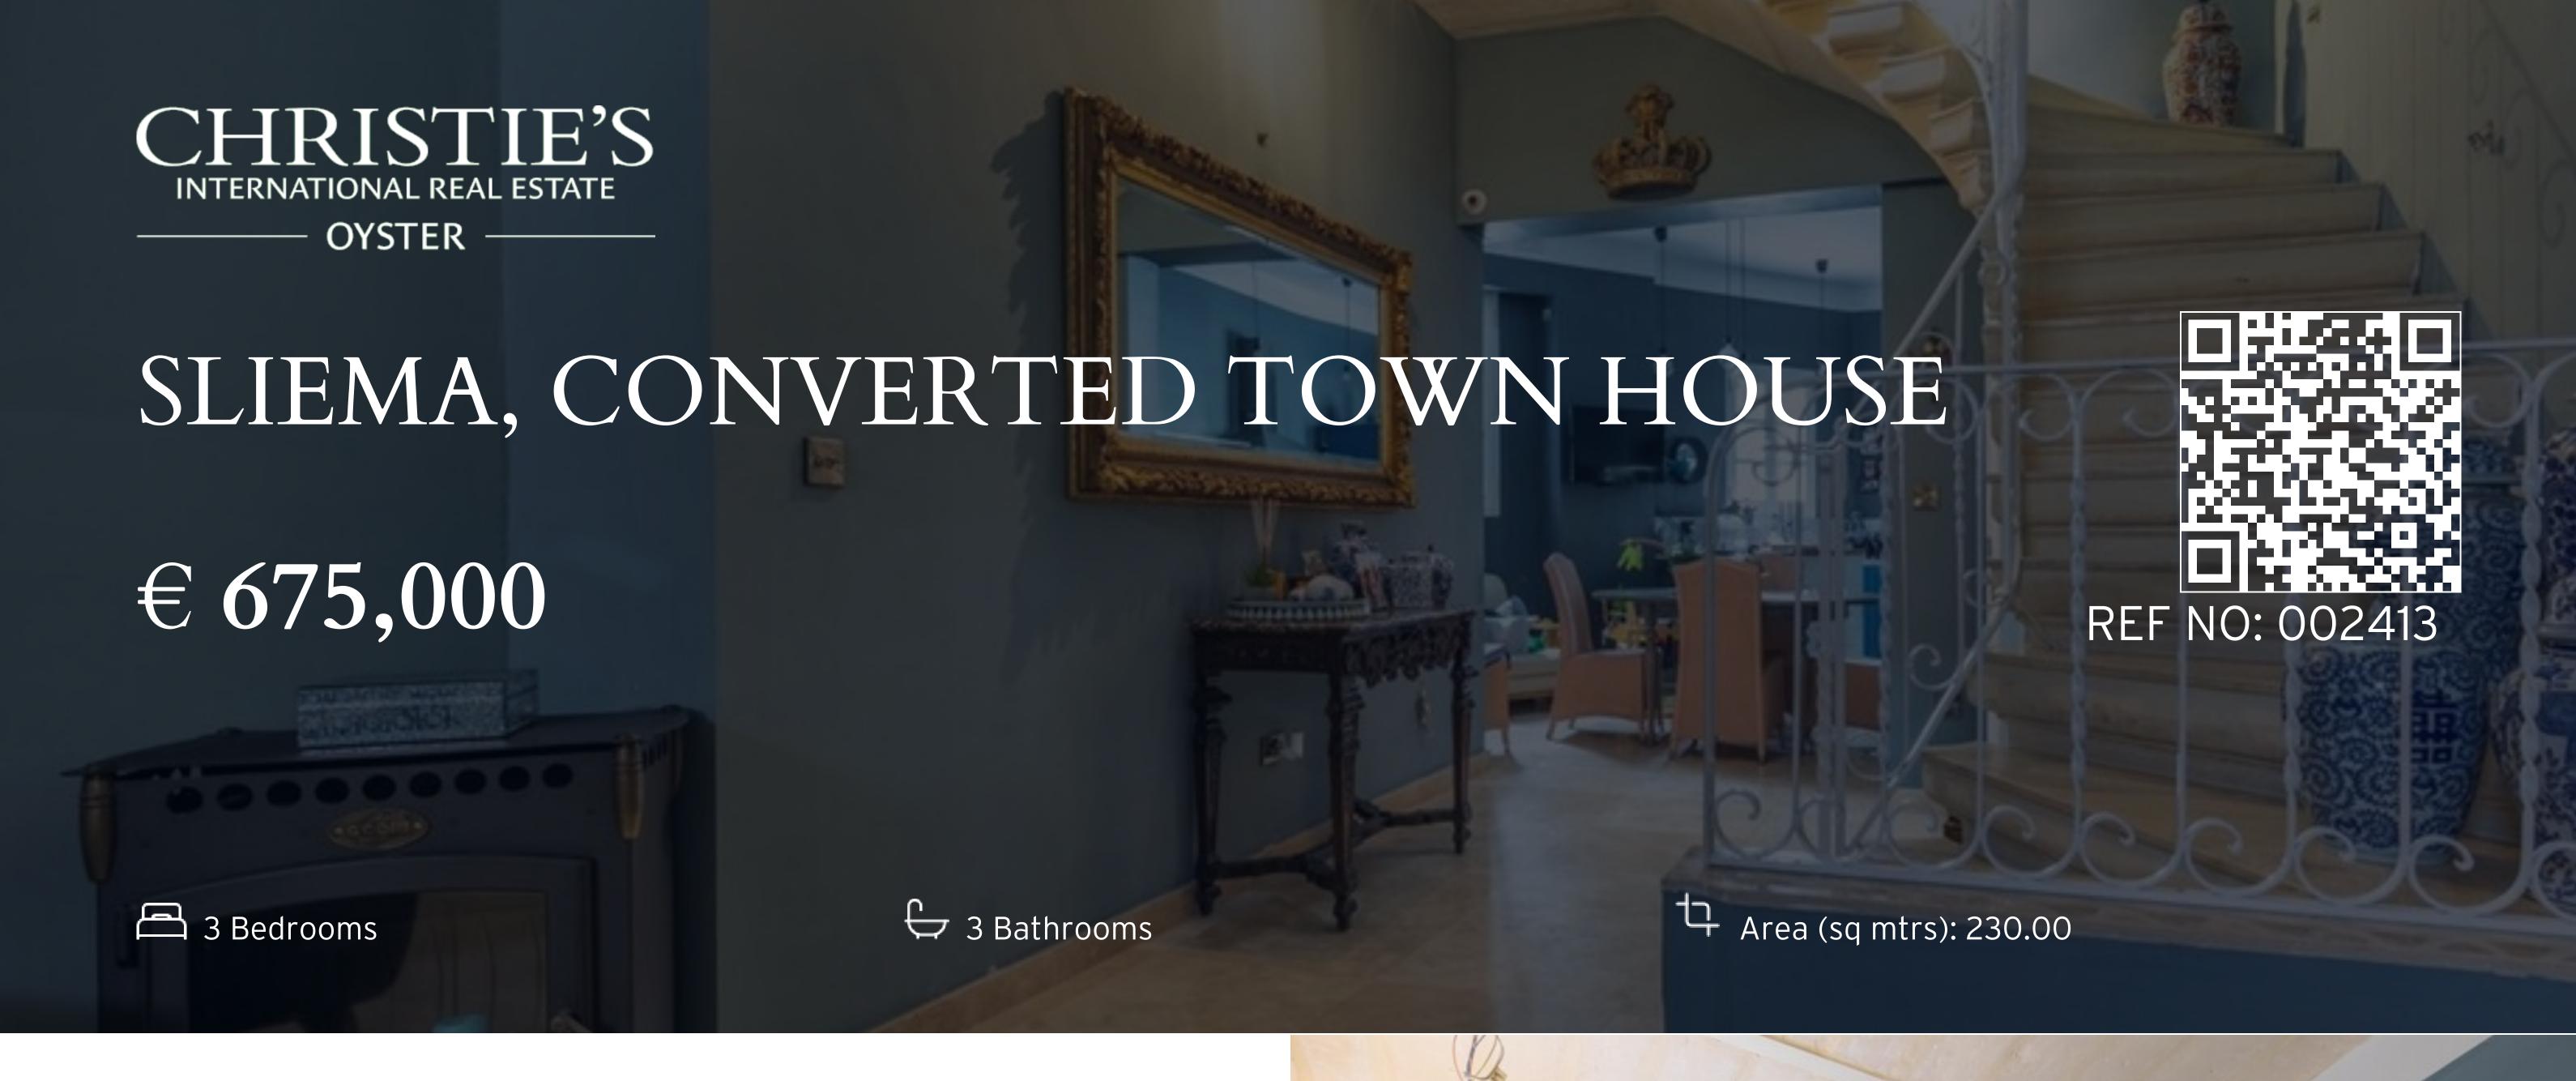

A corner TOWNHOUSE situated in Sliema centre within walking distance to the main shopping district, cafes and restaurants. This property is set on 3 floors, accommodation on ground floor level comprises an entrance hall, sitting room, dining area, fully equipped kitchen/pantry and guest toilet. At first floor level one finds 2 bedrooms and a main bathroom. The second floor consists of a bedroom, guest bathroom, laundry room and 2 terraces. Complementing this property is a roof garden with airspace enjoying sea views. All traditional authentic features have been retained such as stone slabs, stone staircase with original wrought iron railings, traditional Maltese balcony, traditional timber louver apertures and patterned tiles. A Smart home system managed from a hand-held device also adorn this one-of-a-kind property featuring intruder alarm, outdoor and indoor CCTVs, hands-free intercom, mood lighting, sound surround system all throughout including bathrooms and the outdoor areas and much more. This property is being sold partly furnished.