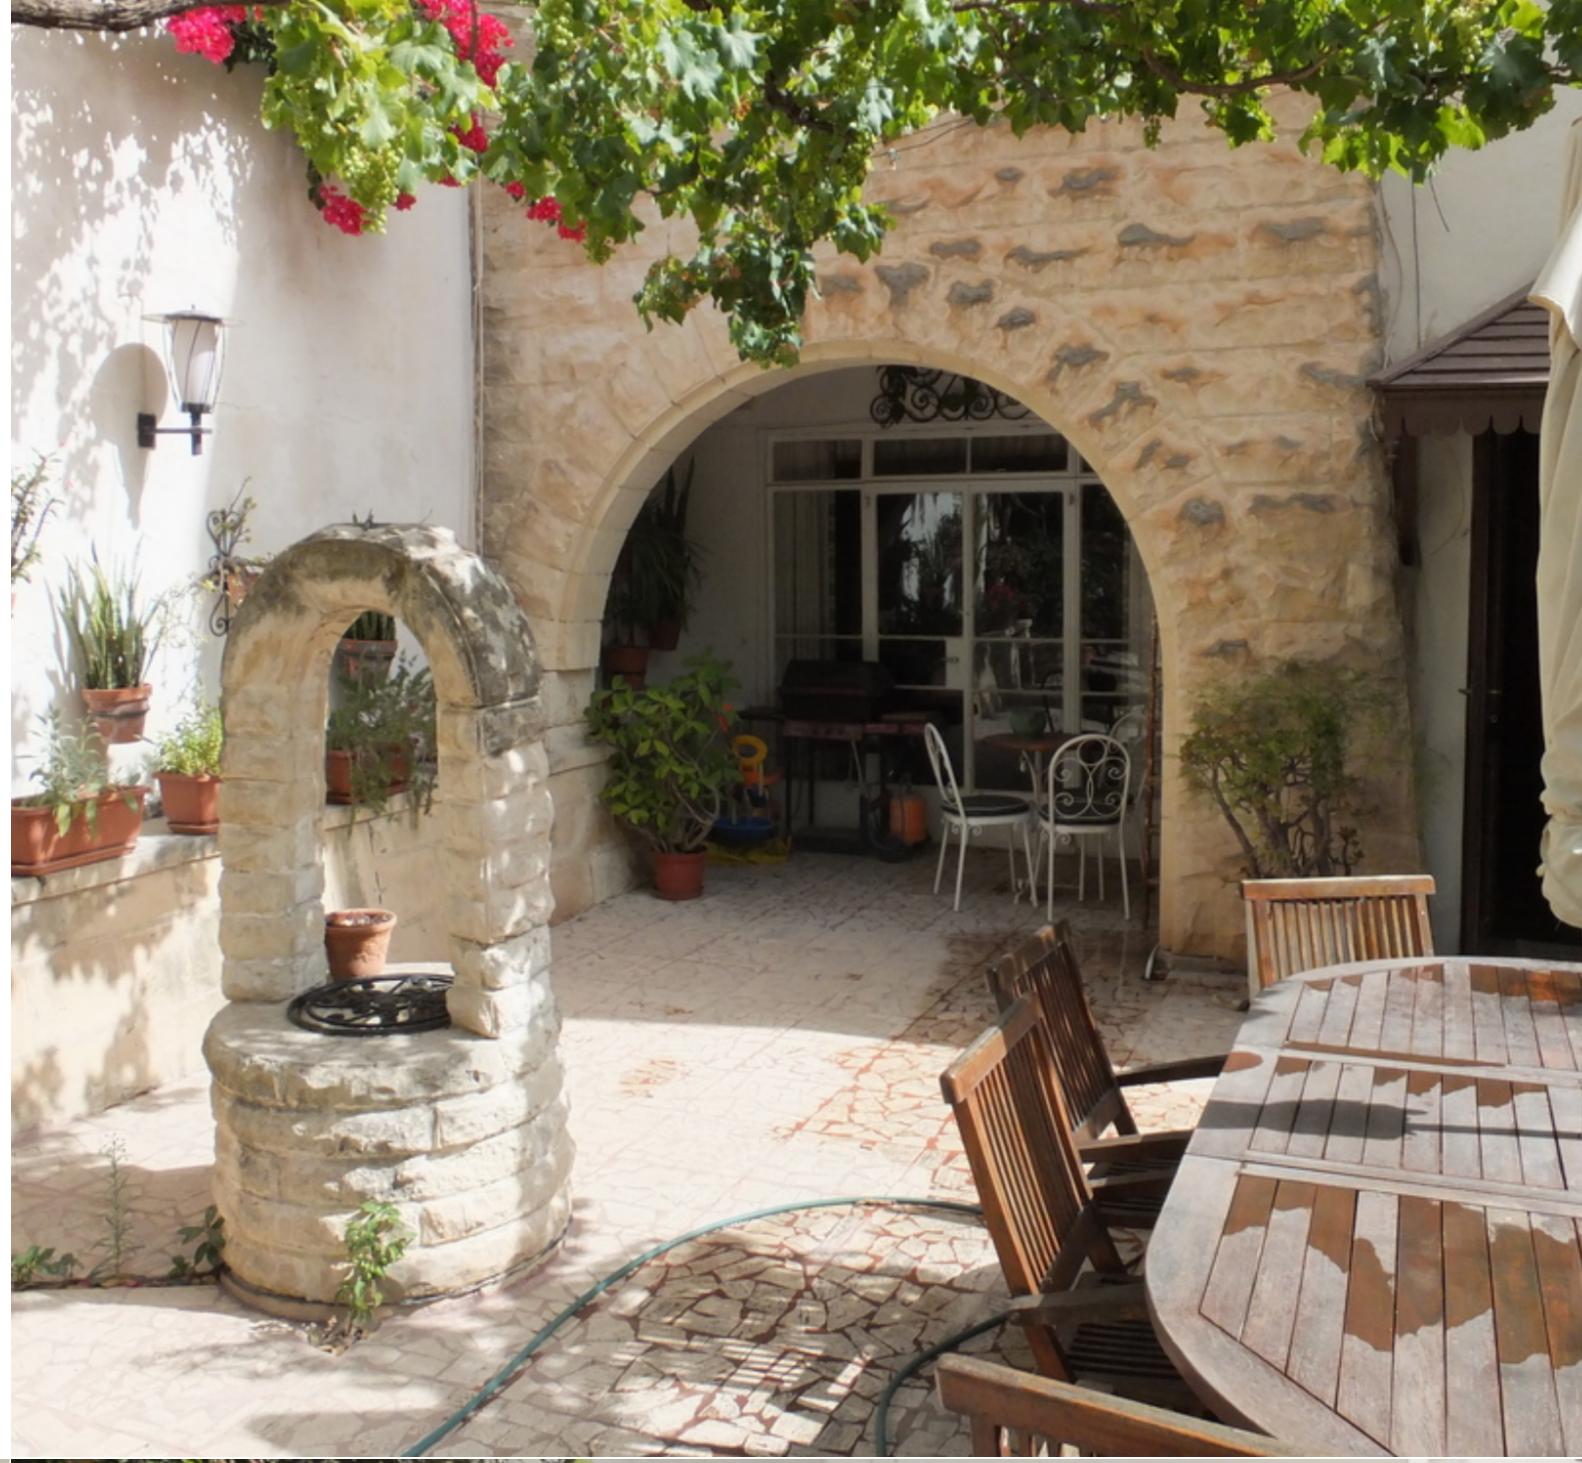

## SLIEMA, UNCONVERTED TOWN HOUSE

€ 1,500,000

REF NO: 002815

日 3 Bedrooms

2 Bathrooms

4 Area (sq mtrs): 329.00

A unique TOWNHOUSE in one of Sliema's best streets just off the promenade and close to all amenities. Accommodation layout comprises an entrance hall, formal sitting and dining areas, the bright and airy hallway leads onto a kitchen/breakfast leading onto a large garden which could comfortably accommodate a pool and deck area. The first floor landing leads to 3 bedrooms (main with en-suite) and a main bathroom.