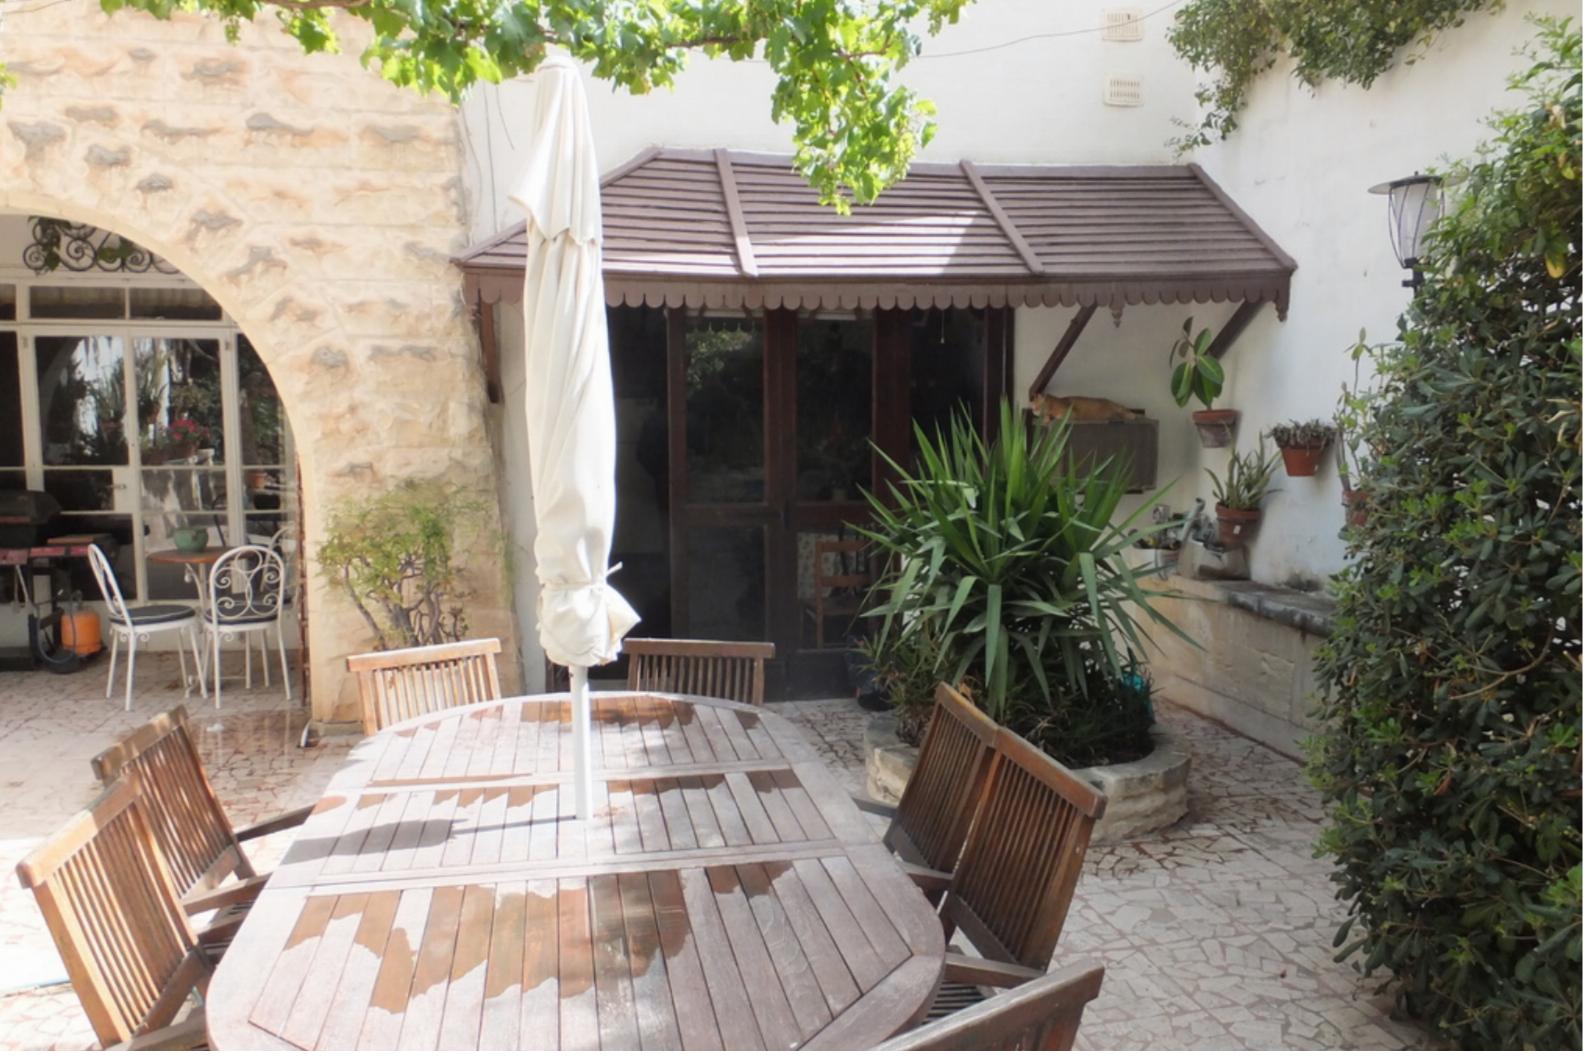

## SLIEMA, UNCONVERTED TOWN HOUSE

€ 1,500,000

REF NO: 002815

日 3 Bedrooms

2 Bathrooms

4 Area (sq mtrs): 329.00

A unique TOWNHOUSE in one of Sliema's best streets just off the promenade and close to all amenities. Accommodation layout comprises an entrance hall, formal sitting and dining areas, the bright and airy hallway leads onto a kitchen/breakfast leading onto a large garden which could comfortably accommodate a pool and deck area. The first floor landing leads to 3 bedrooms (main with en-suite) and a main bathroom.