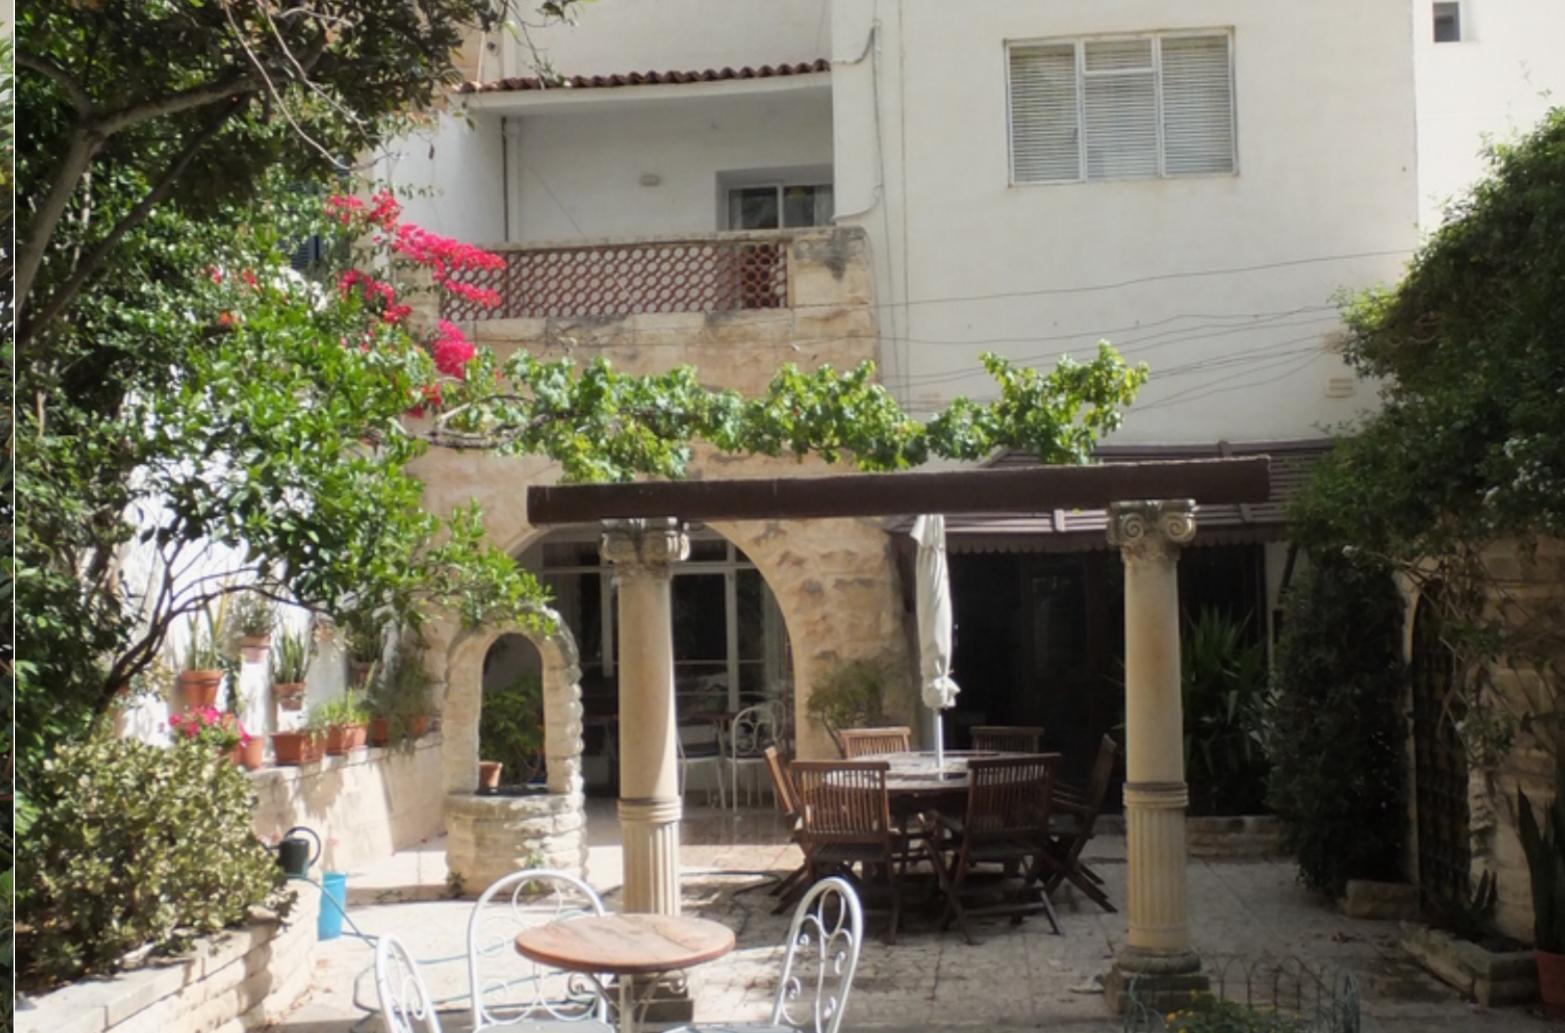

## SLIEMA, UNCONVERTED TOWN HOUSE

€ 1,500,000

REF NO: 002815

日 3 Bedrooms

2 Bathrooms

4 Area (sq mtrs): 329.00

A unique TOWNHOUSE in one of Sliema's best streets just off the promenade and close to all amenities. Accommodation layout comprises an entrance hall, formal sitting and dining areas, the bright and airy hallway leads onto a kitchen/breakfast leading onto a large garden which could comfortably accommodate a pool and deck area. The first floor landing leads to 3 bedrooms (main with en-suite) and a main bathroom.