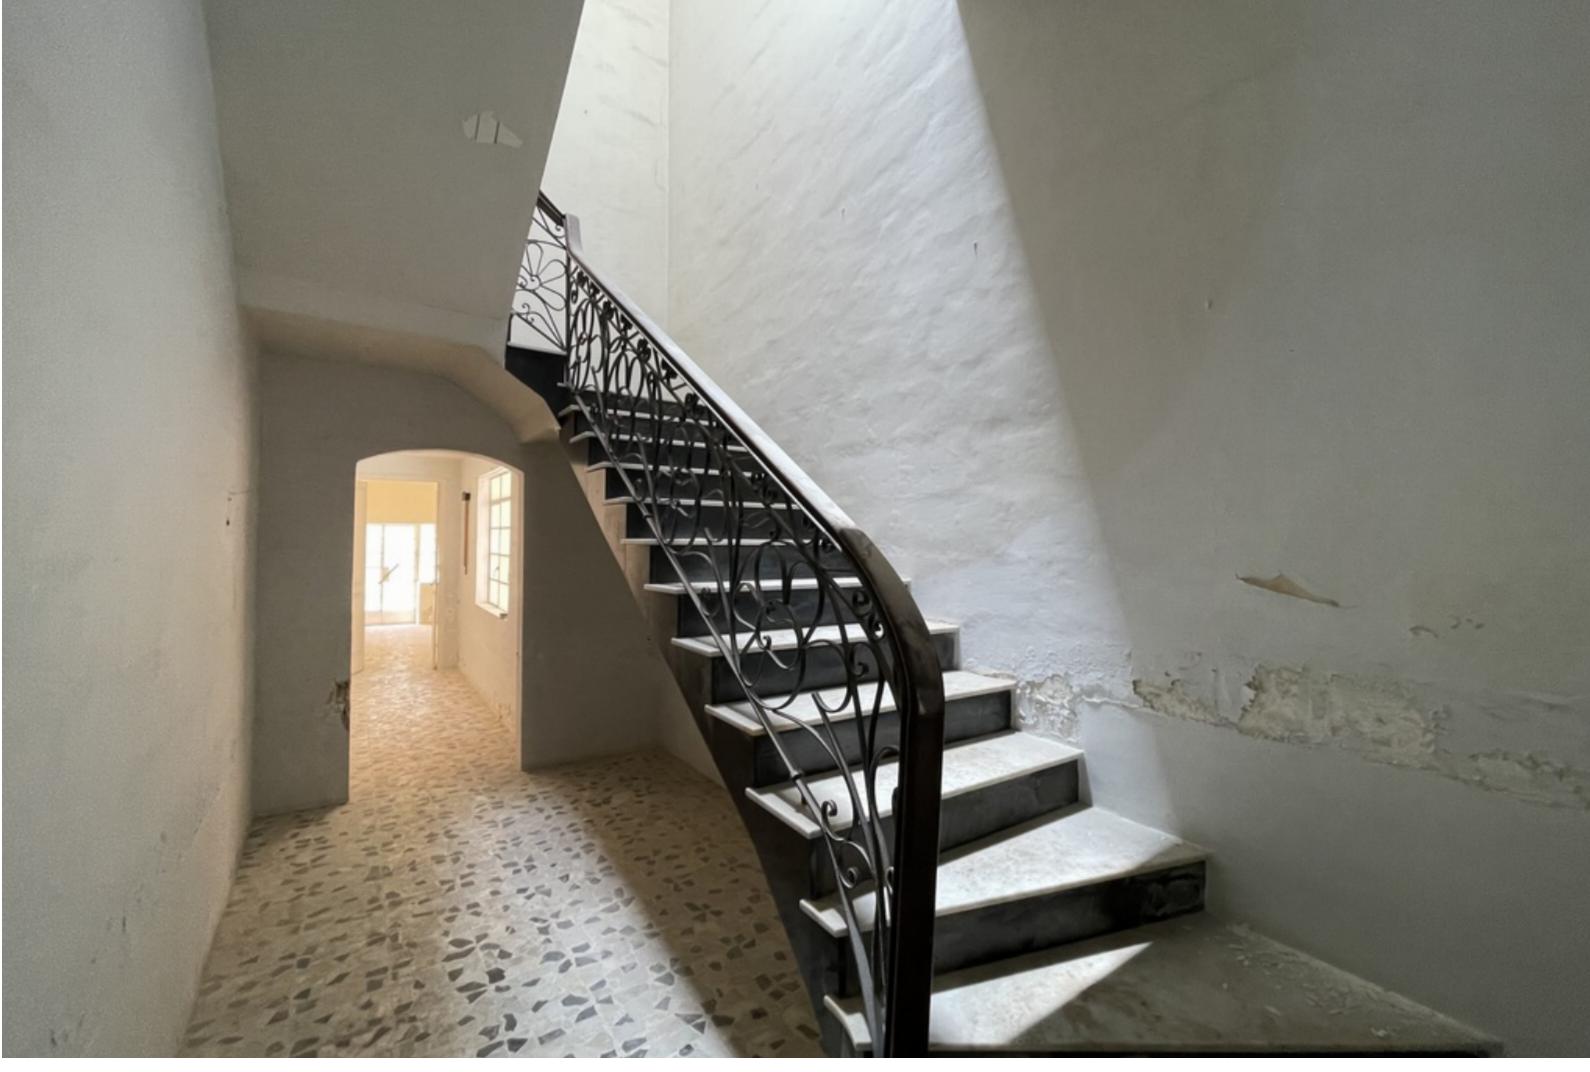

This unconverted townhouse, having high ceilings and full of beautiful period architecture, situated in one of the best streets in Sliema. Accommodation comprises a welcoming hallway which boasts a large room typically used as formal sitting and dining room, a kitchen/breakfast and living room which opens up onto a 100 sqm back garden ideal for entertaining. The first-floor landing leads to 4 double bedrooms with high ceilings and 2 bathrooms. A traditional Maltese stone 'garigor' leads from the ground floor to the roof area where one finds a laundry room. This traditional property will make a lovely family home once converted and is further complemented by a interconnecting 2 car lock-up garage.