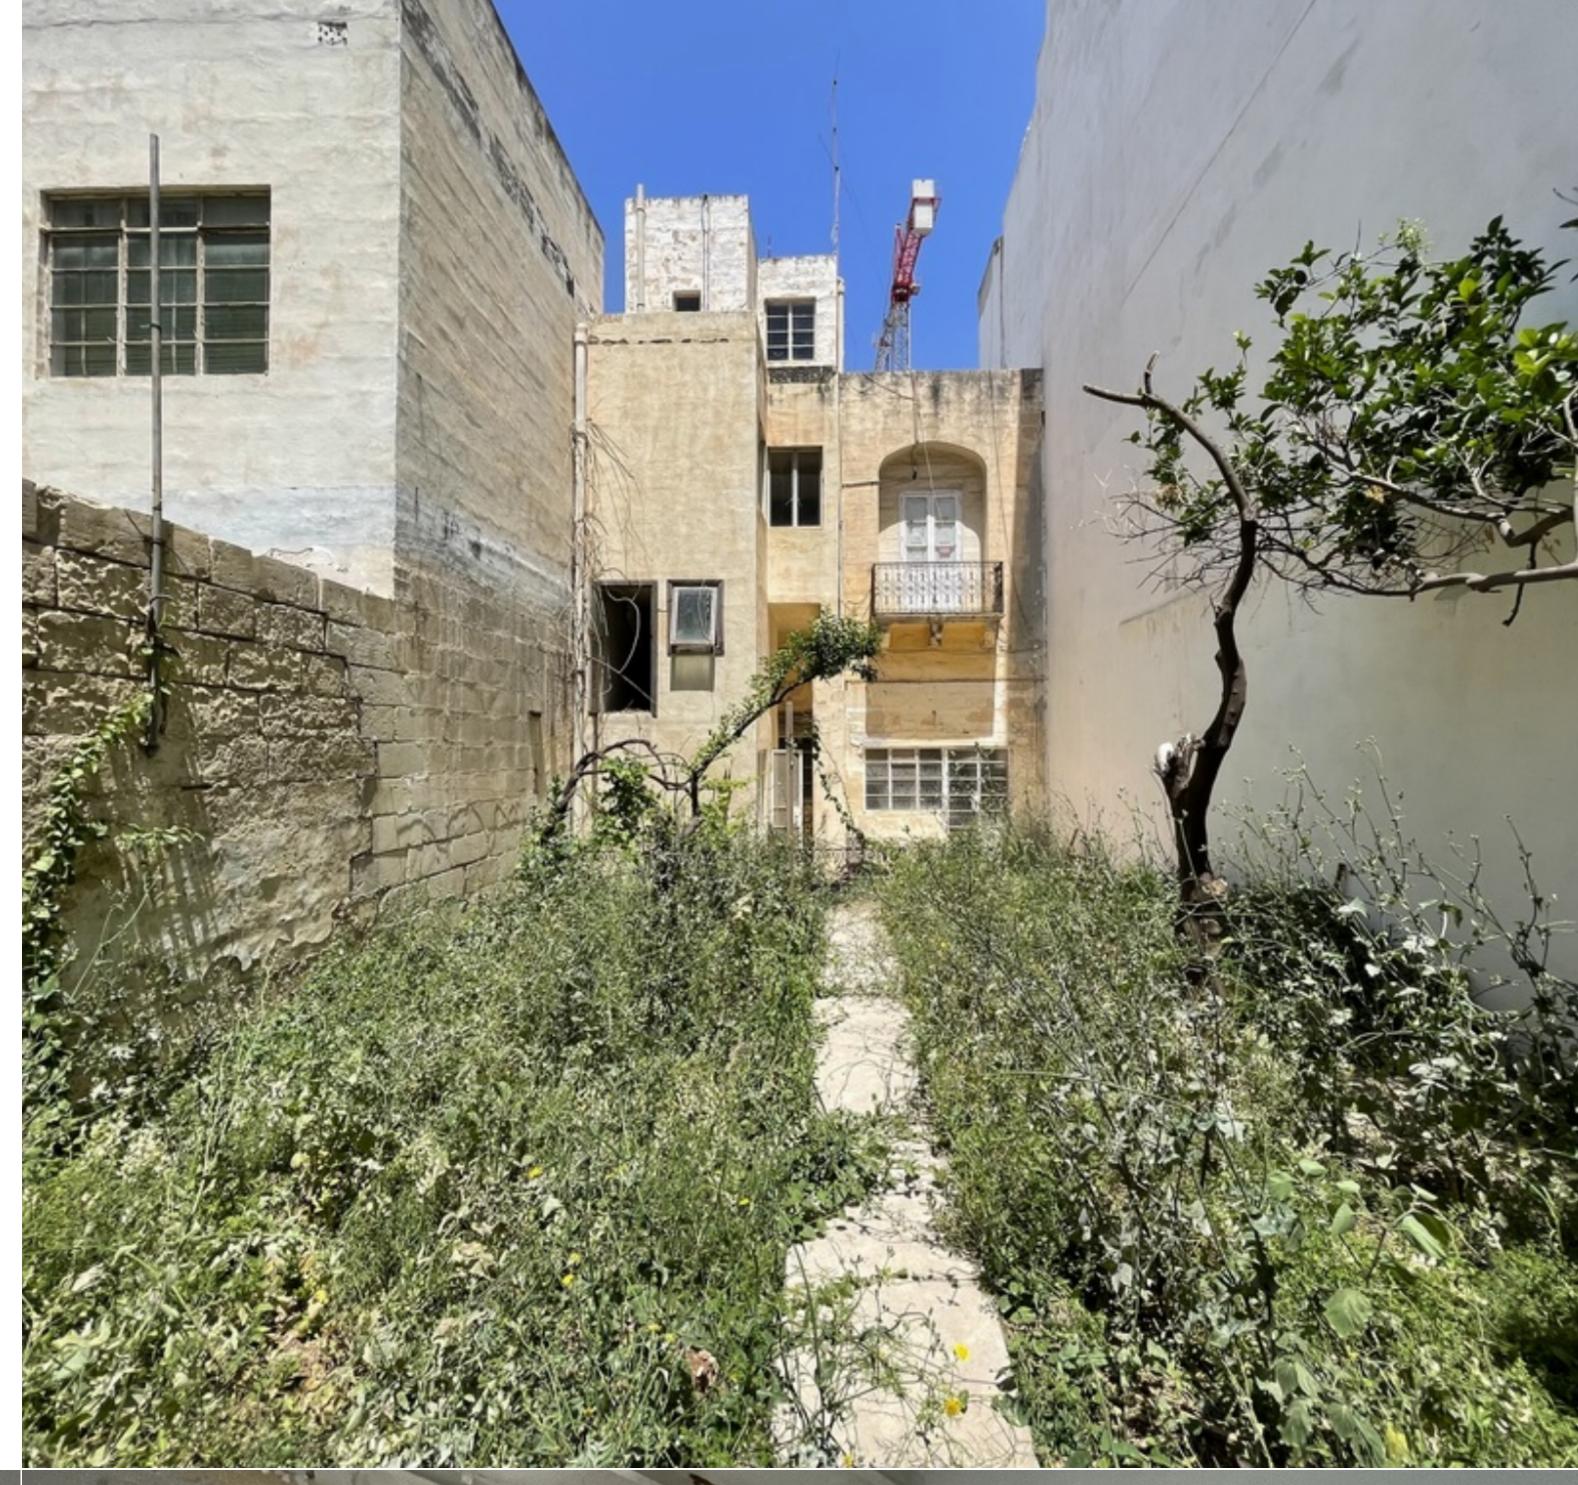

This unconverted townhouse, having high ceilings and full of beautiful period architecture, situated in one of the best streets in Sliema. Accommodation comprises a welcoming hallway which boasts a large room typically used as formal sitting and dining room, a kitchen/breakfast and living room which opens up onto a 100 sqm back garden ideal for entertaining. The first-floor landing leads to 4 double bedrooms with high ceilings and 2 bathrooms. A traditional Maltese stone 'garigor' leads from the ground floor to the roof area where one finds a laundry room. This traditional property will make a lovely family home once converted and is further complemented by a interconnecting 2 car lock-up garage.