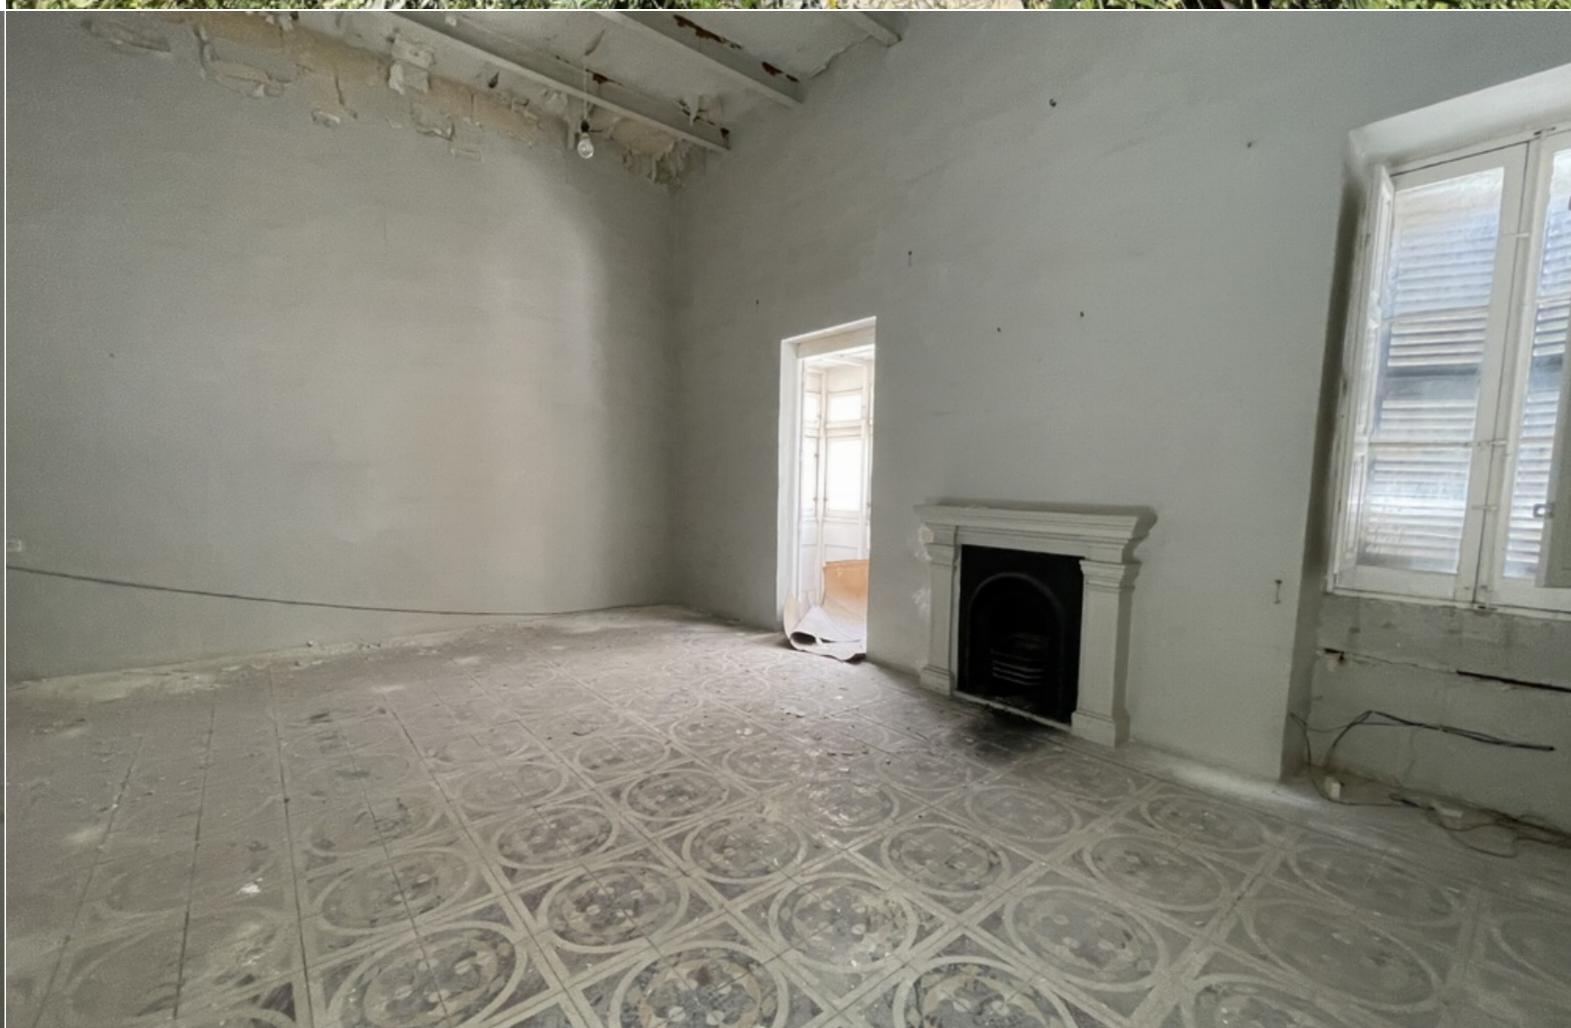

This unconverted townhouse, having high ceilings and full of beautiful period architecture, situated in one of the best streets in Sliema. Accommodation comprises a welcoming hallway which boasts a large room typically used as formal sitting and dining room, a kitchen/breakfast and living room which opens up onto a 100 sqm back garden ideal for entertaining. The first-floor landing leads to 4 double bedrooms with high ceilings and 2 bathrooms. A traditional Maltese stone 'garigor' leads from the ground floor to the roof area where one finds a laundry room. This traditional property will make a lovely family home once converted and is further complemented by a interconnecting 2 car lock-up garage.