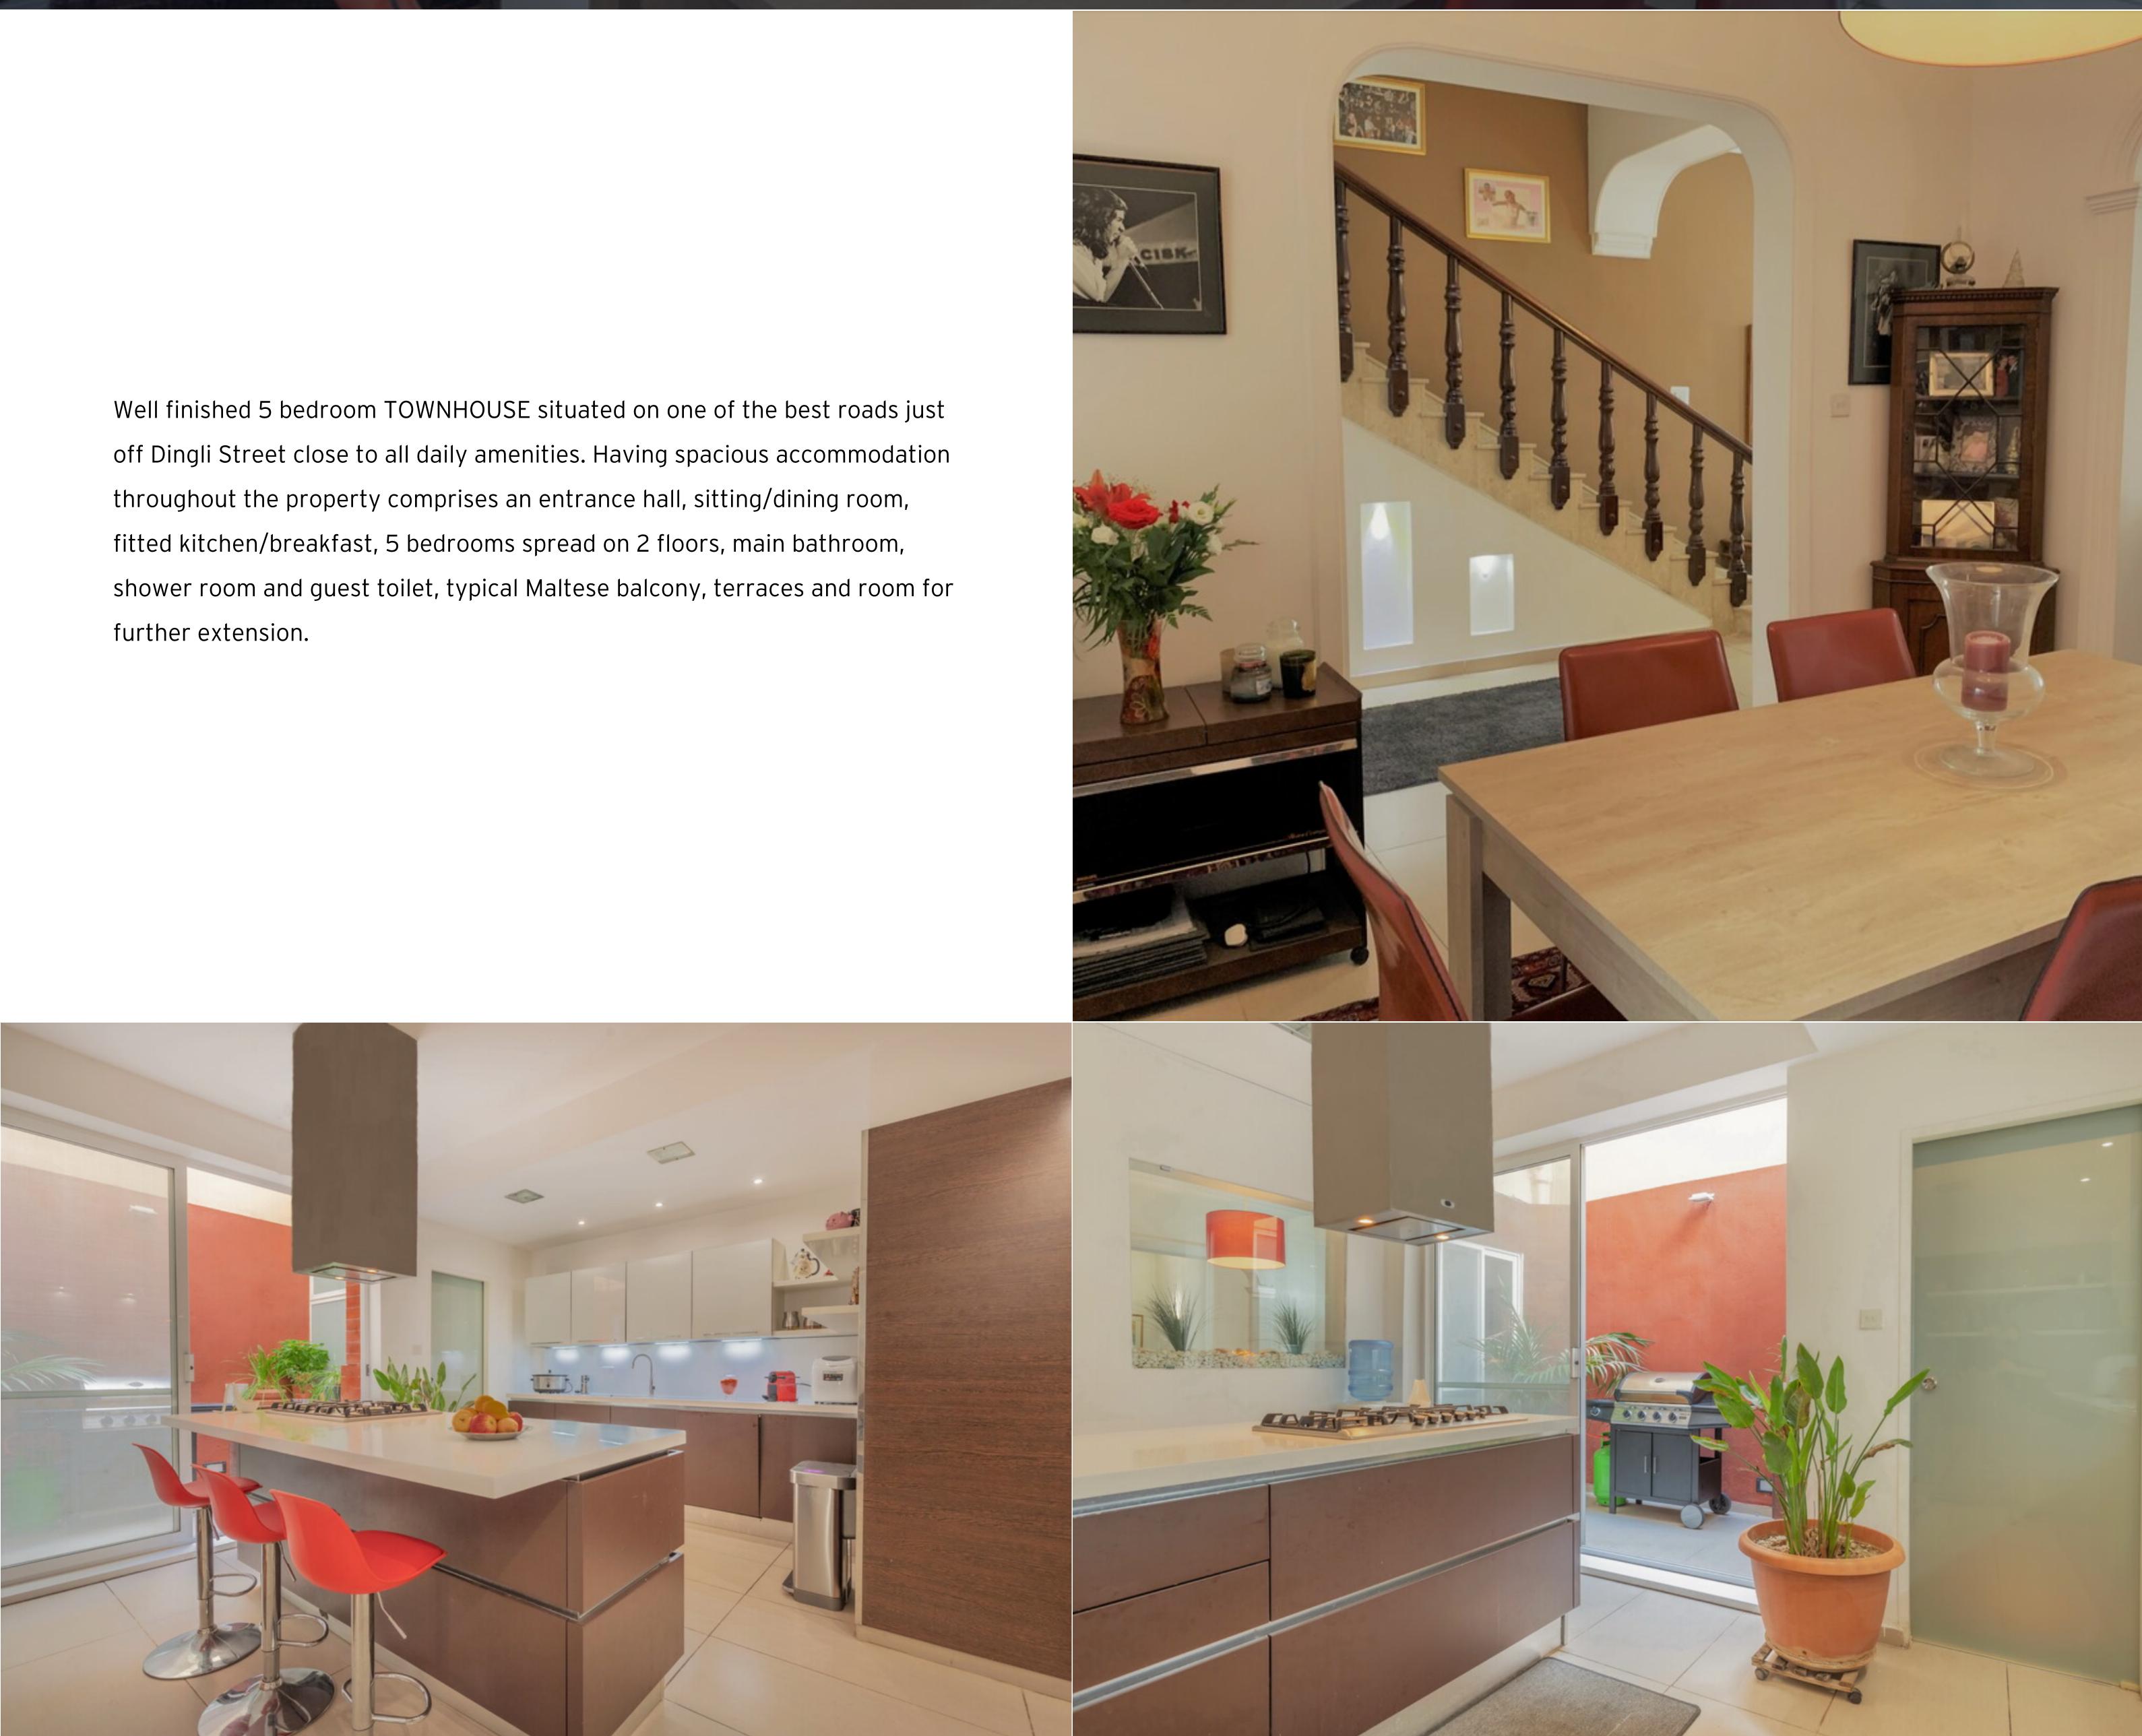

## €998,000

다 Area (sq mtrs): 250.00

off Dingli Street close to all daily amenities. Having spacious accommodation throughout the property comprises an entrance hall, sitting/dining room, fitted kitchen/breakfast, 5 bedrooms spread on 2 floors, main bathroom, further extension.