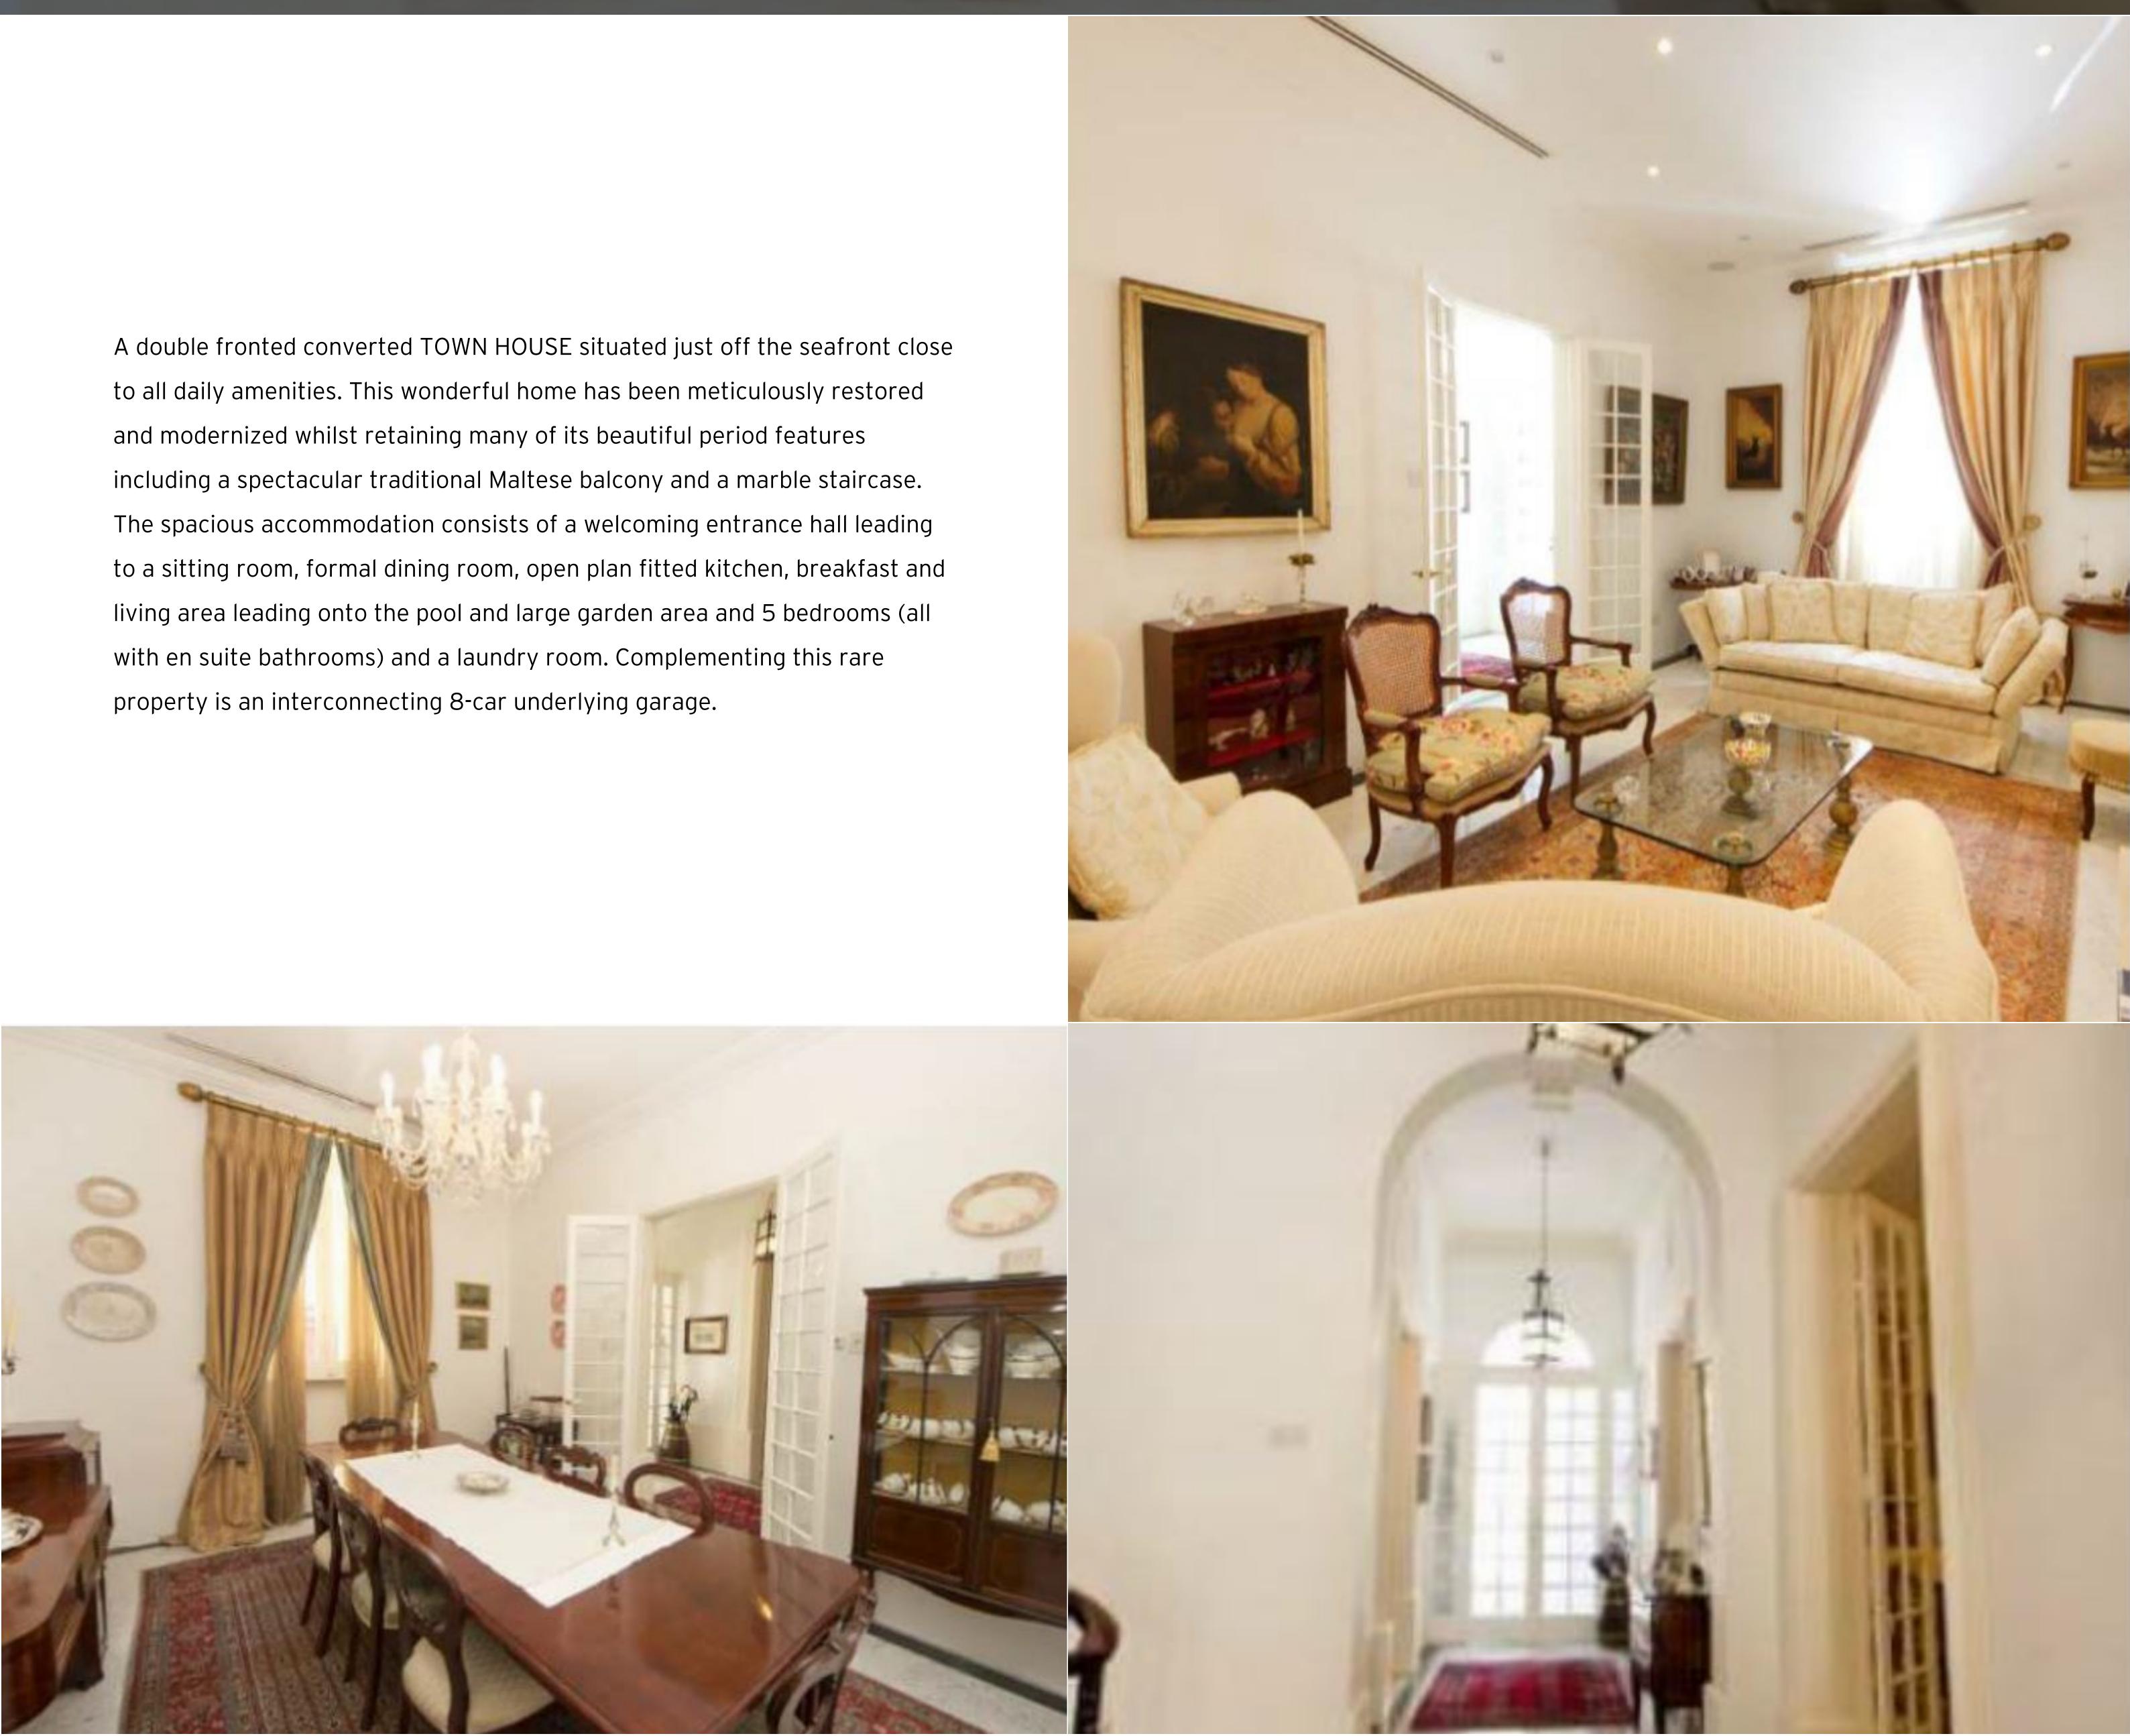

## PRICE ON REQUEST

😂 8 Car Spaces

Area (sq mtrs): 317.00

A double fronted converted TOWN HOUSE situated just off the seafront close to all daily amenities. This wonderful home has been meticulously restored and modernized whilst retaining many of its beautiful period features including a spectacular traditional Maltese balcony and a marble staircase. The spacious accommodation consists of a welcoming entrance hall leading to a sitting room, formal dining room, open plan fitted kitchen, breakfast and living area leading onto the pool and large garden area and 5 bedrooms (all with en suite bathrooms) and a laundry room. Complementing this rare property is an interconnecting 8-car underlying garage.