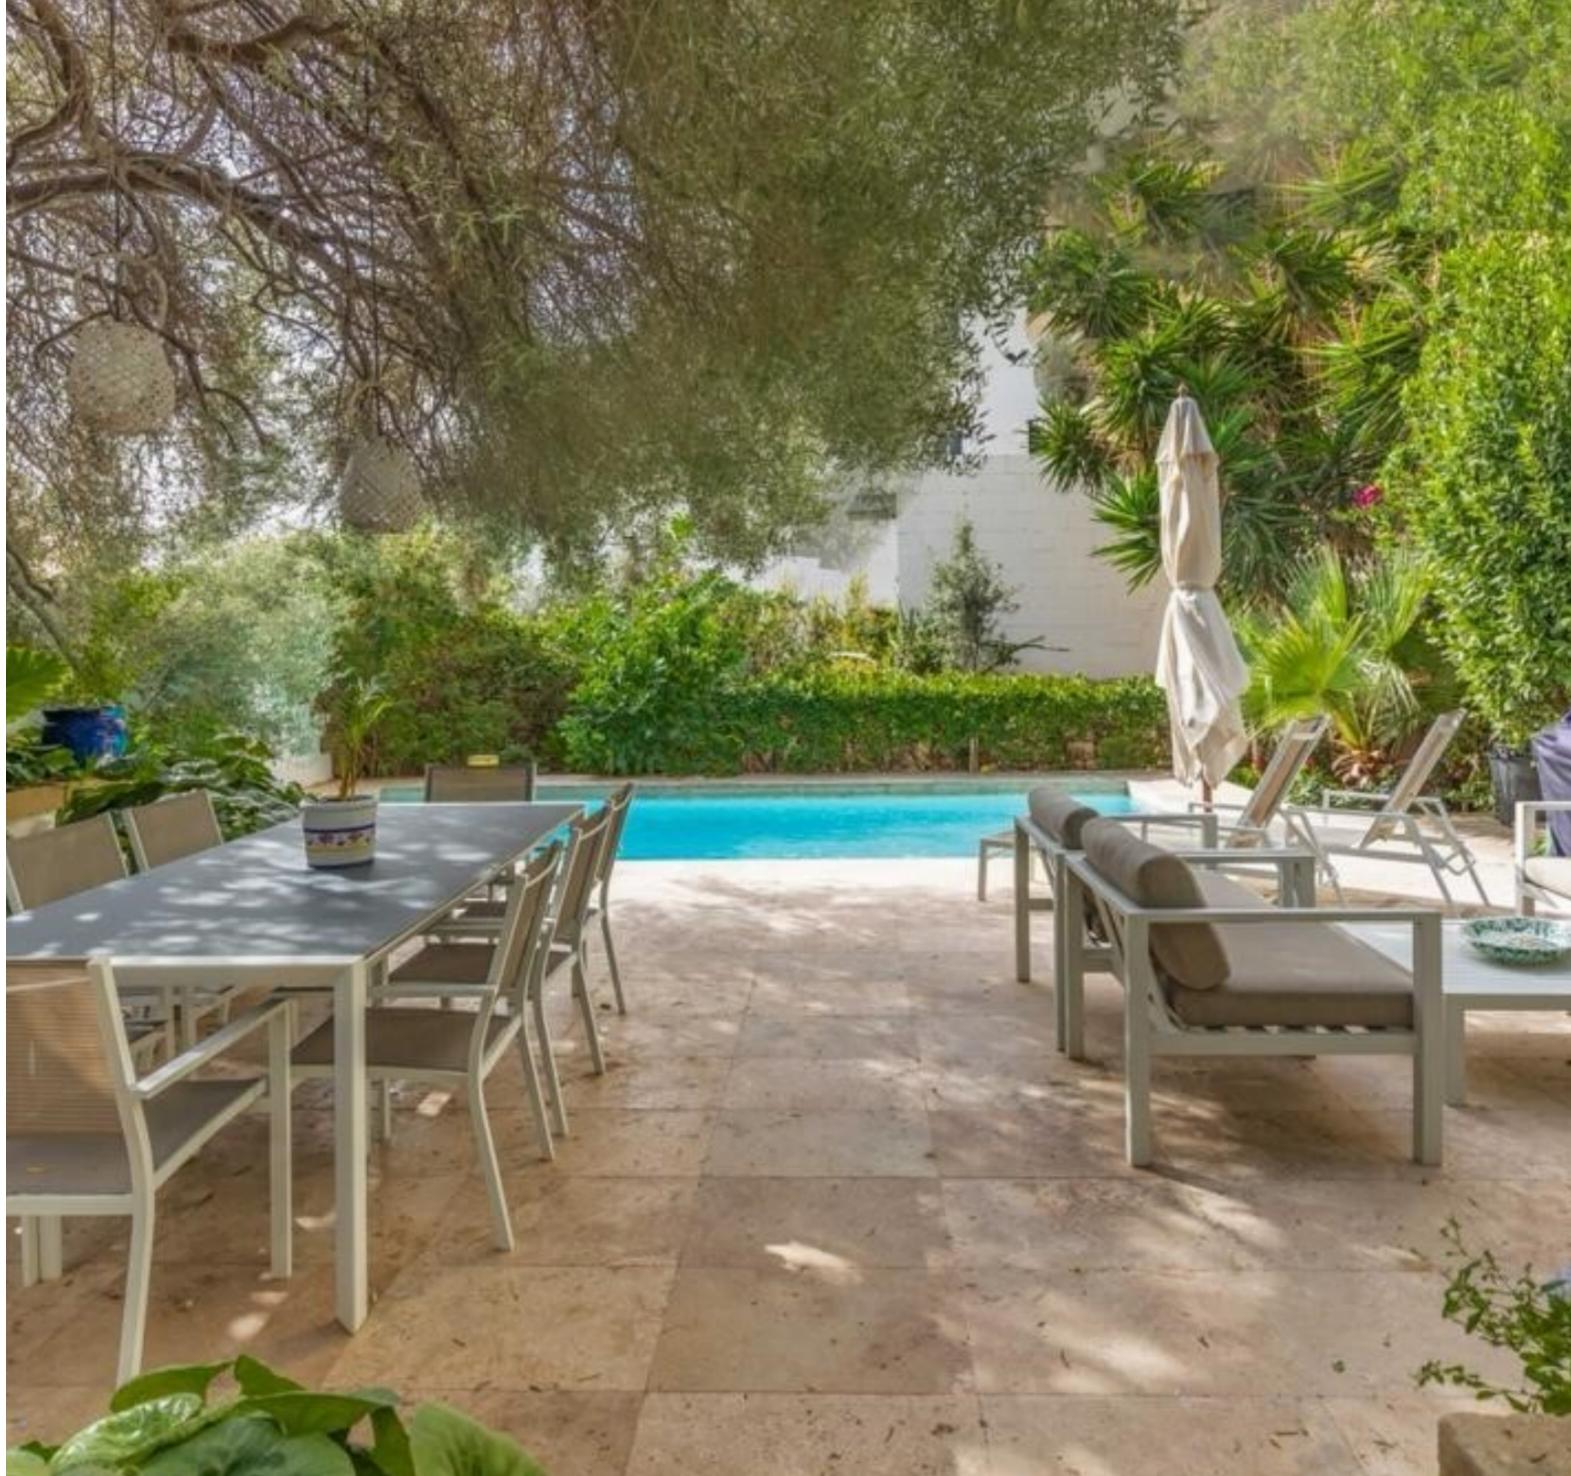

## SLIEMA, CONTEMPORARY TOWN HOUSE

€ 2,390,000

REF NO: 006584

3 Bathrooms

4 Area (sq mtrs): 500.00

This beautifully refurbished contemporary town house situated close to all amenities and within easy walking distance to the promenade. This rare to find magnificent traditional home has recently been converted to suit today's modern standards whilst retaining its authentic features. Bright and spacious accommodation comprises a spacious welcoming entrance hallway, lounge, formal dining room, separate fully equipped kitchen, large living room with fireplace which opens up onto the garden and pool area and a guest cloakroom room. The first floor level comprises 3 double bedrooms, master with en suite which also opens up onto a large terrace overlooking the garden and a guest bathroom. This unique property is further complemented by a laundry room at roof level and a 2-car interconnecting street level garage.