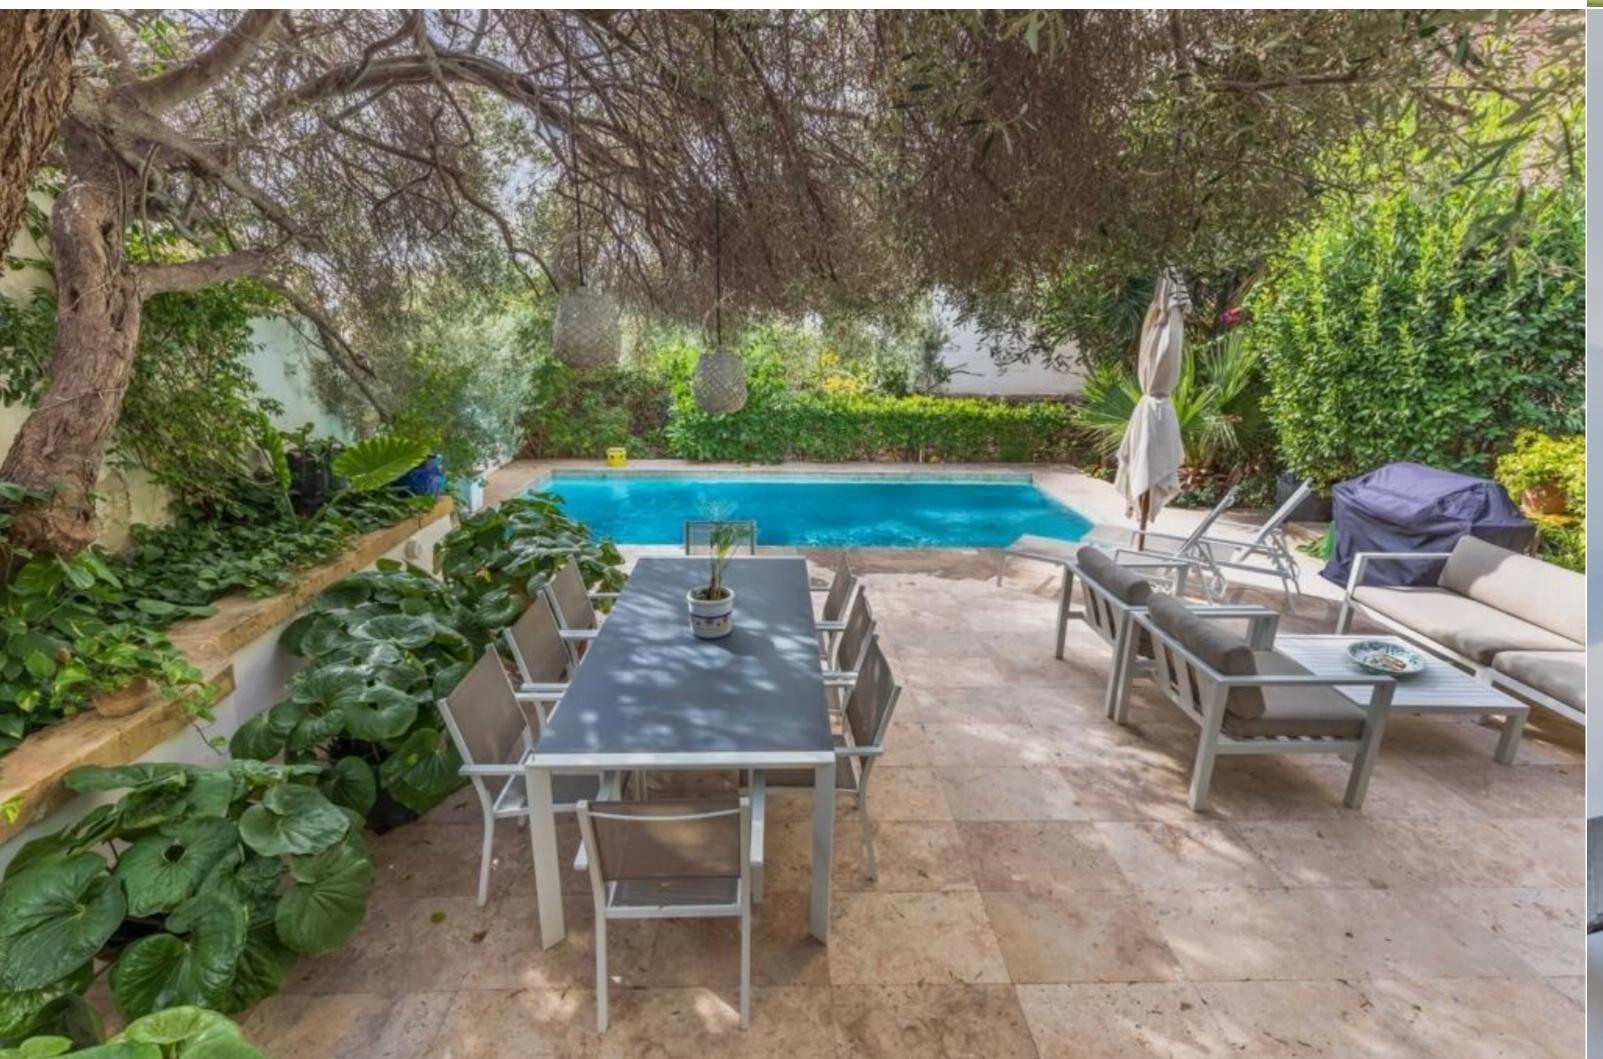

## SLIEMA, CONTEMPORARY TOWN HOUSE

€ 2,390,000

REF NO: 006584

3 Bathrooms

4 Area (sq mtrs): 500.00

This beautifully refurbished contemporary town house situated close to all amenities and within easy walking distance to the promenade. This rare to find magnificent traditional home has recently been converted to suit today's modern standards whilst retaining its authentic features. Bright and spacious accommodation comprises a spacious welcoming entrance hallway, lounge, formal dining room, separate fully equipped kitchen, large living room with fireplace which opens up onto the garden and pool area and a guest cloakroom room. The first floor level comprises 3 double bedrooms, master with en suite which also opens up onto a large terrace overlooking the garden and a guest bathroom. This unique property is further complemented by a laundry room at roof level and a 2-car interconnecting street level garage.