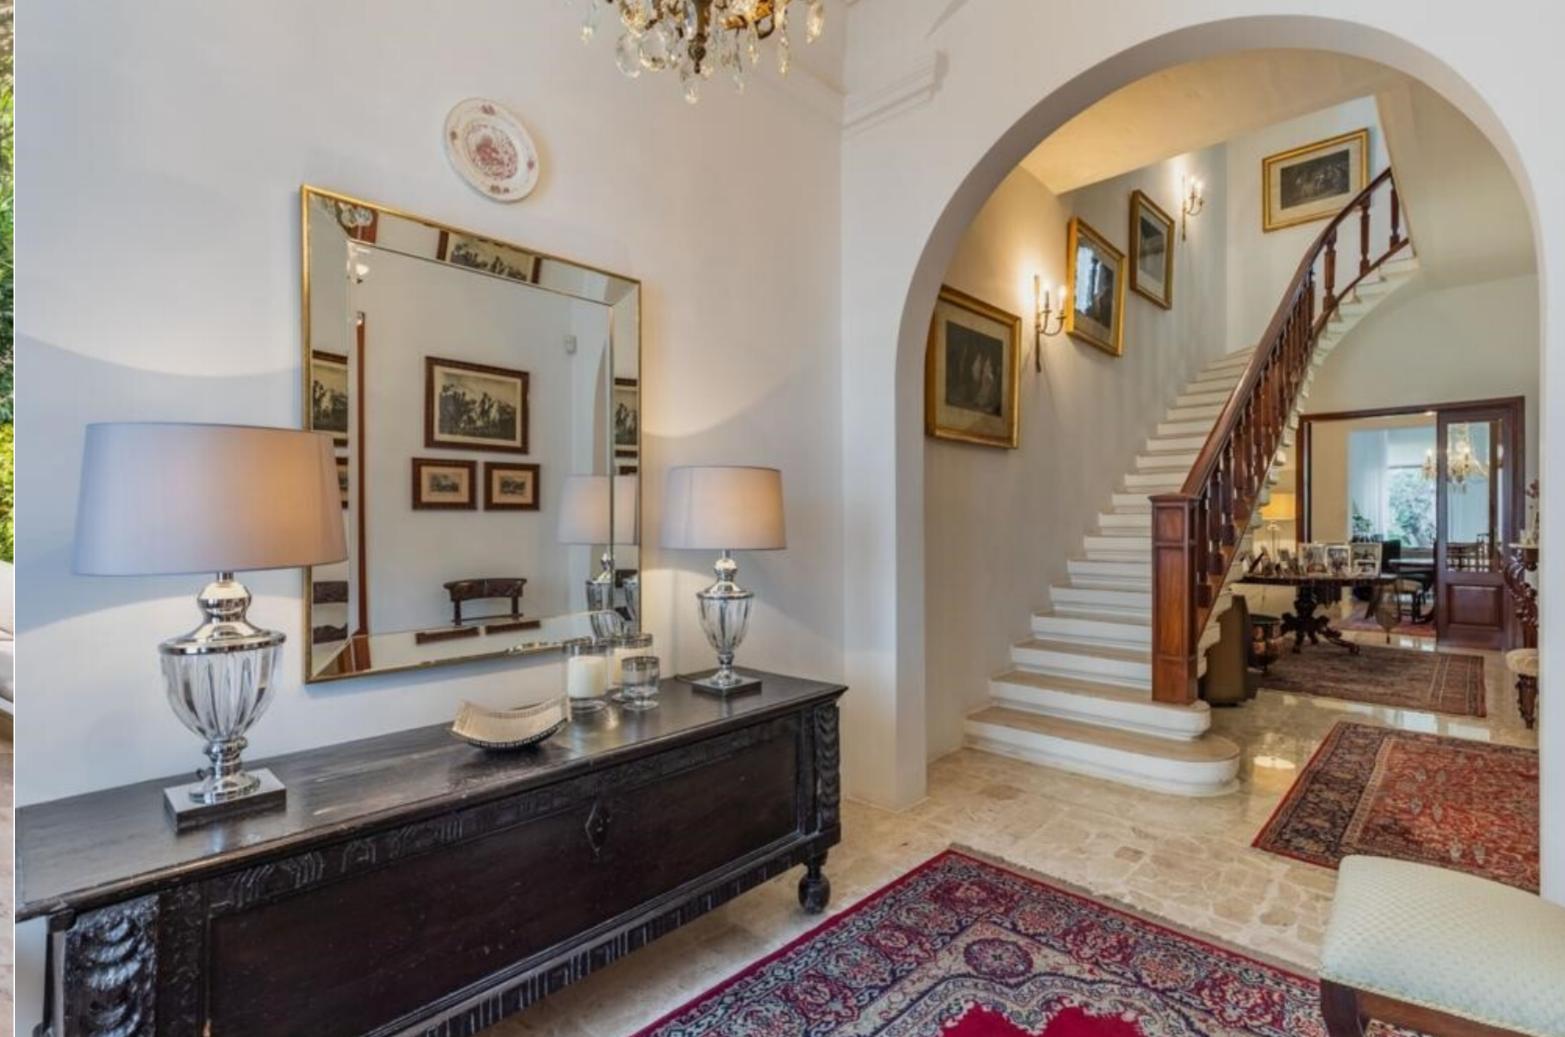

## SLIEMA, CONTEMPORARY TOWN HOUSE

€ 2,390,000

REF NO: 006584

3 Bathrooms

4 Area (sq mtrs): 500.00

This beautifully refurbished contemporary town house situated close to all amenities and within easy walking distance to the promenade. This rare to find magnificent traditional home has recently been converted to suit today's modern standards whilst retaining its authentic features. Bright and spacious accommodation comprises a spacious welcoming entrance hallway, lounge, formal dining room, separate fully equipped kitchen, large living room with fireplace which opens up onto the garden and pool area and a guest cloakroom room. The first floor level comprises 3 double bedrooms, master with en suite which also opens up onto a large terrace overlooking the garden and a guest bathroom. This unique property is further complemented by a laundry room at roof level and a 2-car interconnecting street level garage.